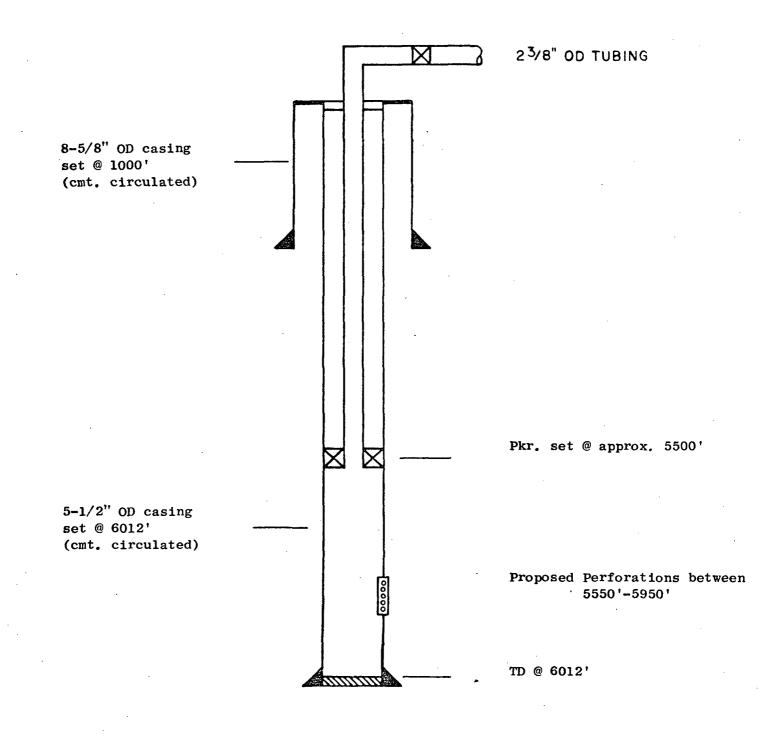

NEW MEXICO OIL CONSERVATION COMMISSION WELL LOCATION AND ACREAGE DEDICATION PLAT s C-128 ve 1-1-65 APR 12 1976 All distances must be from the outer boundaries of the Section. SERVATION 321 Operator Lease Empire Abo Unit "G" Atlantic Richfield Company 1-6 Santa Unit Letter Section Township Ranae County 28 East Eddy 17South 33 Ι Actual Footage Location of Well: 250 1520 East South feet from the feet from the line and line Ground Level Elev: Producing Formation Pool Dedicated Acreage: 40 3663.8' Empire Abo Abo Reef Acres 1. Outline the acreage dedicated to the subject well by colored pencil or hachure marks on the plat below. 2. If more than one lease is dedicated to the well, outline each and identify the ownership thereof (both as to working interest and royalty). 3. If more than one lease of different ownership is dedicated to the well, have the interests of all owners been consolidated by communitization, unitization, force-pooling. etc? Unitization If answer is "yes," type of consolidation \_\_\_\_ XX Yes No If answer is "no," list the owners and tract descriptions which have actually been consolidated. (Use reverse side of this form if necessary.). No allowable will be assigned to the well until all interests have been consolidated (by communitization, unitization, forced-pooling, or otherwise) or until a non-standard unit, eliminating such interests, has been approved by the Commission. CERTIFICATION Location moved from 230' to 250' from East line. I hereby certify that the information con-Verbal approval to move location 20' West received 4/7/76 tained herein is true and complete to the per phone conversation between Mr. R. E. Huff, ARCO and best of my knowledge and belief. Mr. R. L. Stamets, OCC, Santa Fe, NM. Letter for approval of Amendment of Administrative, approval NSL 743 mailed to Santa Fe, NM on 4/7/76. Dist. Drilling Supervisor Company Atlantic Richfield Company Date 4/7/76 I hereby certify that the well location shown on this plat was plotted from field notes of actual surveys made by me or under my supervision, and that the same is true and correct to the best of my 250' knowledge and belief. ΙΗΗΗΙΗΪ Date Surveyed 50 Registered Professional Engineer and/or Land Surveyor 330 660 •90 1320 16 50 1980. 2310 2640 2000 1500 1000 500

|                               |                                        | ۲                                     | All and a second                   |                                       |                                                                                                                                                                                                                                                                                                                                                                                                                                                                                                                                                                                                                                                                                                      |
|-------------------------------|----------------------------------------|---------------------------------------|------------------------------------|---------------------------------------|------------------------------------------------------------------------------------------------------------------------------------------------------------------------------------------------------------------------------------------------------------------------------------------------------------------------------------------------------------------------------------------------------------------------------------------------------------------------------------------------------------------------------------------------------------------------------------------------------------------------------------------------------------------------------------------------------|
|                               |                                        | NEW MEXICO OIL                        | CONSERVATION COM                   | MISSION - TR                          | 5-76W E-102                                                                                                                                                                                                                                                                                                                                                                                                                                                                                                                                                                                                                                                                                          |
| •                             |                                        |                                       | ID ACREAGE DEDICA                  | TION PLAT                             | Supersedes C-128<br>Effective 1-1-65                                                                                                                                                                                                                                                                                                                                                                                                                                                                                                                                                                                                                                                                 |
|                               |                                        |                                       | rom the outer boundaries of        |                                       | DR 1 2 1976                                                                                                                                                                                                                                                                                                                                                                                                                                                                                                                                                                                                                                                                                          |
| Operator                      |                                        | Ail distances must be f               | Lease                              |                                       | Well NonAMA.                                                                                                                                                                                                                                                                                                                                                                                                                                                                                                                                                                                                                                                                                         |
| Atlantic Ri                   | chfield Compa                          | ny                                    | Empire Abo Uni                     | t "G" (                               | SERVINTION 321                                                                                                                                                                                                                                                                                                                                                                                                                                                                                                                                                                                                                                                                                       |
| Unit Letter                   | Section<br>33                          | Township<br>17South                   | Range<br>28 East                   | County Eddy                           | Santa FC                                                                                                                                                                                                                                                                                                                                                                                                                                                                                                                                                                                                                                                                                             |
| Actual Footage Loc            |                                        | 11004011                              |                                    |                                       |                                                                                                                                                                                                                                                                                                                                                                                                                                                                                                                                                                                                                                                                                                      |
| 1520                          | feet from the So                       | uth line and                          | 250 <sub>fee</sub>                 | t from the East                       | line                                                                                                                                                                                                                                                                                                                                                                                                                                                                                                                                                                                                                                                                                                 |
| Ground Level Elev:<br>3663.81 | Producing For<br>Abo R                 |                                       | Empire Abo                         |                                       | Dedicated Acreage:                                                                                                                                                                                                                                                                                                                                                                                                                                                                                                                                                                                                                                                                                   |
|                               | I                                      |                                       |                                    | n hachung manka an                    | Acres                                                                                                                                                                                                                                                                                                                                                                                                                                                                                                                                                                                                                                                                                                |
| 1. Outline in                 | e acreage dedica                       | ted to the subject we                 | ell by colored pencil o            | n nachure marks on                    | the plat below.                                                                                                                                                                                                                                                                                                                                                                                                                                                                                                                                                                                                                                                                                      |
|                               |                                        | dedicated to the wel                  | l, outline each and ide            | ntify the ownership                   | thereof (both as to working                                                                                                                                                                                                                                                                                                                                                                                                                                                                                                                                                                                                                                                                          |
| interest af                   | nd royalty).                           |                                       | -                                  |                                       |                                                                                                                                                                                                                                                                                                                                                                                                                                                                                                                                                                                                                                                                                                      |
| 1                             |                                        | -                                     |                                    | have the interests of                 | of all owners been consoli-                                                                                                                                                                                                                                                                                                                                                                                                                                                                                                                                                                                                                                                                          |
| dated by c                    | communitization, u                     | nitization, force-pooli               | ng. etc?                           |                                       |                                                                                                                                                                                                                                                                                                                                                                                                                                                                                                                                                                                                                                                                                                      |
| XX Yes                        | No If a                                | nswer is "yes," type o                | f consolidation                    | Unitization                           |                                                                                                                                                                                                                                                                                                                                                                                                                                                                                                                                                                                                                                                                                                      |
|                               |                                        |                                       |                                    |                                       |                                                                                                                                                                                                                                                                                                                                                                                                                                                                                                                                                                                                                                                                                                      |
|                               | is "no," list the<br>f necessary.)     | owners and tract desc                 | riptions which have a              | ctually been consoli                  | dated. (Use reverse side of                                                                                                                                                                                                                                                                                                                                                                                                                                                                                                                                                                                                                                                                          |
| 1                             | •                                      | ed to the well until all              | interests have been                | consolidated (by co                   | mmunitization, unitization,                                                                                                                                                                                                                                                                                                                                                                                                                                                                                                                                                                                                                                                                          |
|                               | •                                      |                                       |                                    | •                                     | n approved by the Commis-                                                                                                                                                                                                                                                                                                                                                                                                                                                                                                                                                                                                                                                                            |
| sion.                         |                                        |                                       |                                    |                                       |                                                                                                                                                                                                                                                                                                                                                                                                                                                                                                                                                                                                                                                                                                      |
|                               | 1                                      | · · · · · · · · · · · · · · · · · · · | 1                                  |                                       | CERTIFICATION                                                                                                                                                                                                                                                                                                                                                                                                                                                                                                                                                                                                                                                                                        |
| Teerberr                      |                                        | 201 +- 0501 8-                        | Bast Jana                          |                                       |                                                                                                                                                                                                                                                                                                                                                                                                                                                                                                                                                                                                                                                                                                      |
|                               |                                        | 30' to 250' from<br>ove location 20'  | West received 4/                   | 7/76                                  | certify that the information con-                                                                                                                                                                                                                                                                                                                                                                                                                                                                                                                                                                                                                                                                    |
|                               |                                        |                                       | E. Huff, ARCO a                    | nd I inneur                           | nerein is true and complete to the<br>my knowledge and belief.                                                                                                                                                                                                                                                                                                                                                                                                                                                                                                                                                                                                                                       |
| Mr. R. I                      | . Stamets, OC                          | C, Santa Fe, NM.                      | Letter for app                     | roval                                 | my knowledge and bench                                                                                                                                                                                                                                                                                                                                                                                                                                                                                                                                                                                                                                                                               |
| of Amend<br>Santa Fe          | $\frac{1}{2}$ , NM, on $\frac{4}{7}/7$ | istrative, appro                      | val NSL 743 mail                   | ed to                                 | 3                                                                                                                                                                                                                                                                                                                                                                                                                                                                                                                                                                                                                                                                                                    |
|                               |                                        | ·                                     |                                    |                                       | JAN                                                                                                                                                                                                                                                                                                                                                                                                                                                                                                                                                                                                                                                                                                  |
|                               | i i                                    |                                       |                                    | Position                              |                                                                                                                                                                                                                                                                                                                                                                                                                                                                                                                                                                                                                                                                                                      |
|                               | r<br>j                                 |                                       | l l                                | Company                               | Drilling Supervisor                                                                                                                                                                                                                                                                                                                                                                                                                                                                                                                                                                                                                                                                                  |
|                               |                                        |                                       |                                    |                                       | ic Richfield Company                                                                                                                                                                                                                                                                                                                                                                                                                                                                                                                                                                                                                                                                                 |
|                               |                                        |                                       | 1                                  | Date                                  | +/7/76                                                                                                                                                                                                                                                                                                                                                                                                                                                                                                                                                                                                                                                                                               |
|                               |                                        |                                       |                                    |                                       | <u>/ // / · · · · · · · · · · · · · · · · </u>                                                                                                                                                                                                                                                                                                                                                                                                                                                                                                                                                                                                                                                       |
|                               | i i                                    |                                       | <u> </u>                           | II                                    |                                                                                                                                                                                                                                                                                                                                                                                                                                                                                                                                                                                                                                                                                                      |
|                               | i                                      |                                       | <u> </u>                           | · · · · · · · · · · · · · · · · · · · | y certify that the well location<br>on this plat was plotted from field                                                                                                                                                                                                                                                                                                                                                                                                                                                                                                                                                                                                                              |
|                               | 1                                      |                                       | ·                                  | <u> </u>                              | f actual surveys made by me or                                                                                                                                                                                                                                                                                                                                                                                                                                                                                                                                                                                                                                                                       |
|                               |                                        |                                       | -                                  | <b>L</b> (                            | y supervision, and that the same                                                                                                                                                                                                                                                                                                                                                                                                                                                                                                                                                                                                                                                                     |
|                               | 1                                      |                                       | 1 250' <del>-</del>                | ∽∽∪≪─⊥                                | and correct to the best of my<br>lge and belief.                                                                                                                                                                                                                                                                                                                                                                                                                                                                                                                                                                                                                                                     |
|                               | +                                      |                                       | +///////////////////////////////// |                                       |                                                                                                                                                                                                                                                                                                                                                                                                                                                                                                                                                                                                                                                                                                      |
|                               | t<br>I                                 |                                       |                                    | Date Surve                            | eved as a second s |
|                               |                                        |                                       | r<br>1                             |                                       |                                                                                                                                                                                                                                                                                                                                                                                                                                                                                                                                                                                                                                                                                                      |
|                               | ł                                      |                                       | l<br>ì                             |                                       | d Professional Engineer (<br>nd Surveyor                                                                                                                                                                                                                                                                                                                                                                                                                                                                                                                                                                                                                                                             |
|                               |                                        |                                       | 1                                  | $   _{l}$                             | hassillet                                                                                                                                                                                                                                                                                                                                                                                                                                                                                                                                                                                                                                                                                            |
|                               |                                        |                                       |                                    | Certificate                           | 676                                                                                                                                                                                                                                                                                                                                                                                                                                                                                                                                                                                                                                                                                                  |
| 0 330 660                     | 90 1320 1650 198                       | 0 2310 2640 2000                      | 1500 1000 5                        | 500                                   | 610                                                                                                                                                                                                                                                                                                                                                                                                                                                                                                                                                                                                                                                                                                  |