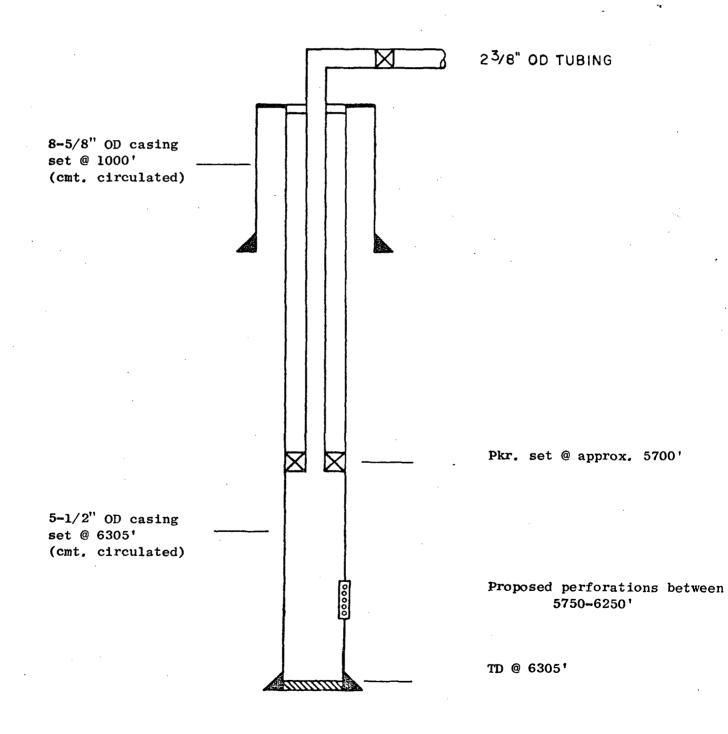

The proposed drilling of the subject well at the non-standard location meets all requirements of Order R-4549-B, Rule 14, said well being located "no closer than 660 feet to the Unit boundary of said Unit, nor closer than 10 feet to any quarterquarter section or subdivision inner boundary.

The proposed drilling of the well will be necessary to complete a more efficient producing pattern to conserve reservoir energy, promote the greatest ultimate recovery of Unit reserves, prevent waste, and protect correlative rights.

Proposed non-standard well location to meet all requirements of Order No. 4549-B, Rule 14, NSL 743 and Amendment to NSL 743.

| 18. I hereby certify that the information above is true and complete | Normation above is true and complete to the best of my knowledge and belief. |  |  |
|----------------------------------------------------------------------|------------------------------------------------------------------------------|--|--|
| IGNED                                                                | TITLE District Drilling Supervisor DATE 4/7/76                               |  |  |
| PPROVED BY                                                           | TITLE DATE                                                                   |  |  |
| ONDITIONS OF APPROVAL, IF ANY:                                       |                                                                              |  |  |