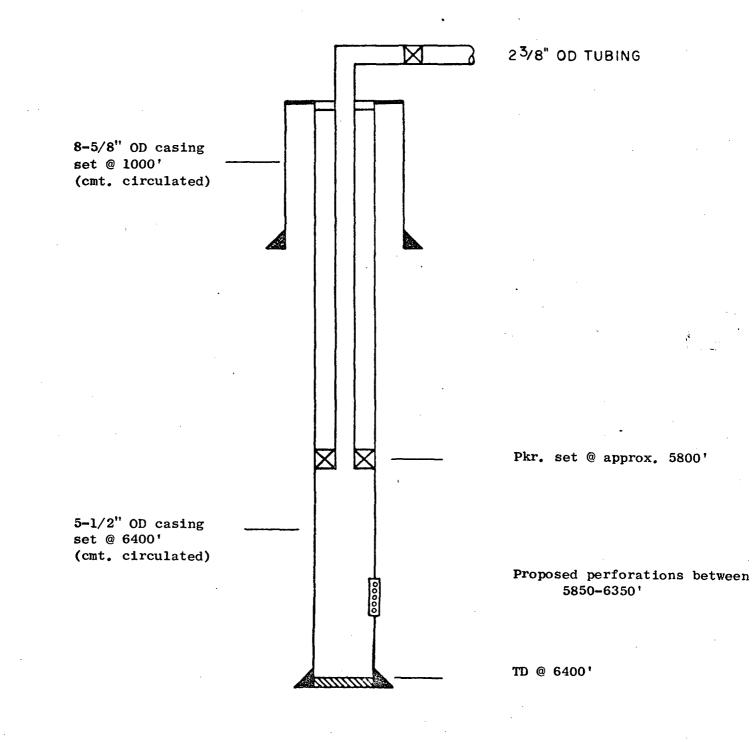

NEW MEXICO OIL CONSERVATION COMMISSION WELL LOCATION AND ACREAGE DEDICATION PLAT s C-128 ve 1-1-65 APR 12 1976 All distances must be from the outer boundaries of the Section. SERVATION 321 Operator Lease Empire Abo Unit "G" Atlantic Richfield Company 1-6 Santa Unit Letter Section Township Ranae County 28 East Eddy 17South 33 Ι Actual Footage Location of Well: 250 1520 East South feet from the feet from the line and line Ground Level Elev: Producing Formation Pool Dedicated Acreage: 40 3663.8' Empire Abo Abo Reef Acres 1. Outline the acreage dedicated to the subject well by colored pencil or hachure marks on the plat below. 2. If more than one lease is dedicated to the well, outline each and identify the ownership thereof (both as to working interest and royalty). 3. If more than one lease of different ownership is dedicated to the well, have the interests of all owners been consolidated by communitization, unitization, force-pooling. etc? Unitization If answer is "yes," type of consolidation \_\_\_\_ XX Yes No If answer is "no," list the owners and tract descriptions which have actually been consolidated. (Use reverse side of this form if necessary.). No allowable will be assigned to the well until all interests have been consolidated (by communitization, unitization, forced-pooling, or otherwise) or until a non-standard unit, eliminating such interests, has been approved by the Commission. CERTIFICATION Location moved from 230' to 250' from East line. I hereby certify that the information con-Verbal approval to move location 20' West received 4/7/76 tained herein is true and complete to the per phone conversation between Mr. R. E. Huff, ARCO and best of my knowledge and belief. Mr. R. L. Stamets, OCC, Santa Fe, NM. Letter for approval of Amendment of Administrative, approval NSL 743 mailed to Santa Fe, NM on 4/7/76. Dist. Drilling Supervisor Company Atlantic Richfield Company Date 4/7/76 I hereby certify that the well location shown on this plat was plotted from field notes of actual surveys made by me or under my supervision, and that the same is true and correct to the best of my 250' knowledge and belief. ΙΗΗΗΙΗΪ Date Surveyed 50 Registered Professional Engineer and/or Land Surveyor 330 660 •90 1320 16 50 1980. 2310 2640 2000 1500 1000 500

|                               |                                        | ۲                                     | All and a second                   |                                       |                                                                                                                                                                                                                                                                                                                                                                                                                                                                                                                                                                                                                                                                                                      |
|-------------------------------|----------------------------------------|---------------------------------------|------------------------------------|---------------------------------------|------------------------------------------------------------------------------------------------------------------------------------------------------------------------------------------------------------------------------------------------------------------------------------------------------------------------------------------------------------------------------------------------------------------------------------------------------------------------------------------------------------------------------------------------------------------------------------------------------------------------------------------------------------------------------------------------------|
|                               |                                        | NEW MEXICO OIL                        | CONSERVATION COM                   | MISSION - TR                          | 5-76W E-102                                                                                                                                                                                                                                                                                                                                                                                                                                                                                                                                                                                                                                                                                          |
| •                             |                                        |                                       | ID ACREAGE DEDICA                  | TION PLAT                             | Supersedes C-128<br>Effective 1-1-65                                                                                                                                                                                                                                                                                                                                                                                                                                                                                                                                                                                                                                                                 |
|                               |                                        |                                       | rom the outer boundaries of        |                                       | DR 1 2 1976                                                                                                                                                                                                                                                                                                                                                                                                                                                                                                                                                                                                                                                                                          |
| Operator                      |                                        | Ail distances must be f               | Lease                              |                                       | Well NonAMA.                                                                                                                                                                                                                                                                                                                                                                                                                                                                                                                                                                                                                                                                                         |
| Atlantic Ri                   | chfield Compa                          | ny                                    | Empire Abo Uni                     | t "G" (                               | SERVINTION 321                                                                                                                                                                                                                                                                                                                                                                                                                                                                                                                                                                                                                                                                                       |
| Unit Letter                   | Section<br>33                          | Township<br>17South                   | Range<br>28 East                   | County Eddy                           | Santa FC                                                                                                                                                                                                                                                                                                                                                                                                                                                                                                                                                                                                                                                                                             |
| Actual Footage Loc            |                                        | 11004011                              |                                    |                                       |                                                                                                                                                                                                                                                                                                                                                                                                                                                                                                                                                                                                                                                                                                      |
| 1520                          | feet from the So                       | uth line and                          | 250 <sub>fee</sub>                 | t from the East                       | line                                                                                                                                                                                                                                                                                                                                                                                                                                                                                                                                                                                                                                                                                                 |
| Ground Level Elev:<br>3663.81 | Producing For<br>Abo R                 |                                       | Empire Abo                         |                                       | Dedicated Acreage:                                                                                                                                                                                                                                                                                                                                                                                                                                                                                                                                                                                                                                                                                   |
|                               | I                                      |                                       |                                    | n hachung manka an                    | Acres                                                                                                                                                                                                                                                                                                                                                                                                                                                                                                                                                                                                                                                                                                |
| 1. Outline in                 | e acreage dedica                       | ted to the subject we                 | ell by colored pencil o            | n nachure marks on                    | the plat below.                                                                                                                                                                                                                                                                                                                                                                                                                                                                                                                                                                                                                                                                                      |
|                               |                                        | dedicated to the wel                  | l, outline each and ide            | ntify the ownership                   | thereof (both as to working                                                                                                                                                                                                                                                                                                                                                                                                                                                                                                                                                                                                                                                                          |
| interest af                   | nd royalty).                           |                                       | -                                  |                                       |                                                                                                                                                                                                                                                                                                                                                                                                                                                                                                                                                                                                                                                                                                      |
| 1                             |                                        | -                                     |                                    | have the interests of                 | of all owners been consoli-                                                                                                                                                                                                                                                                                                                                                                                                                                                                                                                                                                                                                                                                          |
| dated by c                    | communitization, u                     | nitization, force-pooli               | ng. etc?                           |                                       |                                                                                                                                                                                                                                                                                                                                                                                                                                                                                                                                                                                                                                                                                                      |
| XX Yes                        | No If a                                | nswer is "yes," type o                | f consolidation                    | Unitization                           |                                                                                                                                                                                                                                                                                                                                                                                                                                                                                                                                                                                                                                                                                                      |
|                               |                                        |                                       |                                    |                                       |                                                                                                                                                                                                                                                                                                                                                                                                                                                                                                                                                                                                                                                                                                      |
|                               | is "no," list the<br>f necessary.)     | owners and tract desc                 | riptions which have a              | ctually been consoli                  | dated. (Use reverse side of                                                                                                                                                                                                                                                                                                                                                                                                                                                                                                                                                                                                                                                                          |
| 1                             | •                                      | ed to the well until all              | interests have been                | consolidated (by co                   | mmunitization, unitization,                                                                                                                                                                                                                                                                                                                                                                                                                                                                                                                                                                                                                                                                          |
|                               | •                                      |                                       |                                    | •                                     | n approved by the Commis-                                                                                                                                                                                                                                                                                                                                                                                                                                                                                                                                                                                                                                                                            |
| sion.                         |                                        |                                       |                                    |                                       |                                                                                                                                                                                                                                                                                                                                                                                                                                                                                                                                                                                                                                                                                                      |
|                               | 1                                      | · · · · · · · · · · · · · · · · · · · | 1                                  |                                       | CERTIFICATION                                                                                                                                                                                                                                                                                                                                                                                                                                                                                                                                                                                                                                                                                        |
| Teerberr                      |                                        | 201 +- 0501 8-                        | Bast Jana                          |                                       |                                                                                                                                                                                                                                                                                                                                                                                                                                                                                                                                                                                                                                                                                                      |
|                               |                                        | 30' to 250' from<br>ove location 20'  | West received 4/                   | 7/76                                  | certify that the information con-                                                                                                                                                                                                                                                                                                                                                                                                                                                                                                                                                                                                                                                                    |
|                               |                                        |                                       | E. Huff, ARCO a                    | nd I inneur                           | nerein is true and complete to the<br>my knowledge and belief.                                                                                                                                                                                                                                                                                                                                                                                                                                                                                                                                                                                                                                       |
| Mr. R. I                      | . Stamets, OC                          | C, Santa Fe, NM.                      | Letter for app                     | roval                                 | my knowledge and bench                                                                                                                                                                                                                                                                                                                                                                                                                                                                                                                                                                                                                                                                               |
| of Amend<br>Santa Fe          | $\frac{1}{2}$ , NM, on $\frac{4}{7}/7$ | istrative, appro                      | val NSL 743 mail                   | ed to                                 | 3                                                                                                                                                                                                                                                                                                                                                                                                                                                                                                                                                                                                                                                                                                    |
|                               |                                        | ·                                     |                                    |                                       | JAN                                                                                                                                                                                                                                                                                                                                                                                                                                                                                                                                                                                                                                                                                                  |
|                               | i i                                    |                                       |                                    | Position                              |                                                                                                                                                                                                                                                                                                                                                                                                                                                                                                                                                                                                                                                                                                      |
|                               | r<br>j                                 |                                       | l l                                | Company                               | Drilling Supervisor                                                                                                                                                                                                                                                                                                                                                                                                                                                                                                                                                                                                                                                                                  |
|                               |                                        |                                       |                                    |                                       | ic Richfield Company                                                                                                                                                                                                                                                                                                                                                                                                                                                                                                                                                                                                                                                                                 |
|                               |                                        |                                       | 1                                  | Date                                  | +/7/76                                                                                                                                                                                                                                                                                                                                                                                                                                                                                                                                                                                                                                                                                               |
|                               |                                        |                                       |                                    |                                       | <u>/ // / · · · · · · · · · · · · · · · · </u>                                                                                                                                                                                                                                                                                                                                                                                                                                                                                                                                                                                                                                                       |
|                               | i i                                    |                                       | <u> </u>                           | II                                    |                                                                                                                                                                                                                                                                                                                                                                                                                                                                                                                                                                                                                                                                                                      |
|                               | i                                      |                                       | <u> </u>                           | · · · · · · · · · · · · · · · · · · · | y certify that the well location<br>on this plat was plotted from field                                                                                                                                                                                                                                                                                                                                                                                                                                                                                                                                                                                                                              |
|                               | 1                                      |                                       | ·                                  | <u> </u>                              | f actual surveys made by me or                                                                                                                                                                                                                                                                                                                                                                                                                                                                                                                                                                                                                                                                       |
|                               |                                        |                                       | -                                  | <b>L</b> (                            | y supervision, and that the same                                                                                                                                                                                                                                                                                                                                                                                                                                                                                                                                                                                                                                                                     |
|                               | 1                                      |                                       | 1 250' <del>-</del>                | ∽∽∪≪─⊥                                | and correct to the best of my<br>lge and belief.                                                                                                                                                                                                                                                                                                                                                                                                                                                                                                                                                                                                                                                     |
|                               | +                                      |                                       | +///////////////////////////////// |                                       |                                                                                                                                                                                                                                                                                                                                                                                                                                                                                                                                                                                                                                                                                                      |
|                               | t<br>I                                 |                                       |                                    | Date Surve                            | eved as a second s |
|                               |                                        |                                       | r<br>1                             |                                       |                                                                                                                                                                                                                                                                                                                                                                                                                                                                                                                                                                                                                                                                                                      |
|                               | ł                                      |                                       | l<br>ì                             |                                       | d Professional Engineer (<br>nd Surveyor                                                                                                                                                                                                                                                                                                                                                                                                                                                                                                                                                                                                                                                             |
|                               |                                        |                                       | 1                                  | $   _{l}$                             | hassillet                                                                                                                                                                                                                                                                                                                                                                                                                                                                                                                                                                                                                                                                                            |
|                               |                                        |                                       |                                    | Certificate                           | 676                                                                                                                                                                                                                                                                                                                                                                                                                                                                                                                                                                                                                                                                                                  |
| 0 330 660                     | 90 1320 1650 198                       | 0 2310 2640 2000                      | 1500 1000 5                        | 500                                   | 610                                                                                                                                                                                                                                                                                                                                                                                                                                                                                                                                                                                                                                                                                                  |