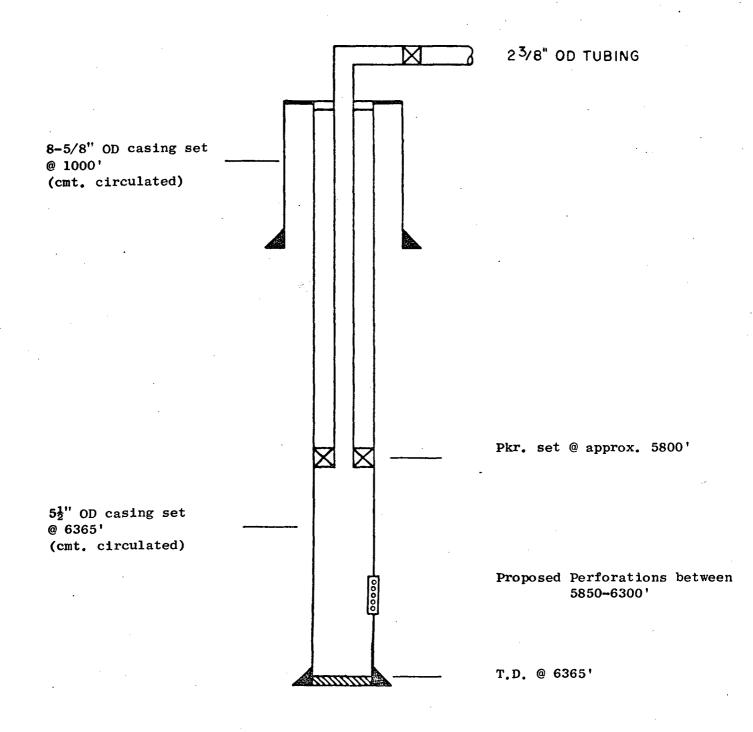

NEW MEXICO OIL CONSERVATION COMMISSION WELL LOCATION AND ACREAGE DEDICATION PLAT s C-128 ve 1-1-65 APR 12 1976 All distances must be from the outer boundaries of the Section. SERVATION 321 Operator Lease Empire Abo Unit "G" Atlantic Richfield Company 1-6 Santa Unit Letter Section Township Ranae County 28 East Eddy 17South 33 Ι Actual Footage Location of Well: 250 1520 East South feet from the feet from the line and line Ground Level Elev: Producing Formation Pool Dedicated Acreage: 40 3663.8' Empire Abo Abo Reef Acres 1. Outline the acreage dedicated to the subject well by colored pencil or hachure marks on the plat below. 2. If more than one lease is dedicated to the well, outline each and identify the ownership thereof (both as to working interest and royalty). 3. If more than one lease of different ownership is dedicated to the well, have the interests of all owners been consolidated by communitization, unitization, force-pooling. etc? Unitization If answer is "yes," type of consolidation \_\_\_\_ XX Yes No If answer is "no," list the owners and tract descriptions which have actually been consolidated. (Use reverse side of this form if necessary.). No allowable will be assigned to the well until all interests have been consolidated (by communitization, unitization, forced-pooling, or otherwise) or until a non-standard unit, eliminating such interests, has been approved by the Commission. CERTIFICATION Location moved from 230' to 250' from East line. I hereby certify that the information con-Verbal approval to move location 20' West received 4/7/76 tained herein is true and complete to the per phone conversation between Mr. R. E. Huff, ARCO and best of my knowledge and belief. Mr. R. L. Stamets, OCC, Santa Fe, NM. Letter for approval of Amendment of Administrative, approval NSL 743 mailed to Santa Fe, NM on 4/7/76. Dist. Drilling Supervisor Company Atlantic Richfield Company Date 4/7/76 I hereby certify that the well location shown on this plat was plotted from field notes of actual surveys made by me or under my supervision, and that the same is true and correct to the best of my 250' knowledge and belief. ΙΗΗΗΙΗΪ Date Surveyed 50 Registered Professional Engineer and/or Land Surveyor 330 660 •90 1320 16 50 1980. 2310 2640 2000 1500 1000 500

|                               |                                        | ۲                                     | All and a second                   |                                       |                                                                                                                                                                                                                                                                                                                                                                                                                                                                                                                                                                                                                                                                                                      |
|-------------------------------|----------------------------------------|---------------------------------------|------------------------------------|---------------------------------------|------------------------------------------------------------------------------------------------------------------------------------------------------------------------------------------------------------------------------------------------------------------------------------------------------------------------------------------------------------------------------------------------------------------------------------------------------------------------------------------------------------------------------------------------------------------------------------------------------------------------------------------------------------------------------------------------------|
|                               |                                        | NEW MEXICO OIL                        | CONSERVATION COM                   | MISSION - TR                          | 5-76W E-102                                                                                                                                                                                                                                                                                                                                                                                                                                                                                                                                                                                                                                                                                          |
| •                             |                                        |                                       | ID ACREAGE DEDICA                  | TION PLAT                             | Supersedes C-128<br>Effective 1-1-65                                                                                                                                                                                                                                                                                                                                                                                                                                                                                                                                                                                                                                                                 |
|                               |                                        |                                       | rom the outer boundaries of        |                                       | DR 1 2 1976                                                                                                                                                                                                                                                                                                                                                                                                                                                                                                                                                                                                                                                                                          |
| Operator                      |                                        | Ail distances must be f               | Lease                              |                                       | Well NonAMA.                                                                                                                                                                                                                                                                                                                                                                                                                                                                                                                                                                                                                                                                                         |
| Atlantic Ri                   | chfield Compa                          | ny                                    | Empire Abo Uni                     | t "G" (                               | SERVINTION 321                                                                                                                                                                                                                                                                                                                                                                                                                                                                                                                                                                                                                                                                                       |
| Unit Letter                   | Section<br>33                          | Township<br>17South                   | Range<br>28 East                   | County Eddy                           | Santa FC                                                                                                                                                                                                                                                                                                                                                                                                                                                                                                                                                                                                                                                                                             |
| Actual Footage Loc            |                                        | 11004011                              |                                    |                                       |                                                                                                                                                                                                                                                                                                                                                                                                                                                                                                                                                                                                                                                                                                      |
| 1520                          | feet from the So                       | uth line and                          | 250 <sub>fee</sub>                 | t from the East                       | line                                                                                                                                                                                                                                                                                                                                                                                                                                                                                                                                                                                                                                                                                                 |
| Ground Level Elev:<br>3663.81 | Producing For<br>Abo R                 |                                       | Empire Abo                         |                                       | Dedicated Acreage:                                                                                                                                                                                                                                                                                                                                                                                                                                                                                                                                                                                                                                                                                   |
|                               | I                                      |                                       |                                    | n hachung manka an                    | Acres                                                                                                                                                                                                                                                                                                                                                                                                                                                                                                                                                                                                                                                                                                |
| 1. Outline in                 | e acreage dedica                       | ted to the subject we                 | ell by colored pencil o            | n nachure marks on                    | the plat below.                                                                                                                                                                                                                                                                                                                                                                                                                                                                                                                                                                                                                                                                                      |
|                               |                                        | dedicated to the wel                  | l, outline each and ide            | ntify the ownership                   | thereof (both as to working                                                                                                                                                                                                                                                                                                                                                                                                                                                                                                                                                                                                                                                                          |
| interest af                   | nd royalty).                           |                                       | -                                  |                                       |                                                                                                                                                                                                                                                                                                                                                                                                                                                                                                                                                                                                                                                                                                      |
| 1                             |                                        | -                                     |                                    | have the interests of                 | of all owners been consoli-                                                                                                                                                                                                                                                                                                                                                                                                                                                                                                                                                                                                                                                                          |
| dated by c                    | communitization, u                     | nitization, force-pooli               | ng. etc?                           |                                       |                                                                                                                                                                                                                                                                                                                                                                                                                                                                                                                                                                                                                                                                                                      |
| XX Yes                        | No If a                                | nswer is "yes," type o                | f consolidation                    | Unitization                           |                                                                                                                                                                                                                                                                                                                                                                                                                                                                                                                                                                                                                                                                                                      |
|                               |                                        |                                       |                                    |                                       |                                                                                                                                                                                                                                                                                                                                                                                                                                                                                                                                                                                                                                                                                                      |
|                               | is "no," list the<br>f necessary.)     | owners and tract desc                 | riptions which have a              | ctually been consoli                  | dated. (Use reverse side of                                                                                                                                                                                                                                                                                                                                                                                                                                                                                                                                                                                                                                                                          |
| 1                             | •                                      | ed to the well until all              | interests have been                | consolidated (by co                   | mmunitization, unitization,                                                                                                                                                                                                                                                                                                                                                                                                                                                                                                                                                                                                                                                                          |
|                               | •                                      |                                       |                                    | •                                     | n approved by the Commis-                                                                                                                                                                                                                                                                                                                                                                                                                                                                                                                                                                                                                                                                            |
| sion.                         |                                        |                                       |                                    |                                       |                                                                                                                                                                                                                                                                                                                                                                                                                                                                                                                                                                                                                                                                                                      |
|                               | 1                                      | · · · · · · · · · · · · · · · · · · · | 1                                  |                                       | CERTIFICATION                                                                                                                                                                                                                                                                                                                                                                                                                                                                                                                                                                                                                                                                                        |
| Teerberr                      |                                        | 201 +- 0501 8-                        | Bast Jana                          |                                       |                                                                                                                                                                                                                                                                                                                                                                                                                                                                                                                                                                                                                                                                                                      |
|                               |                                        | 30' to 250' from<br>ove location 20'  | West received 4/                   | 7/76                                  | certify that the information con-                                                                                                                                                                                                                                                                                                                                                                                                                                                                                                                                                                                                                                                                    |
|                               |                                        |                                       | E. Huff, ARCO a                    | nd I inneur                           | nerein is true and complete to the<br>my knowledge and belief.                                                                                                                                                                                                                                                                                                                                                                                                                                                                                                                                                                                                                                       |
| Mr. R. I                      | . Stamets, OC                          | C, Santa Fe, NM.                      | Letter for app                     | roval                                 | my knowledge and bench                                                                                                                                                                                                                                                                                                                                                                                                                                                                                                                                                                                                                                                                               |
| of Amend<br>Santa Fe          | $\frac{1}{2}$ , NM, on $\frac{4}{7}/7$ | istrative, appro                      | val NSL 743 mail                   | ed to                                 | 3                                                                                                                                                                                                                                                                                                                                                                                                                                                                                                                                                                                                                                                                                                    |
|                               |                                        | ·                                     |                                    |                                       | JAN                                                                                                                                                                                                                                                                                                                                                                                                                                                                                                                                                                                                                                                                                                  |
|                               | i i                                    |                                       |                                    | Position                              |                                                                                                                                                                                                                                                                                                                                                                                                                                                                                                                                                                                                                                                                                                      |
|                               | r<br>j                                 |                                       | l l                                | Company                               | Drilling Supervisor                                                                                                                                                                                                                                                                                                                                                                                                                                                                                                                                                                                                                                                                                  |
|                               |                                        |                                       |                                    |                                       | ic Richfield Company                                                                                                                                                                                                                                                                                                                                                                                                                                                                                                                                                                                                                                                                                 |
|                               |                                        |                                       | 1                                  | Date                                  | +/7/76                                                                                                                                                                                                                                                                                                                                                                                                                                                                                                                                                                                                                                                                                               |
|                               |                                        |                                       |                                    |                                       | <u>/ // / · · · · · · · · · · · · · · · · </u>                                                                                                                                                                                                                                                                                                                                                                                                                                                                                                                                                                                                                                                       |
|                               | i i                                    |                                       | <u> </u>                           | II                                    |                                                                                                                                                                                                                                                                                                                                                                                                                                                                                                                                                                                                                                                                                                      |
|                               | i                                      |                                       | <u> </u>                           | · · · · · · · · · · · · · · · · · · · | y certify that the well location<br>on this plat was plotted from field                                                                                                                                                                                                                                                                                                                                                                                                                                                                                                                                                                                                                              |
|                               | 1                                      |                                       | ·                                  | <u> </u>                              | f actual surveys made by me or                                                                                                                                                                                                                                                                                                                                                                                                                                                                                                                                                                                                                                                                       |
|                               |                                        |                                       | -                                  | <b>L</b> (                            | y supervision, and that the same                                                                                                                                                                                                                                                                                                                                                                                                                                                                                                                                                                                                                                                                     |
|                               | 1                                      |                                       | 1 250' <del>-</del>                | ∽∽∪≪─⊥                                | and correct to the best of my<br>lge and belief.                                                                                                                                                                                                                                                                                                                                                                                                                                                                                                                                                                                                                                                     |
|                               | +                                      |                                       | +///////////////////////////////// |                                       |                                                                                                                                                                                                                                                                                                                                                                                                                                                                                                                                                                                                                                                                                                      |
|                               | t<br>I                                 |                                       |                                    | Date Surve                            | eved as a second s |
|                               |                                        |                                       | r<br>1                             |                                       |                                                                                                                                                                                                                                                                                                                                                                                                                                                                                                                                                                                                                                                                                                      |
|                               | ł                                      |                                       | l<br>ì                             |                                       | d Professional Engineer (<br>nd Surveyor                                                                                                                                                                                                                                                                                                                                                                                                                                                                                                                                                                                                                                                             |
|                               |                                        |                                       | 1                                  | $   _{l}$                             | hassillet                                                                                                                                                                                                                                                                                                                                                                                                                                                                                                                                                                                                                                                                                            |
|                               |                                        |                                       |                                    | Certificate                           | 676                                                                                                                                                                                                                                                                                                                                                                                                                                                                                                                                                                                                                                                                                                  |
| 0 330 660                     | 90 1320 1650 198                       | 0 2310 2640 2000                      | 1500 1000 5                        | 500                                   | 610                                                                                                                                                                                                                                                                                                                                                                                                                                                                                                                                                                                                                                                                                                  |