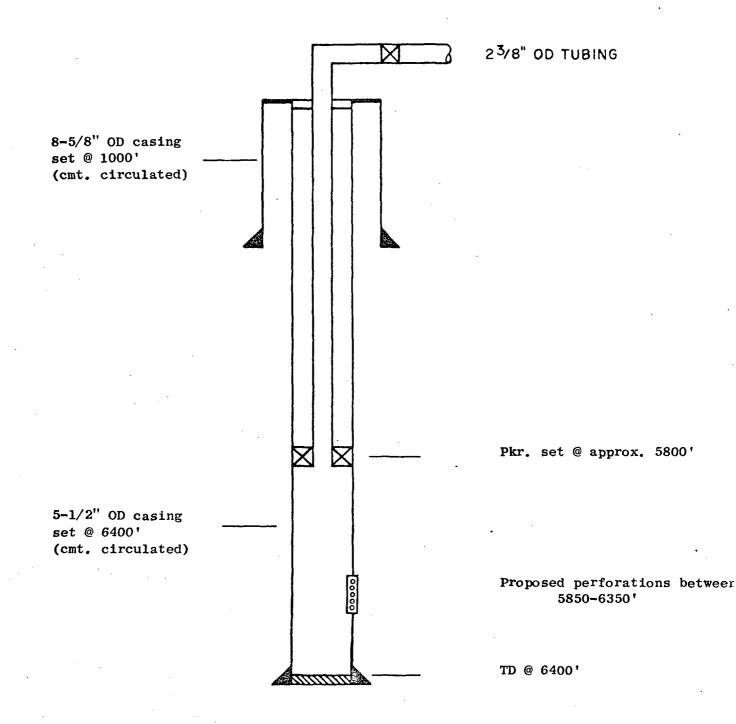

NEW MEXICO OIL CONSERVATION COMMISSION WELL LOCATION AND ACREAGE DEDICATION PLAT s C-128 ve 1-1-65 APR 12 1976 All distances must be from the outer boundaries of the Section. SERVATION 321 Operator Lease Empire Abo Unit "G" Atlantic Richfield Company 1-6 Santa Unit Letter Section Township Ranae County 28 East Eddy 17South 33 Ι Actual Footage Location of Well: 250 1520 East South feet from the feet from the line and line Ground Level Elev: Producing Formation Pool Dedicated Acreage: 40 3663.8' Empire Abo Abo Reef Acres 1. Outline the acreage dedicated to the subject well by colored pencil or hachure marks on the plat below. 2. If more than one lease is dedicated to the well, outline each and identify the ownership thereof (both as to working interest and royalty). 3. If more than one lease of different ownership is dedicated to the well, have the interests of all owners been consolidated by communitization, unitization, force-pooling. etc? Unitization If answer is "yes," type of consolidation \_\_\_\_ XX Yes No If answer is "no," list the owners and tract descriptions which have actually been consolidated. (Use reverse side of this form if necessary.). No allowable will be assigned to the well until all interests have been consolidated (by communitization, unitization, forced-pooling, or otherwise) or until a non-standard unit, eliminating such interests, has been approved by the Commission. CERTIFICATION Location moved from 230' to 250' from East line. I hereby certify that the information con-Verbal approval to move location 20' West received 4/7/76 tained herein is true and complete to the per phone conversation between Mr. R. E. Huff, ARCO and best of my knowledge and belief. Mr. R. L. Stamets, OCC, Santa Fe, NM. Letter for approval of Amendment of Administrative, approval NSL 743 mailed to Santa Fe, NM on 4/7/76. Dist. Drilling Supervisor Company Atlantic Richfield Company Date 4/7/76 I hereby certify that the well location shown on this plat was plotted from field notes of actual surveys made by me or under my supervision, and that the same is true and correct to the best of my 250' knowledge and belief. ΙΗΗΗΙΗΪ Date Surveyed 50 Registered Professional Engineer and/or Land Surveyor 330 660 •90 1320 16 50 1980. 2310 2640 2000 1500 1000 500

|                               |                                        | ۲                                     | All and a second                   |                                       |                                                                                                                                                                                                                                                                                                                                                                                                                                                                                                                                                                                                                                                                                                      |
|-------------------------------|----------------------------------------|---------------------------------------|------------------------------------|---------------------------------------|------------------------------------------------------------------------------------------------------------------------------------------------------------------------------------------------------------------------------------------------------------------------------------------------------------------------------------------------------------------------------------------------------------------------------------------------------------------------------------------------------------------------------------------------------------------------------------------------------------------------------------------------------------------------------------------------------|
|                               |                                        | NEW MEXICO OIL                        | CONSERVATION COM                   | MISSION - TR                          | 5-76W E-102                                                                                                                                                                                                                                                                                                                                                                                                                                                                                                                                                                                                                                                                                          |
| •                             |                                        |                                       | ID ACREAGE DEDICA                  | TION PLAT                             | Supersedes C-128<br>Effective 1-1-65                                                                                                                                                                                                                                                                                                                                                                                                                                                                                                                                                                                                                                                                 |
|                               |                                        |                                       | rom the outer boundaries of        |                                       | DR 1 2 1976                                                                                                                                                                                                                                                                                                                                                                                                                                                                                                                                                                                                                                                                                          |
| Operator                      |                                        | Ail distances must be f               | Lease                              |                                       | Well NonAMA.                                                                                                                                                                                                                                                                                                                                                                                                                                                                                                                                                                                                                                                                                         |
| Atlantic Ri                   | chfield Compa                          | ny                                    | Empire Abo Uni                     | t "G" (                               | SERVINTION 321                                                                                                                                                                                                                                                                                                                                                                                                                                                                                                                                                                                                                                                                                       |
| Unit Letter                   | Section<br>33                          | Township<br>17South                   | Range<br>28 East                   | County Eddy                           | Santa FC                                                                                                                                                                                                                                                                                                                                                                                                                                                                                                                                                                                                                                                                                             |
| Actual Footage Loc            |                                        | 11004011                              |                                    |                                       |                                                                                                                                                                                                                                                                                                                                                                                                                                                                                                                                                                                                                                                                                                      |
| 1520                          | feet from the So                       | uth line and                          | 250 <sub>fee</sub>                 | t from the East                       | line                                                                                                                                                                                                                                                                                                                                                                                                                                                                                                                                                                                                                                                                                                 |
| Ground Level Elev:<br>3663.81 | Producing For<br>Abo R                 |                                       | Empire Abo                         |                                       | Dedicated Acreage:                                                                                                                                                                                                                                                                                                                                                                                                                                                                                                                                                                                                                                                                                   |
|                               | I                                      |                                       |                                    | n hachung manka an                    | Acres                                                                                                                                                                                                                                                                                                                                                                                                                                                                                                                                                                                                                                                                                                |
| 1. Outline in                 | e acreage dedica                       | ted to the subject we                 | ell by colored pencil o            | n nachure marks on                    | the plat below.                                                                                                                                                                                                                                                                                                                                                                                                                                                                                                                                                                                                                                                                                      |
|                               |                                        | dedicated to the wel                  | l, outline each and ide            | ntify the ownership                   | thereof (both as to working                                                                                                                                                                                                                                                                                                                                                                                                                                                                                                                                                                                                                                                                          |
| interest af                   | nd royalty).                           |                                       | -                                  |                                       |                                                                                                                                                                                                                                                                                                                                                                                                                                                                                                                                                                                                                                                                                                      |
| 1                             |                                        | -                                     |                                    | have the interests of                 | of all owners been consoli-                                                                                                                                                                                                                                                                                                                                                                                                                                                                                                                                                                                                                                                                          |
| dated by c                    | communitization, u                     | nitization, force-pooli               | ng. etc?                           |                                       |                                                                                                                                                                                                                                                                                                                                                                                                                                                                                                                                                                                                                                                                                                      |
| XX Yes                        | No If a                                | nswer is "yes," type o                | f consolidation                    | Unitization                           |                                                                                                                                                                                                                                                                                                                                                                                                                                                                                                                                                                                                                                                                                                      |
|                               |                                        |                                       |                                    |                                       |                                                                                                                                                                                                                                                                                                                                                                                                                                                                                                                                                                                                                                                                                                      |
|                               | is "no," list the<br>f necessary.)     | owners and tract desc                 | riptions which have a              | ctually been consoli                  | dated. (Use reverse side of                                                                                                                                                                                                                                                                                                                                                                                                                                                                                                                                                                                                                                                                          |
| 1                             | •                                      | ed to the well until all              | interests have been                | consolidated (by co                   | mmunitization, unitization,                                                                                                                                                                                                                                                                                                                                                                                                                                                                                                                                                                                                                                                                          |
|                               | •                                      |                                       |                                    | •                                     | n approved by the Commis-                                                                                                                                                                                                                                                                                                                                                                                                                                                                                                                                                                                                                                                                            |
| sion.                         |                                        |                                       |                                    |                                       |                                                                                                                                                                                                                                                                                                                                                                                                                                                                                                                                                                                                                                                                                                      |
|                               | 1                                      | · · · · · · · · · · · · · · · · · · · | 1                                  |                                       | CERTIFICATION                                                                                                                                                                                                                                                                                                                                                                                                                                                                                                                                                                                                                                                                                        |
| Teerberr                      |                                        | 201 +- 0501 8-                        | Bast Jana                          |                                       |                                                                                                                                                                                                                                                                                                                                                                                                                                                                                                                                                                                                                                                                                                      |
|                               |                                        | 30' to 250' from<br>ove location 20'  | West received 4/                   | 7/76                                  | certify that the information con-                                                                                                                                                                                                                                                                                                                                                                                                                                                                                                                                                                                                                                                                    |
|                               |                                        |                                       | E. Huff, ARCO a                    | nd I inneur                           | nerein is true and complete to the<br>my knowledge and belief.                                                                                                                                                                                                                                                                                                                                                                                                                                                                                                                                                                                                                                       |
| Mr. R. I                      | . Stamets, OC                          | C, Santa Fe, NM.                      | Letter for app                     | roval                                 | my knowledge and bench                                                                                                                                                                                                                                                                                                                                                                                                                                                                                                                                                                                                                                                                               |
| of Amend<br>Santa Fe          | $\frac{1}{2}$ , NM, on $\frac{4}{7}/7$ | istrative, appro                      | val NSL 743 mail                   | ed to                                 | 3                                                                                                                                                                                                                                                                                                                                                                                                                                                                                                                                                                                                                                                                                                    |
|                               |                                        | ·                                     |                                    |                                       | JAN                                                                                                                                                                                                                                                                                                                                                                                                                                                                                                                                                                                                                                                                                                  |
|                               | i i                                    |                                       |                                    | Position                              |                                                                                                                                                                                                                                                                                                                                                                                                                                                                                                                                                                                                                                                                                                      |
|                               | r<br>j                                 |                                       | l l                                | Company                               | Drilling Supervisor                                                                                                                                                                                                                                                                                                                                                                                                                                                                                                                                                                                                                                                                                  |
|                               |                                        |                                       |                                    |                                       | ic Richfield Company                                                                                                                                                                                                                                                                                                                                                                                                                                                                                                                                                                                                                                                                                 |
|                               |                                        |                                       | 1                                  | Date                                  | +/7/76                                                                                                                                                                                                                                                                                                                                                                                                                                                                                                                                                                                                                                                                                               |
|                               |                                        |                                       |                                    |                                       | <u>/ // / · · · · · · · · · · · · · · · · </u>                                                                                                                                                                                                                                                                                                                                                                                                                                                                                                                                                                                                                                                       |
|                               | i i                                    |                                       | <u> </u>                           | II                                    |                                                                                                                                                                                                                                                                                                                                                                                                                                                                                                                                                                                                                                                                                                      |
|                               | i                                      |                                       | <u> </u>                           | · · · · · · · · · · · · · · · · · · · | y certify that the well location<br>on this plat was plotted from field                                                                                                                                                                                                                                                                                                                                                                                                                                                                                                                                                                                                                              |
|                               | 1                                      |                                       | ·                                  | <u> </u>                              | f actual surveys made by me or                                                                                                                                                                                                                                                                                                                                                                                                                                                                                                                                                                                                                                                                       |
|                               |                                        |                                       | -                                  | <b>L</b> (                            | y supervision, and that the same                                                                                                                                                                                                                                                                                                                                                                                                                                                                                                                                                                                                                                                                     |
|                               | 1                                      |                                       | 1 250' <del>-</del>                | ∽∽∪≪─⊥                                | and correct to the best of my<br>lge and belief.                                                                                                                                                                                                                                                                                                                                                                                                                                                                                                                                                                                                                                                     |
|                               | +                                      |                                       | +///////////////////////////////// |                                       |                                                                                                                                                                                                                                                                                                                                                                                                                                                                                                                                                                                                                                                                                                      |
|                               | t<br>I                                 |                                       |                                    | Date Surve                            | eved as a second s |
|                               |                                        |                                       | r<br>1                             |                                       |                                                                                                                                                                                                                                                                                                                                                                                                                                                                                                                                                                                                                                                                                                      |
|                               | ł                                      |                                       | l<br>ì                             |                                       | d Professional Engineer (<br>nd Surveyor                                                                                                                                                                                                                                                                                                                                                                                                                                                                                                                                                                                                                                                             |
|                               |                                        |                                       | 1                                  | $   _{l}$                             | hassillet                                                                                                                                                                                                                                                                                                                                                                                                                                                                                                                                                                                                                                                                                            |
|                               |                                        |                                       |                                    | Certificate                           | 676                                                                                                                                                                                                                                                                                                                                                                                                                                                                                                                                                                                                                                                                                                  |
| 0 330 660                     | 90 1320 1650 198                       | 0 2310 2640 2000                      | 1500 1000 5                        | 500                                   | 610                                                                                                                                                                                                                                                                                                                                                                                                                                                                                                                                                                                                                                                                                                  |