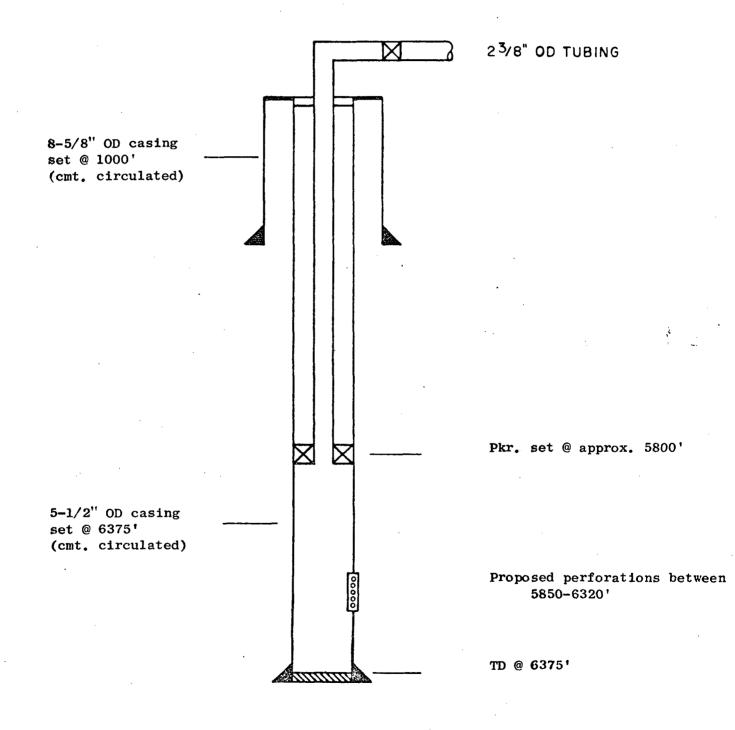

The proposed drilling of the subject well at the non-standard location meets all requirements of Order R-4549-B, Rule 14, said well being located "no closer than 660 feet to the Unit boundary of said Unit, nor closer than 10 feet to any quarterquarter section or subdivision inner boundary.

The proposed drilling of the well will be necessary to complete a more efficient producing pattern to conserve reservoir energy, promote the greatest ultimate recovery of Unit reserves, prevent waste, and protect correlative rights.

Proposed non-standard well location to meet all requirements of Order No. 4549-B, Rule 14, NSL 743 and Amendment to NSL 743.

| 18. I hereby certify that the information above is true and complete | Normation above is true and complete to the best of my knowledge and belief. |  |  |
|----------------------------------------------------------------------|------------------------------------------------------------------------------|--|--|
| IGNED                                                                | TITLE District Drilling Supervisor DATE 4/7/76                               |  |  |
| PPROVED BY                                                           | TITLE DATE                                                                   |  |  |
| ONDITIONS OF APPROVAL, IF ANY:                                       |                                                                              |  |  |