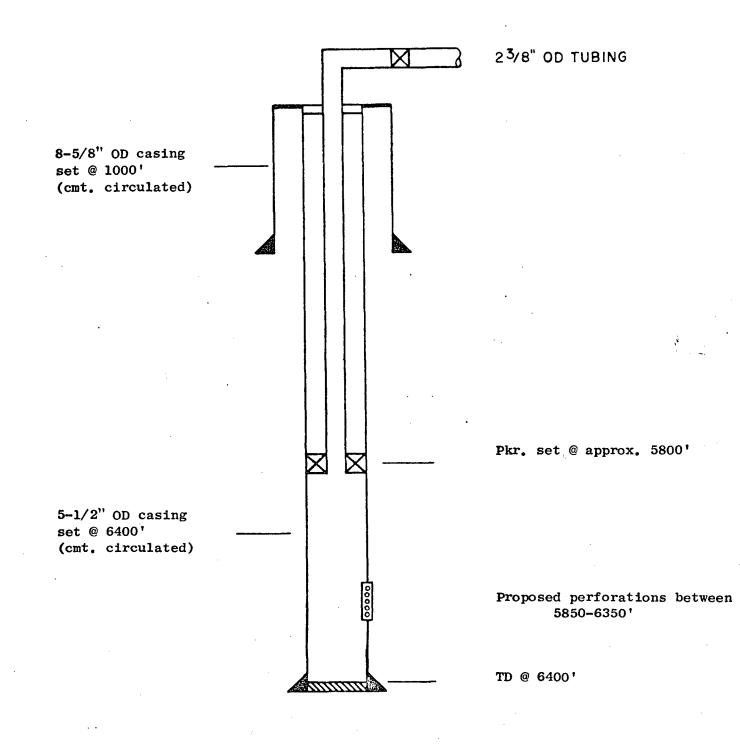

NEW MEXICO OIL CONSERVATION COMMISSION WELL LOCATION AND ACREAGE DEDICATION PLAT s C-128 ve 1-1-65 APR 12 1976 All distances must be from the outer boundaries of the Section. SERVATION 321 Operator Lease Empire Abo Unit "G" Atlantic Richfield Company 1-6 Santa Unit Letter Section Township Ranae County 28 East Eddy 17South 33 Ι Actual Footage Location of Well: 250 1520 East South feet from the feet from the line and line Ground Level Elev: Producing Formation Pool Dedicated Acreage: 40 3663.8' Empire Abo Abo Reef Acres 1. Outline the acreage dedicated to the subject well by colored pencil or hachure marks on the plat below. 2. If more than one lease is dedicated to the well, outline each and identify the ownership thereof (both as to working interest and royalty). 3. If more than one lease of different ownership is dedicated to the well, have the interests of all owners been consolidated by communitization, unitization, force-pooling. etc? Unitization If answer is "yes," type of consolidation \_\_\_\_ XX Yes No If answer is "no," list the owners and tract descriptions which have actually been consolidated. (Use reverse side of this form if necessary.). No allowable will be assigned to the well until all interests have been consolidated (by communitization, unitization, forced-pooling, or otherwise) or until a non-standard unit, eliminating such interests, has been approved by the Commission. CERTIFICATION Location moved from 230' to 250' from East line. I hereby certify that the information con-Verbal approval to move location 20' West received 4/7/76 tained herein is true and complete to the per phone conversation between Mr. R. E. Huff, ARCO and best of my knowledge and belief. Mr. R. L. Stamets, OCC, Santa Fe, NM. Letter for approval of Amendment of Administrative, approval NSL 743 mailed to Santa Fe, NM on 4/7/76. Dist. Drilling Supervisor Company Atlantic Richfield Company Date 4/7/76 I hereby certify that the well location shown on this plat was plotted from field notes of actual surveys made by me or under my supervision, and that the same is true and correct to the best of my 250' knowledge and belief. ΙΗΗΗΙΗΪ Date Surveyed 50 Registered Professional Engineer and/or Land Surveyor 330 660 •90 1320 16 50 1980. 2310 2640 2000 1500 1000 500

|                               |                                        | ۲                                     | All and a second                   |                                       |                                                                                                                                                                                                                                                                                                                                                                                                                                                                                                                                                                                                                                                                                                      |
|-------------------------------|----------------------------------------|---------------------------------------|------------------------------------|---------------------------------------|------------------------------------------------------------------------------------------------------------------------------------------------------------------------------------------------------------------------------------------------------------------------------------------------------------------------------------------------------------------------------------------------------------------------------------------------------------------------------------------------------------------------------------------------------------------------------------------------------------------------------------------------------------------------------------------------------|
|                               |                                        | NEW MEXICO OIL                        | CONSERVATION COM                   | MISSION - TR                          | 5-76W E-102                                                                                                                                                                                                                                                                                                                                                                                                                                                                                                                                                                                                                                                                                          |
| •                             |                                        |                                       | ID ACREAGE DEDICA                  | TION PLAT                             | Supersedes C-128<br>Effective 1-1-65                                                                                                                                                                                                                                                                                                                                                                                                                                                                                                                                                                                                                                                                 |
|                               |                                        |                                       | rom the outer boundaries of        |                                       | DR 1 2 1976                                                                                                                                                                                                                                                                                                                                                                                                                                                                                                                                                                                                                                                                                          |
| Operator                      |                                        | Ail distances must be f               | Lease                              |                                       | Well NonAMA.                                                                                                                                                                                                                                                                                                                                                                                                                                                                                                                                                                                                                                                                                         |
| Atlantic Ri                   | chfield Compa                          | ny                                    | Empire Abo Uni                     | t "G" (                               | SERVINTION 321                                                                                                                                                                                                                                                                                                                                                                                                                                                                                                                                                                                                                                                                                       |
| Unit Letter                   | Section<br>33                          | Township<br>17South                   | Range<br>28 East                   | County Eddy                           | Santa FC                                                                                                                                                                                                                                                                                                                                                                                                                                                                                                                                                                                                                                                                                             |
| Actual Footage Loc            |                                        | 11004011                              |                                    |                                       |                                                                                                                                                                                                                                                                                                                                                                                                                                                                                                                                                                                                                                                                                                      |
| 1520                          | feet from the So                       | uth line and                          | 250 <sub>fee</sub>                 | t from the East                       | line                                                                                                                                                                                                                                                                                                                                                                                                                                                                                                                                                                                                                                                                                                 |
| Ground Level Elev:<br>3663.81 | Producing For<br>Abo R                 |                                       | Empire Abo                         |                                       | Dedicated Acreage:                                                                                                                                                                                                                                                                                                                                                                                                                                                                                                                                                                                                                                                                                   |
|                               | I                                      |                                       |                                    | n hachung manka an                    | Acres                                                                                                                                                                                                                                                                                                                                                                                                                                                                                                                                                                                                                                                                                                |
| 1. Outline in                 | e acreage dedica                       | ted to the subject we                 | ell by colored pencil o            | n nachure marks on                    | the plat below.                                                                                                                                                                                                                                                                                                                                                                                                                                                                                                                                                                                                                                                                                      |
|                               |                                        | dedicated to the wel                  | l, outline each and ide            | ntify the ownership                   | thereof (both as to working                                                                                                                                                                                                                                                                                                                                                                                                                                                                                                                                                                                                                                                                          |
| interest af                   | nd royalty).                           |                                       | -                                  |                                       |                                                                                                                                                                                                                                                                                                                                                                                                                                                                                                                                                                                                                                                                                                      |
| 1                             |                                        | -                                     |                                    | have the interests of                 | of all owners been consoli-                                                                                                                                                                                                                                                                                                                                                                                                                                                                                                                                                                                                                                                                          |
| dated by c                    | communitization, u                     | nitization, force-pooli               | ng. etc?                           |                                       |                                                                                                                                                                                                                                                                                                                                                                                                                                                                                                                                                                                                                                                                                                      |
| XX Yes                        | No If a                                | nswer is "yes," type o                | f consolidation                    | Unitization                           |                                                                                                                                                                                                                                                                                                                                                                                                                                                                                                                                                                                                                                                                                                      |
|                               |                                        |                                       |                                    |                                       |                                                                                                                                                                                                                                                                                                                                                                                                                                                                                                                                                                                                                                                                                                      |
|                               | is "no," list the<br>f necessary.)     | owners and tract desc                 | riptions which have a              | ctually been consoli                  | dated. (Use reverse side of                                                                                                                                                                                                                                                                                                                                                                                                                                                                                                                                                                                                                                                                          |
| 1                             | •                                      | ed to the well until all              | interests have been                | consolidated (by co                   | mmunitization, unitization,                                                                                                                                                                                                                                                                                                                                                                                                                                                                                                                                                                                                                                                                          |
|                               | •                                      |                                       |                                    | •                                     | n approved by the Commis-                                                                                                                                                                                                                                                                                                                                                                                                                                                                                                                                                                                                                                                                            |
| sion.                         |                                        |                                       |                                    |                                       |                                                                                                                                                                                                                                                                                                                                                                                                                                                                                                                                                                                                                                                                                                      |
|                               | 1                                      | · · · · · · · · · · · · · · · · · · · | 1                                  |                                       | CERTIFICATION                                                                                                                                                                                                                                                                                                                                                                                                                                                                                                                                                                                                                                                                                        |
| Teerberr                      |                                        | 201 +- 0501 8-                        | Bast Jana                          |                                       |                                                                                                                                                                                                                                                                                                                                                                                                                                                                                                                                                                                                                                                                                                      |
|                               |                                        | 30' to 250' from<br>ove location 20'  | West received 4/                   | 7/76                                  | certify that the information con-                                                                                                                                                                                                                                                                                                                                                                                                                                                                                                                                                                                                                                                                    |
|                               |                                        |                                       | E. Huff, ARCO a                    | nd I inneur                           | nerein is true and complete to the<br>my knowledge and belief.                                                                                                                                                                                                                                                                                                                                                                                                                                                                                                                                                                                                                                       |
| Mr. R. I                      | . Stamets, OC                          | C, Santa Fe, NM.                      | Letter for app                     | roval                                 | my knowledge and bench                                                                                                                                                                                                                                                                                                                                                                                                                                                                                                                                                                                                                                                                               |
| of Amend<br>Santa Fe          | $\frac{1}{2}$ , NM, on $\frac{4}{7}/7$ | istrative, appro                      | val NSL 743 mail                   | ed to                                 | 3                                                                                                                                                                                                                                                                                                                                                                                                                                                                                                                                                                                                                                                                                                    |
|                               |                                        | ·                                     |                                    |                                       | JAN                                                                                                                                                                                                                                                                                                                                                                                                                                                                                                                                                                                                                                                                                                  |
|                               | i i                                    |                                       |                                    | Position                              |                                                                                                                                                                                                                                                                                                                                                                                                                                                                                                                                                                                                                                                                                                      |
|                               | r<br>j                                 |                                       | l l                                | Company                               | Drilling Supervisor                                                                                                                                                                                                                                                                                                                                                                                                                                                                                                                                                                                                                                                                                  |
|                               |                                        |                                       |                                    |                                       | ic Richfield Company                                                                                                                                                                                                                                                                                                                                                                                                                                                                                                                                                                                                                                                                                 |
|                               |                                        |                                       | 1                                  | Date                                  | +/7/76                                                                                                                                                                                                                                                                                                                                                                                                                                                                                                                                                                                                                                                                                               |
|                               |                                        |                                       |                                    |                                       | <u>/ // / · · · · · · · · · · · · · · · · </u>                                                                                                                                                                                                                                                                                                                                                                                                                                                                                                                                                                                                                                                       |
|                               | i i                                    |                                       | <u> </u>                           | II                                    |                                                                                                                                                                                                                                                                                                                                                                                                                                                                                                                                                                                                                                                                                                      |
|                               | i                                      |                                       | <u> </u>                           | · · · · · · · · · · · · · · · · · · · | y certify that the well location<br>on this plat was plotted from field                                                                                                                                                                                                                                                                                                                                                                                                                                                                                                                                                                                                                              |
|                               | 1                                      |                                       | ·                                  | <u> </u>                              | f actual surveys made by me or                                                                                                                                                                                                                                                                                                                                                                                                                                                                                                                                                                                                                                                                       |
|                               |                                        |                                       | -                                  | <b>L</b> (                            | y supervision, and that the same                                                                                                                                                                                                                                                                                                                                                                                                                                                                                                                                                                                                                                                                     |
|                               | 1                                      |                                       | 1 250' <del>-</del>                | ∽∽∪≪─⊥                                | and correct to the best of my<br>lge and belief.                                                                                                                                                                                                                                                                                                                                                                                                                                                                                                                                                                                                                                                     |
|                               | +                                      |                                       | +///////////////////////////////// |                                       |                                                                                                                                                                                                                                                                                                                                                                                                                                                                                                                                                                                                                                                                                                      |
|                               | t<br>I                                 |                                       |                                    | Date Surve                            | eved as a second s |
|                               |                                        |                                       | r<br>1                             |                                       |                                                                                                                                                                                                                                                                                                                                                                                                                                                                                                                                                                                                                                                                                                      |
|                               | ł                                      |                                       | l<br>ì                             |                                       | d Professional Engineer (<br>nd Surveyor                                                                                                                                                                                                                                                                                                                                                                                                                                                                                                                                                                                                                                                             |
|                               |                                        |                                       | 1                                  | $   _{l}$                             | hassillet                                                                                                                                                                                                                                                                                                                                                                                                                                                                                                                                                                                                                                                                                            |
|                               |                                        |                                       |                                    | Certificate                           | 676                                                                                                                                                                                                                                                                                                                                                                                                                                                                                                                                                                                                                                                                                                  |
| 0 330 660                     | 90 1320 1650 198                       | 0 2310 2640 2000                      | 1500 1000 5                        | 500                                   | 610                                                                                                                                                                                                                                                                                                                                                                                                                                                                                                                                                                                                                                                                                                  |