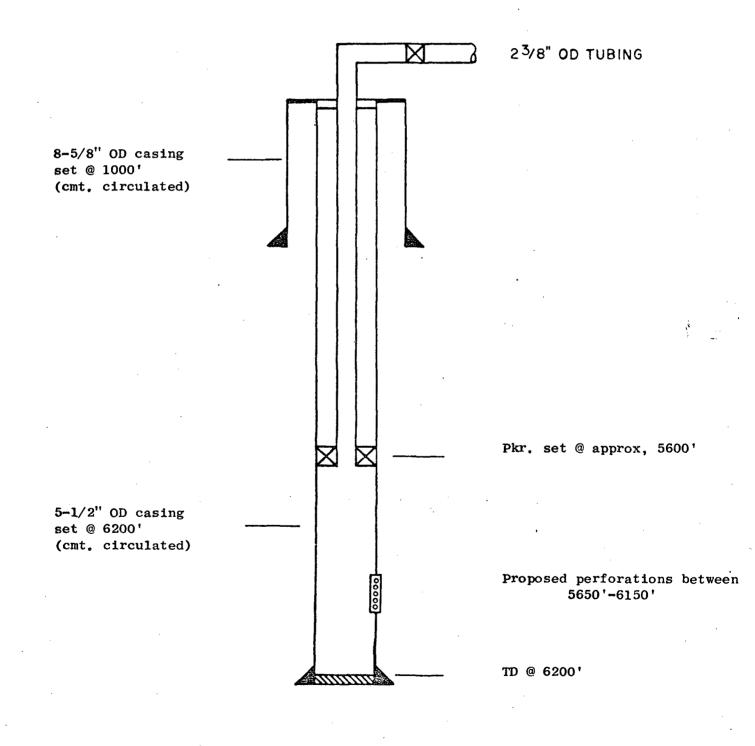

NEW MEXICO OIL CONSERVATION COMMISSION WELL LOCATION AND ACREAGE DEDICATION PLAT s C-128 ve 1-1-65 APR 12 1976 All distances must be from the outer boundaries of the Section. SERVATION 321 Operator Lease Empire Abo Unit "G" Atlantic Richfield Company 1-6 Santa Unit Letter Section Township Ranae County 28 East Eddy 17South 33 Ι Actual Footage Location of Well: 250 1520 East South feet from the feet from the line and line Ground Level Elev: Producing Formation Pool Dedicated Acreage: 40 3663.8' Empire Abo Abo Reef Acres 1. Outline the acreage dedicated to the subject well by colored pencil or hachure marks on the plat below. 2. If more than one lease is dedicated to the well, outline each and identify the ownership thereof (both as to working interest and royalty). 3. If more than one lease of different ownership is dedicated to the well, have the interests of all owners been consolidated by communitization, unitization, force-pooling. etc? Unitization If answer is "yes," type of consolidation \_\_\_\_ XX Yes No If answer is "no," list the owners and tract descriptions which have actually been consolidated. (Use reverse side of this form if necessary.). No allowable will be assigned to the well until all interests have been consolidated (by communitization, unitization, forced-pooling, or otherwise) or until a non-standard unit, eliminating such interests, has been approved by the Commission. CERTIFICATION Location moved from 230' to 250' from East line. I hereby certify that the information con-Verbal approval to move location 20' West received 4/7/76 tained herein is true and complete to the per phone conversation between Mr. R. E. Huff, ARCO and best of my knowledge and belief. Mr. R. L. Stamets, OCC, Santa Fe, NM. Letter for approval of Amendment of Administrative, approval NSL 743 mailed to Santa Fe, NM on 4/7/76. Dist. Drilling Supervisor Company Atlantic Richfield Company Date 4/7/76 I hereby certify that the well location shown on this plat was plotted from field notes of actual surveys made by me or under my supervision, and that the same is true and correct to the best of my 250' knowledge and belief. ΙΗΗΗΙΗΪ Date Surveyed 50 Registered Professional Engineer and/or Land Surveyor 330 660 •90 1320 16 50 1980. 2310 2640 2000 1500 1000 500

|                               |                                        | ۲                                     | All and a second                   |                                       |                                                                                                                                                                                                                                                                                                                                                                                                                                                                                                                                                                                                                                                                                                      |
|-------------------------------|----------------------------------------|---------------------------------------|------------------------------------|---------------------------------------|------------------------------------------------------------------------------------------------------------------------------------------------------------------------------------------------------------------------------------------------------------------------------------------------------------------------------------------------------------------------------------------------------------------------------------------------------------------------------------------------------------------------------------------------------------------------------------------------------------------------------------------------------------------------------------------------------|
|                               |                                        | NEW MEXICO OIL                        | CONSERVATION COM                   | MISSION - TR                          | 5-76W E-102                                                                                                                                                                                                                                                                                                                                                                                                                                                                                                                                                                                                                                                                                          |
| •                             |                                        |                                       | ID ACREAGE DEDICA                  | TION PLAT                             | Supersedes C-128<br>Effective 1-1-65                                                                                                                                                                                                                                                                                                                                                                                                                                                                                                                                                                                                                                                                 |
|                               |                                        |                                       | rom the outer boundaries of        |                                       | DR 1 2 1976                                                                                                                                                                                                                                                                                                                                                                                                                                                                                                                                                                                                                                                                                          |
| Operator                      |                                        | Ail distances must be f               | Lease                              |                                       | Well NonAMA.                                                                                                                                                                                                                                                                                                                                                                                                                                                                                                                                                                                                                                                                                         |
| Atlantic Ri                   | chfield Compa                          | ny                                    | Empire Abo Uni                     | t "G" (                               | SERVINTION 321                                                                                                                                                                                                                                                                                                                                                                                                                                                                                                                                                                                                                                                                                       |
| Unit Letter                   | Section<br>33                          | Township<br>17South                   | Range<br>28 East                   | County Eddy                           | Santa FC                                                                                                                                                                                                                                                                                                                                                                                                                                                                                                                                                                                                                                                                                             |
| Actual Footage Loc            |                                        | 11004011                              |                                    |                                       |                                                                                                                                                                                                                                                                                                                                                                                                                                                                                                                                                                                                                                                                                                      |
| 1520                          | feet from the So                       | uth line and                          | 250 <sub>fee</sub>                 | t from the East                       | line                                                                                                                                                                                                                                                                                                                                                                                                                                                                                                                                                                                                                                                                                                 |
| Ground Level Elev:<br>3663.81 | Producing For<br>Abo R                 |                                       | Empire Abo                         |                                       | Dedicated Acreage:                                                                                                                                                                                                                                                                                                                                                                                                                                                                                                                                                                                                                                                                                   |
|                               | I                                      |                                       |                                    | n hachung manka an                    | Acres                                                                                                                                                                                                                                                                                                                                                                                                                                                                                                                                                                                                                                                                                                |
| 1. Outline in                 | e acreage dedica                       | ted to the subject we                 | ell by colored pencil o            | n nachure marks on                    | the plat below.                                                                                                                                                                                                                                                                                                                                                                                                                                                                                                                                                                                                                                                                                      |
|                               |                                        | dedicated to the wel                  | l, outline each and ide            | ntify the ownership                   | thereof (both as to working                                                                                                                                                                                                                                                                                                                                                                                                                                                                                                                                                                                                                                                                          |
| interest af                   | nd royalty).                           |                                       | -                                  |                                       |                                                                                                                                                                                                                                                                                                                                                                                                                                                                                                                                                                                                                                                                                                      |
| 1                             |                                        | -                                     |                                    | have the interests of                 | of all owners been consoli-                                                                                                                                                                                                                                                                                                                                                                                                                                                                                                                                                                                                                                                                          |
| dated by c                    | communitization, u                     | nitization, force-pooli               | ng. etc?                           |                                       |                                                                                                                                                                                                                                                                                                                                                                                                                                                                                                                                                                                                                                                                                                      |
| XX Yes                        | No If a                                | nswer is "yes," type o                | f consolidation                    | Unitization                           |                                                                                                                                                                                                                                                                                                                                                                                                                                                                                                                                                                                                                                                                                                      |
|                               |                                        |                                       |                                    |                                       |                                                                                                                                                                                                                                                                                                                                                                                                                                                                                                                                                                                                                                                                                                      |
|                               | is "no," list the<br>f necessary.)     | owners and tract desc                 | riptions which have a              | ctually been consoli                  | dated. (Use reverse side of                                                                                                                                                                                                                                                                                                                                                                                                                                                                                                                                                                                                                                                                          |
| 1                             | •                                      | ed to the well until all              | interests have been                | consolidated (by co                   | mmunitization, unitization,                                                                                                                                                                                                                                                                                                                                                                                                                                                                                                                                                                                                                                                                          |
|                               | •                                      |                                       |                                    | •                                     | n approved by the Commis-                                                                                                                                                                                                                                                                                                                                                                                                                                                                                                                                                                                                                                                                            |
| sion.                         |                                        |                                       |                                    |                                       |                                                                                                                                                                                                                                                                                                                                                                                                                                                                                                                                                                                                                                                                                                      |
|                               | 1                                      | · · · · · · · · · · · · · · · · · · · | 1                                  |                                       | CERTIFICATION                                                                                                                                                                                                                                                                                                                                                                                                                                                                                                                                                                                                                                                                                        |
| Teerberr                      |                                        | 201 +- 0501 8-                        | Bast Jana                          |                                       |                                                                                                                                                                                                                                                                                                                                                                                                                                                                                                                                                                                                                                                                                                      |
|                               |                                        | 30' to 250' from<br>ove location 20'  | West received 4/                   | 7/76                                  | certify that the information con-                                                                                                                                                                                                                                                                                                                                                                                                                                                                                                                                                                                                                                                                    |
|                               |                                        |                                       | E. Huff, ARCO a                    | nd I inneur                           | nerein is true and complete to the<br>my knowledge and belief.                                                                                                                                                                                                                                                                                                                                                                                                                                                                                                                                                                                                                                       |
| Mr. R. I                      | . Stamets, OC                          | C, Santa Fe, NM.                      | Letter for app                     | roval                                 | my knowledge and bench                                                                                                                                                                                                                                                                                                                                                                                                                                                                                                                                                                                                                                                                               |
| of Amend<br>Santa Fe          | $\frac{1}{2}$ , NM, on $\frac{4}{7}/7$ | istrative, appro                      | val NSL 743 mail                   | ed to                                 | 3                                                                                                                                                                                                                                                                                                                                                                                                                                                                                                                                                                                                                                                                                                    |
|                               |                                        | ·                                     |                                    |                                       | JAN                                                                                                                                                                                                                                                                                                                                                                                                                                                                                                                                                                                                                                                                                                  |
|                               | i i                                    |                                       |                                    | Position                              |                                                                                                                                                                                                                                                                                                                                                                                                                                                                                                                                                                                                                                                                                                      |
|                               | r<br>j                                 |                                       | l l                                | Company                               | Drilling Supervisor                                                                                                                                                                                                                                                                                                                                                                                                                                                                                                                                                                                                                                                                                  |
|                               |                                        |                                       |                                    |                                       | ic Richfield Company                                                                                                                                                                                                                                                                                                                                                                                                                                                                                                                                                                                                                                                                                 |
|                               |                                        |                                       | 1                                  | Date                                  | +/7/76                                                                                                                                                                                                                                                                                                                                                                                                                                                                                                                                                                                                                                                                                               |
|                               |                                        |                                       |                                    |                                       | <u>/ // / · · · · · · · · · · · · · · · · </u>                                                                                                                                                                                                                                                                                                                                                                                                                                                                                                                                                                                                                                                       |
|                               | i i                                    |                                       | <u> </u>                           | II                                    |                                                                                                                                                                                                                                                                                                                                                                                                                                                                                                                                                                                                                                                                                                      |
|                               | i                                      |                                       | <u> </u>                           | · · · · · · · · · · · · · · · · · · · | y certify that the well location<br>on this plat was plotted from field                                                                                                                                                                                                                                                                                                                                                                                                                                                                                                                                                                                                                              |
|                               | 1                                      |                                       | ·                                  | <u> </u>                              | f actual surveys made by me or                                                                                                                                                                                                                                                                                                                                                                                                                                                                                                                                                                                                                                                                       |
|                               |                                        |                                       | -                                  | <b>L</b> (                            | y supervision, and that the same                                                                                                                                                                                                                                                                                                                                                                                                                                                                                                                                                                                                                                                                     |
|                               | 1                                      |                                       | 1 250' <del>-</del>                | ∽∽∪≪─⊥                                | and correct to the best of my<br>lge and belief.                                                                                                                                                                                                                                                                                                                                                                                                                                                                                                                                                                                                                                                     |
|                               | +                                      |                                       | +///////////////////////////////// |                                       |                                                                                                                                                                                                                                                                                                                                                                                                                                                                                                                                                                                                                                                                                                      |
|                               | t<br>I                                 |                                       |                                    | Date Surve                            | eved as a second s |
|                               |                                        |                                       | r<br>1                             |                                       |                                                                                                                                                                                                                                                                                                                                                                                                                                                                                                                                                                                                                                                                                                      |
|                               | ł                                      |                                       | l<br>ì                             |                                       | d Professional Engineer (<br>nd Surveyor                                                                                                                                                                                                                                                                                                                                                                                                                                                                                                                                                                                                                                                             |
|                               |                                        |                                       | 1                                  | $   _{l}$                             | hassillet                                                                                                                                                                                                                                                                                                                                                                                                                                                                                                                                                                                                                                                                                            |
|                               |                                        |                                       |                                    | Certificate                           | 676                                                                                                                                                                                                                                                                                                                                                                                                                                                                                                                                                                                                                                                                                                  |
| 0 330 660                     | 90 1320 1650 198                       | 0 2310 2640 2000                      | 1500 1000 5                        | 500                                   | 610                                                                                                                                                                                                                                                                                                                                                                                                                                                                                                                                                                                                                                                                                                  |