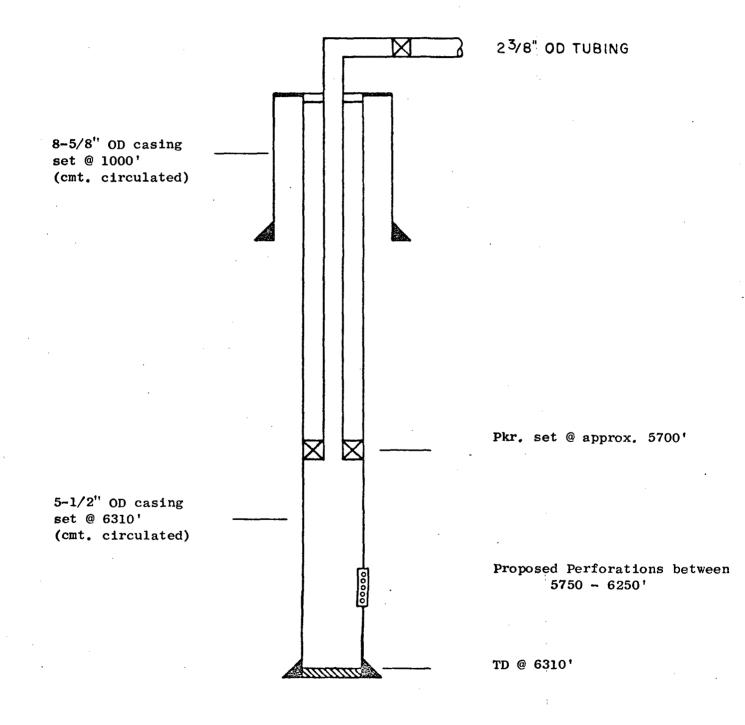

Sec. 6, T-18S, R-28E Eddy County, New Mexico



ATLANTIC RICHFIELD COMPANY Empire Abo Unit Well J-232 2253' FNL & 1576' FEL, Sec. 6, T-18S, R-28E Eddy County, New Mexico



#### ATLANTIC RICHFIELD COMPANY Empire Abo Unit Well K-182 1533' FSL and 2370' FWL, Sec. 1, T-18S, R-27E Eddy County, New Mexico



ATLANTIC RICHFIELD COMPANY Empire Abo Unit Well L-111 20' FSL and 2485' FEL, Sec. 3, T-18S, R-27E Eddy County, New Mexico



ATLANTIC RICHFIELD COMPANY Empire Abo Unit Well L-131 100' FSL & 100' FWL, Sec. 2, T-18S, R-27E Eddy County, New Mexico



ATLANTIC RICHFIELD COMPANY Empire Abo Unit Well L-132 275' FSL & 1243' FWL, Sec. 2, T-18S, R-27E Eddy County, New Mexico



ATLANTIC RICHFIELD COMPANY Empire Abo Unit Well L-152 320' FSL & 2602' FEL, Sec. 2, T-18S, R-27E Eddy County, New Mexico