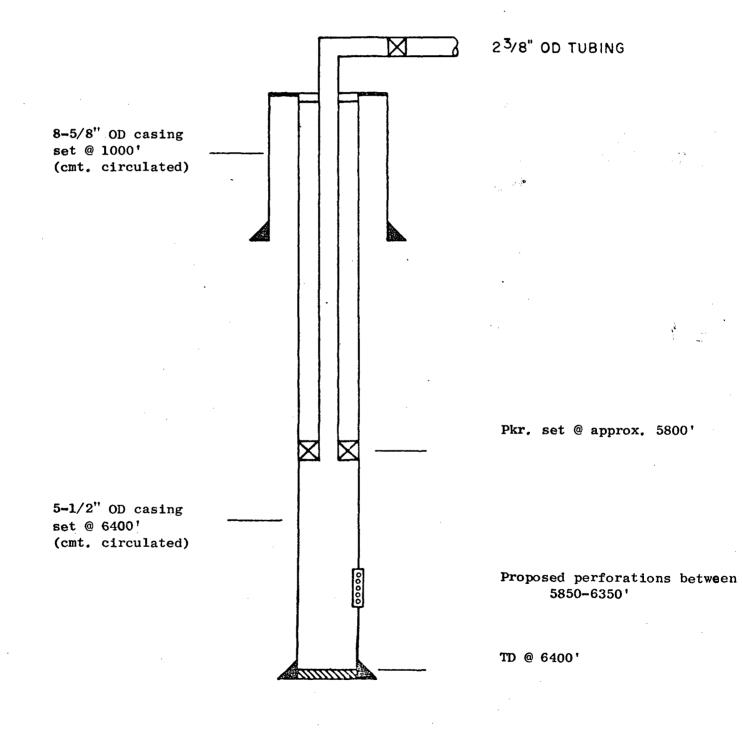

The proposed drilling of the subject well at the non-standard location meets all requirements of Order R-4549-B, Rule 14, said well being located "no closer than 660 feet to the Unit boundary of said Unit, nor closer than 10 feet to any quarterquarter section or subdivision inner boundary.

The proposed drilling of the well will be necessary to complete a more efficient producing pattern to conserve reservoir energy, promote the greatest ultimate recovery of Unit reserves, prevent waste, and protect correlative rights.

Proposed non-standard well location to meet all requirements of Order No. 4549-B, Rule 14, NSL 743 and Amendment to NSL 743.

| 18. I hereby certify that the information above is true and complete | Normation above is true and complete to the best of my knowledge and belief. |  |  |
|----------------------------------------------------------------------|------------------------------------------------------------------------------|--|--|
| IGNED                                                                | TITLE District Drilling Supervisor DATE 4/7/76                               |  |  |
| PPROVED BY                                                           | TITLE DATE                                                                   |  |  |
| ONDITIONS OF APPROVAL, IF ANY:                                       |                                                                              |  |  |