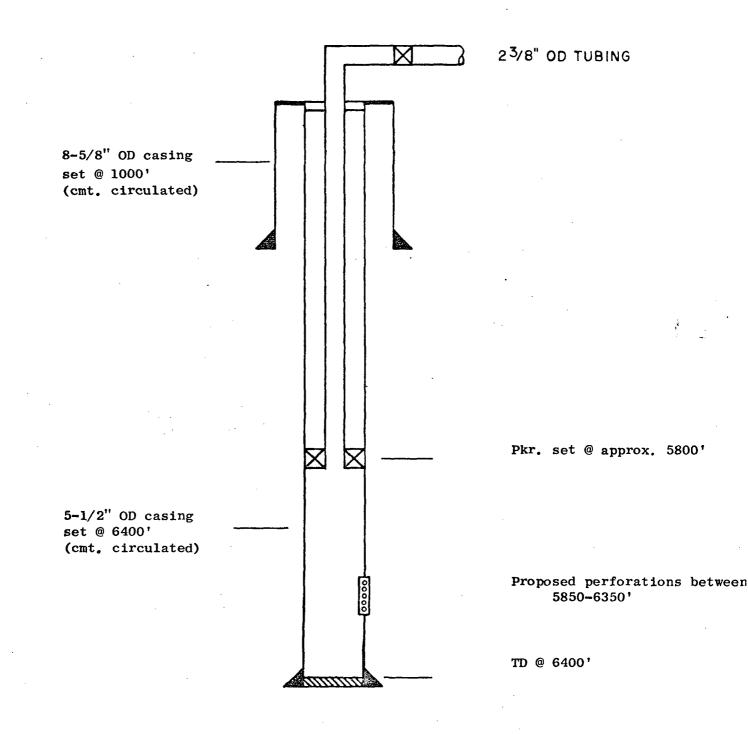

er<br>urvey r 676                                                                                                                                               |
| 1 00. 009 056 0                       | 1<br>100000000000000000000000000000000000 | 2000              | 1800 10           |                   |            | A string to some                                 | PHN W. WEST                                                                                                                                                                     |

ATLANTIC RICHFIELD COMPANY Empire Abo Unit Well E-382 1175' FNL & 1316' FWL, Sec. 35, T-17S, R-28E Eddy County, New Mexico



ATLANTIC RICHFIELD COMPANY Empire Abo Unit Well E-391 135' FNL & 2567' FEL, Sec. 35, T-17S, R-28E Eddy County, New Mexico



ATLANTIC RICHFIELD COMPANY Empire Abo Unit Well E-401 90' FNL & 1296' FEL, Sec. 35, T-17S, R-28E Eddy County, New Mexico



ATLANTIC RICHFIELD COMPANY Empire Abo Unit Well F-371 2220' FNL & 25' FWL, Sec. 35, T-17S, R-28E Eddy County, New Mexico



ATLANTIC RICHFIELD COMPANY Empire Abo Unit Well G-312 1550' FSL & 2511' FEL, Sec. 33, T-17S, R-28E Eddy County, New Mexico



ATLANTIC RICHFIELD COMPANY Empire Abo Unit Well G-231 1520' FSL & 230' FEL, Sec. 33, T-17S, R-28E Eddy County, New Mexico



ATLANTIC RICHFIELD COMPANY Empire Abo Unit Well G-331 1580' FSL & 1140' FWL, Sec. 34, T-17S, R-28E Eddy County, New Mexico

. .



ATLANTIC RICHFIELD COMPANY Empire Abo Unit Well G-341 1850' FSL & 2591' FWL, Sec. 34, T-17S, R-28E Eddy County, New Mexico



ATLANTIC RICHFIELD COMPANY Empire Abo Unit