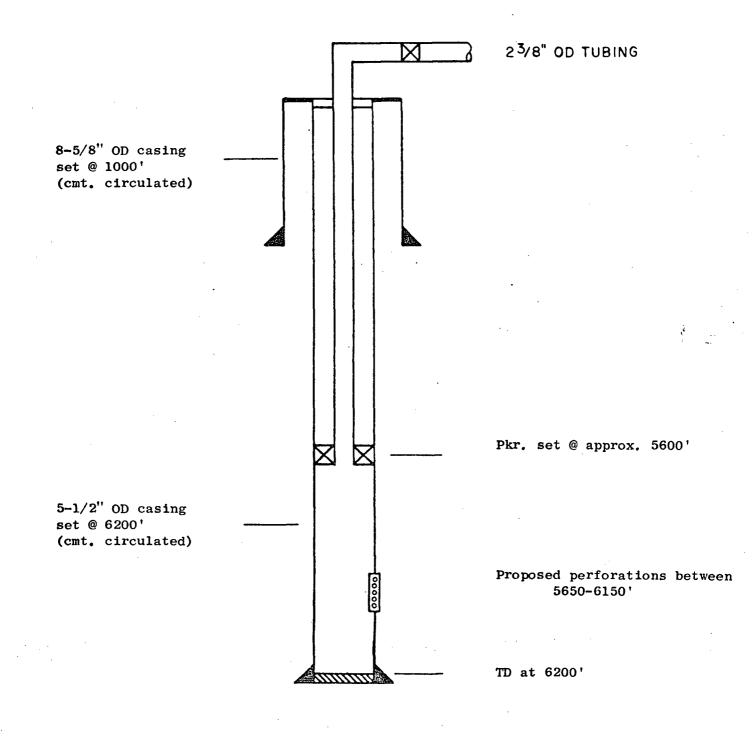

NEW MEXICO OIL CONSERVATION COMMISSION WELL LOCATION AND ACREAGE DEDICATION PLAT s C-128 ve 1-1-65 APR 12 1976 All distances must be from the outer boundaries of the Section. SERVATION 321 Operator Lease Empire Abo Unit "G" Atlantic Richfield Company 1-6 Santa Unit Letter Section Township Ranae County 28 East Eddy 17South 33 Ι Actual Footage Location of Well: 250 1520 East South feet from the feet from the line and line Ground Level Elev: Producing Formation Pool Dedicated Acreage: 40 3663.8' Empire Abo Abo Reef Acres 1. Outline the acreage dedicated to the subject well by colored pencil or hachure marks on the plat below. 2. If more than one lease is dedicated to the well, outline each and identify the ownership thereof (both as to working interest and royalty). 3. If more than one lease of different ownership is dedicated to the well, have the interests of all owners been consolidated by communitization, unitization, force-pooling. etc? Unitization If answer is "yes," type of consolidation \_\_\_\_ XX Yes No If answer is "no," list the owners and tract descriptions which have actually been consolidated. (Use reverse side of this form if necessary.). No allowable will be assigned to the well until all interests have been consolidated (by communitization, unitization, forced-pooling, or otherwise) or until a non-standard unit, eliminating such interests, has been approved by the Commission. CERTIFICATION Location moved from 230' to 250' from East line. I hereby certify that the information con-Verbal approval to move location 20' West received 4/7/76 tained herein is true and complete to the per phone conversation between Mr. R. E. Huff, ARCO and best of my knowledge and belief. Mr. R. L. Stamets, OCC, Santa Fe, NM. Letter for approval of Amendment of Administrative, approval NSL 743 mailed to Santa Fe, NM on 4/7/76. Dist. Drilling Supervisor Company Atlantic Richfield Company Date 4/7/76 I hereby certify that the well location shown on this plat was plotted from field notes of actual surveys made by me or under my supervision, and that the same is true and correct to the best of my 250' knowledge and belief. ΙΗΗΗΙΗΪ Date Surveyed 50 Registered Professional Engineer and/or Land Surveyor 330 660 •90 1320 16 50 1980. 2310 2640 2000 1500 1000 500

|                               |                                        | ۲                                     | All and a second                   |                                       |                                                                                                                                                                                                                                                                                                                                                                                                                                                                                                                                                                                                                                                                                                      |
|-------------------------------|----------------------------------------|---------------------------------------|------------------------------------|---------------------------------------|------------------------------------------------------------------------------------------------------------------------------------------------------------------------------------------------------------------------------------------------------------------------------------------------------------------------------------------------------------------------------------------------------------------------------------------------------------------------------------------------------------------------------------------------------------------------------------------------------------------------------------------------------------------------------------------------------|
|                               |                                        | NEW MEXICO OIL                        | CONSERVATION COM                   | MISSION - TR                          | 5-76W E-102                                                                                                                                                                                                                                                                                                                                                                                                                                                                                                                                                                                                                                                                                          |
| •                             |                                        |                                       | ID ACREAGE DEDICA                  | TION PLAT                             | Supersedes C-128<br>Effective 1-1-65                                                                                                                                                                                                                                                                                                                                                                                                                                                                                                                                                                                                                                                                 |
|                               |                                        |                                       | rom the outer boundaries of        |                                       | DR 1 2 1976                                                                                                                                                                                                                                                                                                                                                                                                                                                                                                                                                                                                                                                                                          |
| Operator                      |                                        | Ail distances must be f               | Lease                              |                                       | Well NonAMA.                                                                                                                                                                                                                                                                                                                                                                                                                                                                                                                                                                                                                                                                                         |
| Atlantic Ri                   | chfield Compa                          | ny                                    | Empire Abo Uni                     | t "G" (                               | SERVINTION 321                                                                                                                                                                                                                                                                                                                                                                                                                                                                                                                                                                                                                                                                                       |
| Unit Letter                   | Section<br>33                          | Township<br>17South                   | Range<br>28 East                   | County Eddy                           | Santa FC                                                                                                                                                                                                                                                                                                                                                                                                                                                                                                                                                                                                                                                                                             |
| Actual Footage Loc            |                                        | 11004011                              |                                    |                                       |                                                                                                                                                                                                                                                                                                                                                                                                                                                                                                                                                                                                                                                                                                      |
| 1520                          | feet from the So                       | uth line and                          | 250 <sub>fee</sub>                 | t from the East                       | line                                                                                                                                                                                                                                                                                                                                                                                                                                                                                                                                                                                                                                                                                                 |
| Ground Level Elev:<br>3663.81 | Producing For<br>Abo R                 |                                       | Empire Abo                         |                                       | Dedicated Acreage:                                                                                                                                                                                                                                                                                                                                                                                                                                                                                                                                                                                                                                                                                   |
|                               | I                                      |                                       |                                    | n hachung manka an                    | Acres                                                                                                                                                                                                                                                                                                                                                                                                                                                                                                                                                                                                                                                                                                |
| 1. Outline in                 | e acreage dedica                       | ted to the subject we                 | ell by colored pencil o            | n nachure marks on                    | the plat below.                                                                                                                                                                                                                                                                                                                                                                                                                                                                                                                                                                                                                                                                                      |
|                               |                                        | dedicated to the wel                  | l, outline each and ide            | ntify the ownership                   | thereof (both as to working                                                                                                                                                                                                                                                                                                                                                                                                                                                                                                                                                                                                                                                                          |
| interest af                   | nd royalty).                           |                                       | -                                  |                                       |                                                                                                                                                                                                                                                                                                                                                                                                                                                                                                                                                                                                                                                                                                      |
| 1                             |                                        | -                                     |                                    | have the interests of                 | of all owners been consoli-                                                                                                                                                                                                                                                                                                                                                                                                                                                                                                                                                                                                                                                                          |
| dated by c                    | communitization, u                     | nitization, force-pooli               | ng. etc?                           |                                       |                                                                                                                                                                                                                                                                                                                                                                                                                                                                                                                                                                                                                                                                                                      |
| XX Yes                        | No If a                                | nswer is "yes," type o                | f consolidation                    | Unitization                           |                                                                                                                                                                                                                                                                                                                                                                                                                                                                                                                                                                                                                                                                                                      |
|                               |                                        |                                       |                                    |                                       |                                                                                                                                                                                                                                                                                                                                                                                                                                                                                                                                                                                                                                                                                                      |
|                               | is "no," list the<br>f necessary.)     | owners and tract desc                 | riptions which have a              | ctually been consoli                  | dated. (Use reverse side of                                                                                                                                                                                                                                                                                                                                                                                                                                                                                                                                                                                                                                                                          |
| 1                             | •                                      | ed to the well until all              | interests have been                | consolidated (by co                   | mmunitization, unitization,                                                                                                                                                                                                                                                                                                                                                                                                                                                                                                                                                                                                                                                                          |
|                               | •                                      |                                       |                                    | •                                     | n approved by the Commis-                                                                                                                                                                                                                                                                                                                                                                                                                                                                                                                                                                                                                                                                            |
| sion.                         |                                        |                                       |                                    |                                       |                                                                                                                                                                                                                                                                                                                                                                                                                                                                                                                                                                                                                                                                                                      |
|                               | 1                                      | · · · · · · · · · · · · · · · · · · · | 1                                  |                                       | CERTIFICATION                                                                                                                                                                                                                                                                                                                                                                                                                                                                                                                                                                                                                                                                                        |
| Teerberr                      |                                        | 201 +- 0501 8-                        | Bast Jana                          |                                       |                                                                                                                                                                                                                                                                                                                                                                                                                                                                                                                                                                                                                                                                                                      |
|                               |                                        | 30' to 250' from<br>ove location 20'  | West received 4/                   | 7/76                                  | certify that the information con-                                                                                                                                                                                                                                                                                                                                                                                                                                                                                                                                                                                                                                                                    |
|                               |                                        |                                       | E. Huff, ARCO a                    | nd I inneur                           | nerein is true and complete to the<br>my knowledge and belief.                                                                                                                                                                                                                                                                                                                                                                                                                                                                                                                                                                                                                                       |
| Mr. R. I                      | . Stamets, OC                          | C, Santa Fe, NM.                      | Letter for app                     | roval                                 | my knowledge and bench                                                                                                                                                                                                                                                                                                                                                                                                                                                                                                                                                                                                                                                                               |
| of Amend<br>Santa Fe          | $\frac{1}{2}$ , NM, on $\frac{4}{7}/7$ | istrative, appro                      | val NSL 743 mail                   | ed to                                 | 3                                                                                                                                                                                                                                                                                                                                                                                                                                                                                                                                                                                                                                                                                                    |
|                               |                                        | ·                                     |                                    |                                       | JAN                                                                                                                                                                                                                                                                                                                                                                                                                                                                                                                                                                                                                                                                                                  |
|                               | i i                                    |                                       |                                    | Position                              |                                                                                                                                                                                                                                                                                                                                                                                                                                                                                                                                                                                                                                                                                                      |
|                               | r<br>j                                 |                                       | l l                                | Company                               | Drilling Supervisor                                                                                                                                                                                                                                                                                                                                                                                                                                                                                                                                                                                                                                                                                  |
|                               |                                        |                                       |                                    |                                       | ic Richfield Company                                                                                                                                                                                                                                                                                                                                                                                                                                                                                                                                                                                                                                                                                 |
|                               |                                        |                                       | 1                                  | Date                                  | +/7/76                                                                                                                                                                                                                                                                                                                                                                                                                                                                                                                                                                                                                                                                                               |
|                               |                                        |                                       |                                    |                                       | <u>/ // / · · · · · · · · · · · · · · · · </u>                                                                                                                                                                                                                                                                                                                                                                                                                                                                                                                                                                                                                                                       |
|                               | i i                                    |                                       | <u> </u>                           | II                                    |                                                                                                                                                                                                                                                                                                                                                                                                                                                                                                                                                                                                                                                                                                      |
|                               | i                                      |                                       | <u> </u>                           | · · · · · · · · · · · · · · · · · · · | y certify that the well location<br>on this plat was plotted from field                                                                                                                                                                                                                                                                                                                                                                                                                                                                                                                                                                                                                              |
|                               | 1                                      |                                       | ·                                  | <u> </u>                              | f actual surveys made by me or                                                                                                                                                                                                                                                                                                                                                                                                                                                                                                                                                                                                                                                                       |
|                               |                                        |                                       | -                                  | <b>L</b> (                            | y supervision, and that the same                                                                                                                                                                                                                                                                                                                                                                                                                                                                                                                                                                                                                                                                     |
|                               | 1                                      |                                       | 1 250' <del>-</del>                | ∽∽∪≪─⊥                                | and correct to the best of my<br>lge and belief.                                                                                                                                                                                                                                                                                                                                                                                                                                                                                                                                                                                                                                                     |
|                               | +                                      |                                       | +///////////////////////////////// |                                       |                                                                                                                                                                                                                                                                                                                                                                                                                                                                                                                                                                                                                                                                                                      |
|                               | t<br>I                                 |                                       |                                    | Date Surve                            | eved as a second s |
|                               |                                        |                                       | r<br>1                             |                                       |                                                                                                                                                                                                                                                                                                                                                                                                                                                                                                                                                                                                                                                                                                      |
|                               | ł                                      |                                       | l<br>ì                             |                                       | d Professional Engineer (<br>nd Surveyor                                                                                                                                                                                                                                                                                                                                                                                                                                                                                                                                                                                                                                                             |
|                               |                                        |                                       | 1                                  | $   _{l}$                             | hassillet                                                                                                                                                                                                                                                                                                                                                                                                                                                                                                                                                                                                                                                                                            |
|                               |                                        |                                       |                                    | Certificate                           | 676                                                                                                                                                                                                                                                                                                                                                                                                                                                                                                                                                                                                                                                                                                  |
| 0 330 660                     | 90 1320 1650 198                       | 0 2310 2640 2000                      | 1500 1000 5                        | 500                                   | 610                                                                                                                                                                                                                                                                                                                                                                                                                                                                                                                                                                                                                                                                                                  |