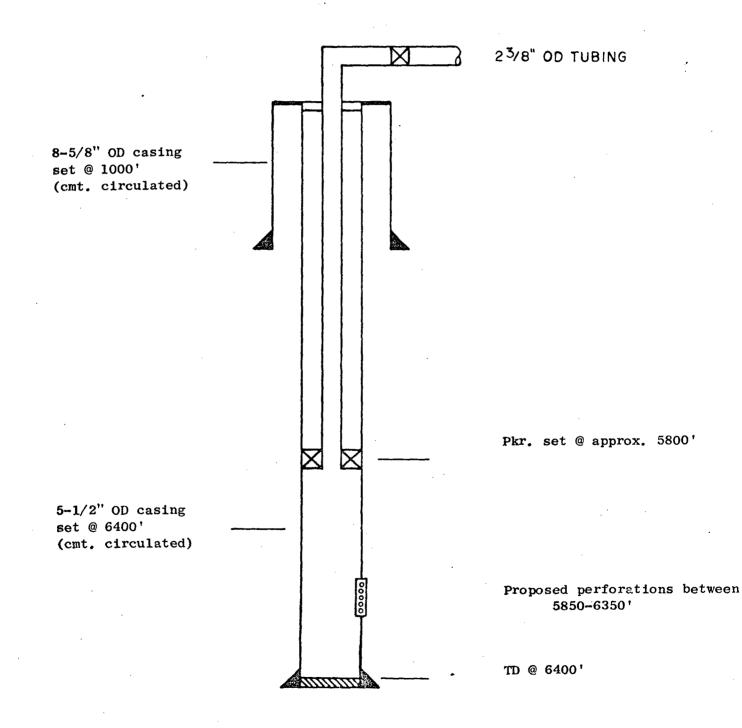

| 260               | 2'                | -          | Date Survey<br>Nove<br>Registered 5,<br>and or 1 | tensional Engineer<br>urvey r 676                                                                                                                                               |
| 1 00. 009 056 0                       | 1<br>100000000000000000000000000000000000 | 2000              | 1800 10           |                   |            | A string to some                                 | PHN W. WEST                                                                                                                                                                     |

ATLANTIC RICHFIELD COMPANY Empire Abo Unit Well E-382 1175' FNL & 1316' FWL, Sec. 35, T-17S, R-28E Eddy County, New Mexico



ATLANTIC RICHFIELD COMPANY Empire Abo Unit Well E-391 135' FNL & 2567' FEL, Sec. 35, T-17S, R-28E Eddy County, New Mexico



ATLANTIC RICHFIELD COMPANY Empire Abo Unit Well E-401 90' FNL & 1296' FEL, Sec. 35, T-17S, R-28E Eddy County, New Mexico



ATLANTIC RICHFIELD COMPANY Empire Abo Unit Well F-371 2220' FNL & 25' FWL, Sec. 35, T-17S, R-28E Eddy County, New Mexico



ATLANTIC RICHFIELD COMPANY Empire Abo Unit Well G-312 1550' FSL & 2511' FEL, Sec. 33, T-17S, R-28E Eddy County, New Mexico



ATLANTIC RICHFIELD COMPANY Empire Abo Unit Well G-231 1520' FSL & 230' FEL, Sec. 33, T-17S, R-28E Eddy County, New Mexico



ATLANTIC RICHFIELD COMPANY Empire Abo Unit Well G-331 1580' FSL & 1140' FWL, Sec. 34, T-17S, R-28E Eddy County, New Mexico

. .



ATLANTIC RICHFIELD COMPANY Empire Abo Unit