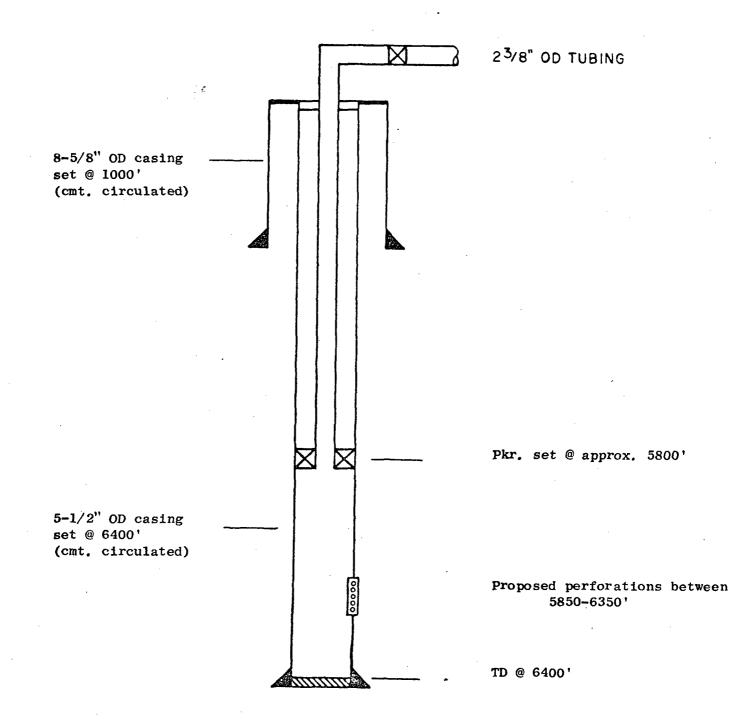

NEW MEXICO OIL CONSERVATION COMMISSION WELL LOCATION AND ACREAGE DEDICATION PLAT s C-128 ve 1-1-65 APR 12 1976 All distances must be from the outer boundaries of the Section. SERVATION 321 Operator Lease Empire Abo Unit "G" Atlantic Richfield Company 1-6 Santa Unit Letter Section Township Ranae County 28 East Eddy 17South 33 Ι Actual Footage Location of Well: 250 1520 East South feet from the feet from the line and line Ground Level Elev: Producing Formation Pool Dedicated Acreage: 40 3663.8' Empire Abo Abo Reef Acres 1. Outline the acreage dedicated to the subject well by colored pencil or hachure marks on the plat below. 2. If more than one lease is dedicated to the well, outline each and identify the ownership thereof (both as to working interest and royalty). 3. If more than one lease of different ownership is dedicated to the well, have the interests of all owners been consolidated by communitization, unitization, force-pooling. etc? Unitization If answer is "yes," type of consolidation \_\_\_\_ XX Yes No If answer is "no," list the owners and tract descriptions which have actually been consolidated. (Use reverse side of this form if necessary.). No allowable will be assigned to the well until all interests have been consolidated (by communitization, unitization, forced-pooling, or otherwise) or until a non-standard unit, eliminating such interests, has been approved by the Commission. CERTIFICATION Location moved from 230' to 250' from East line. I hereby certify that the information con-Verbal approval to move location 20' West received 4/7/76 tained herein is true and complete to the per phone conversation between Mr. R. E. Huff, ARCO and best of my knowledge and belief. Mr. R. L. Stamets, OCC, Santa Fe, NM. Letter for approval of Amendment of Administrative, approval NSL 743 mailed to Santa Fe, NM on 4/7/76. Dist. Drilling Supervisor Company Atlantic Richfield Company Date 4/7/76 I hereby certify that the well location shown on this plat was plotted from field notes of actual surveys made by me or under my supervision, and that the same is true and correct to the best of my 250' knowledge and belief. ΙΗΗΗΙΗΪ Date Surveyed 50 Registered Professional Engineer and/or Land Surveyor 330 660 •90 1320 16 50 1980. 2310 2640 2000 1500 1000 500

|                               |                                        | ۲                                     | All and a second                   |                                       |                                                                                                                                                                                                                                                                                                                                                                                                                                                                                                                                                                                                                                                                                                      |
|-------------------------------|----------------------------------------|---------------------------------------|------------------------------------|---------------------------------------|------------------------------------------------------------------------------------------------------------------------------------------------------------------------------------------------------------------------------------------------------------------------------------------------------------------------------------------------------------------------------------------------------------------------------------------------------------------------------------------------------------------------------------------------------------------------------------------------------------------------------------------------------------------------------------------------------|
|                               |                                        | NEW MEXICO OIL                        | CONSERVATION COM                   | MISSION - TR                          | 5-76W E-102                                                                                                                                                                                                                                                                                                                                                                                                                                                                                                                                                                                                                                                                                          |
| •                             |                                        |                                       | ID ACREAGE DEDICA                  | TION PLAT                             | Supersedes C-128<br>Effective 1-1-65                                                                                                                                                                                                                                                                                                                                                                                                                                                                                                                                                                                                                                                                 |
|                               |                                        |                                       | rom the outer boundaries of        |                                       | DR 1 2 1976                                                                                                                                                                                                                                                                                                                                                                                                                                                                                                                                                                                                                                                                                          |
| Operator                      |                                        | Ail distances must be f               | Lease                              |                                       | Well NonAMA.                                                                                                                                                                                                                                                                                                                                                                                                                                                                                                                                                                                                                                                                                         |
| Atlantic Ri                   | chfield Compa                          | ny                                    | Empire Abo Uni                     | t "G" (                               | SERVINTION 321                                                                                                                                                                                                                                                                                                                                                                                                                                                                                                                                                                                                                                                                                       |
| Unit Letter                   | Section<br>33                          | Township<br>17South                   | Range<br>28 East                   | County Eddy                           | Santa FC                                                                                                                                                                                                                                                                                                                                                                                                                                                                                                                                                                                                                                                                                             |
| Actual Footage Loc            |                                        | 11004011                              |                                    |                                       |                                                                                                                                                                                                                                                                                                                                                                                                                                                                                                                                                                                                                                                                                                      |
| 1520                          | feet from the So                       | uth line and                          | 250 <sub>fee</sub>                 | t from the East                       | line                                                                                                                                                                                                                                                                                                                                                                                                                                                                                                                                                                                                                                                                                                 |
| Ground Level Elev:<br>3663.81 | Producing For<br>Abo R                 |                                       | Empire Abo                         |                                       | Dedicated Acreage:                                                                                                                                                                                                                                                                                                                                                                                                                                                                                                                                                                                                                                                                                   |
|                               | I                                      |                                       |                                    | n hachung manka an                    | Acres                                                                                                                                                                                                                                                                                                                                                                                                                                                                                                                                                                                                                                                                                                |
| 1. Outline in                 | e acreage dedica                       | ted to the subject we                 | ell by colored pencil o            | n nachure marks on                    | the plat below.                                                                                                                                                                                                                                                                                                                                                                                                                                                                                                                                                                                                                                                                                      |
|                               |                                        | dedicated to the wel                  | l, outline each and ide            | ntify the ownership                   | thereof (both as to working                                                                                                                                                                                                                                                                                                                                                                                                                                                                                                                                                                                                                                                                          |
| interest af                   | nd royalty).                           |                                       | -                                  |                                       |                                                                                                                                                                                                                                                                                                                                                                                                                                                                                                                                                                                                                                                                                                      |
| 1                             |                                        | -                                     |                                    | have the interests of                 | of all owners been consoli-                                                                                                                                                                                                                                                                                                                                                                                                                                                                                                                                                                                                                                                                          |
| dated by c                    | communitization, u                     | nitization, force-pooli               | ng. etc?                           |                                       |                                                                                                                                                                                                                                                                                                                                                                                                                                                                                                                                                                                                                                                                                                      |
| XX Yes                        | No If a                                | nswer is "yes," type o                | f consolidation                    | Unitization                           |                                                                                                                                                                                                                                                                                                                                                                                                                                                                                                                                                                                                                                                                                                      |
|                               |                                        |                                       |                                    |                                       |                                                                                                                                                                                                                                                                                                                                                                                                                                                                                                                                                                                                                                                                                                      |
|                               | is "no," list the<br>f necessary.)     | owners and tract desc                 | riptions which have a              | ctually been consoli                  | dated. (Use reverse side of                                                                                                                                                                                                                                                                                                                                                                                                                                                                                                                                                                                                                                                                          |
| 1                             | •                                      | ed to the well until all              | interests have been                | consolidated (by co                   | mmunitization, unitization,                                                                                                                                                                                                                                                                                                                                                                                                                                                                                                                                                                                                                                                                          |
|                               | •                                      |                                       |                                    | •                                     | n approved by the Commis-                                                                                                                                                                                                                                                                                                                                                                                                                                                                                                                                                                                                                                                                            |
| sion.                         |                                        |                                       |                                    |                                       |                                                                                                                                                                                                                                                                                                                                                                                                                                                                                                                                                                                                                                                                                                      |
|                               | 1                                      | · · · · · · · · · · · · · · · · · · · | 1                                  |                                       | CERTIFICATION                                                                                                                                                                                                                                                                                                                                                                                                                                                                                                                                                                                                                                                                                        |
| Teerberr                      |                                        | 201 +- 0501 8-                        | Bast Jana                          |                                       |                                                                                                                                                                                                                                                                                                                                                                                                                                                                                                                                                                                                                                                                                                      |
|                               |                                        | 30' to 250' from<br>ove location 20'  | West received 4/                   | 7/76                                  | certify that the information con-                                                                                                                                                                                                                                                                                                                                                                                                                                                                                                                                                                                                                                                                    |
|                               |                                        |                                       | E. Huff, ARCO a                    | nd I inneur                           | nerein is true and complete to the<br>my knowledge and belief.                                                                                                                                                                                                                                                                                                                                                                                                                                                                                                                                                                                                                                       |
| Mr. R. I                      | . Stamets, OC                          | C, Santa Fe, NM.                      | Letter for app                     | roval                                 | my knowledge and bench                                                                                                                                                                                                                                                                                                                                                                                                                                                                                                                                                                                                                                                                               |
| of Amend<br>Santa Fe          | $\frac{1}{2}$ , NM, on $\frac{4}{7}/7$ | istrative, appro                      | val NSL 743 mail                   | ed to                                 | 3                                                                                                                                                                                                                                                                                                                                                                                                                                                                                                                                                                                                                                                                                                    |
|                               |                                        | ·                                     |                                    |                                       | JAN                                                                                                                                                                                                                                                                                                                                                                                                                                                                                                                                                                                                                                                                                                  |
|                               | i i                                    |                                       |                                    | Position                              |                                                                                                                                                                                                                                                                                                                                                                                                                                                                                                                                                                                                                                                                                                      |
|                               | r<br>j                                 |                                       | l l                                | Company                               | Drilling Supervisor                                                                                                                                                                                                                                                                                                                                                                                                                                                                                                                                                                                                                                                                                  |
|                               |                                        |                                       |                                    |                                       | ic Richfield Company                                                                                                                                                                                                                                                                                                                                                                                                                                                                                                                                                                                                                                                                                 |
|                               |                                        |                                       | 1                                  | Date                                  | +/7/76                                                                                                                                                                                                                                                                                                                                                                                                                                                                                                                                                                                                                                                                                               |
|                               |                                        |                                       |                                    |                                       | <u>/ // / · · · · · · · · · · · · · · · · </u>                                                                                                                                                                                                                                                                                                                                                                                                                                                                                                                                                                                                                                                       |
|                               | i i                                    |                                       | <u> </u>                           | II                                    |                                                                                                                                                                                                                                                                                                                                                                                                                                                                                                                                                                                                                                                                                                      |
|                               | i                                      |                                       | <u> </u>                           | · · · · · · · · · · · · · · · · · · · | y certify that the well location<br>on this plat was plotted from field                                                                                                                                                                                                                                                                                                                                                                                                                                                                                                                                                                                                                              |
|                               | 1                                      |                                       | ·                                  | <u> </u>                              | f actual surveys made by me or                                                                                                                                                                                                                                                                                                                                                                                                                                                                                                                                                                                                                                                                       |
|                               |                                        |                                       | -                                  | <b>L</b> (                            | y supervision, and that the same                                                                                                                                                                                                                                                                                                                                                                                                                                                                                                                                                                                                                                                                     |
|                               | 1                                      |                                       | 1 250' <del>-</del>                | ∽∽∪≪─⊥                                | and correct to the best of my<br>lge and belief.                                                                                                                                                                                                                                                                                                                                                                                                                                                                                                                                                                                                                                                     |
|                               | +                                      |                                       | +///////////////////////////////// |                                       |                                                                                                                                                                                                                                                                                                                                                                                                                                                                                                                                                                                                                                                                                                      |
|                               | t<br>I                                 |                                       |                                    | Date Surve                            | eved as a second s |
|                               |                                        |                                       | r<br>1                             |                                       |                                                                                                                                                                                                                                                                                                                                                                                                                                                                                                                                                                                                                                                                                                      |
|                               | ł                                      |                                       | l<br>ì                             |                                       | d Professional Engineer (<br>nd Surveyor                                                                                                                                                                                                                                                                                                                                                                                                                                                                                                                                                                                                                                                             |
|                               |                                        |                                       | 1                                  | $   _{l}$                             | hassillet                                                                                                                                                                                                                                                                                                                                                                                                                                                                                                                                                                                                                                                                                            |
|                               |                                        |                                       |                                    | Certificate                           | 676                                                                                                                                                                                                                                                                                                                                                                                                                                                                                                                                                                                                                                                                                                  |
| 0 330 660                     | 90 1320 1650 198                       | 0 2310 2640 2000                      | 1500 1000 5                        | 500                                   | 610                                                                                                                                                                                                                                                                                                                                                                                                                                                                                                                                                                                                                                                                                                  |