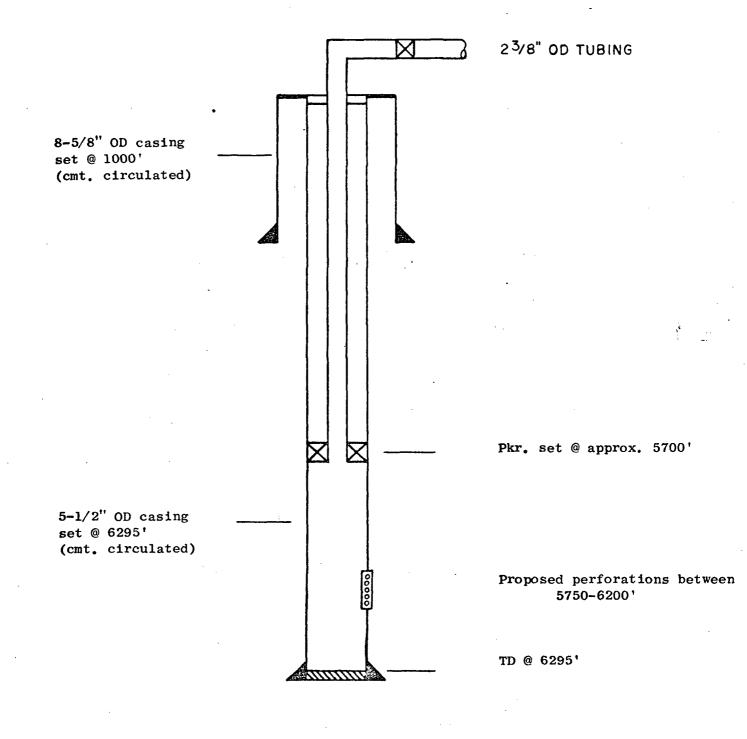

The proposed drilling of the subject well at the non-standard location meets all requirements of Order R-4549-B, Rule 14, said well being located "no closer than 660 feet to the Unit boundary of said Unit, nor closer than 10 feet to any quarterquarter section or subdivision inner boundary.

The proposed drilling of the well will be necessary to complete a more efficient producing pattern to conserve reservoir energy, promote the greatest ultimate recovery of Unit reserves, prevent waste, and protect correlative rights.

Proposed non-standard well location to meet all requirements of Order No. 4549-B, Rule 14, NSL 743 and Amendment to NSL 743.

| 18. I hereby certify that the information above is true and complete | Normation above is true and complete to the best of my knowledge and belief. |  |  |
|----------------------------------------------------------------------|------------------------------------------------------------------------------|--|--|
| IGNED                                                                | TITLE District Drilling Supervisor DATE 4/7/76                               |  |  |
| PPROVED BY                                                           | TITLE DATE                                                                   |  |  |
| ONDITIONS OF APPROVAL, IF ANY:                                       |                                                                              |  |  |