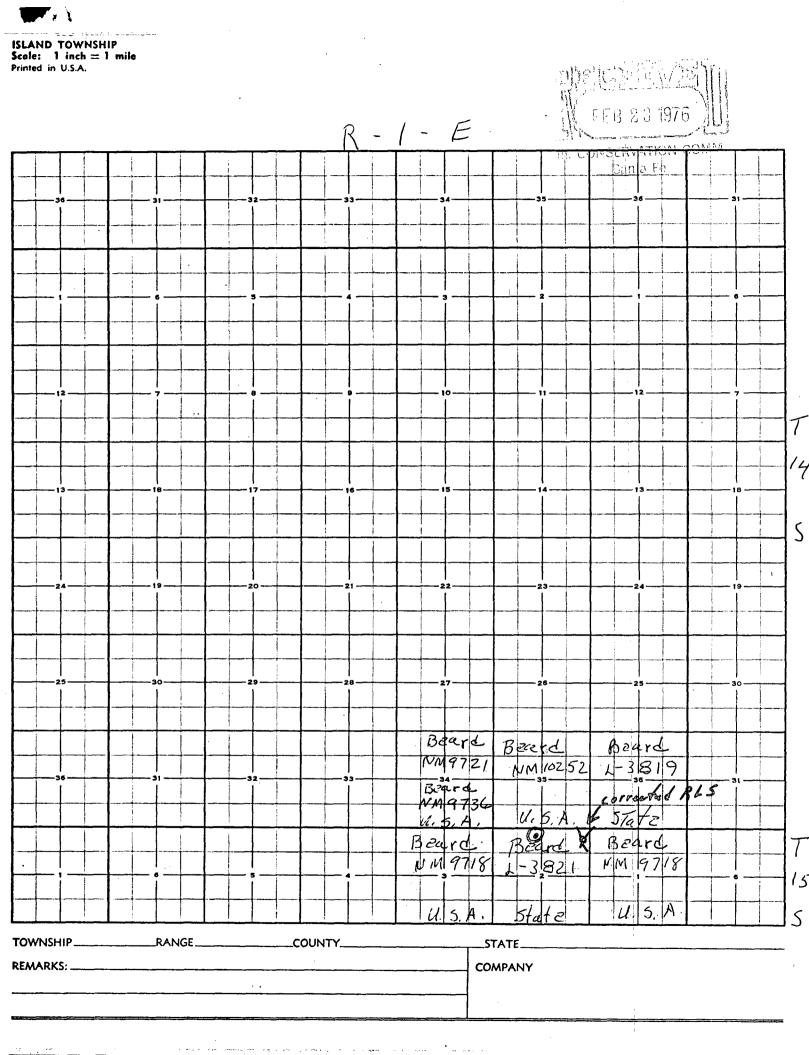

Beard plans to commence operations as soon as possible for the drilling of the next ensuing unit obligation well in the  $NE\frac{1}{4}$   $NW\frac{1}{4}$ , Section 2, Township 15 South, Range 1 East, however due to topographic conditions we are forced to locate this well 80 feet beyond the limits established in Rule 104 of Rules and Regulations for the New Mexico Oil Conservation Commission.

Enclosed is a lease ownership plat indicating that Beard owns all the leases offsetting the proposed location, along with a copy of the surveyer's plat showing the exact footage of the location from the South line of the Section and the East line of the  $NE\frac{1}{4}$   $NW\frac{1}{4}$ . On the surveyer's plat I have sketched in the approximate location of a rather large gully which makes it virtually impossible to clear a location large enough to accommodate even a small rig and be within the limits of Rule 104.

Beard respectfully requests that an exception to Rule 104 be granted to allow it to drill the proposed well at the location shown on the survey plat. Beard further requests immediate approval of this application in order to comply with the March 13, 1976 obligation date under the Federal Unit.