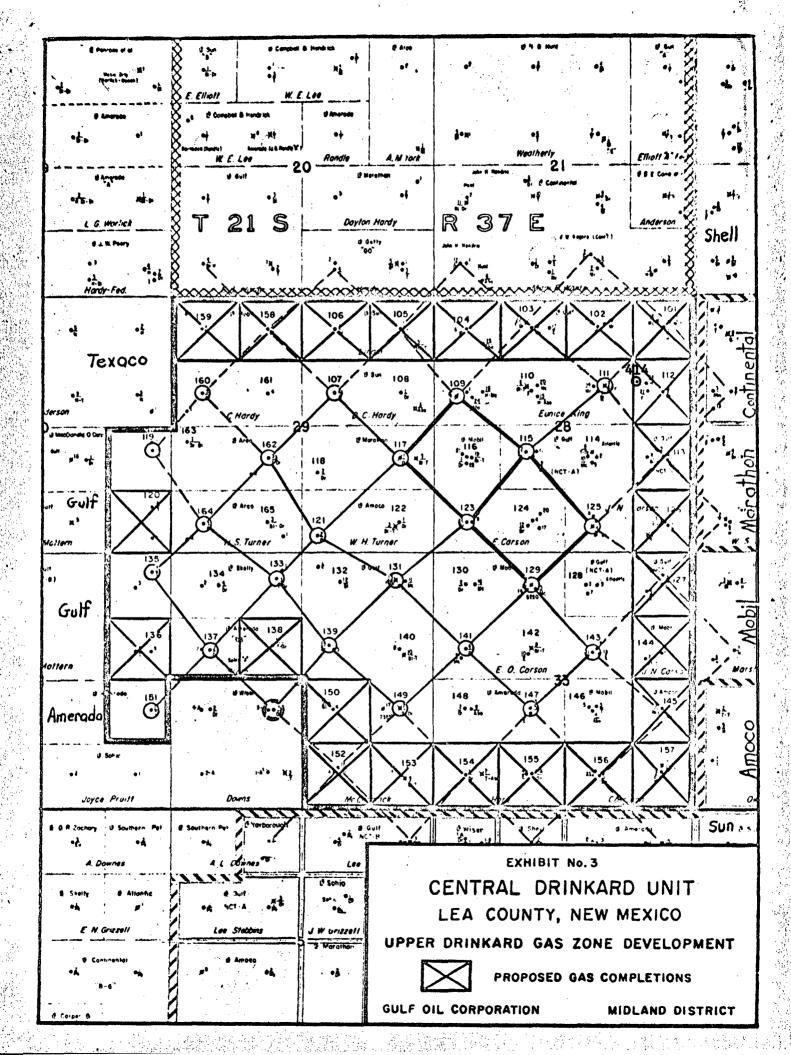

Dear Sir:

Male 3 185030

Gulf Oil Corporation respectfully requests your Administrative approval to drill a development well in the Drinkard Pool at an unorthodox location. It is proposed to Drill Central Drinkard Unit Well No. 414, located 1728' from the North line and 1250' from the East line of Section 28, Township 21-S, Range 37-E, Lea County, New Mexico as shown on the attached plat. The following facts are submitted in support of this application.

- 1. Commission Order No. R-5030 established procedures for completing additional Central Drinkard wells as a result of a Hearing held May 14, 1975. (Case No. 5474).
- 2. This unorthodox location is necessitated by reservoir considerations. In order to proceed with development of the Upper Drinkard gas pay, to prevent drainage of the Unit area by offsetting wells and avoid interference with the existing waterflood of the oil zone, which is necessary for the prevention of waste, this well must be located as shown on the attached plat.
- 3. This location is not closer than the standard location distance of 330' to the Unit boundary.
- 4. Commission forms C-101 and C-102 have been submitted to the Hobbs District Office of the New Mexico Oil Conservation Commission.
  - 5. All offset operators have been furnished copies of this application.