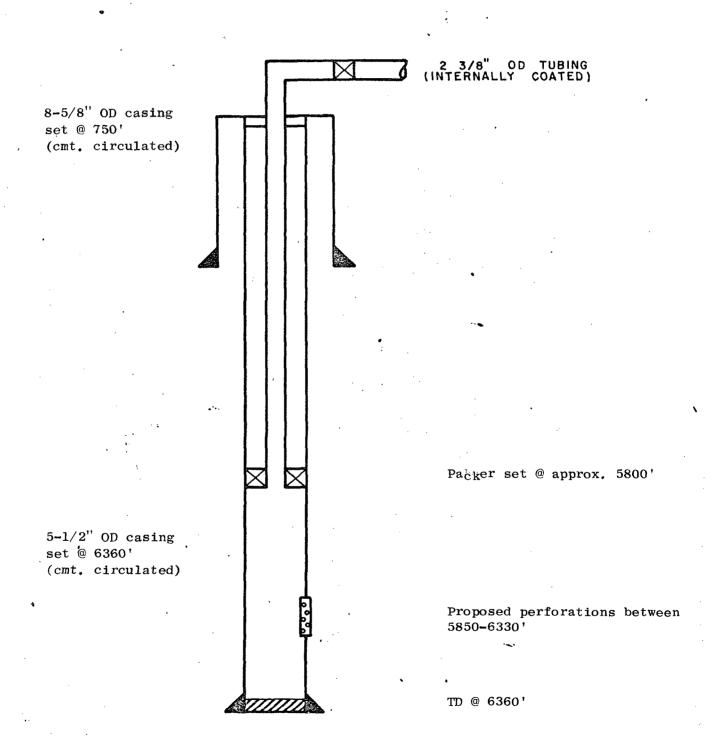

#### Gentlemen:

Atlantic Richfield Company, as operator of the Empire Abo Unit Pressure Maintenance Project informs you of a correction to be made to the proposed producing well diagram that was included in previous drilling requests.

The diagrams that were used were for injection wells and not producing wells. The 2-3/8" OD tubing is not internally coated due to the frequency of cutting paraffin in Unit wells.

Enclosed is the list of infill wells that were requested with an incorrect proposed producing well diagram and a schematic of the correct proposed producing well diagram.