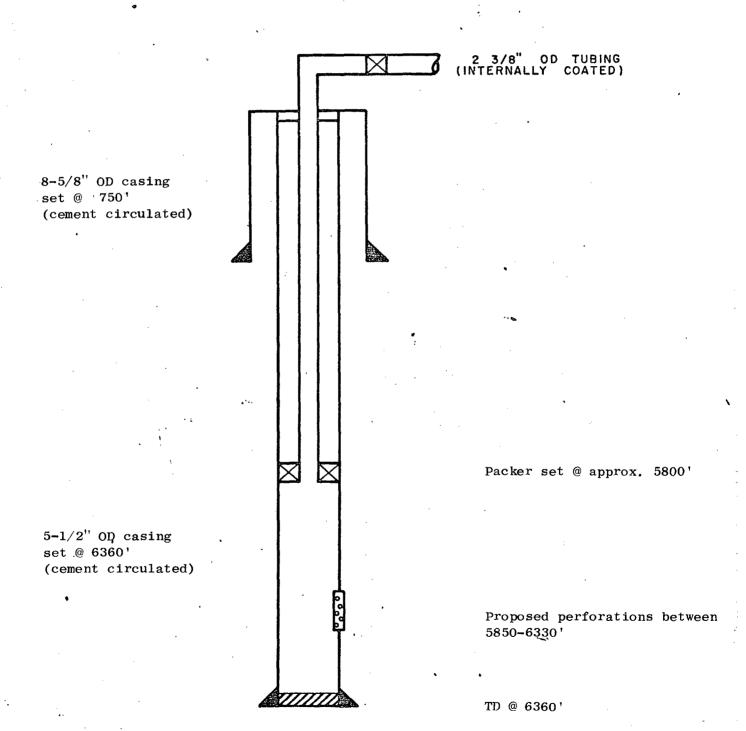

#### Gentlemen:

Atlantic Richfield Company, as operator of the Empire Abo Unit Pressure Maintenance Project informs you of a correction to be made to the proposed producing well diagram that was included in previous drilling requests.

The diagrams that were used were for injection wells and not producing wells. The 2-3/8" OD tubing is not internally coated due to the frequency of cutting paraffin in Unit wells.

Enclosed is the list of infill wells that were requested with an incorrect proposed producing well diagram and a schematic of the correct proposed producing well diagram.