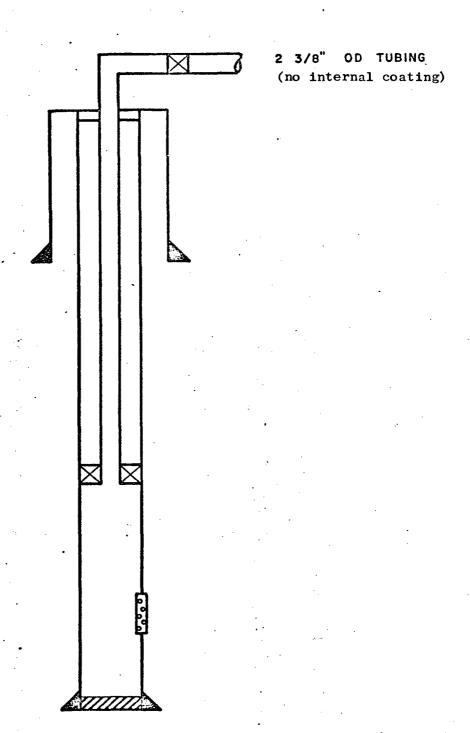

#### Gentlemen:

Atlantic Richfield Company, as operator of the Empire Abo Unit Pressure Maintenance Project informs you of a correction to be made to the proposed producing well diagram that was included in previous drilling requests.

The diagrams that were used were for injection wells and not producing wells. The 2-3/8" OD tubing is not internally coated due to the frequency of cutting paraffin in Unit wells.

Enclosed is the list of infill wells that were requested with an incorrect proposed producing well diagram and a schematic of the correct proposed producing well diagram.