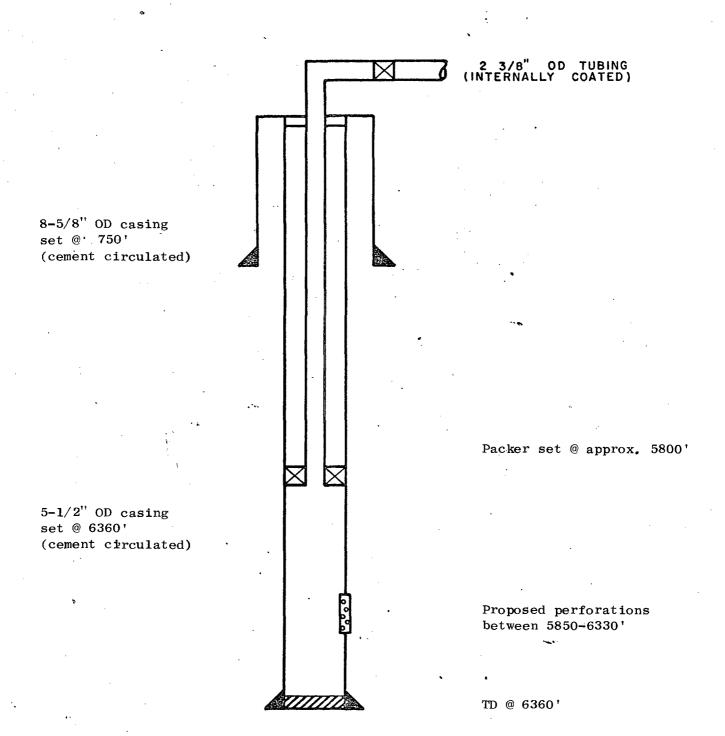

#### Gentlemen:

Atlantic Richfield Company, as operator of the Empire Abo Unit Pressure Maintenance Project informs you of a correction to be made to the proposed producing well diagram that was included in previous drilling requests.

The diagrams that were used were for injection wells and not producing wells. The 2-3/8" OD tubing is not internally coated due to the frequency of cutting paraffin in Unit wells.

Enclosed is the list of infill wells that were requested with an incorrect proposed producing well diagram and a schematic of the correct proposed producing well diagram.

SUBMITTED 7/2/76

Empire Abo Unit K-191

1470' FEL & 1526' FSL, Sec. 1, T-18S, R-27E

· Corrected Schematic