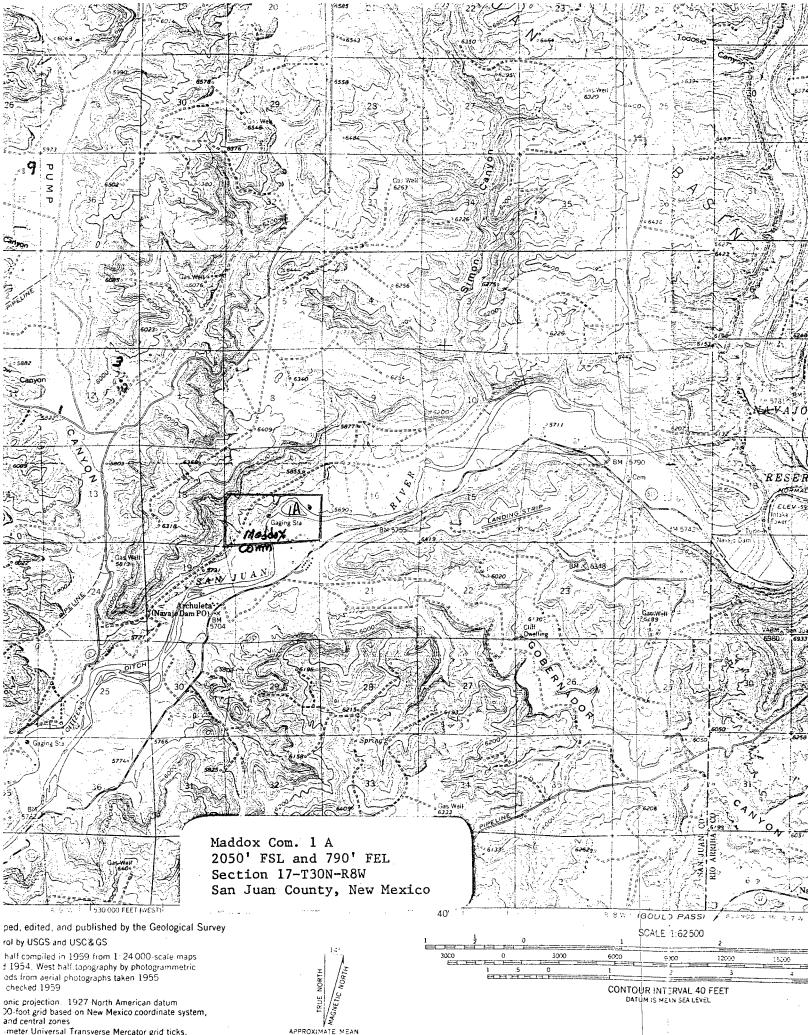

2050' FSL, 790' FEL Section 17, T30N-R8W San Juan County, New Mexico

## Gentlemen:

We respectfully request administrative approval for an exception to well location requirements for our proposed Maddox Com #1 A due to topographic conditions. As can be seen on the attached copy of a U.S.G.S. topographic map of the area, the San Juan River interferes with the normal location. Moving the location to the south places the well site in the midst of an area subdivided for homes, and where surface improvements have already been made. Moving the location the 200 feet permissible north places the well site on the north bank of the San Juan River. The proposed location of 2050 feet from south line, or 590 feet from the north lease line, would significantly reduce the danger of pollution of the San Juan River.