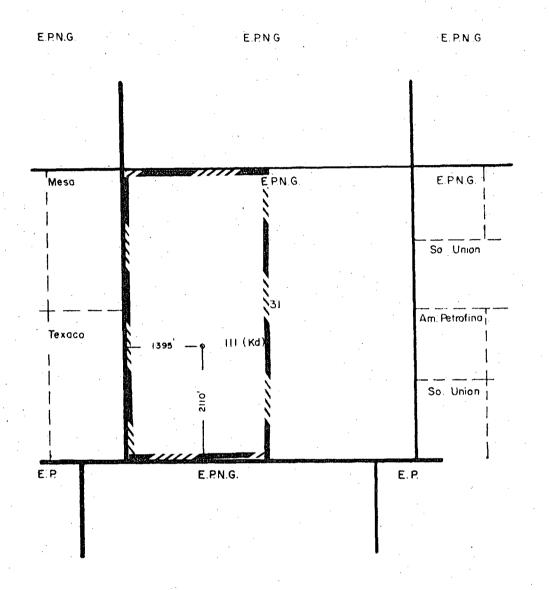

One Mar 21

Dear Mr. Ramey:

This is a request for administrative approval for an unorthodox gas well location in the Basin Dakota pool.

It is intended to locate the El Paso Natural Gas Company San Juan 29-7 Unit #111 at 1395' from the West line and 2110' from the South line of Section 31, T-29-N, R-7-W, NMPM, Rio Arriba County, New Mexico. The western half of this section is dedicated to this well.

Section 31 is short and the terrain of the location makes it impossible to build an orthodox location.

All operators of proration units offsetting the proposed unorthodox location have been notified of this application by certified mail.

El Paso Natural Gas Company

DAKOTA OWNERSHIP Offsetting S.J. 29-7 #111 (Dakota) - Sec. 31 -T29N -R7W

SCALE: 3" = 1 mi:

DWG.

REV.

29