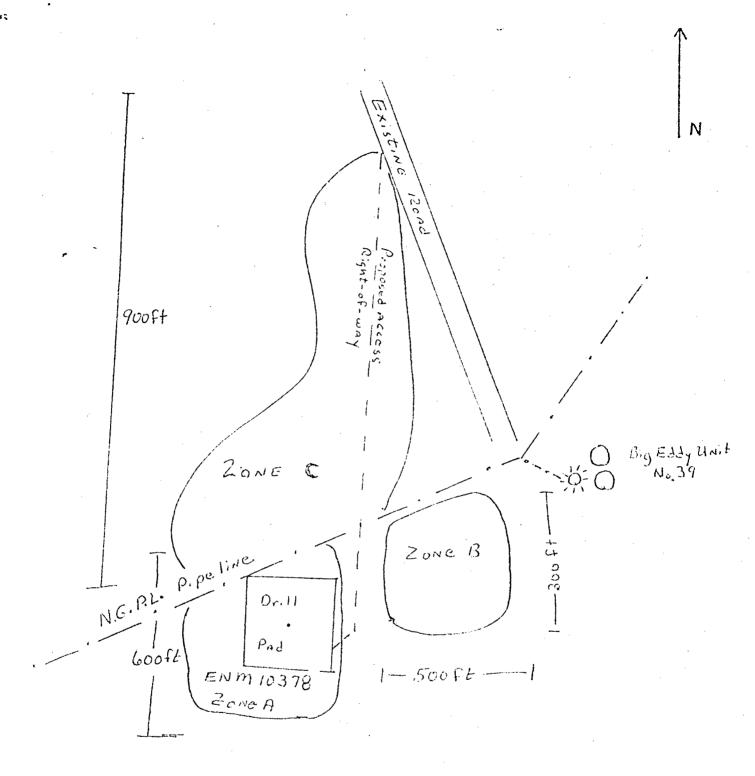

#### ENM 10378

Ownership: Bureau of Land Management

Location: SW 1/4 NE 1/4 SE 1/4, Section 29, T21S, R28E, NMPM, Eddy County,

New Mexico

Type of Site: Special Activity Zone

#### Description:

ENM 10378 is located in a series of shallow blowouts and consists of 1 rned rock, lithics, ground stone, and ceramics. This site has been subdivided into three distinct areas, viz. zones A, B, and C. Zone A is distinguishable by its heavy concentration of artifacts, burned rock, and an area of scattered ashy sand deposits.

Zone C is an area which lacks the artifact density of Zones A and b. This area consists of many isolated hearths with small concentrations of burned rock, ceramics, ground stone, and lithics. A small biface was found in Zone C close to the junction of the proposed access right-of-way and the existing road.

Zone B consists of burned rock concentrations with low artifact density. These low concentrations seldom resemble hearths and appear to be generalized scatters. There is an area approximately 30 to 40 m wide between Zones A and B which contains no artifacts and only an occasional burned rock.

#### RECOMMENDATIONS

ACA recommends relocation of the proposed drilling pad and access road in order to avoid impacting ENM 10378.