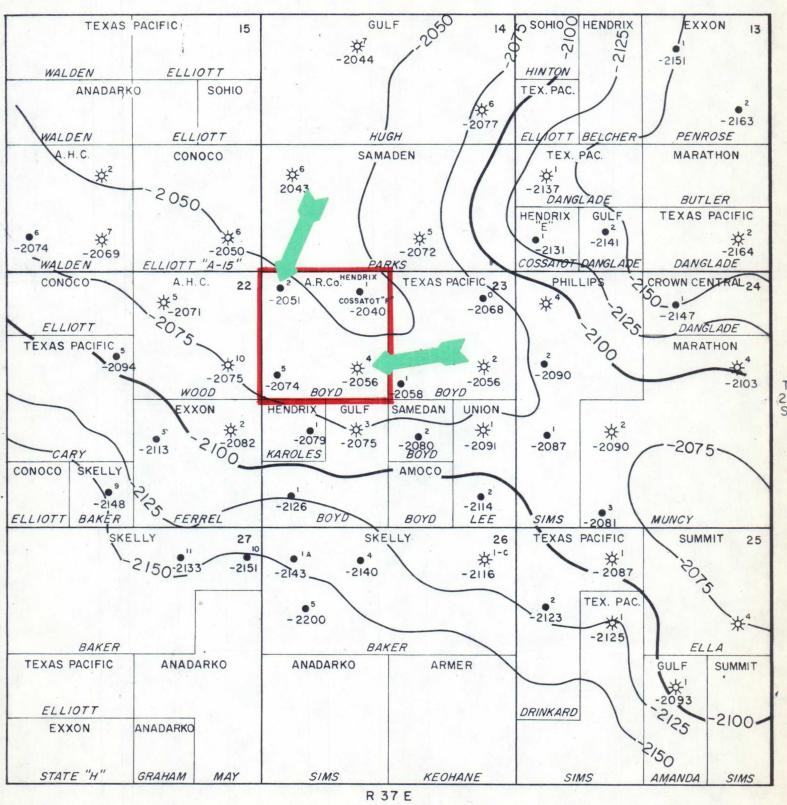

Attached are a C-102 showing well locations and the dedicated acreage, a structure map showing offset producers, and a list of offset operators who are being notified with a copy of this application.

Approval of this request will protect correlative rights, promote conservation, and encourage the efficient recovery of gas reserves. Thank you for your consideration.

2000

1500

22 S

O.J. BOYD LEASE BLINEBRY STRUCTURE (BLINEBRY MARKER) LEA CO., N.M. CONTOUR INTERVAL 25'