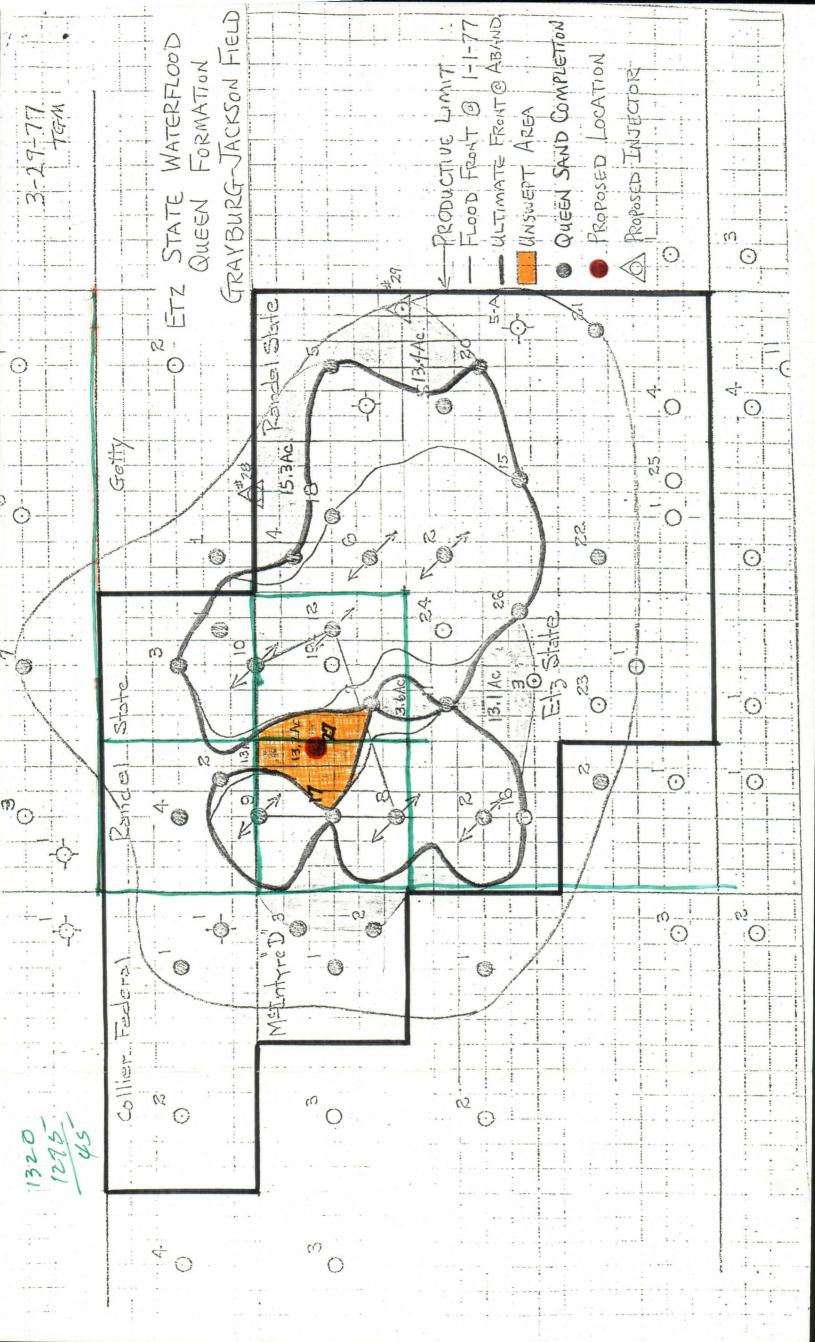

RE: Application for Non-Standard Location () B-8095 - Etz "C" State, Well No. 27 Grayburg Jackson Field Eddy County, New Mexico

Dear Sir:

Application is made to infill drill a producing well in a nonstandard location in a wholly owned Queen formation waterflood project on the Etz "C" State lease. This well will also replace Etz "C" State, Well No. 17, located in this 40 acre proration unit which will be squeezed off in the Queen section and produced only from the Grayburg zone. The proposed location is required to produce secondary reserves that will otherwise be unrecovered.

Attached is a Form C-101 and C-102 along with a waterflood front plat showing the four surrounding injection wells and the trapped oil bank that will be recovered from Well No. 27. All offsetting 40 acre proration units are owned and operated by Texas American Oil Corporation. Also, attached is a Form C-101 to plug back Well No. 17, from the Queen formation and produce from the Grayburg formation.

RE: Revised Application for Non-Standard Location B-8095 - Etz "C" State, Well No. 27 Grayburg Jackson Field Eddy County, New Mexico /850'FNL \$1315FWL

Dear Sir:

Application is made to infill drill a producing well in a revised non-standard location, in a wholly owned Queen formation waterflood project on the Etz "C" State lease. This location is required to produce secondary reserves that will otherwise be unrecovered. An adjustment in the exact location was necessary to obtain necessary clearance from a buried gas line in the area. A revised Form C-101 and Form C-102 showing the correct location are attached and copies are being transmitted to Mr. W.A. Gresset for his approval.