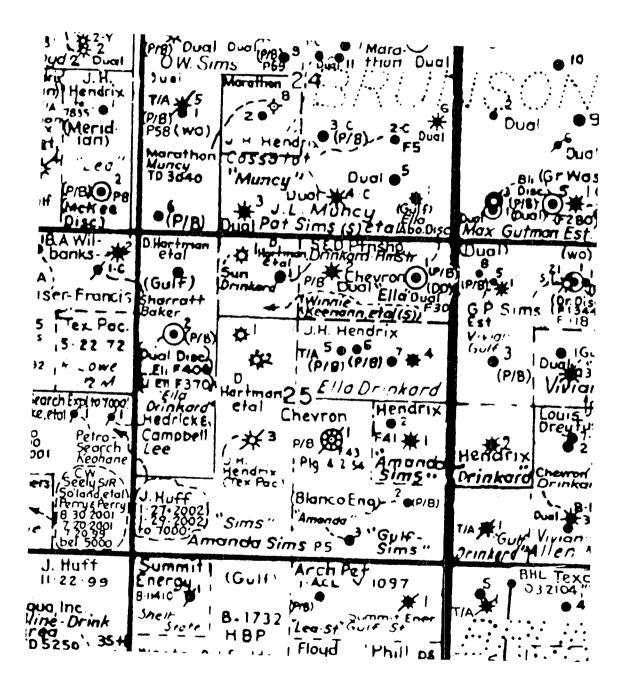

#### **DRINKARD ESTATE NO. 6 LEASE**

S/2 NE/4 Section 25 T-22-S, R-37-E Lea County, New Mexico

## **OFFSET OPERATORS**

S/2 NE/4 Section 25 T-22-S, R-37-E Lea County, New Mexico

Chevron U.S.A. Production Company P. O. Box 1150 Midland, TX 79702

### DRINKARD ESTATE NO. 6 LEASE

S/2 NE/4 Section 25 T-22-S, R-37-E Lea County, New Mexico