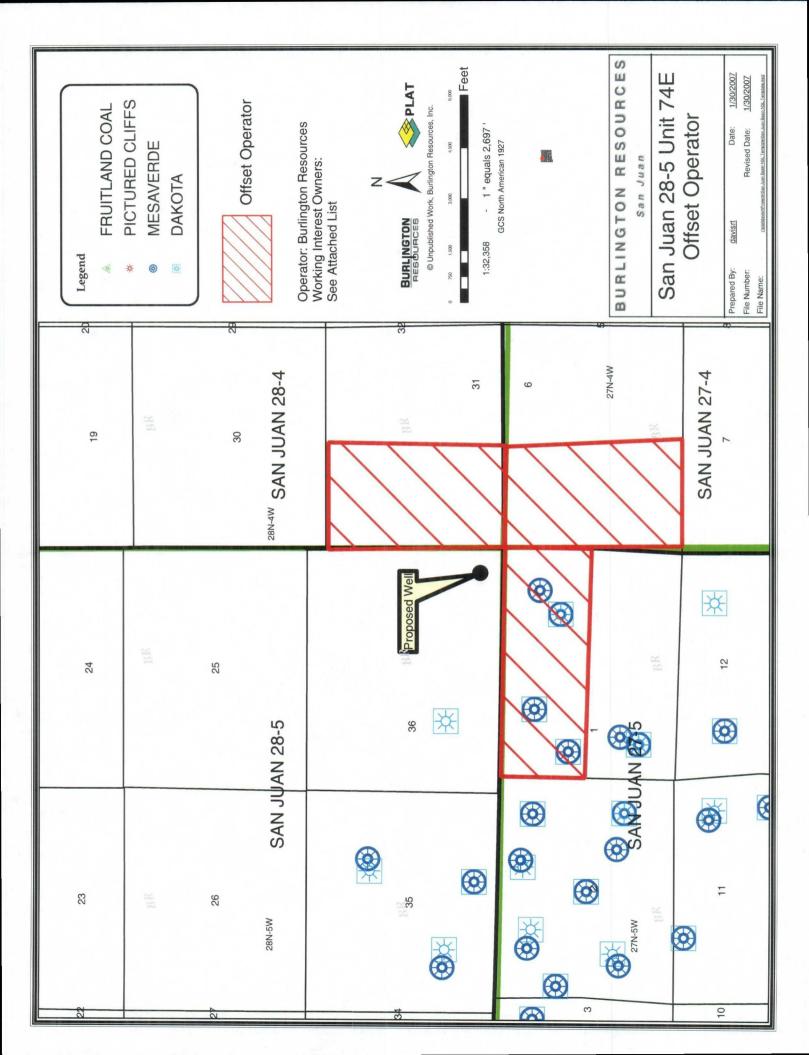

- 1. Approved APD cover page and C102 plat showing location of the well
- 2. 9 Section Plan showing wells in the area
- 3. Offset Operator Plat for Section 31 of 28-4 Unit, Sec. 1 of 27-5 Unit and Sec 6 of 27-4 Unit
- 4. Topo and aerial maps showing the location of the well

Burlington Resources is the offset operator and notification has been provided to the WI owners of the affected units indicated above. Please let me know if you have any questions about this application by calling me at 505-326-9518.