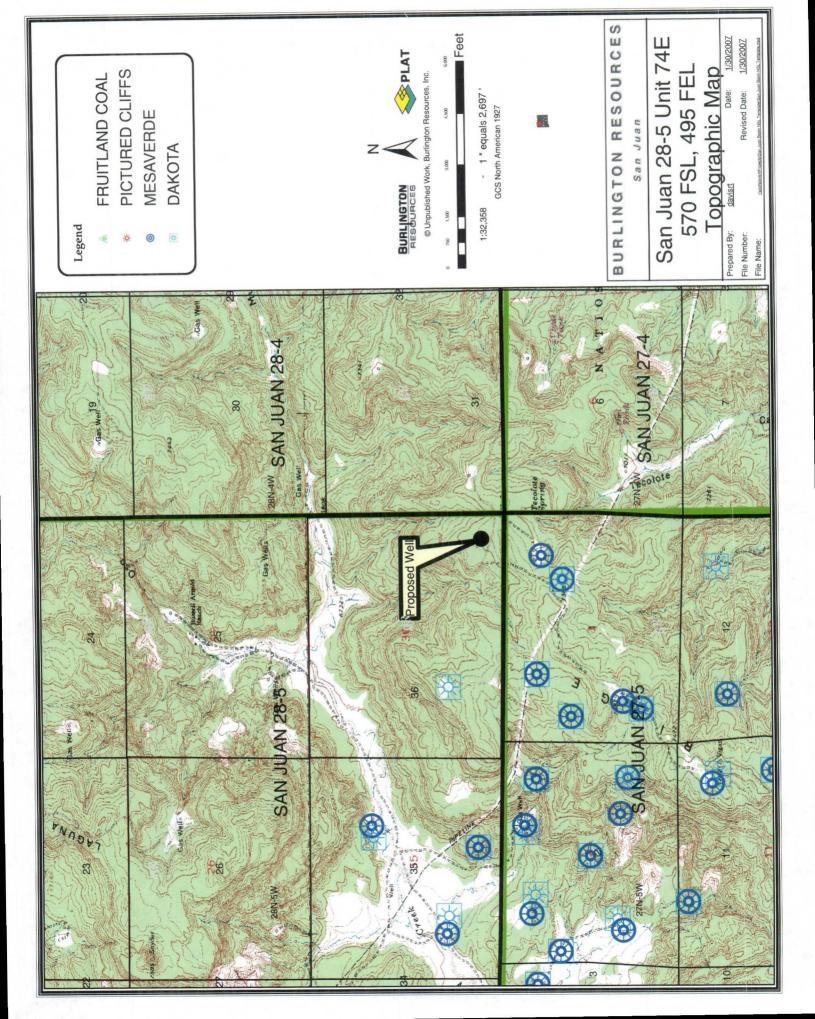

San Juan Co., New Mexico API # - 30-039-29820

Dear Sir:

This is a request for administrative approval for a non-standard gas well location in the Basin Dakota pool.

The proposed San Juan 28-5 Unit #74E was staked as a single Dakota formation. The placement of the well is non-standard for the Dakota as per Order 10987-B (2) since it is on the edge of the unit boundary. The well was staked at an unorthodox location due to terrain and endangered plant species, the Ponderosa Pine. Steep cliffs and rugged terrain along with protected and endangered plants encompass a majority of the area within the legal spacing window for the Dakota formation. Consequently, we had to stake this well at a location is non-standard for the Basin Dakota formation to best fit the terrain and to protect plant life. See the attached topo and aerial map for further clarification.

- 1. Approved APD cover page and C102 plat showing location of the well
- 2. 9 Section Plan showing wells in the area
- 3. Offset Operator Plat for Section 31 of 28-4 Unit, Sec. 1 of 27-5 Unit and Sec 6 of 27-4 Unit
- 4. Topo and aerial maps showing the location of the well