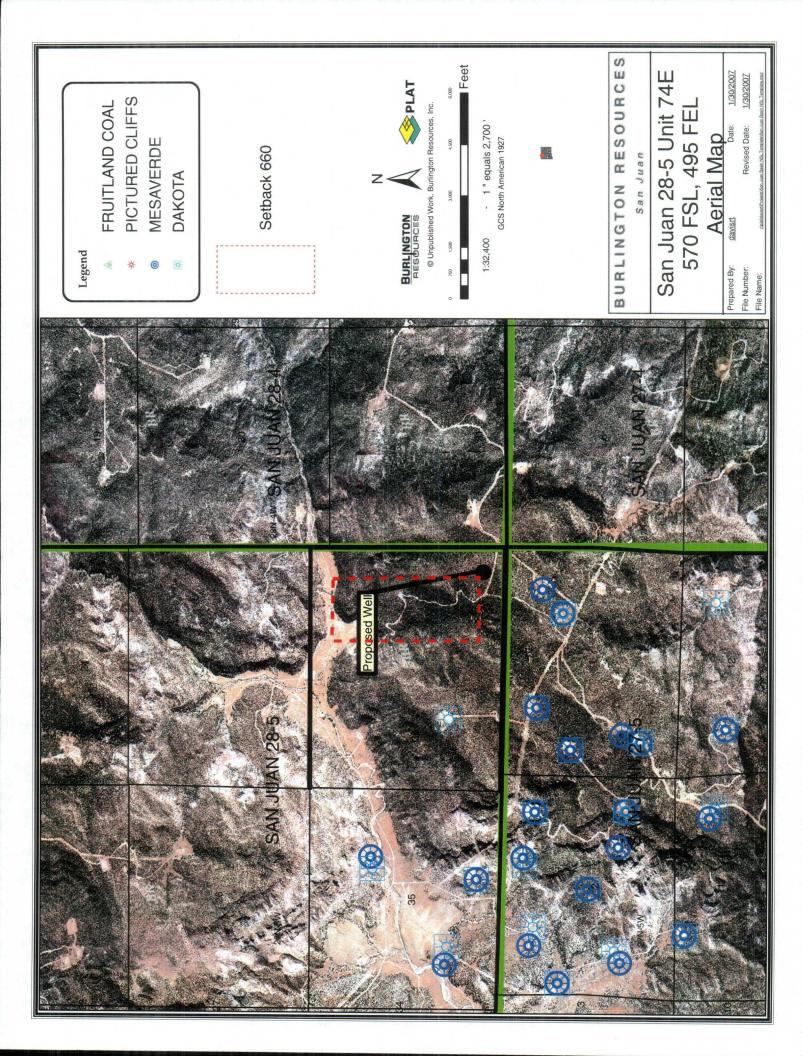

San Juan Co., New Mexico API # - 30-039-29820

Dear Sir:

This is a request for administrative approval for a non-standard gas well location in the Basin Dakota pool.

The proposed San Juan 28-5 Unit #74E was staked as a single Dakota formation. The placement of the well is non-standard for the Dakota as per Order 10987-B (2) since it is on the edge of the unit boundary. The well was staked at an unorthodox location due to terrain and endangered plant species, the Ponderosa Pine. Steep cliffs and rugged terrain along with protected and endangered plants encompass a majority of the area within the legal spacing window for the Dakota formation. Consequently, we had to stake this well at a location is non-standard for the Basin Dakota formation to best fit the terrain and to protect plant life. See the attached topo and aerial map for further clarification.

- 1. Approved APD cover page and C102 plat showing location of the well
- 2. 9 Section Plan showing wells in the area
- 3. Offset Operator Plat for Section 31 of 28-4 Unit, Sec. 1 of 27-5 Unit and Sec 6 of 27-4 Unit
- 4. Topo and aerial maps showing the location of the well