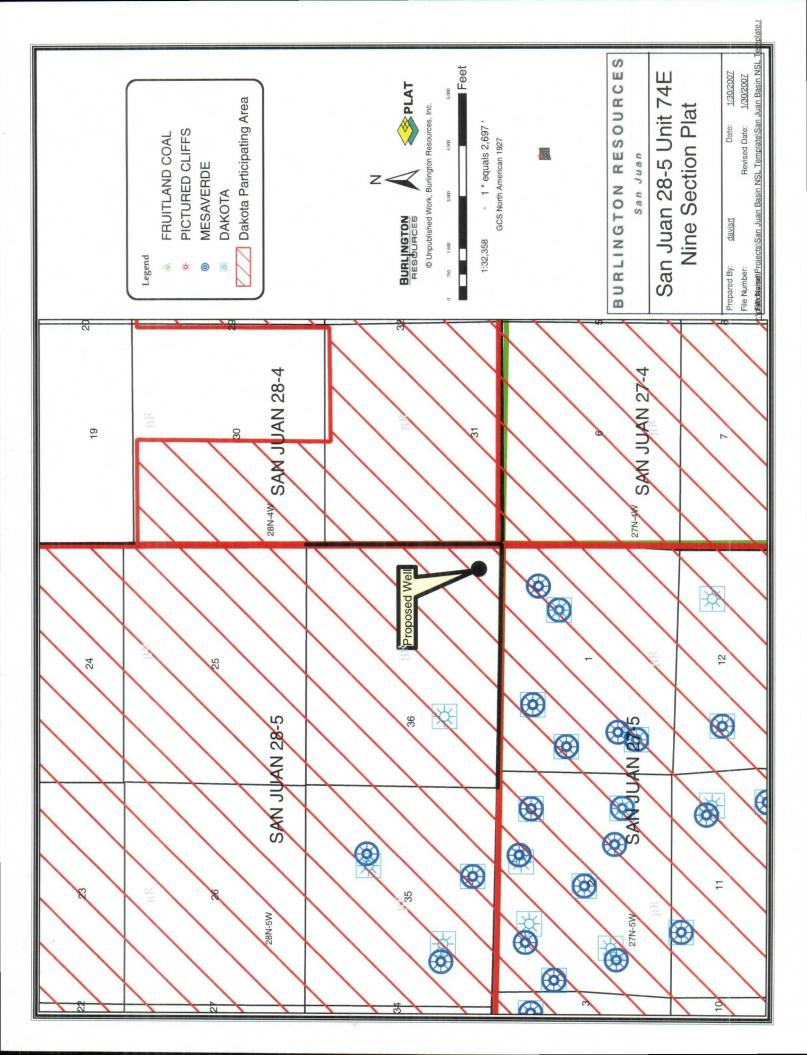

Production from the Basin Dakota is included in the 330.74 acres gas spacing unit of Section 36, T28N, R5W as per NSP - R-2948 Tract 10.

To comply with the New Mexico Oil Conservation Division rules, we are submitting the following for your approval of this non-standard location:

- 1. Approved APD cover page and C102 plat showing location of the well
- 2. 9 Section Plan showing wells in the area
- 3. Offset Operator Plat for Section 31 of 28-4 Unit, Sec. 1 of 27-5 Unit and Sec 6 of 27-4 Unit
- 4. Topo and aerial maps showing the location of the well