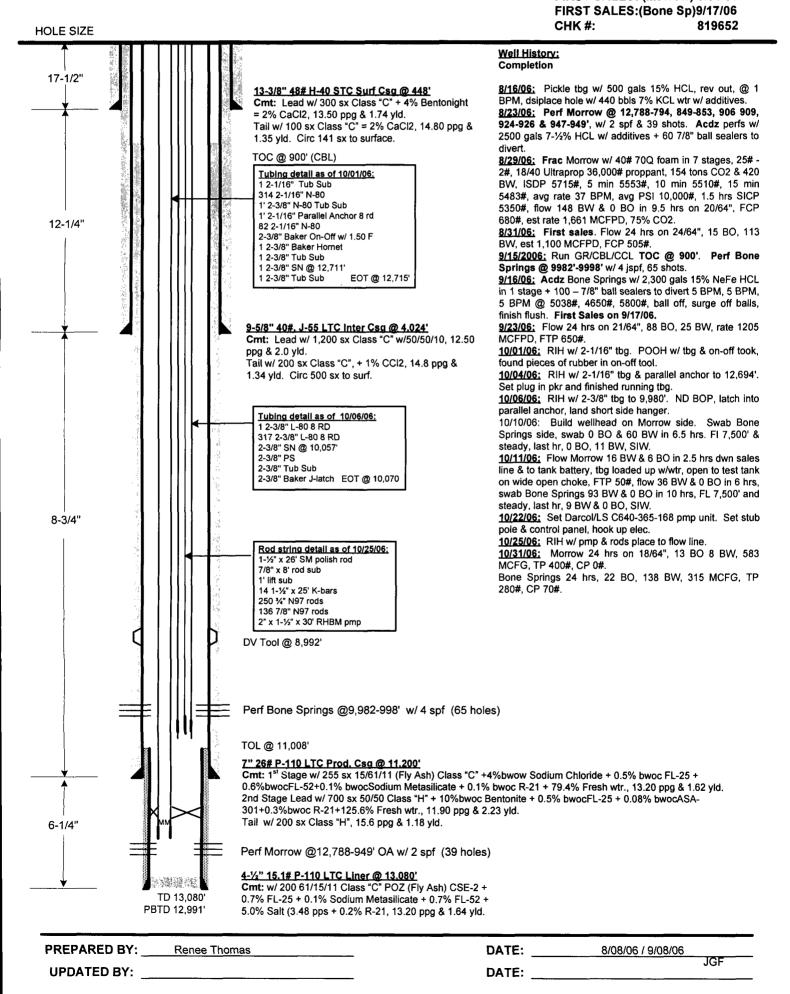

2. The following must be attached:

- a. Diagrammatic Sketch of the Multiple Completion, showing all casing strings, including diameters and setting depths, centralizers and/or turbolizers and location thereof, quantities used and top of cement, perforated intervals, tubing strings, including diameters and setting depth, location and type of packers and side door chokes, and such other information as may be pertinent.
- b. Plat showing the location of all wells on applicant's lease, all offset wells on offset leases, and the names and addresses of operators of all leases offsetting applicant's lease.
- c. Electrical log of the well or other acceptable log with tops and bottoms of producing zones and intervals of perforation indicated thereon. (If such log is not available at the time application is filed it shall be submitted as provided by Rule 112-A.)

## **CURRENT WELLBORE SCHEMATIC**

CHESAPEAKE OPERATING, INC

: SIMS 13 STATE 1 WELL Chesapeake : OSUDO W. (MORROW) FIELD FIELD Natural Advantages : LEA STATE : NM COUNTY LOCATION : 1,980' FSL & 1,140' FWL Sec 13, T20S, R35E API #: 30-025-37294 SPUD DATE: 6/13/06 ELEVATION : GL 3,660' KB 3.680' **RIG RELEASE:** 8/05/06 FIRST SALES: (Morrow) 8/31/06