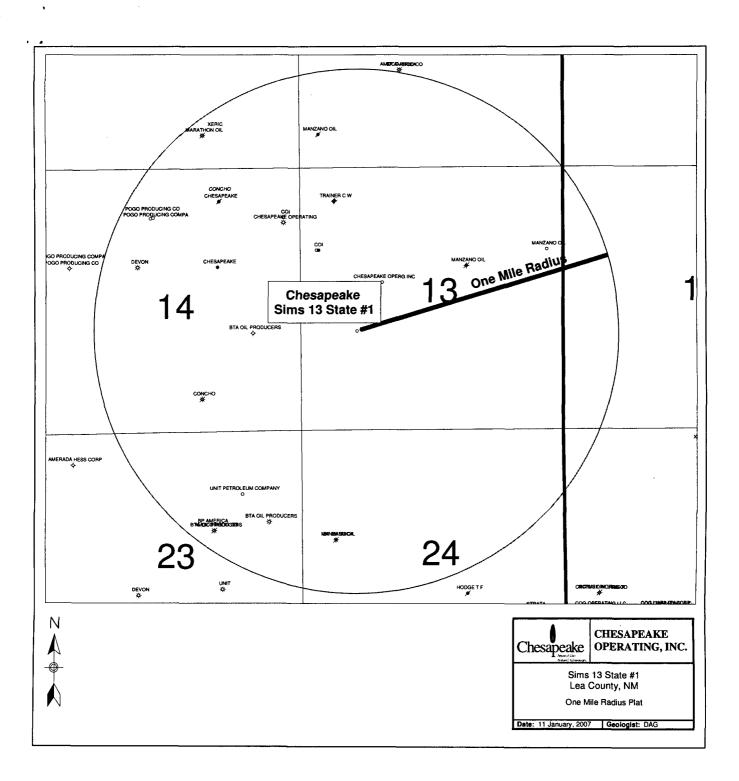

2. The following must be attached:

- a. Diagrammatic Sketch of the Multiple Completion, showing all casing strings, including diameters and setting depths, centralizers and/or turbolizers and location thereof, quantities used and top of cement, perforated intervals, tubing strings, including diameters and setting depth, location and type of packers and side door chokes, and such other information as may be pertinent.
- b. Plat showing the location of all wells on applicant's lease, all offset wells on offset leases, and the names and addresses of operators of all leases offsetting applicant's lease.
- c. Electrical log of the well or other acceptable log with tops and bottoms of producing zones and intervals of perforation indicated thereon. (If such log is not available at the time application is filed it shall be submitted as provided by Rule 112-A.)

## LIST OF OFFSET OPERATORS

POGO PRODUCING CO. 300 N. MARIENFELD ST. MIDLAND, TX 79701

BTA OIL PRODUCERS 104 S. PECOS MIDLAND, TX 79701

UNIT PETROLEUM COMPANY P O BOX 2107 407 N. BIG SPRING MIDLAND, TX 79701

BP AMERICA PRODUCTION COMPANY 600 N. MARIENFELD MIDLAND, TX 79701

DEVON ENERGY CORPORATION 20 N. BROADWAY OKLAHOMA CITY, OK 73102-8260 XERIC OIL & GAS CORP. P O BOX 352 MIDLAND, TX 79702

MANZANO LLC P O BOX 2107 ROSWELL, NM 88203