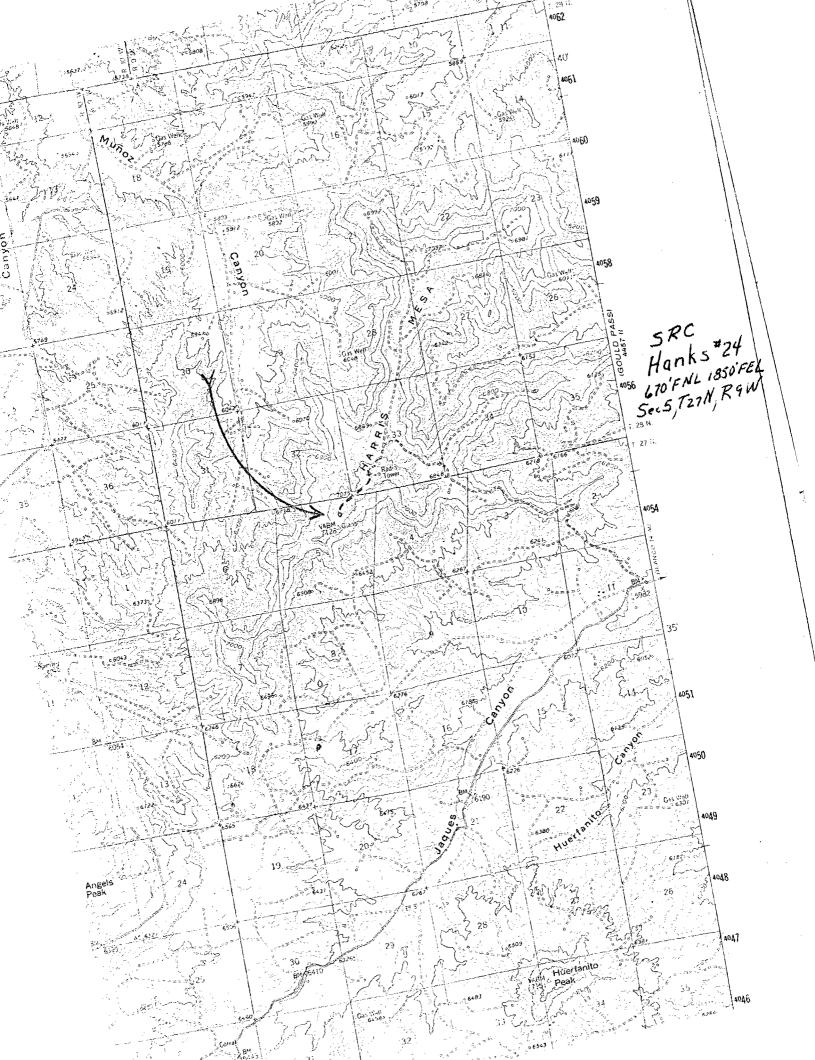

### **Southland Royalty Company**

December 30, 1977

Rule Februare Mesouride

Mr. Joe D. Ramey Secretary-Director New Mexico Oil Conservation Commission P. O. Box 2088 Santa Fe, New Mexico 87501

Dear Sir:

Southland Royalty Company hereby makes application for administractive approval of the unorthodox location of the Hanks #24 well to be completed in the Mesaverde formation. The proposed location is 650' FNL & 1850' FEL, of Section 5, T27N, R9W, San Juan County, New Mexico.

The unorthodox location is due to difficult terrain, specifically the edge of Harris Mesa.

The operators of the offset acreage are El Paso Natural Gas Company, Tenneco and AMAX Petroleum Corp. They have been notified of this application by certified mail.

(2) That the plat accompanying the Hanks Well No. 24 application does not identify the lease ownership West and South of the proration unit, the acreage to be dedicated to the well, nor does it describe the existant topographical conditions all as required.

RLS/jr

Enc.

January 30, 1978

R. L. Stamets New Mexico Oil Conservation Commission P. O. Box 2088 Santa Fe, New Mexico 87501

RE: Request for Non-standard Location for Hanks #24

Dear Sir:

The attached plat and topographic map are submitted to show acreage dedication, ownership of offset acreage, and severe topographical conditions pertinent to the application for non-standard location of the Hanks #24, Mesa Verde Well.

Reference: NM-09541

Dakota Sand Unit

San Juan County, New Mexico

Gentlemen:

Enclosed herewith is a copy of a letter dated December 30, 1977 from Southland Royalty Company evidencing AMAX's approval of the proposed unorthodox location for the Hanks #24, a Mesaverde test to be drilled 670' FNL and 1850' FEL, Section 5, T27N-R9W, San Juan County, New Mexico.

Re: Hanks #24

NE/4 Section 5, T27-N.R9W San Juan County, New Mexico

Southland Royalty Company is making application for administrative approval of the unorthodox location of the Hanks #24, Mesa Verde well. The proposed location is 670' FNL & 1850' FEL, Section 5, T27N, R9W, San Juan County, New Mexico.