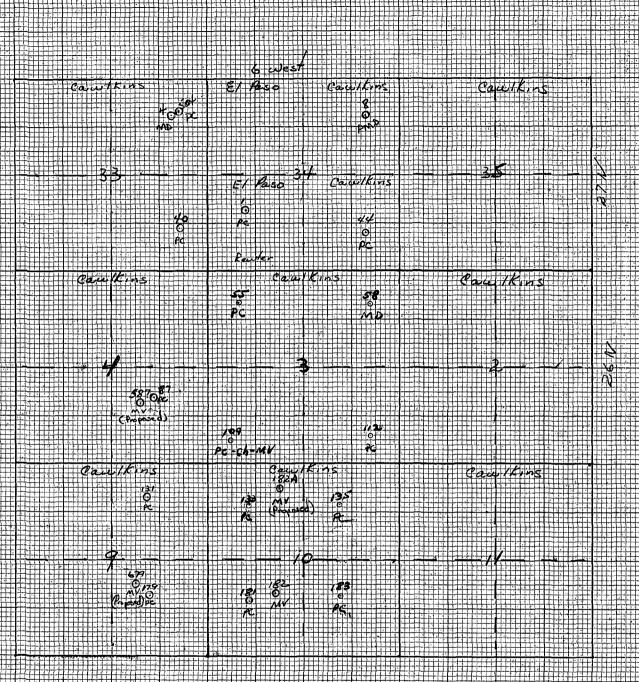

Administrative approval is hereby requested for unorthodox location for a recompleted gas well as set forth in Oil Conservation Commission rules and regulations page C-9, rule # 104, "F".

A plat showing all Pictured Cliffs and Mesa Verde wells offsetting this acreage attached.

A Plat showing dedicated acreage for each zone also attached.

By copy of this letter, owners of offsetting leases are being notified of this request.

Yours very truly,

Charles E. Verquer

Supt., Caulkins Oil Company