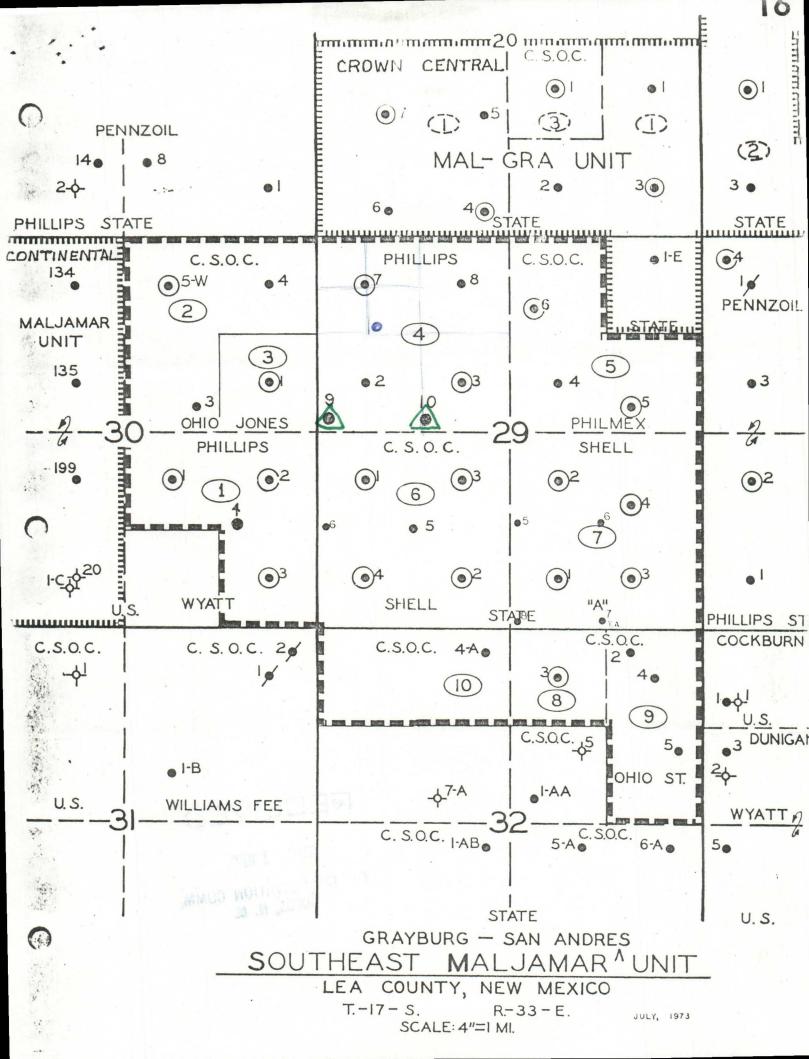

0r<sup>dex</sup>4f 2.3134f

Gentlemen:

Cities Service Company, as operator of the Southeast Maljamar Grayburg-San Andres Unit, a secondary project, respectfully requests administrative approval to drill the following oil wells:

Tract #4, well #9, located 2,615' from the North line & 25' from the West line of Section 29, T-17S, 33E, Lea County, New Mexico.

Tract #4, well #10, located 2,615' from the North line, & 1,420' from the West line of Section 29, T-17S, 33E, Lea County, New Mexico.

an oil producer when Tract #4, well #9 is completed.

AUG -3 1978

As shown on the attached plat Cities Service Company is the offset operator of these wells since these wells are located well: within the boundaries of the Southeast Maljamar to Se Grayburg-San Andres Unit.