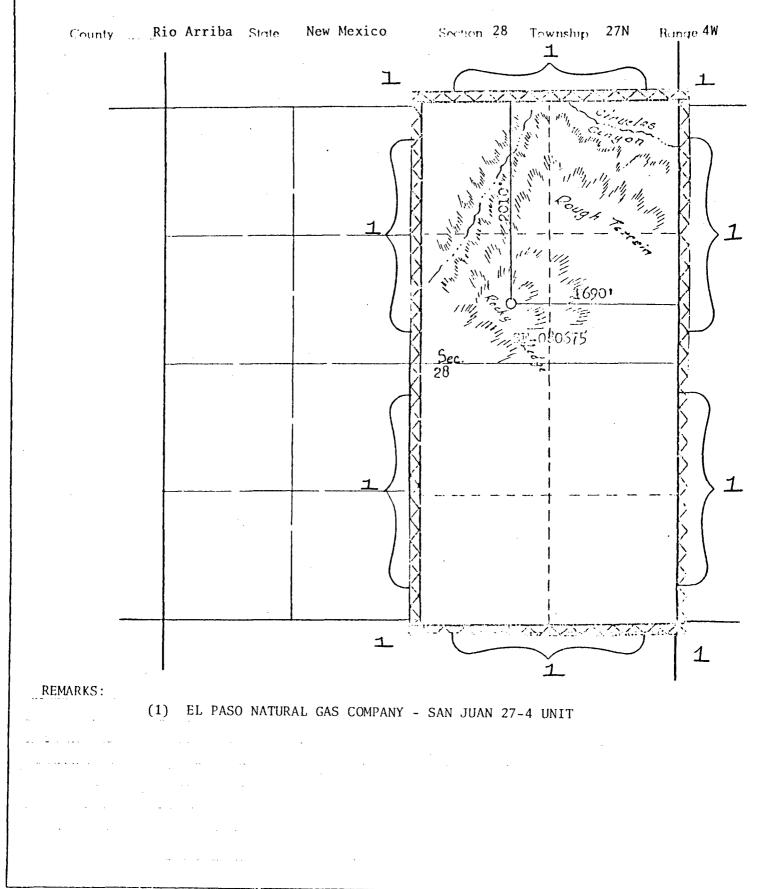

Dear Mr. Ramey:

This is a request for administrative approval for an unorthodox gas well location for a dual well in the Blanco Mesa Verde and Basin Dakota pools.

It is intended to locate the El Paso Natural Gas Company's San Juan 27-4 Unit No. 101 at 2010' from the North line and 1690' from the East line of Section 28, T 27 N, R 4 W, Rio Arriba County, New Mexico.

Rough terrain consisting of canyons and sandstone ledges in the northeast corner of this section makes it impossible to build an orthodox dual gas well location.

El Paso Natural Gas Company is the only operator of proration units offsetting the proposed unorthodox location.