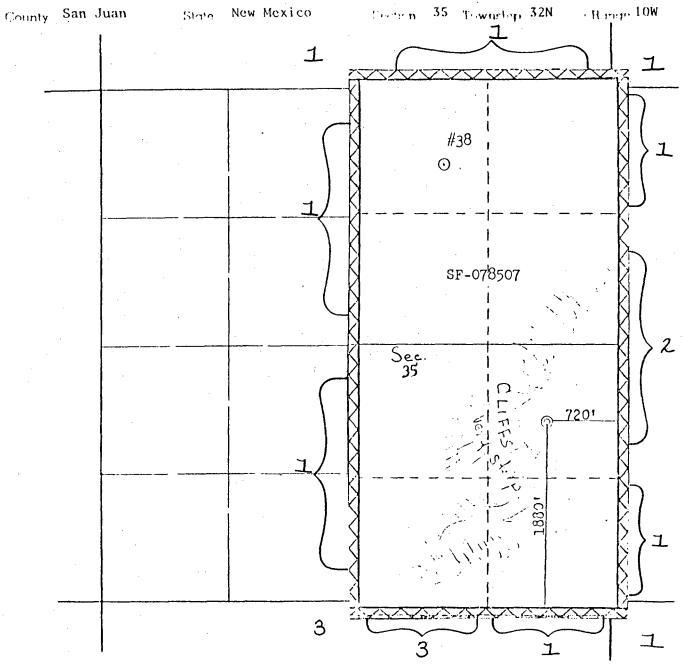

all and the second

|                                                                                                                                                | A1                                                                                                                    | l distances must be f | rom the outer    | boundaries | of the Section         |                                    | · · · · · · · · · · · · · · · · · · ·                 |  |  |
|------------------------------------------------------------------------------------------------------------------------------------------------|-----------------------------------------------------------------------------------------------------------------------|-----------------------|------------------|------------|------------------------|------------------------------------|-------------------------------------------------------|--|--|
| Operator                                                                                                                                       |                                                                                                                       |                       | Lease            | -          |                        | (07 0705                           | Well No.                                              |  |  |
| EL PASO NATURA                                                                                                                                 |                                                                                                                       |                       |                  | JUAN 3     | 2-9 UNIT               | (SF-07850                          | 07) <u>38A</u>                                        |  |  |
| Unit Letter Sec                                                                                                                                | · · · · · · · · · · · · · · · · · · ·                                                                                 | nship                 | Frange           | ,          | County.                |                                    |                                                       |  |  |
| Actual Fostage Location                                                                                                                        | of Well:                                                                                                              | 321                   | 10.              |            | San J                  | uan                                | ······································                |  |  |
| 1880 feet from the South line and 720 feet from the East line                                                                                  |                                                                                                                       |                       |                  |            |                        |                                    |                                                       |  |  |
| Ground Level Elev. Producing Formation<br>6657 Mesa Verde                                                                                      |                                                                                                                       | Blanco Mesa Verde     |                  |            | le                     | Dedicated Acreage:<br>306.38 Acres |                                                       |  |  |
| 1. Outline the acreage dedicated to the subject well by colored pencil or hachure marks on the plat below.                                     |                                                                                                                       |                       |                  |            |                        |                                    |                                                       |  |  |
| 2. If more than one lease is dedicated to the well, outline each and identify the ownership thereof (both as to working interest and royalty). |                                                                                                                       |                       |                  |            |                        |                                    |                                                       |  |  |
| dated by comm                                                                                                                                  | unitization, unitiz                                                                                                   | ation, force-pool     | ng. etc?         |            |                        | interests of                       | all owners been consoli-                              |  |  |
| X Yes                                                                                                                                          | No If answe                                                                                                           | r is "yes," type o    | n consolida      | tion       | 01110                  | .13401011                          |                                                       |  |  |
|                                                                                                                                                | If answer is "no," list the owners and tract descriptions which have actually been consolidated. (Use reverse side of |                       |                  |            |                        |                                    |                                                       |  |  |
|                                                                                                                                                | vill be assigned to                                                                                                   |                       |                  |            |                        |                                    | munitization, unitization,<br>approved by the Commis- |  |  |
|                                                                                                                                                | •                                                                                                                     | <u> </u>              |                  | <u>~~~</u> | $\times \times \times$ | 5                                  | CERTIFICATION                                         |  |  |
|                                                                                                                                                |                                                                                                                       |                       |                  |            |                        | <b>1</b>                           |                                                       |  |  |
|                                                                                                                                                | 1                                                                                                                     |                       | // 00            |            |                        |                                    | certify that the information con-                     |  |  |
|                                                                                                                                                | . 1                                                                                                                   | Ю                     | #38 <sub>1</sub> |            |                        |                                    | rein is true and complete to the                      |  |  |
|                                                                                                                                                | 1                                                                                                                     | Ы                     | 0 !              |            |                        | bestofm                            | y knowledge and belief.                               |  |  |
|                                                                                                                                                |                                                                                                                       | N N                   |                  |            |                        |                                    | D. Dusco                                              |  |  |
|                                                                                                                                                | +                                                                                                                     | - \$                  |                  |            |                        | Drilli                             | ng Clerk                                              |  |  |
|                                                                                                                                                | 1                                                                                                                     | R                     | 1                |            |                        | El Pas                             | o Natural Gas Co.                                     |  |  |
|                                                                                                                                                |                                                                                                                       | ß                     | SF-078           | 507        |                        | තිෂීපීදී්ක්ත                       | er 7, 1978                                            |  |  |
|                                                                                                                                                | 1 .                                                                                                                   | D I                   | . I              |            |                        | Date                               |                                                       |  |  |
|                                                                                                                                                | Sec                                                                                                                   | R                     | 1                | ~          |                        | ₫                                  | .·                                                    |  |  |
| •                                                                                                                                              | `I                                                                                                                    | K                     | <u> </u>         | 2)3        | $\hat{\mathbf{Y}}_{i}$ | SI .                               |                                                       |  |  |
|                                                                                                                                                | 1                                                                                                                     | K 35                  | i                |            | )                      | I hereby                           | certify that the well location                        |  |  |
|                                                                                                                                                |                                                                                                                       | KI                    | 二十二              |            |                        | shown on                           | this plat was plotted from field                      |  |  |
|                                                                                                                                                | l<br>l                                                                                                                | KI                    | - 4              | 1. 6       | 7201                   | M                                  | actual surveys made by me or                          |  |  |
|                                                                                                                                                |                                                                                                                       | · 🕅                   | - 1 21           | TH         | 2                      |                                    | supervision, and that the same                        |  |  |
|                                                                                                                                                |                                                                                                                       | K                     | 1.1              | 3          |                        | /1                                 | and correct to the best of my                         |  |  |
|                                                                                                                                                | . +                                                                                                                   |                       |                  | Keine I    | 2                      | X                                  | e and belief.                                         |  |  |
|                                                                                                                                                | 1                                                                                                                     | Ы                     |                  |            |                        | K                                  |                                                       |  |  |
|                                                                                                                                                | Í.                                                                                                                    | K                     | ~公子              | 8          | 32                     | · Date Survey                      | ved                                                   |  |  |
|                                                                                                                                                | 1                                                                                                                     | K I                   | X                | 78         | · Line · · ·           | Octobe                             |                                                       |  |  |
|                                                                                                                                                |                                                                                                                       | KI <sup>2</sup>       | 11 June 1        | 1-1-1      |                        |                                    | Professional Engineer                                 |  |  |
|                                                                                                                                                |                                                                                                                       | X X                   | 27               |            |                        | and/or Land                        |                                                       |  |  |
|                                                                                                                                                |                                                                                                                       | $-\phi \phi \phi$     |                  |            |                        | Centificarè                        | News                                                  |  |  |
| 0 330 660 90                                                                                                                                   | 1320 1650 1980 23                                                                                                     | 10 2640 200           | 0 1500           | 4000       | .500 0                 | 3950                               | S AFRE IN-                                            |  |  |