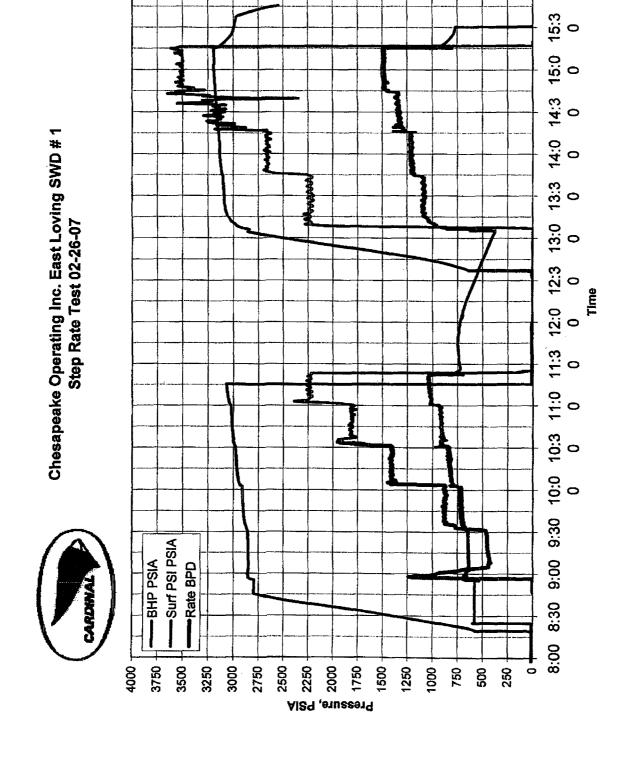

0     | 200      | 200      | 200      | 200     | 200     | 200     | 500     | 4000    |
| Last Rate   | BPD    | 0       | 200     | 1000     | 1500     | 2000     | 2500    | 3000    | 3500    | 4000    | 0       |
| D Time L    | Min    | 15      | 30      | 30       | 30       | 30       | 30      | 30      | 30      | 90      | ŧ       |
|             | E Time | 9:00 AM | 9:30 AM | 10:00 AM | 10:30 AM | 11:00 AM | 1:45 PM | 2:15 PM | 2:45 PM | 3:15 PM | 3:30 PM |
|             | S Time | 8:45 AM | 9:00 AM | 9:30 AM  | 10:00 AM | 10:30 AM | 1:15 PM | 1:45 PM | 2:15 PM | 2:45 PM | 3:15 PM |
|             |        | ~       | 7       | ო        | 4        | ß        | ø       | တ       | 9       | 7       | 7       |

0.1211 2790.8 0.0404 3030.9 Int Point: 2975 BPD 3151.0988 Pressure



QqB etsA

16:3

16:0 



#### STATE OF NEW MEXICO ENERGY, MINERALS, AND NATURAL RESOURCES DEPARTMENT OIL CONSERVATION DIVISION

IN THE MATTER OF THE HEARING CALLED BY THE OIL CONSERVATION DIVISION FOR THE PURPOSE OF CONSIDERING:

> CASE NO. 10307 Order No. R-9509

APPLICATION OF BIRD CREEK RESOURCES, INC. FOR SALT WATER DISPOSAL, EDDY COUNTY, NEW MEXICO.

#### ORDER OF THE DIVISION

#### BY THE DIVISION:

This cause came on for hearing at 8:15 a.m. on May 16, 1991, at Santa Fe, New Mexico, before Examiner David R. Catanach.

NOW, on this 22nd day of May, 1991, the Division Director, having considered the testimony, the record, and the recommendations of the Examiner, and being fully advised in the premises.

#### FINDS THAT:

- (1) Due public notice having been given as required by law,