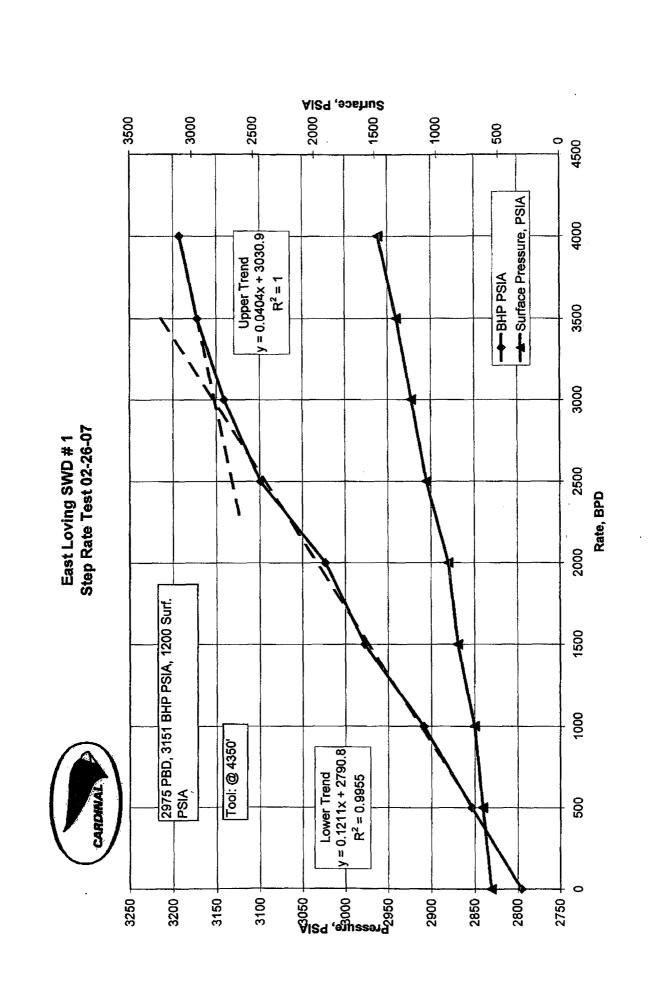

| Comments     |
| 1     | 8:45 AM  | 9:00 AM  |      | 0   |              |
| 2     | 9:00 AM  | 9:30 AM  | ;    | 500 |              |
| 3     | 9:30 AM  | 10:00 AM | 1    | 000 |              |
| 4     | 10:00 AM | 10:30 AM | 1    | 500 |              |
| 5     | 10:30 AM | 11:00 AM | 2    | 000 |              |
|       | •        | 11:15 AM |      |     | Tool Shorted |
|       |          | 1:15 PM  |      |     | Restart Pump |
| 8     | 1:15 PM  | 1:45 PM  | 2    | 500 | •            |
| 9     | 1:45 PM  | 2:15 PM  | 3    | 000 |              |
| 10    | 2:15 PM  | 2:45 PM  | 3    | 500 |              |
| 11    | 2:45 PM  | 3:15 PM  | 4    | 000 |              |
| 12    | 3:15 PM  | 3:30 PM  |      | 0   |              |
|       |          |          |      |     |              |



# Step Rate Test

Chesapeake Operating Inc.
East Loving SWD # 1
Field: East Loving
Eddy County. NM



| Upper       | Trend  |         |         |          |          |          | •       |         | 3172.3  | 3192.5  |         |
|-------------|--------|---------|---------|----------|----------|----------|---------|---------|---------|---------|---------|
| Lower       | Trend  |         | 2853.5  | 2909     | 2977.4   | 3023.1   | 3099.1  |         |         |         |         |
| Delta       | BBL    | 0       | 14.2    | 20       | 30.8     | 41.1     | 104.9   | 64.3    | 68.4    | 84.3    | 0       |
| Cum         | BBL    | 0       | 14.2    | 34.2     | 92       | 106.1    | 211     | 275.3   | 343.7   | 428     | 428     |
| Surf        | PSIA   | 564.5   | 634.3   | 700.4    |