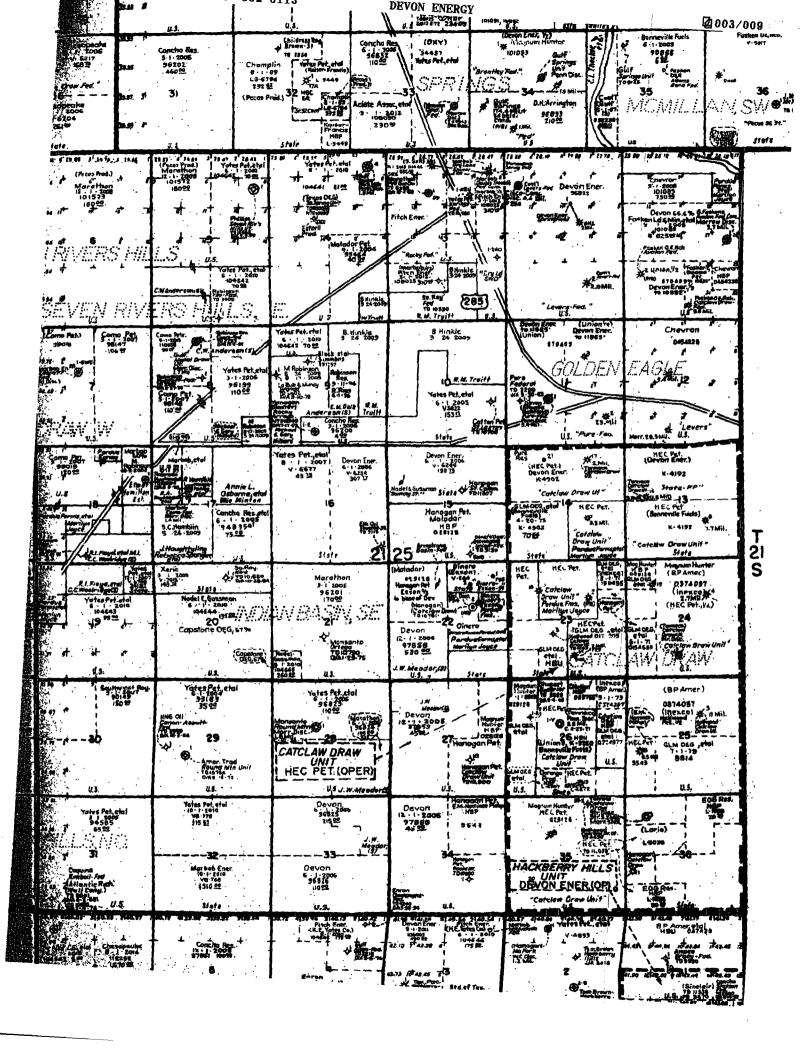

Attached for your review you will find a Midland Map Company land plat, porosity and resistivity logs reflecting the Cisco interval of interest, and a State of New Mexico form C-102 for the proposed recompletion.

Revised October 12, 2005

'Submit to Appropriate District Office

State Lease - 4 Copies

Fee Lease - 3 Copies

| 1220 S. St. Francis                 | Dr., Santa F  | e, NM 87505                                     |                 |                            |                  |                             |                   |                  | ENDED REPORT           |  |  |
|-------------------------------------|---------------|-------------------------------------------------|-----------------|----------------------------|------------------|-----------------------------|-------------------|------------------|------------------------|--|--|
|                                     |               | V                                               | ELL LO          | CATION                     | AND ACRI         | EAGE DEDIC                  | ATION PLAT        |                  |                        |  |  |
| ' A<br>3                            | r<br>0621     |                                                 | 'Pool Code      |                            |                  | Pool Name<br>Wildcat; Upper |                   | 9669/            |                        |  |  |
| Property Code                       |               | 'Property Name<br>Catclaw Draw                  |                 |                            |                  |                             |                   | •,               | Well Number<br>16      |  |  |
| 'OGRID N<br>6137                    |               | Ooerator Name Devon Energy Production Co., L.P. |                 |                            |                  |                             |                   |                  | 'Elevation<br>3301' GL |  |  |
|                                     |               |                                                 |                 |                            | 10 Surface I     | ocation                     |                   |                  |                        |  |  |
| UL ar lot no.<br>E                  | Section<br>13 | Township Range 21S 25E                          |                 | Lot Idn Feet from the 2310 |                  | North/South line<br>NORTH   | · 1               |                  | County<br>EDDY         |  |  |
|                                     |               |                                                 | 11 Bot          | tom Hole                   | Location If      | Different From              | n Surface         |                  |                        |  |  |
| UL or lot no.                       | Section       | Township                                        | Range           | Lot Idn                    | Feet from the    | North/South line            | Feet from the     | East/West line   | County                 |  |  |
| <sup>n</sup> Dedicated Acres<br>320 | u Joint o     | r Infill L C                                    | ansolidation Co | de Sorde                   | er Na.           |                             |                   |                  |                        |  |  |
|                                     | vill be an    | signed to th                                    | is completic    | on until ell               | interests have h | een consolidated            | or a non-standard | unit has been an | proved by the          |  |  |

division. 17 OPERATOR CERTIFICATION 03/09/07 YSASAGA **33**0, 18 SURVEYOR CERTIFICATION I hereby certify that the well location shown on this plat was plotted from field notes of actual surveys made by me or under my supervision, and that the same is true and correct to the best of my belief. 04/08/1981 Date of Survey Signature and Seal of Professional Surveyor. REFER TO ORIGINAL PLAT FOR SEAL & SIGNATURE. Certificate Number