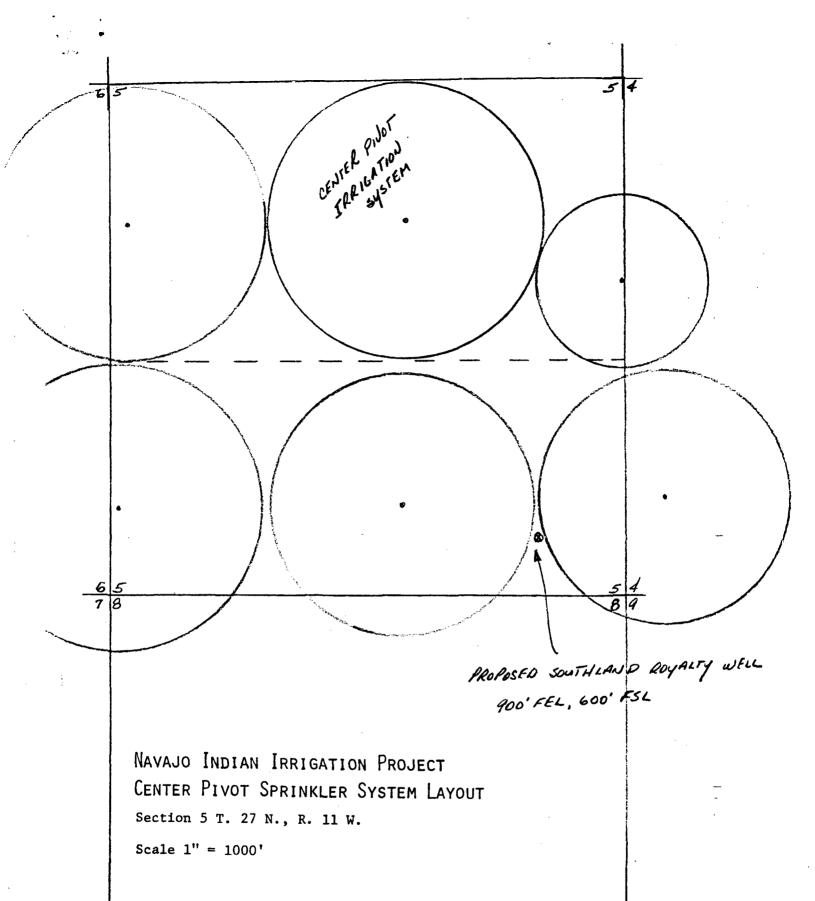

February 23, 1979

Mr. Curtis C. Parsons, District Engineer Southland Royalty Company P. O. Drawer 570 Farmington, New Mexico 87401

Dear Mr. Parsons:

Enclosed are two copies of a sketch of our proposed sprinkler irrigation systems and your proposed well location in Section 5, T. 27 N., R. 11 W. Your proposed location is 900' FEL, 600' FSL. As indicated on the sketch this location is critical if interference with center pivot sprinkler systems is to be avoided.

Dear Sir:

Southland Royalty Company hereby requests administrative approval of an exception to Rule 2 of Order 1670-C, Dakota pool rules, for the above captioned well.

The proposed location is 600' FSL and 900' FEL, Section 5, T27N, RllW,
San Juan County, New Mexico. This non-standard location is requested in order
to accompdate the Bureau of Indian Affairs Navajo Indian Irrigation Project.
A letter from NIIP Project Manager is attached.