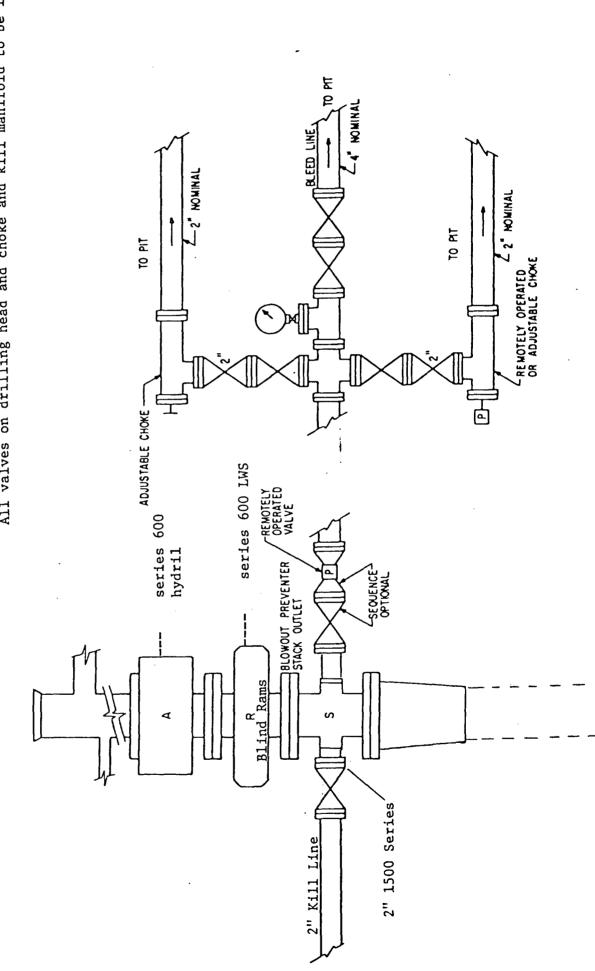

itization, unitization, forced-pooling, or otherwise) or until a non-standard unit, eliminating such interests, has been approved by the Commis-CERTIFICATION I hereby certify that the Information comtained herein is true and complete to the -660<del>'-</del> Ron Brown Position Field Project Manager Company Delta Drilling Company Date March 15, I hereby certify that the well location shown on this plat was plotted from field notes of actual surveys made by me or under my supervision, and that the same is true and correct to the best of my knowledge and belief. Date Surveyed Registered Professional Engineer and/or Land Surveyor

2000

1000

1500

Certificate No.

All componants through the choke to be tested to 1500% All valves on drilling head and choke and kill manifold to be 1500 series



SECOND NIPPLE-UP 5000# Test



P. O. Box 2055 • Telephone (505) 623-3131

Roswell, New Mexico 88201

March 27, 1979

Delta Drilling Co. P.O. Box 3467 Midland, Texas 79702

Re: Waiver of objection
Unorthodox gas well location
Delta #1 Unit State
Sec. 30, T-16S, R-33E
Lea County, New Mexico

#### Gentlemen:

Western Oil Producers, Inc. hereby waives any objection to your proposed unorthodox location in the NW 1/4 NW 1/4 Sec. 30, T-16S, R-33E, Lea County New Mexico for purposes of re-entering the #1 Unit State Well to attempt a Morrow completion.

Yours very truly,

WESTERN OIL PRODUCERS, INC.

Kenneth D. Reynolds

Vice President

KDR:bn

| BEFORE EXAMINER STAMETS OIL CONSERVATION DIVISION |  |  |  |
|---------------------------------------------------|--|--|--|
| EXHIBIT NO