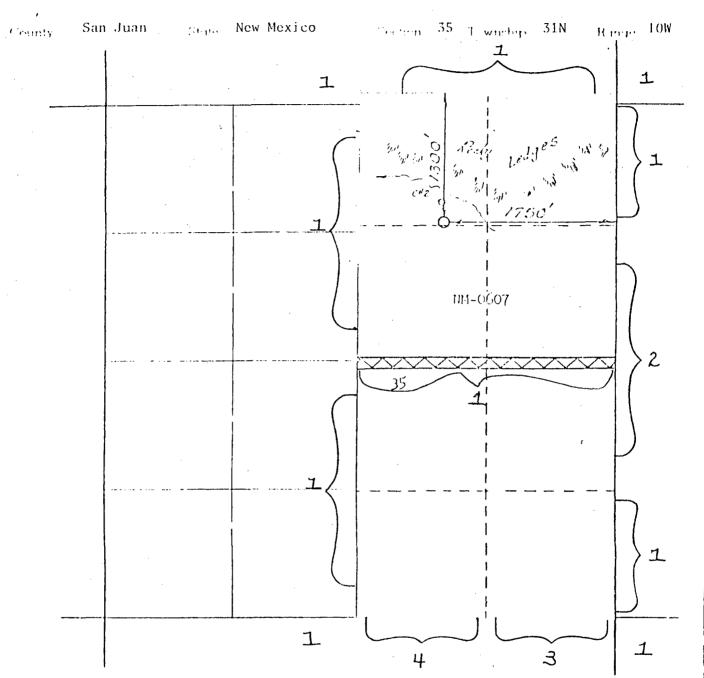

Dear Mr. Ramey:

This is a request for administrative approval for an unorthodox gas well location in the Blanco Pictured Cliffs pool.

It is intended to locate the El Paso Natural Gas Company's Atlantic C #17 at 1300' from the North line and 1750' from the East line of Section 17, T-31-N, R-10-W, San Juan County, New Mexico.

To the north of this location site is a series of rocky ledges which make it impossible to build a site in this area. The well was originally staked as orthodox but has been moved at the land owner's request from a sagebrush flat to an area of less interference.

All operators of proration units offsetting the proposed unorthodox location have been notified of this application by certified mail.

Plats showing the proposed well location and the terrain of Section 17, along with an ownership plat, are attached.

### EL PASO NATURAL GAS COMPANY

Well Name Atlantic C #17 (BLANCO PICTURED CLIFFS)

Footage---- 1300' FNL, 1750' FEL

#### REMARKS:

- (1) El Paso Natural Gas Company
- Mesa Petroleum Company (2)
- (3) Crown Central Petroleum
- (4) Texaco, Inc.

Ing. 7-11-79