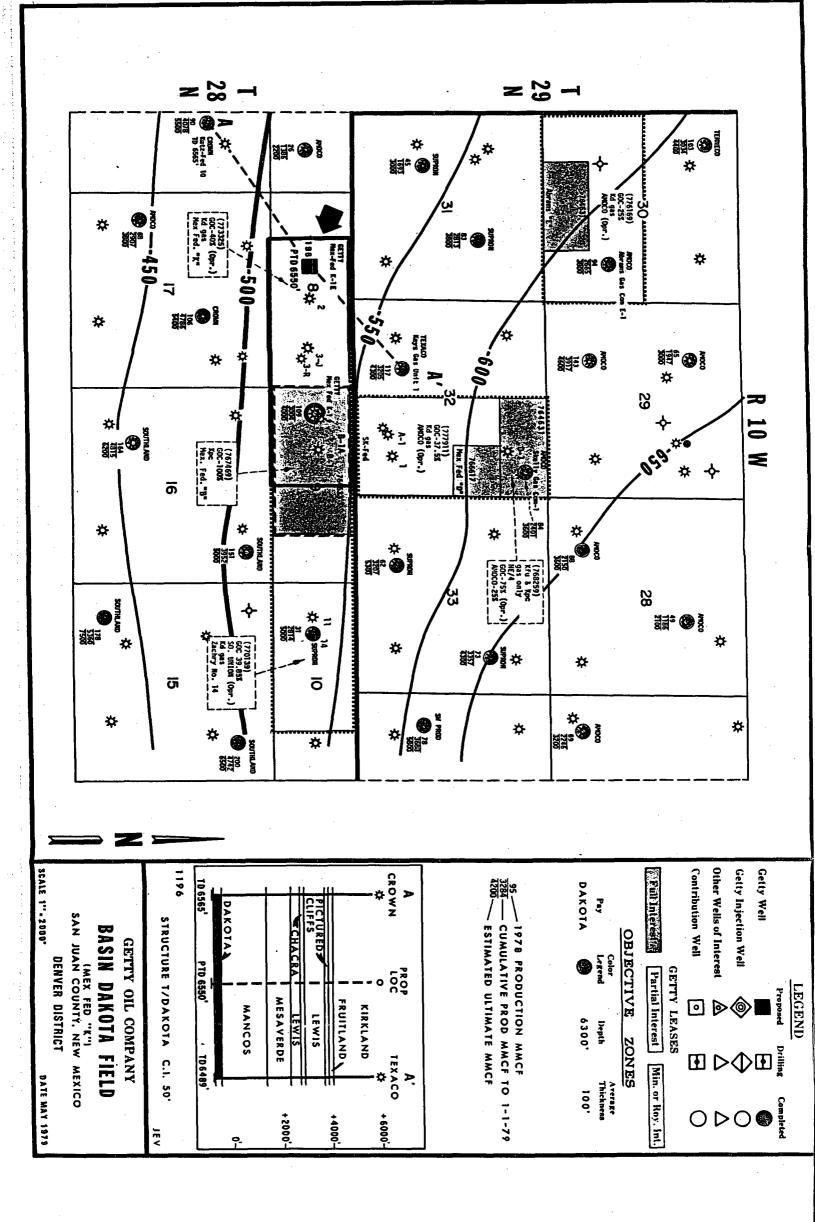

Gentlemen:

We request administrative approval to drill our proposed Mexico Federal "K" No. 1E Basin Dakota well at a location 1190 feet from the south line and 2020 feet from the west line of the "short" Section 8, T28N, R10W, San Juan County, New Mexico. An orthodox location would be 1190 feet from the south and 2120 feet from the west line.

This unorthodox location is required due to the topography. An unnamed wash runs directly through the orthodox drilling location and the wash is butted up next to a bluff.

All offset operators have been notified by certified mail of this application.

We have asked Mr. Al Kendrick of your Aztec office to forward a copy of the surveyor plat. Attached is a plat showing offset ownership.

Very truly yours,

W. J. Newman

GEB:clm attachs.

cc: Mr. Al Kendrick, Supervisor 1000 Rio Brazos Road Aztec, New Mexico 87410