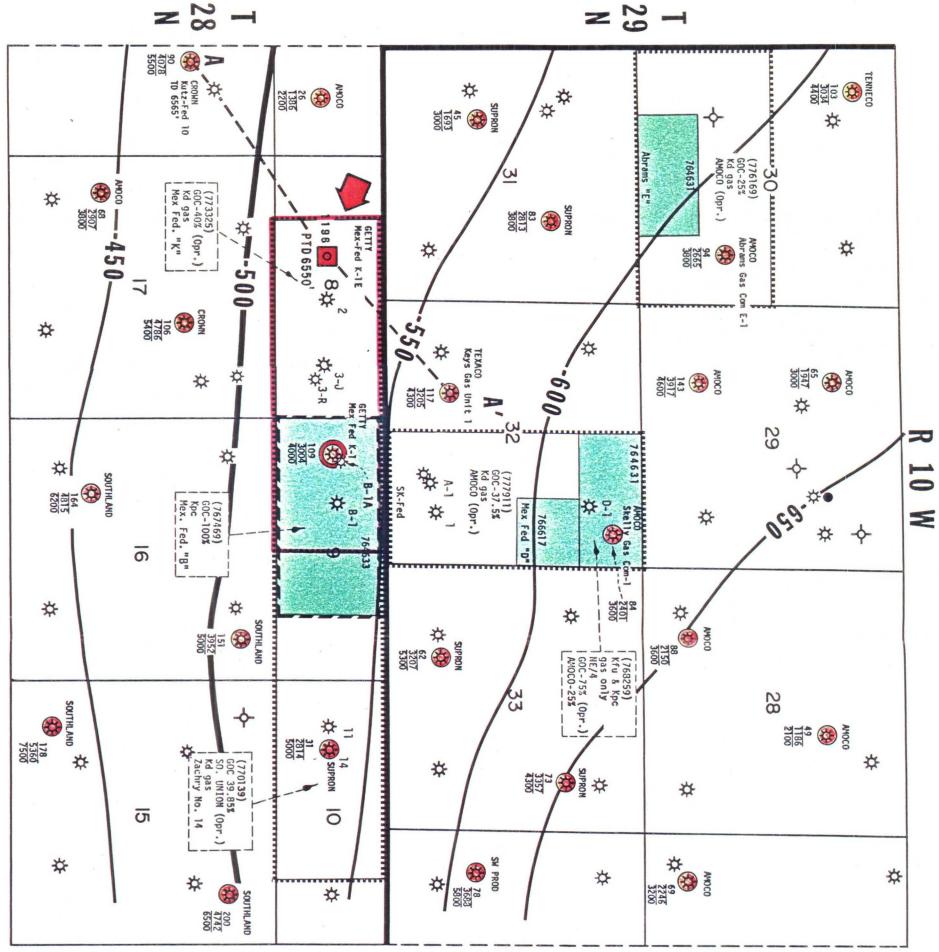

Gentlemen:

We request administrative approval to drill our proposed Mexico Federal "K" No. 1E Basin Dakota well at a location 1190 feet from the south line and 2020 feet from the west line of the "short" Section 8, T28N, R10W, San Juan County, New Mexico. An orthodox location would be 1190 feet from the south and 2120 feet from the west line.

This unorthodox location is required due to the topography. An unnamed wash runs directly through the orthodox drilling location and the wash is butted up next to a bluff.

All offset operators have been notified by certified mail of this application.

We have asked Mr. Al Kendrick of your Aztec office to forward a copy of the surveyor plat. Attached is a plat showing offset ownership.

Very truly yours,

W. J. Newman

GEB:clm attachs.

cc: Mr. Al Kendrick, Supervisor 1000 Rio Brazos Road Aztec, New Mexico 87410