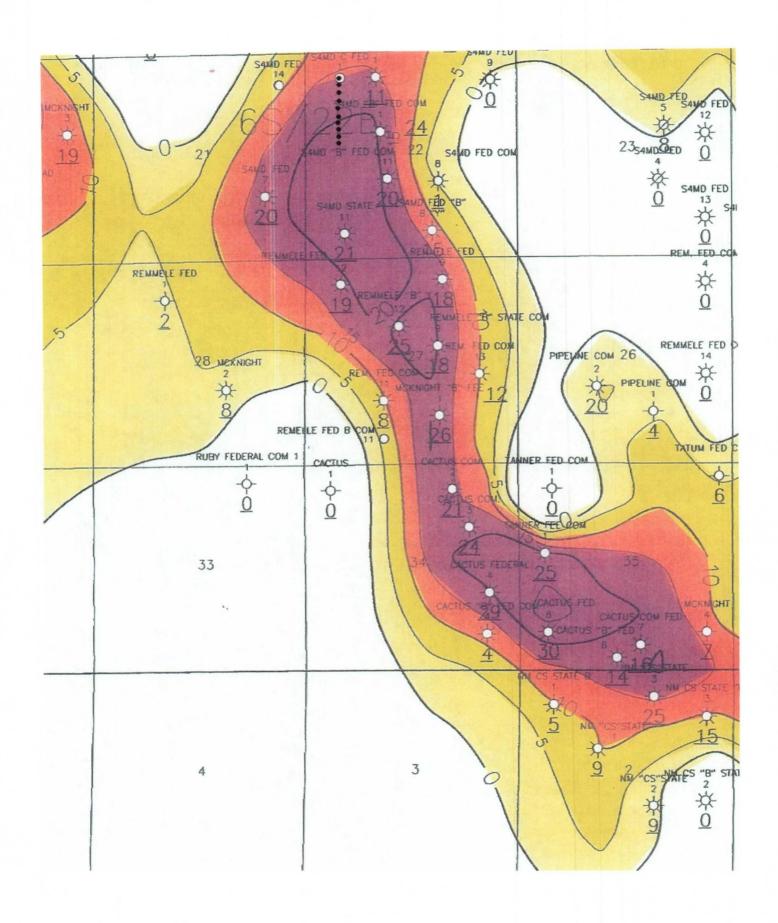

The attached geological isopach map shows the formation channel thickening to the south. McKay Oil Corp. owns all of the operating rights surrounding this location that are toward the unorthodox well location encroachment. (See attached map)

Therefore, McKay Oil Corp. drilled a test horizontal well in the South Four Mile Draw C Federal #1H proration unit (Sec. 22: NW4, T6S, R22E). The surface location is at 660'FNL and 890'FWL of Section 22, Township 6 South, Range 22 East, NMPM. The well was drilled vertically to approximately 2,250' then began curving the wellbore to a horizontal position over a 600' distance. The horizontal hole penetrated to Abo formation at approximately 1,260'FNL and 890'FWL, Sec. 22, Township 6 South, Range 22 East, NMPM, at 2811' TVD. The bottom hole location was at 2,637'FNL and 1,017'FWL, Sec. 22, Township 6 South, Range 22 East, NMPM. (See attached Survey)