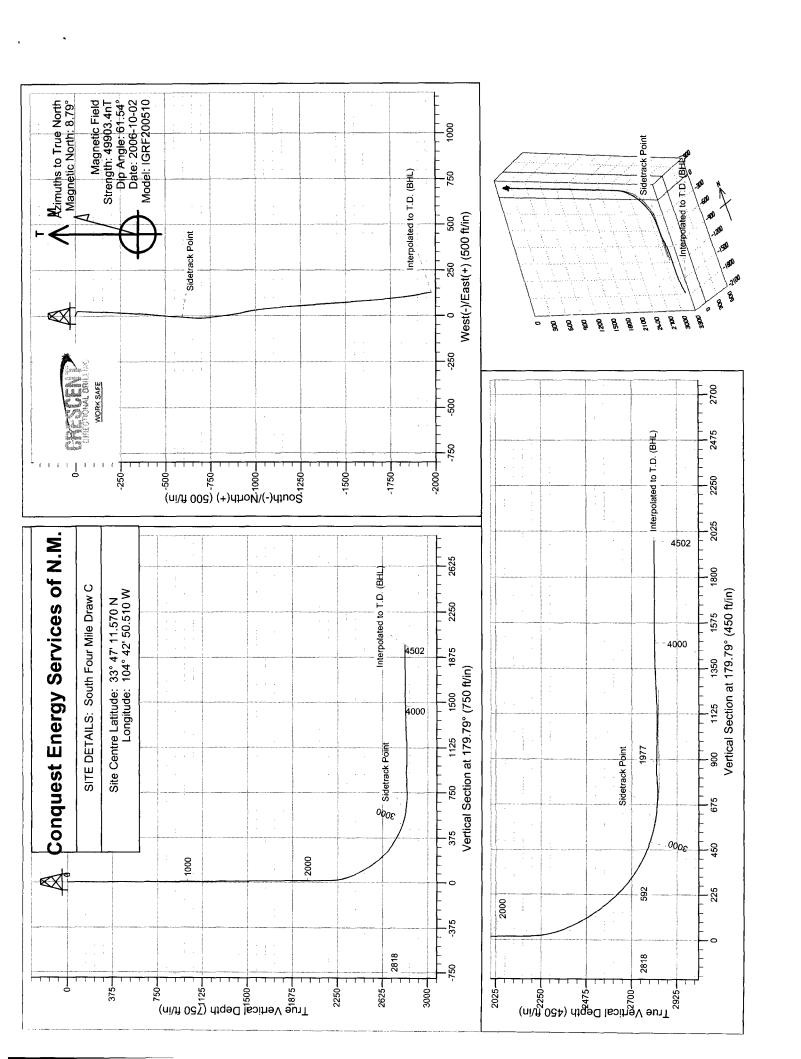

Therefore, McKay Oil Corp. drilled a test horizontal well in the South Four Mile Draw C Federal #1H proration unit (Sec. 22: NW4, T6S, R22E). The surface location is at 660'FNL and 890'FWL of Section 22, Township 6 South, Range 22 East, NMPM. The well was drilled vertically to approximately 2,250' then began curving the wellbore to a horizontal position over a 600' distance. The horizontal hole penetrated to Abo formation at approximately 1,260'FNL and 890'FWL, Sec. 22, Township 6 South, Range 22 East, NMPM, at 2811' TVD. The bottom hole location was at 2,637'FNL and 1,017'FWL, Sec. 22, Township 6 South, Range 22 East, NMPM. (See attached Survey)