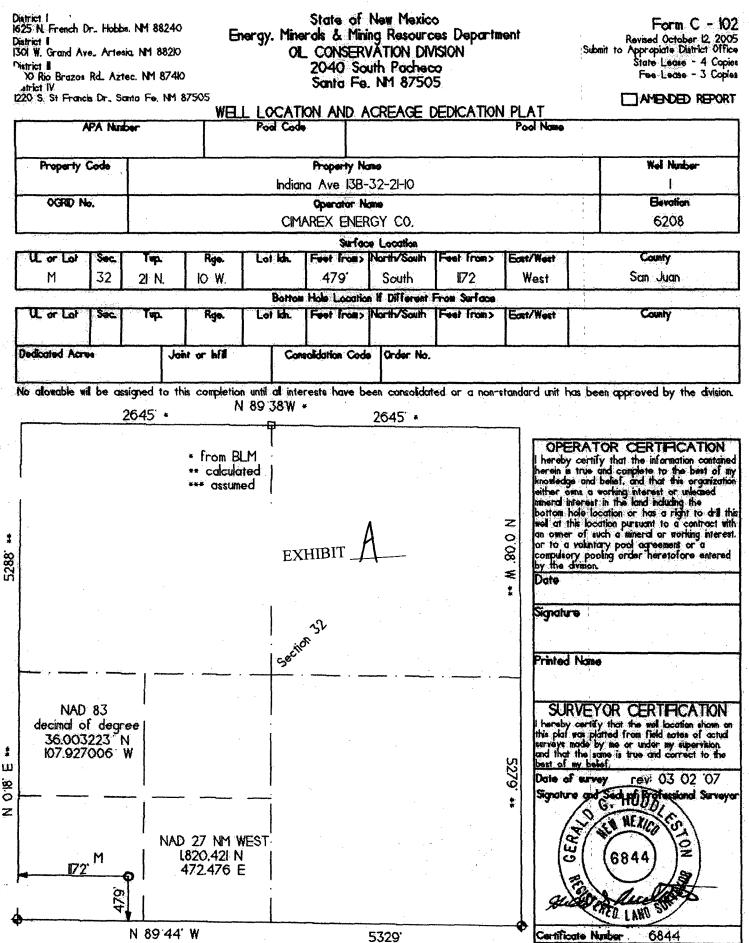

| <u>Well</u> : | Indiana Avenue 13B-32-21-10 Well No. 1                                                                 |
|---------------|--------------------------------------------------------------------------------------------------------|
| Location:     | 479 feet FSL & 1172 feet FWL                                                                           |
| Well Unit:    | SW <sup>1</sup> / <sub>4</sub> SW <sup>1</sup> / <sub>4</sub> §32-32N-10W, San Juan County, New Mexico |
|               | 21                                                                                                     |

The well will be drilled to a depth sufficient to test the Entrada formation, which is an oil bearing zone. The Entrada formation is spaced on statewide rules, with wells to be located no closer than 330 feet to a quarter-quarter section line. A Form C-102 for the well is attached as Exhibit A.

The location is based on geologic reasons. A geological discussion, with appropriate maps, is attached as Exhibit B.

The S<sup>1/2</sup> of Section 32 is subject to State Lease V-7948 (see Exhibit C), which has common ownership. Therefore, there is no adversely affected offset, and notice of this application has not been given to anyone.