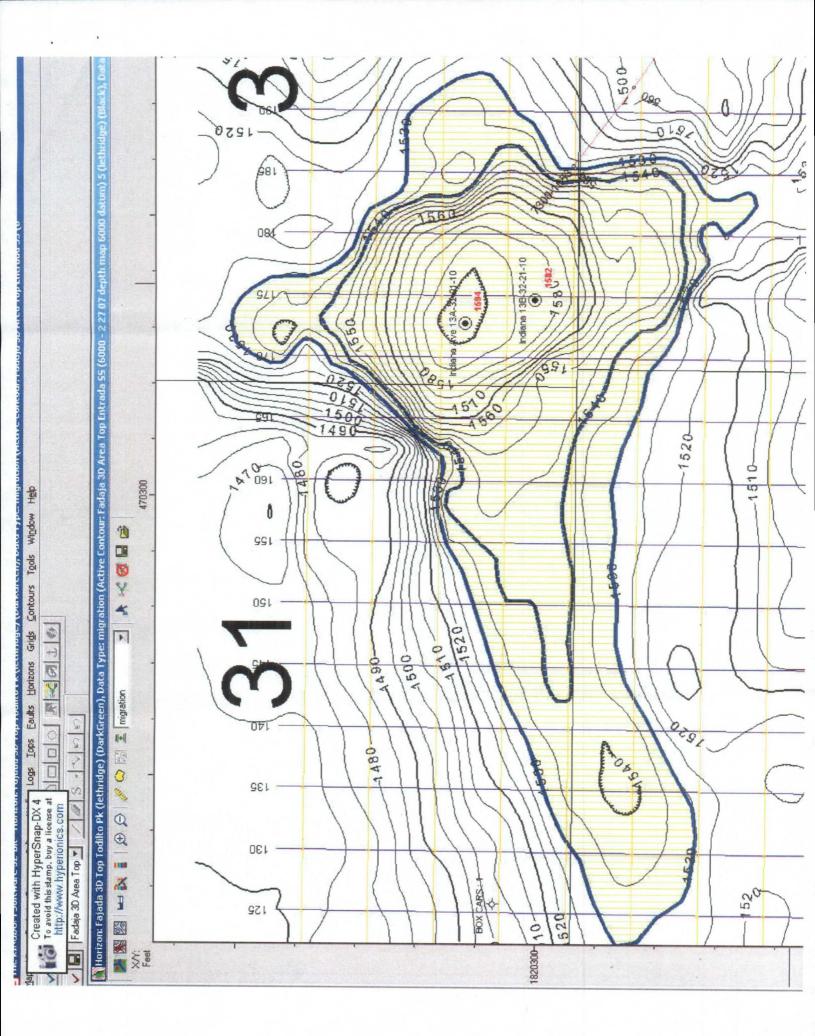

The location is based on geologic reasons. A geological discussion, with appropriate maps, is attached as Exhibit B.

The S<sup>1/2</sup> of Section 32 is subject to State Lease V-7948 (see Exhibit C), which has common ownership. Therefore, there is no adversely affected offset, and notice of this application has not been given to anyone.

Attorney for Cimarex Energy Co.

The following discussion is in reference to the Top Entrada structure map concerning the Indiana Ave Entrada prospect, and the position of the Indiana 13B-32-21-10 offset development well.

As shown on the Entrada map, the initial test well, Indiana Ave 13A-32-21-10; will be optimally located at the highest position on the Entrada Dune prospect. To locate a second development well, and still maintain as high a position as possible in relationship to the mapped Entrada Dune, the Indiana 13B well was positioned at its current location, and only give up only 10 feet of structural elevation. The well would then remain in a "flattish" portion near the top of the Entrada dune. As the map also demonstrates, to move this well any further in any other direction, the result would be to rapidly fall off the top of the structural feature; and therefore result in a much reduced potential hydrocarbon pay interval in which to complete and produce the well. Such a condition would and could remarkably reduce the ultimate reserves of Oil the well would produce, and significantly impact the economic viability of the well.