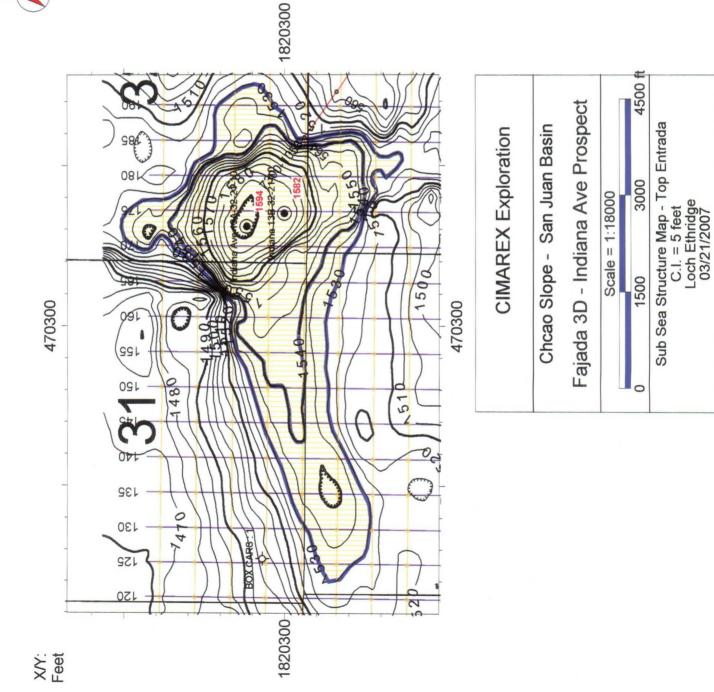

The location is based on geologic reasons. A geological discussion, with appropriate maps, is attached as Exhibit B.

The S<sup>1/2</sup> of Section 32 is subject to State Lease V-7948 (see Exhibit C), which has common ownership. Therefore, there is no adversely affected offset, and notice of this application has not been given to anyone.

Attorney for Cimarex Energy Co.

The following discussion is in reference to the Top Entrada structure map concerning the Indiana Ave Entrada prospect, and the position of the Indiana 13B-32-21-10 offset development well.

As shown on the Entrada map, the initial test well, Indiana Ave 13A-32-21-10; will be optimally located at the highest position on the Entrada Dune prospect. To locate a second development well, and still maintain as high a position as possible in relationship to the mapped Entrada Dune, the Indiana 13B well was positioned at its current location, and only give up only 10 feet of structural elevation. The well would then remain in a "flattish" portion near the top of the Entrada dune. As the map also demonstrates, to move this well any further in any other direction, the result would be to rapidly fall off the top of the structural feature; and therefore result in a much reduced potential hydrocarbon pay interval in which to complete and produce the well. Such a condition would and could remarkably reduce the ultimate reserves of Oil the well would produce, and significantly impact the economic viability of the well.