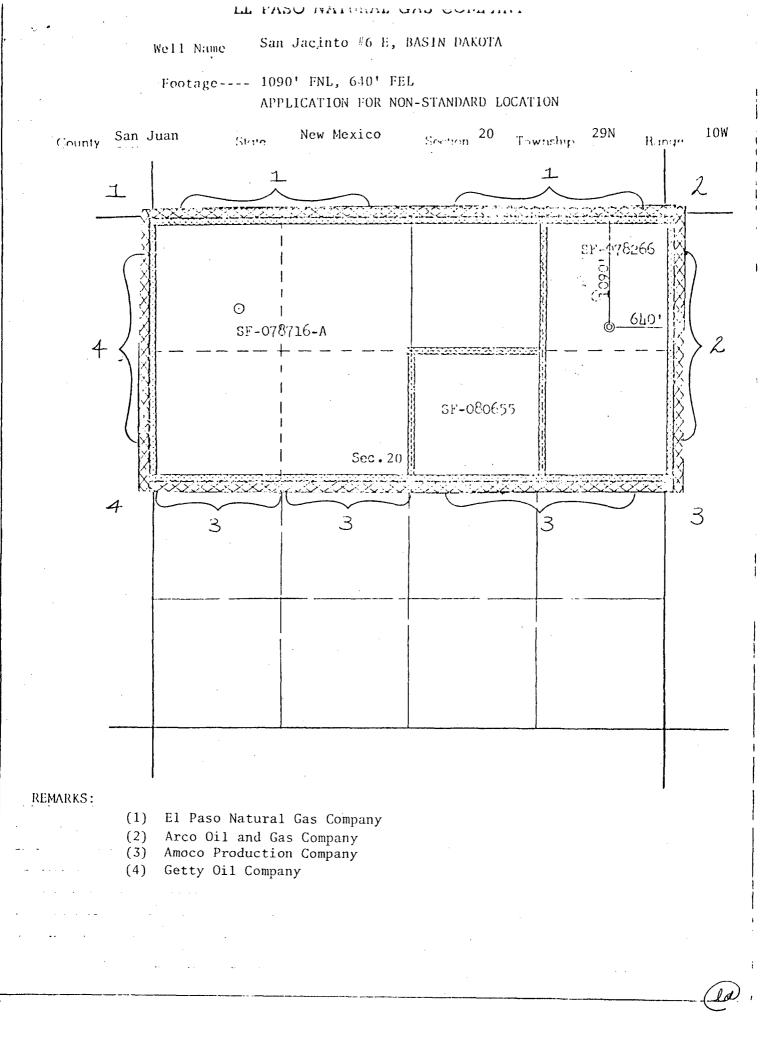

Dear Mr. Ramey:

This is a request for administrative approval for an unorthodox gas well location in the Basin <u>Dako</u>ta pool.

It is intended to locate the <u>El Paso Natural Gas Company's San Jacinto #6E</u> <u>at 1090'</u> from the <u>North line and 640'</u> from the <u>East line of Section 20</u>, T-29-N, R-10-W, San Juan County, New Mexico.

Extremely rough terrain, the location of existing powerlines, and the location of existing pipelines in the northeast corner of this section makes it impossible to build an orthodox gas well location.

All operators of proration units offseting the proposed unorthodox location have been notified of this application by certified mail.

Plats showing the proposed well location and the terrain of Section 20, along with an ownership plat, are attached.

Re: Unorthodox Gas Well Location

Gentlemen:

El Paso Natural Gas Company has requested administrative approval for an unorthodox gas well location in the Basin Dakota pool.

It is intended to locate the El Paso Natural Gas Company's San Jacinto #6E at 1090' from the North line and 640' from the East line of Section 20, T-29-N, R-10-W, San Juan County, New Mexico.

A plat showing the proposed well location and offsetting Dakota lease ownership is attached.

Yours truly.

Date:

L. A. Aimes Project Drilling Engineer

Approved:

12/11/72

n kana perikana ang alahan ing una ang perinduk perindukang perindukang perindukan kana kana ang perindukan ka Terendukan