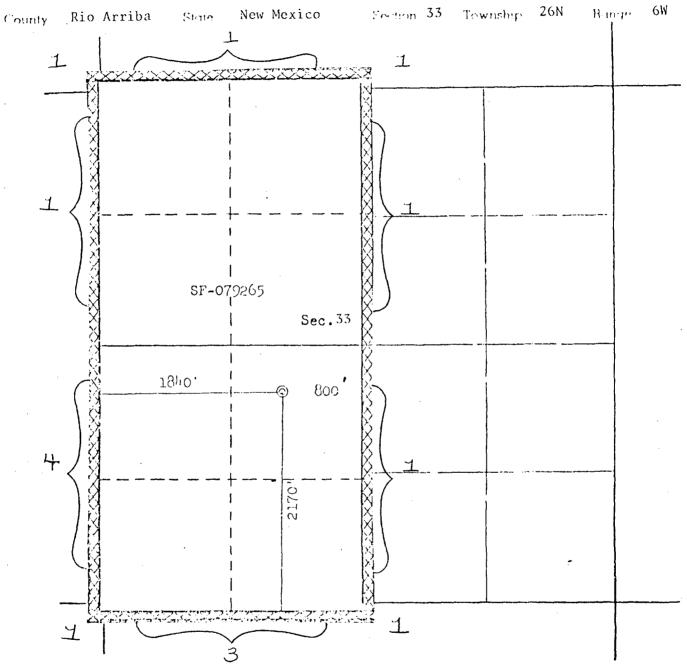

This is a request for administrative approval for an unorthodox gas well location in the Basin Dakota pool.

It is intended to locate the El Paso Natural Gas Company's Klein #28 at 2170' from the South line and 1840' from the West line of Section 33, T-26-N, R-6-W, Rio Arriba County, New Mexico.

Extremely rough terrain with cliffs and ledges, an existing pipeline, and the location of an Indian ruin in the southwest corner of this section make the building of an orthodox gas well location impossible.

# EL PASO NATURAL GAS COMPANY

Well Name Klein #28 , BASIN DAKOTA

Footage---- 2170' FSL, 1840' FWL

### REMARKS:

- (1) El Paso Natural Gas Company
- (2) Getty Oil Company
- (3) El Paso Natural Gas Company-Canyon Largo Unit
- (4) Merrion & Bayless