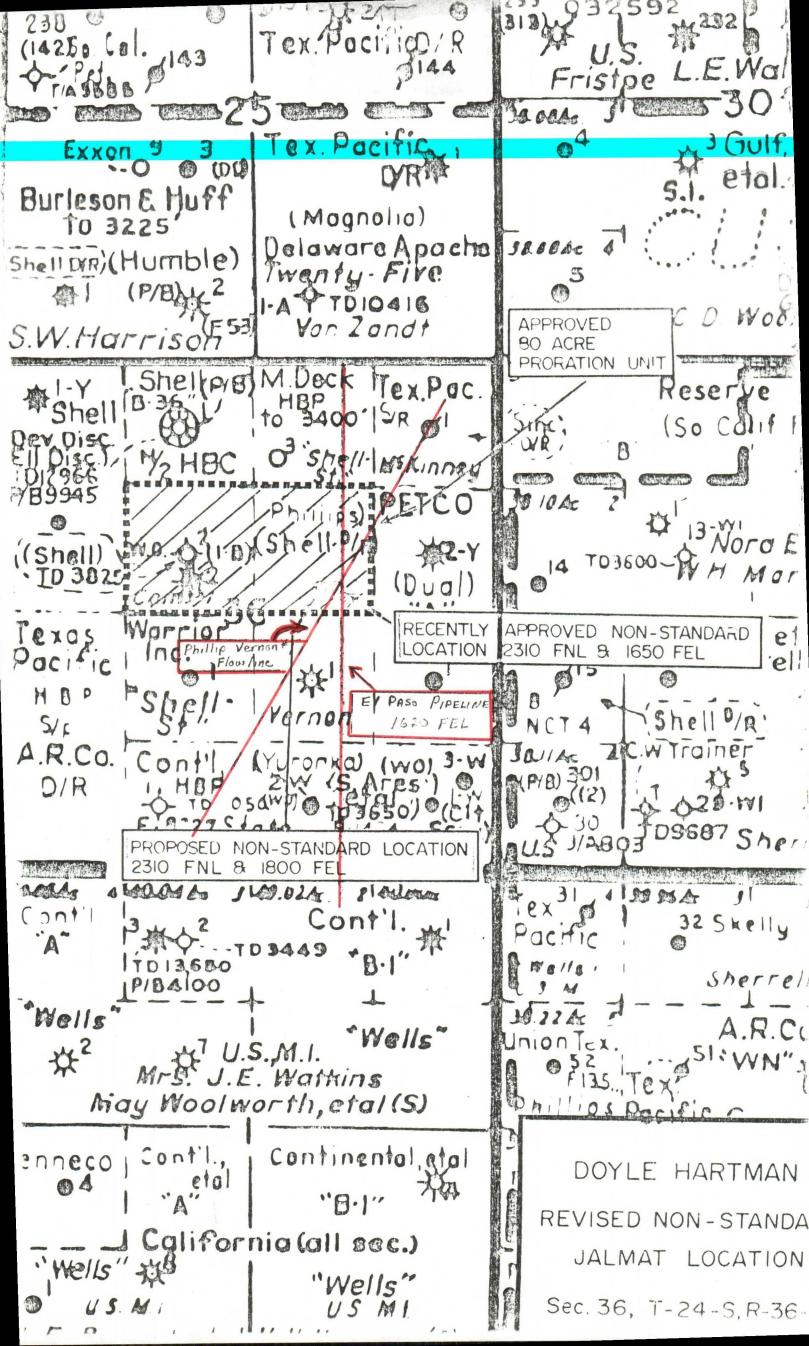

Oil Operator SUITE 508

Upon attempting to construct the required drilling pad for the subject well, it was determined that the well could not be drilled at the approved location of 2310 FNL and 1650 FEL Section 36 due to an El Paso Natural Gas Company gas pipeline crossing that point. Therefore, for the above mentioned topographic reason, the subject well was moved from the originally approved location to a more orthodox location consisting of 2310 FNL & 1800 FEL Section 36.

As a result of the required drill site change, we now respectfully request that the NMOCD approve a revised Jalmat non-standard location for the subject well consisting of 2310 FNL and 1800 FEL Section 36. A copy of this request has also been issued to all offsetting operators owning Jalmat (Gas) rights. The following is a list of all such operators owning Jalmat (Gas) rights.

Enclosed you will find three copies of a plat on which Mr. Hartman has indicated the location of the gas lines which have made it necessary to seek a non-standard location for the above-referenced well.

## NEW MEXICO OIL CONSTITUTION COMMISSION WELL LOCATION AND ACREAGE DEDICATION PLAT

676

All distances must be from the outer boundaries of the Section Doyle Hartman Custer State 24 South 36 East Lea teet too the East teet from the Freducing Formation Yates-Seven Rivers Jalmat (Gas) Pool 1 Outline the acreage dedicated to the subject well by colored pencil or bachure marks on the plat below 2 If more than one lease is dedicated to the well, outline each and identify the ownership thereof (both as to working interest and royalty) 3. If more than one lease of different ownership is dedicated to the well, have the interests of all owners been consolidated by communitization, unitization, force-pooling, etc? 80-acre Non-Standard Proration Unit If answer is "yes!" type of consolidation requested and approved (Case No. 6708) If answer is "no," list the owners and tract descriptions which have actually been consolidated. Use reverse side of this form if necessary.)\_ No allowable will be assigned to the well until all interests have been consolidated (by communitization, unitization, for ad-pooling, or otherwise) or until a non-standard unit, climinating such interests, has been approved by the Commis-CERTIFICATION Doyle Hartman SE/4 NW/4 Section 36 (40 acres) I hereby certify that the information con-N.M. State Lease B-1167 true and complete to the 50% of proration unit ♀ Royalty--State of New México 12.5% RI Dovle Hartman N.M. State N.M. State Lease Lease Operator B-1167 E - 1734(50%) (50%) Individual 12-04-79 1618 ET 739 MATE OA Doyle Hartman I heraby certify that the well location SW/4 NE/4 Section 36 (40 acres shown on this plat was platted from field N.M. State Lease E-1734 50% of proration unit is, true and correct to the best of my Royalty--State of New Mexico 12.5 % RI ... September 25, 1979