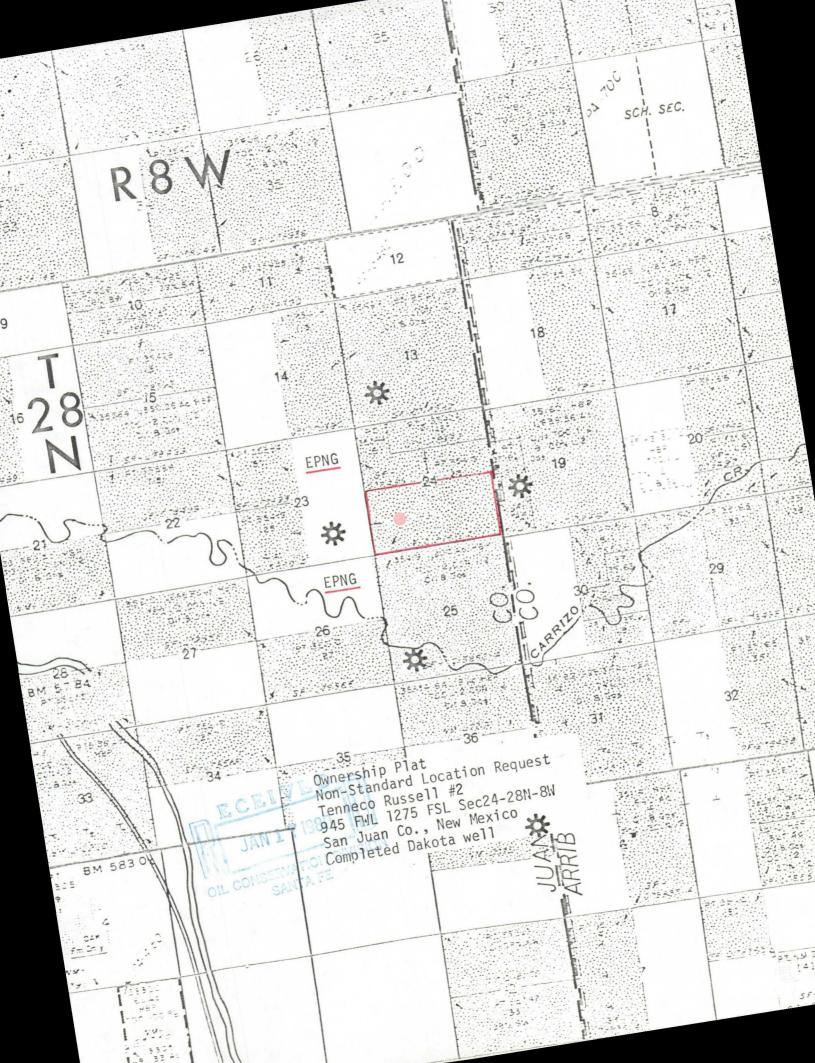

The Russell #2 proposed site is 945' FWL, 1275' FSL, Sec. 24 T28N-R8W, San Juan County, New Mexico. This places the well only 45' from the boundary line of the proration unit. This was the only feasible site due to topographical conditions as sketched on the C-102.

#### P. O. BOX 2088 SANTA FE, NEW MEXICO 87501

1200.00

Form C-102 Revised 10-

All distances must be from the outer houndaries of the Section.

|                          |                                                                           | All miles                                                                |                                                                                    |                             |                 | :                                       |
|--------------------------|---------------------------------------------------------------------------|--------------------------------------------------------------------------|------------------------------------------------------------------------------------|-----------------------------|-----------------|-----------------------------------------|
| Cperator .               |                                                                           |                                                                          | Lease                                                                              |                             |                 | Well No.                                |
|                          | OIL COMPANY                                                               | Township                                                                 | RUSSELL                                                                            | County                      |                 | 2                                       |
| Unit Letter              | Section                                                                   | t '                                                                      | Range<br>Ot.t                                                                      | 1                           | 7               |                                         |
| M<br>Actual Footage      | 24<br>Location of Well:                                                   | 28N                                                                      | 8W                                                                                 | I San                       | Juan            |                                         |
| 1275                     |                                                                           | South line or                                                            | id 945 1                                                                           | eet from the                | West            | • 14-3                                  |
| Ground Level El          | feet from the lev.   Producing F                                          |                                                                          | Pool                                                                               | eet nom the                 |                 | line  Dedicated Acreage:                |
| 6238                     |                                                                           |                                                                          |                                                                                    |                             |                 | 210.00 Ac                               |
|                          | N - waraa aa dadi                                                         | nated to the cubiect                                                     | well by colored pencil                                                             | as baabusa                  | -oslic on the   |                                         |
| I. Outline               | the acreage dear                                                          | cated to the subject                                                     | werr by corored peners                                                             | or machare                  | marks on the    | plat below.                             |
|                          | than one lease it and royalty).                                           | s dedicated to the w                                                     | ell, outline each and id                                                           | lentify the o               | ownership the   | ercof (both as to worki                 |
|                          |                                                                           | different ownership i<br>unitization, force-po-                          | s dedicated to the well<br>oling. etc?                                             | , have the i                | nterests of     | all owners been conso                   |
| ∏ Ye:                    | s No If                                                                   | answer is ""ves" tune                                                    | of consolidation                                                                   |                             |                 |                                         |
| Le:                      | a الله 11                                                                 | answer is yes, type                                                      | or consolidation                                                                   |                             | · .             |                                         |
|                          | ver is "no;" list them if necessary.)                                     | e owners and tract de                                                    | scriptions which have                                                              | actually bee                | en consolidat   | ed. (Use reverse side                   |
|                          | •                                                                         | aned to the well until                                                   | all interests have been                                                            | aana alidat                 | ad that are     |                                         |
| forced-                  | pooling, or otherwis                                                      | e) or until a non-stand                                                  | ard unit, eliminating su                                                           | consolicati<br>ich interest | s. has been a   | innerezation, unitization               |
| sion.                    | p = 0                                                                     | o, or an                                                                 | and onit, oriminating st                                                           | ien interest.               | s, has been a   | ipproved by the Commi                   |
|                          |                                                                           |                                                                          |                                                                                    |                             | <del></del>     |                                         |
|                          | 1                                                                         |                                                                          | 1                                                                                  | İ                           |                 | CERTIFICATION                           |
|                          | i                                                                         | İ                                                                        | j                                                                                  | 1                           |                 |                                         |
|                          | 1                                                                         |                                                                          | i                                                                                  |                             | I hereby co     | rtify that the information co           |
|                          | - I .                                                                     |                                                                          | 1                                                                                  | l                           |                 | in is true and complete to :            |
|                          | i<br>I                                                                    |                                                                          | 1                                                                                  |                             | best of my      | knowledge and belief.                   |
| ·                        | 1                                                                         |                                                                          | l                                                                                  |                             | ,               |                                         |
|                          | 1<br>6                                                                    |                                                                          |                                                                                    |                             | Name            | ····                                    |
|                          |                                                                           | 三天同 甘三里                                                                  |                                                                                    |                             | · '             |                                         |
|                          | 177                                                                       | Lie Communication of the second                                          | <b>I</b>                                                                           | <b>\</b>                    | Position        |                                         |
|                          | 1 /6/1/2                                                                  | 10881 1 1000                                                             |                                                                                    | ĺ                           |                 |                                         |
|                          |                                                                           | JAII 2                                                                   | 2007                                                                               | ļ                           | Company         |                                         |
|                          | 1 1                                                                       | CONSTRUCTION DAY  Sec. SANTA TE                                          | (2):01.4                                                                           |                             |                 |                                         |
|                          | 07/                                                                       | - CUITO SANTA TE                                                         | i                                                                                  |                             | Date            |                                         |
|                          | 1                                                                         | Sec.                                                                     | ì                                                                                  | ]                           | <u> </u>        | ·                                       |
|                          | an general property his single and he displayed a superior steer states a | terfanisiasismus anlaten mysen tisphelio temper (temps estudio sumit sul | yeringin kitasan si salay man di sala di bi, syensa engiliktigan mpingsagambasan m |                             |                 |                                         |
|                          | USA SF                                                                    | -013800-A24                                                              | 1                                                                                  | 444                         |                 |                                         |
|                          | •                                                                         |                                                                          | 1                                                                                  |                             |                 | ertify that the well locati             |
|                          | 170                                                                       | c-12                                                                     | 1                                                                                  |                             | ,               | is plat was platted from fie            |
|                          |                                                                           | 2                                                                        | 1                                                                                  |                             | 1               | itual surveys made by me                |
|                          | Cm                                                                        | 000-13                                                                   | 1                                                                                  | 2<br>2                      | 1               | pervision, and that the sar             |
|                          |                                                                           | 1                                                                        | . 1                                                                                |                             |                 | correct to the best of r                |
|                          | 320                                                                       | 100 acres                                                                |                                                                                    |                             | knowledge o     | ing Dellet.                             |
| 9451                     |                                                                           | -/11/                                                                    | . · · · · · · · · · · · · · · · · · · ·                                            |                             |                 | <b>₹</b>                                |
|                          |                                                                           | /// )  /                                                                 |                                                                                    |                             | Data C          |                                         |
|                          | CLIPPS                                                                    | // ( <b>/</b>                                                            | · · · · · · · · · · · · · · · · · · ·                                              |                             | Date Surveyed   |                                         |
|                          | 5                                                                         | / \ <b>\</b>                                                             |                                                                                    | *                           | August          |                                         |
|                          |                                                                           | (السي )                                                                  |                                                                                    |                             | Registered Fr   |                                         |
|                          | 7///                                                                      | $\simeq \sim$                                                            | 1                                                                                  |                             | 211             | 1334                                    |
|                          | 1/1//                                                                     |                                                                          | <b>}</b>                                                                           |                             | Fred B.         | Kerr Jel                                |
| Assessment of the second |                                                                           |                                                                          |                                                                                    |                             | Certificate (16 | NETT OF T                               |
| 0 330 660                | 90 - 1320 1650 1                                                          | 980 2310 2640 20                                                         | 00 1500 1000                                                                       | 500 0                       | 3950            | 1 1 1 1 2 1 1 1 1 1 1 1 1 1 1 1 1 1 1 1 |
|                          |                                                                           |                                                                          |                                                                                    |                             |                 |                                         |