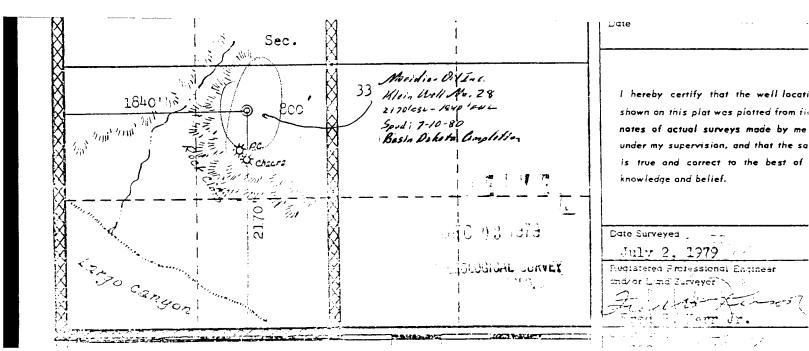

#### Federal Express

Mr. William LeMay New Mexico Oil Conservation Division 310 Old Santa Fe Trail Santa Fe, New Mexico 87503

Re:

Klein #28

2170'FSL, 1840'FWL

Section 33, T-26-N, R-6-W, Rio Arriba County, NM

API # 30-039-22261

Dear Mr. LeMay:

This is a request for administrative approval for a non-standard gas well location in the Blanco Mesa Verde Pool.

Meridian Oil intends to temporarily abandon this well in the Basin Dakota, recomplete in the Blanco Mesa Verde, and temporarily put on production. The well will then be commingled in the Basin Dakota and Blanco Mesa Verde formations. An application is being made for an area commingle of the entire Klein leases. This well was drilled as a Basin Dakota under NSL-1123 dated December 16, 1979. To comply with the New Mexico Oil Conservation Division rules, Meridian is submitting the following for your approval of this non-standard location: