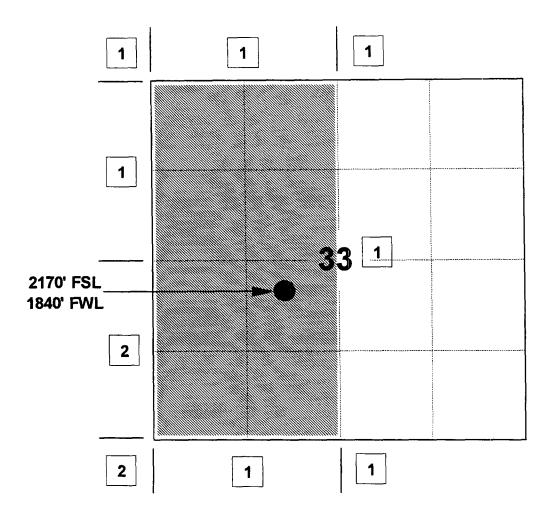

#### Federal Express

Mr. William LeMay New Mexico Oil Conservation Division 310 Old Santa Fe Trail Santa Fe, New Mexico 87503

Re:

Klein #28

2170'FSL, 1840'FWL

Section 33, T-26-N, R-6-W, Rio Arriba County, NM

API # 30-039-22261

Dear Mr. LeMay:

This is a request for administrative approval for a non-standard gas well location in the Blanco Mesa Verde Pool.

Meridian Oil intends to temporarily abandon this well in the Basin Dakota, recomplete in the Blanco Mesa Verde, and temporarily put on production. The well will then be commingled in the Basin Dakota and Blanco Mesa Verde formations. An application is being made for an area commingle of the entire Klein leases. This well was drilled as a Basin Dakota under NSL-1123 dated December 16, 1979. To comply with the New Mexico Oil Conservation Division rules, Meridian is submitting the following for your approval of this non-standard location: