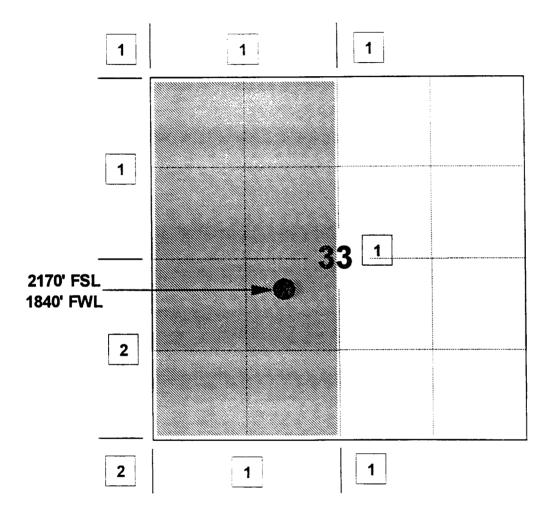

#### Federal Express

Mr. William LeMay New Mexico Oil Conservation Division 310 Old Santa Fe Trail Santa Fe, New Mexico 87503

Re:

Klein #28

2170'FSL, 1840'FWL

Section 33, T-26-N, R-6-W, Rio Arriba County, NM

API # 30-039-22261

Dear Mr. LeMay:

This is a request for administrative approval for a non-standard gas well location in the Blanco Mesa Verde Pool.

Meridian Oil intends to temporarily abandon this well in the Basin Dakota, recomplete in the Blanco Mesa Verde, and temporarily put on production. The well will then be commingled in the Basin Dakota and Blanco Mesa Verde formations. An application is being made for an area commingle of the entire Klein leases. This well was drilled as a Basin Dakota under NSL-1123 dated December 16, 1979. To comply with the New Mexico Oil Conservation Division rules, Meridian is submitting the following for your approval of this non-standard location: