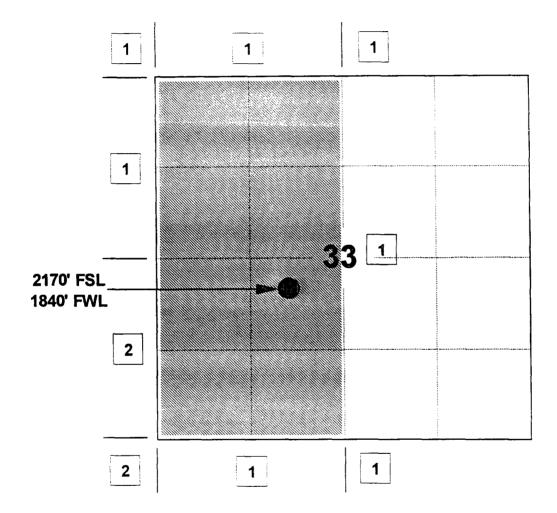

#### Federal Express

Mr. William LeMay New Mexico Oil Conservation Division 310 Old Santa Fe Trail Santa Fe, New Mexico 87503

Re:

Klein #28

2170'FSL, 1840'FWL

Section 33, T-26-N, R-6-W, Rio Arriba County, NM

API # 30-039-22261

Dear Mr. LeMay:

This is a request for administrative approval for a non-standard gas well location in the Blanco Mesa Verde Pool.

Meridian Oil intends to temporarily abandon this well in the Basin Dakota, recomplete in the Blanco Mesa Verde, and temporarily put on production. The well will then be commingled in the Basin Dakota and Blanco Mesa Verde formations. An application is being made for an area commingle of the entire Klein leases. This well was drilled as a Basin Dakota under NSL-1123 dated December 16, 1979. To comply with the New Mexico Oil Conservation Division rules, Meridian is submitting the following for your approval of this non-standard location: