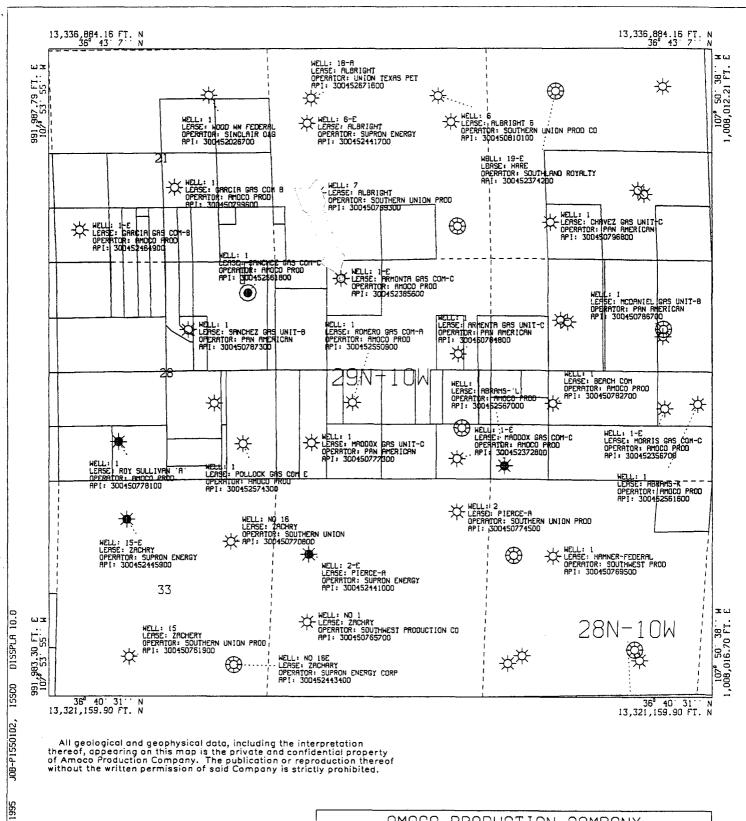

## ATTACHMENTS:

- 9-SECTION PLAT SHOWING LOCATION OF ALL WELLS AND OFFSET OPERATORS
- FORM C-102 FOR ORIGINAL BASIN DAKOTA WELL
- FORM C-102 FOR BLANCO MESAVERDE WELL
- LIST OF ALL OFFSET OPERATORS AND THEIR ADDRESSES

POLYCONIC CENTRAL MERIDIAN - 107° 52' 17'' W LON SPHEROID - 6

FEB,

23

₽

17.19.

. . . . .

AMOCO PRODUCTION COMPANY
PLAT MAP
Armenta Gas Com C 1E
dk and my offsets

SCALE 1 IN. = 2,000 FT. FEB 22, 1995