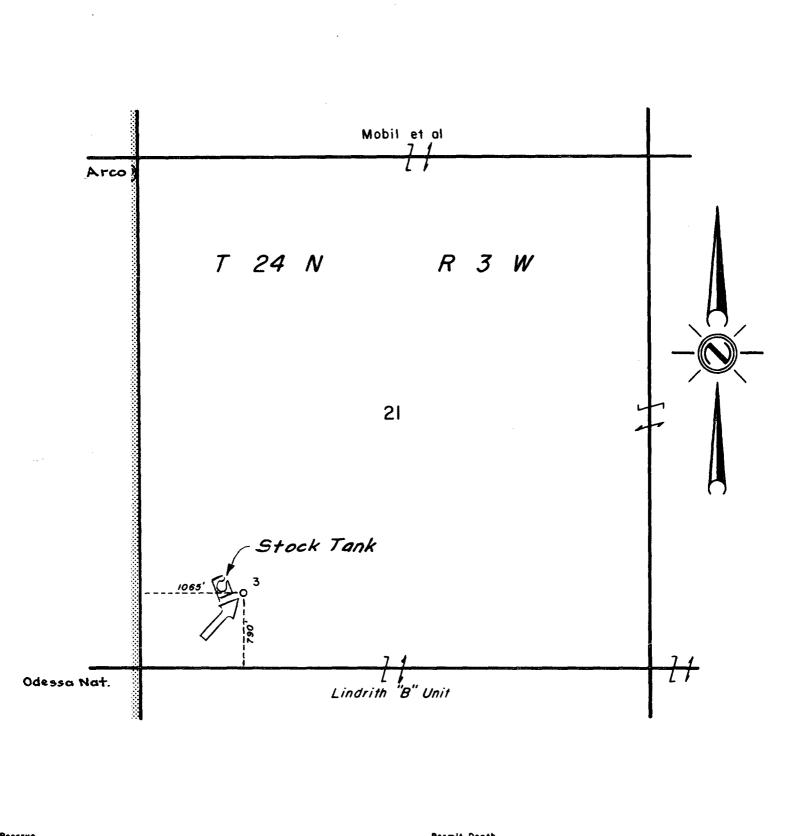

#### Gentlemen:

Reference is made to our letter dated December 19, 1979, concerning the subject well. In this letter, we stated that El Paso and Curtis J. Little were offset operators to the proration unit being assigned to this well. We have since learned that the offset operators to this proration unit in the Chacon-Dakota Associated Field are:

Atlantic Richfield (ARCO) Liberty Life Building 1860 Lincoln Denver, Colorado 80203

Odessa Natural Corporation Box 3908 Odessa, Texas 79760

By certified mail, Mobil is notifying these offset operators of our application and requesting their waiver of objection.

A copy of a corrected certified ownership plat is enclosed.

Yours very truly,

J. A. Morris

Regulatory Engineering

Supervisor

ADBond/cbb Attachment

cc: District Supv. - Aztec U.S.G.S. - Durango Atlantic Richfield Odessa Natural Corporation