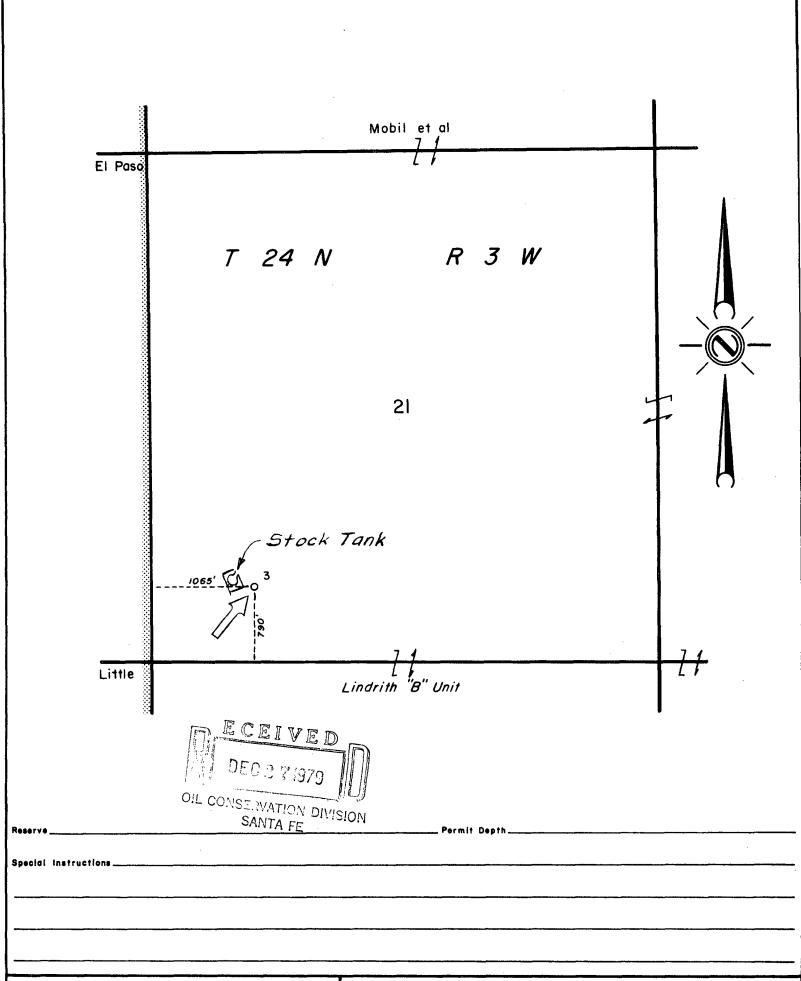

Proposed well #3 will be located as follows:

790' from the South line 1065' from the West line Sec. 21, T24N - R3W Rio Arriba, New Mexico

In support of this request, the following items are submitted

- 1. Federal Form 9-331C Application to Drill<sup>C</sup>O<sub>1/C</sub>
- 2. Form C-102 "Well Location and Acreage Dedication Plat
- 3. Plat showing offset lease owners
- 4. Topography plat showing the stock tank

El Paso Natural Gas Company P. O. Box 990 Farmington, New Mexico 87401

Mr. Curtis J. Little 103 N. Main Aztec, New Mexico 87410

Yours very truly,

J. A. Morris

Regulatory Engineering

Q. a. morris

Supervisor

ADBond/cbb

SCALE 1"= 1000 FILE NO. FIELD Chacon - Dakota Associated

THE DRAWING AND ANY COPIES THEREON ( PARTIAL OR COMPLETE ) SHALL BE RETURNED TO THE OWNER SHALL NOT BE COPIED OR USED EXCEPT FOR THE Tank Alternate Location Original Location 790'FSL & 1065'FWL 790'FSL & 790'FWL SEC. 21, T24N-R3W

Topography Plat
Lindrith B Unit, Well #3
Chacon-Dakota Associated Pool
Rio Arriba County, New Mexico