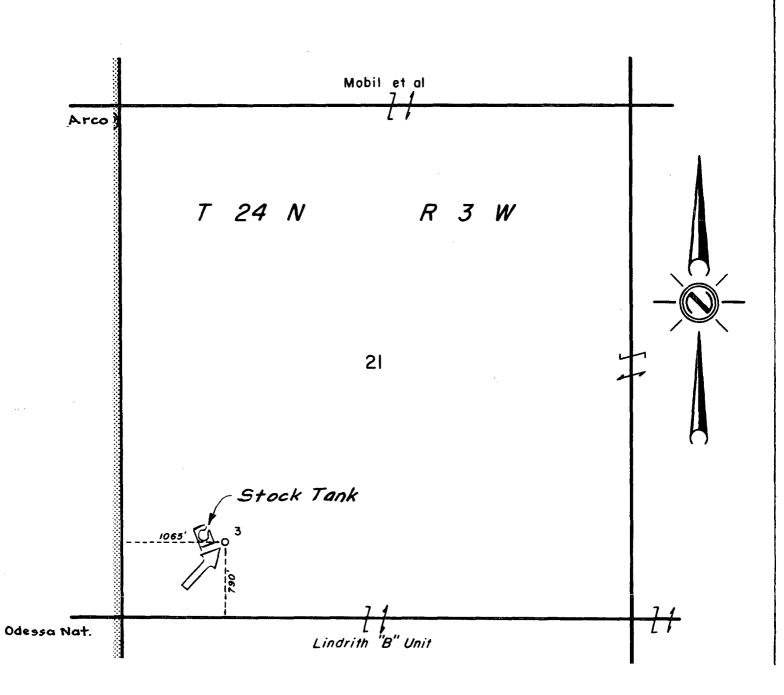

#### Gentlemen:

Reference is made to our letter dated December 19, 1979, concerning the subject well. In this letter, we stated that El Paso and Curtis J. Little were offset operators to the proration unit being assigned to this well. We have since learned that the offset operators to this proration unit in the Chacon-Dakota Associated Field are:

Atlantic Richfield (ARCO) Liberty Life Building 1860 Lincoln Denver, Colorado 80203

Odessa Natural Corporation Box 3908 Odessa, Texas 79760

By certified mail, Mobil is notifying these offset operators of our application and requesting their waiver of objection.

A copy of a corrected certified ownership plat is enclosed.

Yours very truly,

J. A. Morris

Regulatory Engineering

Supervisor

ADBond/cbb Attachment

cc: District Supv. - Aztec U.S.G.S. - Durango Atlantic Richfield Odessa Natural Corporation