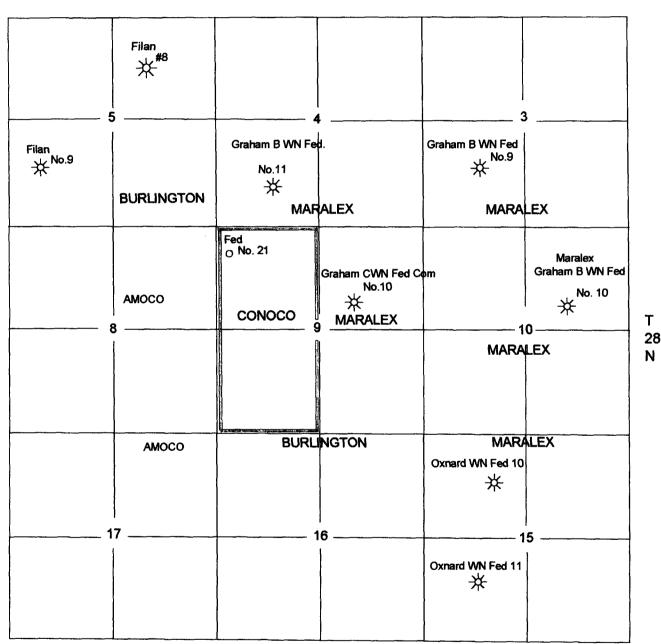

ATTACHMENT 2 is a map showing (a) all Fruitland Coal completions in the surrounding sections, (b) the proposed Federal No. 21 recompletion, (c) the W/2 spacing unit, and (d) the names of the offset operators. Note that there are no completions to the Southeast of the Federal No. 21 location indicating that it is on the edge of current FC development and does not warrant the step-out drilling of a new well at an orthodox location in the SW/4 of Section 9, as required by Rule 7. The only economical way to access any remaining reserves in the W/2 of Section 9 would be through the recompletion of an existing well.