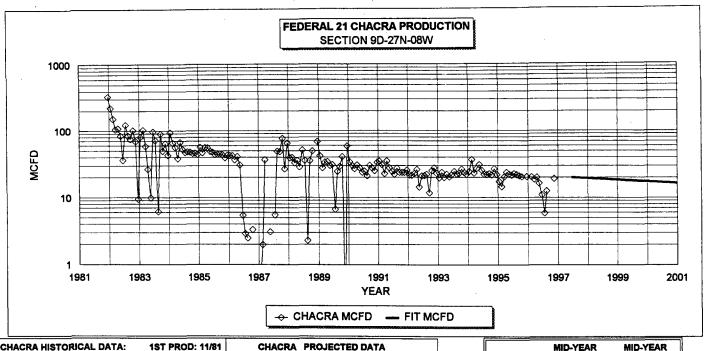

| CHACRA HISTORICAL | DATA:  | 1ST PROD: 11/81 | CHACRA        | PROJECTED DATA    |    |
|-------------------|--------|-----------------|---------------|-------------------|----|
| OIL CUM:          | 0.00   | MBO             | 6/1/97 Qi:    | 20 MCFD           |    |
| GAS CUM:          | 198.5  | MMCF            | DECLINE RATE: | 5.2% (EXPONENTIAL | j. |
| CUM OIL YIELD     | 0.0000 | BBL/MCF         |               |                   |    |

OIL YIELD: AVG. USED: 0.0000 BBL/MCF, LAST 3 YRS

0.0000 BBL/MCF

PRODUCTION FORECAST FOR SUBTRACTION METHOD COMMINGLE ALLOCATION

| YEAR | AVG. MCFD | AVG. BOPD |
|------|-----------|-----------|
| 1996 | 20        | 0.0       |
| 1997 | 19        | 0.0       |
| 1998 | 18        | 0.0       |
| 1999 | 17        | 0.0       |
| 2000 | 16        | 0.0       |
| 2001 | 15        | 0.0       |
| 2002 | 14        | 0.0       |
| 2003 | 14        | 0.0       |
| 2004 | 13        | 0.0       |
| 2005 | 12        | 0.0       |
| 2006 | 12        | 0.0       |
| 2007 | 11        | 0.0       |
| 2008 | 10        | 0.0       |
| 2009 | 10        | 0.0       |
| 2010 | 9         | 0.0       |
| 2011 | 9         | 0.0       |
| 2012 | 8         | 0.0       |
| 2013 | 8         | 0.0       |
| 2014 | 8         | 0.0       |
| 2015 | 7         | 0.0       |
| 2016 | 7         | 0.0       |
| 2017 | 6         | 0.0       |
| 2018 | 6         | 0.0       |
| 2019 | 6         | 0.0       |
|      |           |           |
|      |           |           |
|      |           |           |
|      |           |           |
|      |           |           |
|      |           |           |
|      |           |           |
|      |           |           |
|      |           |           |
|      |           |           |
|      |           |           |
|      |           |           |