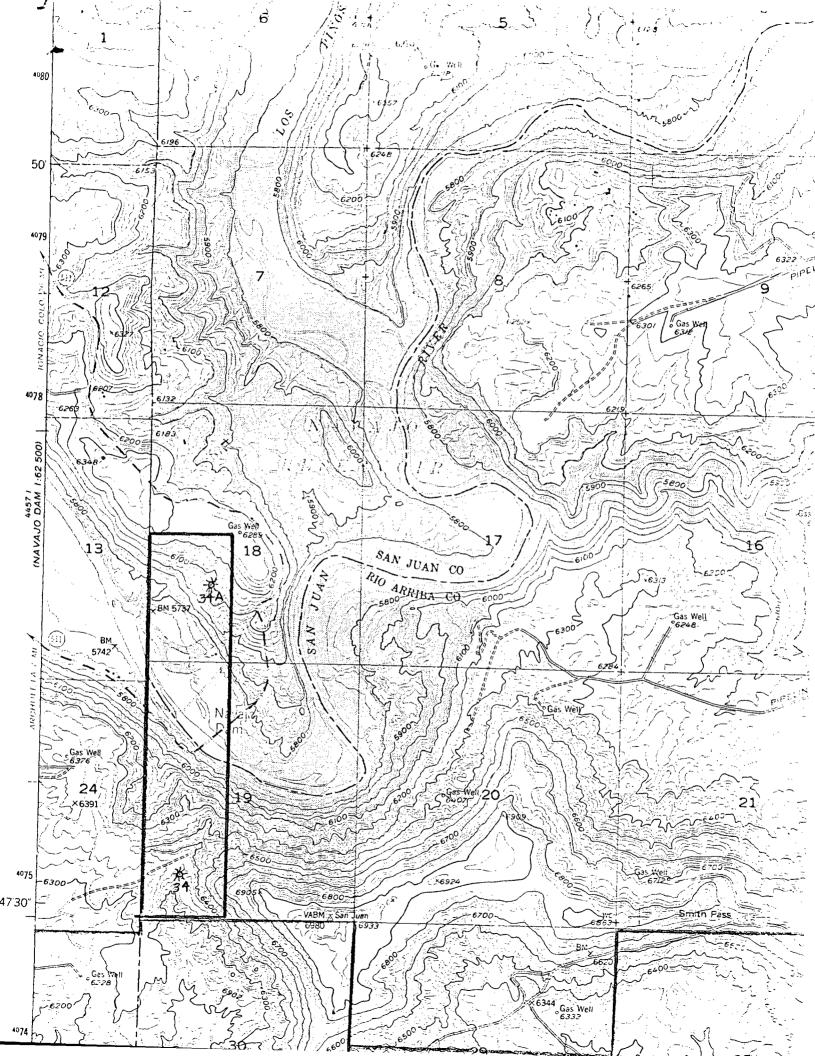

We intend to drill the Northeast Blanco Unit Well No. 34A, an infill well, located 1580' F/SL - 1290' F/WL, K-18-30-7W, San Juan County, New Mexico.

Due to extreme topographical conditions and proximity to the Navajo Dam, we believe we have surveyed this well site in the most logical location.

All offset properties, are within the bounds of the Northeast Blanco Unit except Section 30, T30N, R7W, Rio Arriba County, New Mexico, which is operated by El Paso Natural Gas Company, P. O. Box 990, Farmington, New Mexico, who was notified by registered mail on February 6, 1980, of our request for administrative approval of the above non-standard well location.

The proration unit dedicated to Well No. 34A was approved by Case No. 1009; Order No. R-753 containing 307.44 acres.

OIL CO.IST Y. H.C. DIVISION

SANTA FE

Attachments DL:1r

Very truly yours,

BLACKWOOD & NICHOLS CO., LTD.