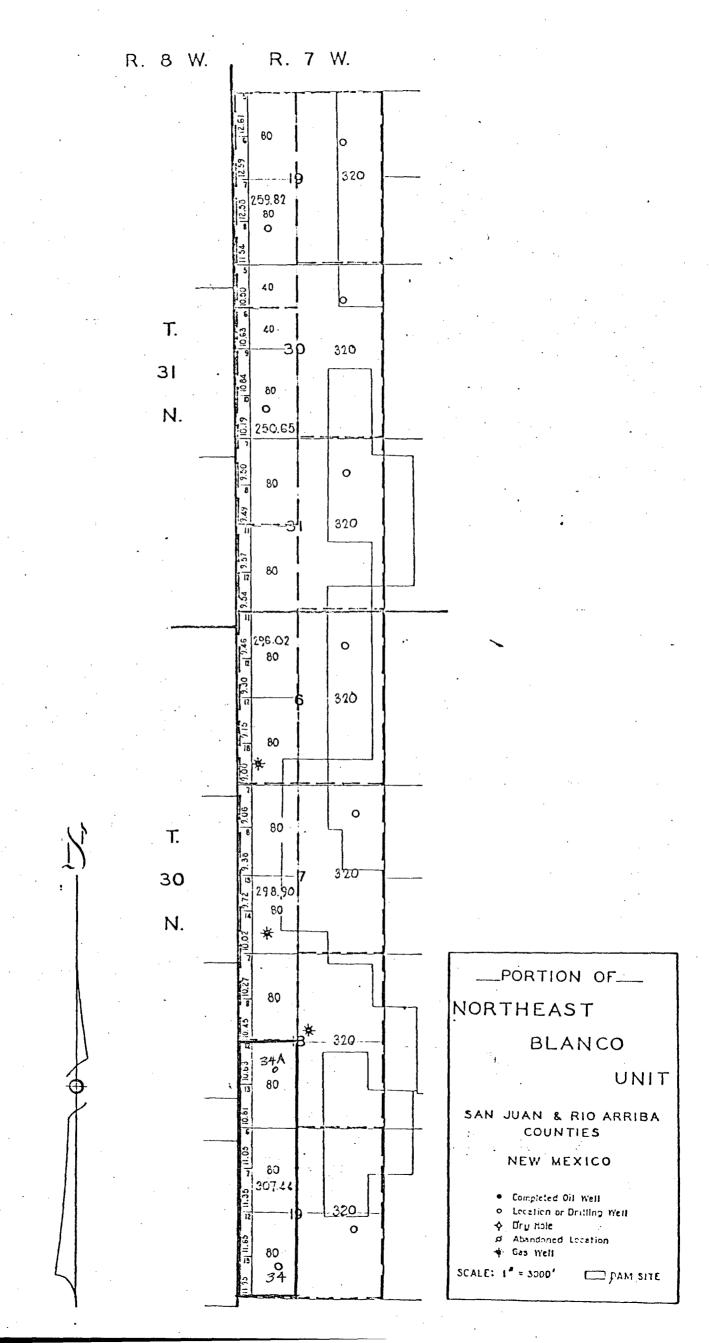

We intend to drill the Northeast Blanco Unit Well No. 34A, an infill well, located 1580' F/SL - 1290' F/WL, K-18-30-7W, San Juan County, New Mexico.

Due to extreme topographical conditions and proximity to the Navajo Dam, we believe we have surveyed this well site in the most logical location.

The proration unit dedicated to Well No. 34A was approved by Case No. 1009; Order No. R-753 containing 307.44 acres.

OIL CO.IST Y. H.C. DIVISION

SANTA FE

Attachments DL:1r

Very truly yours,

BLACKWOOD & NICHOLS CO., LTD.