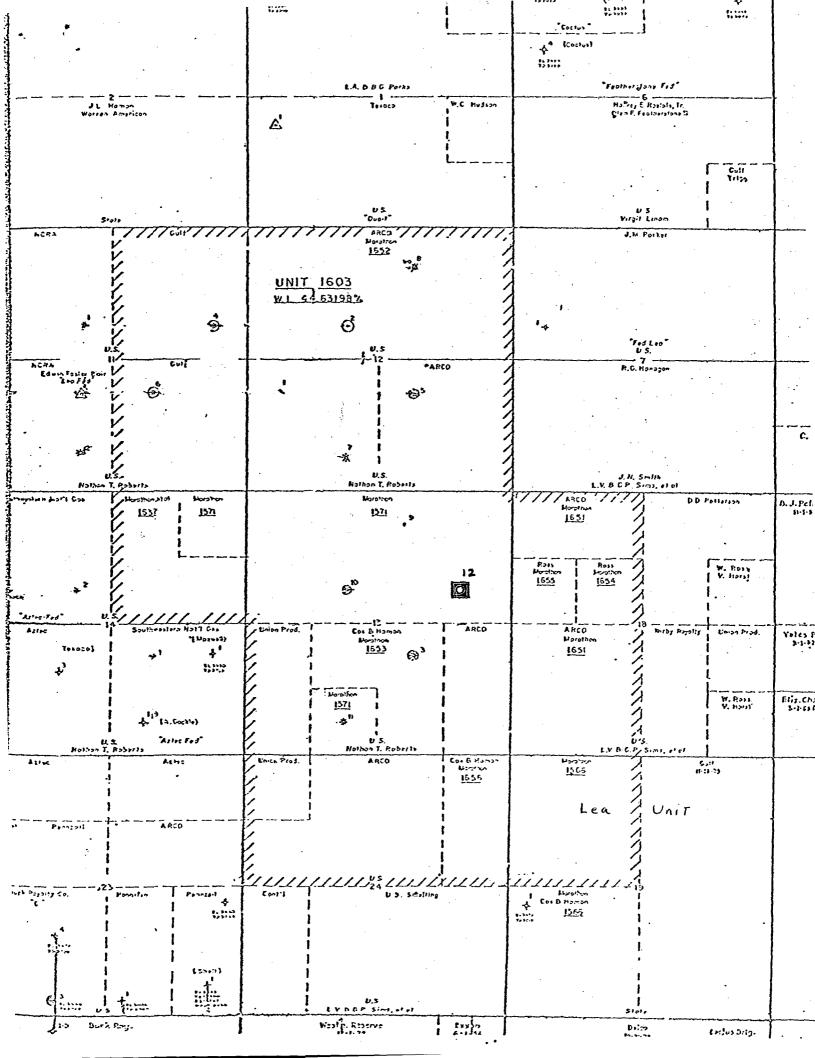

1980' FNL & 990' FEL Sec. 13, T-20S, R-34E Lea County, New Mexico

This well was drilled as an Ellenburger wildcat, at an orthodox location; T.D. of 16,553' was reached February 2, 1980. Subsequent logging showed no Ellenburger pay, the well has been plugged back to 14,388'. Devonian pay has been found through perforations at 14,345' - 351'.

As seen on the accompaning plat, this well is located within the boundaries of the Marathon operated Lea Unit, so there are no offset operators.

We also request approval for simultaneous dedication between Lea Unit Well No. 9 and the referenced well. The attached C102 shows the dedication in question.

Thank you for your consideration of our requests.

Sincerely yours,

7 DePain

Ralph M. DePauw Production Engineer

RMD:1bp

Enclosures (2)

|                               | NEW MEXICO OIL CONSERVATION COMMISSION<br>WELL LOCATION AND ACREAGE DEDICATION PLAT  |                                      |                                        |                        |                                             | Form C-102<br>Supersedes C-128                                                                                                                                                               |
|-------------------------------|--------------------------------------------------------------------------------------|--------------------------------------|----------------------------------------|------------------------|---------------------------------------------|----------------------------------------------------------------------------------------------------------------------------------------------------------------------------------------------|
| •                             |                                                                                      | WELL LOC                             | ATION AND ACE                          | EAGE DEDICA            | TION PLAT                                   | Effective 1-1-65                                                                                                                                                                             |
| , ·                           |                                                                                      |                                      | es must be from the c                  |                        |                                             | this they                                                                                                                                                                                    |
| Operator                      |                                                                                      |                                      | Lease                                  |                        | TELL MAD                                    | Well) to.                                                                                                                                                                                    |
| Marathon Oil Company          |                                                                                      |                                      | Lea Unit Dee                           |                        | 1986 112                                    |                                                                                                                                                                                              |
| Unit Letter                   | Section                                                                              | Township                             | Ro                                     | nge                    | County 3- 11/17                             | - Mill                                                                                                                                                                                       |
| н                             | 13                                                                                   | <u>20 So</u>                         | outh 3                                 | 4 East                 | LeasANT                                     | · Dellas                                                                                                                                                                                     |
| Actual Foolage Loc            | ation of Well:                                                                       |                                      |                                        | NO.                    |                                             |                                                                                                                                                                                              |
| 1980                          | feet from the                                                                        | North                                | line and 99                            | 10 <u>10et</u>         | from the East                               | line                                                                                                                                                                                         |
| Ground Level Elev.            |                                                                                      |                                      | Pool                                   | ~ ·                    | Dedicated Acreage:                          |                                                                                                                                                                                              |
|                               | <u>3661.7</u> <u>  Devonian</u><br>1. Outline the acreage dedicated to the subject v |                                      |                                        | ea Devonian            | 160 Acres                                   |                                                                                                                                                                                              |
| interest an<br>3. If more the | nd royalty).<br>an one lease o<br>communitization                                    | f different own<br>n, unitization, f | ership is dedicat<br>orce-pooling. etc | ed to the well, 1<br>? |                                             | thereof (both as to working<br>of all owners been consoli-<br>ment                                                                                                                           |
| this form i<br>No allowa      | f necessary.)_<br>ble will be ass                                                    | igned to the we                      | ll until all intere                    | sts have been c        | onsolidated (by con                         | lated. (Use reverse side of<br>nmunitization, unitization,<br>n approved by the Commis-                                                                                                      |
|                               |                                                                                      |                                      |                                        | 2130'                  | toined h                                    | CERTIFICATION<br>certify that the Information con-<br>erein is true and complete to the<br>my knowledge and belief.                                                                          |
|                               | •• +•<br>1<br>1<br>1                                                                 | • •••• ••••                          |                                        |                        | Ralph M<br>Position<br>Ass. Pe              | 1. DePauw<br>etroleum Engineer                                                                                                                                                               |
|                               | 1                                                                                    | 1                                    |                                        | ) O 99                 | · <b>N</b> .                                | an Oil Company                                                                                                                                                                               |
|                               | . 1                                                                                  |                                      |                                        | WELL NO.12             | Marathe                                     | on Oil Company                                                                                                                                                                               |
|                               | 1                                                                                    |                                      |                                        | t ·                    |                                             | 12, 1980                                                                                                                                                                                     |
|                               | <u>l</u>                                                                             | <u>l</u>                             |                                        | l<br>                  |                                             |                                                                                                                                                                                              |
|                               |                                                                                      |                                      |                                        |                        | shown of<br>notes of<br>under my<br>is true | r certify that the well location<br>in this plat was plotted from field<br>actual surveys made by me or<br>supervision, and that the same<br>and correct to the best of my<br>ge and belief. |
|                               |                                                                                      |                                      |                                        |                        | Date Surve<br>Reglatured<br>and/or Lan      | Professional Engineer                                                                                                                                                                        |