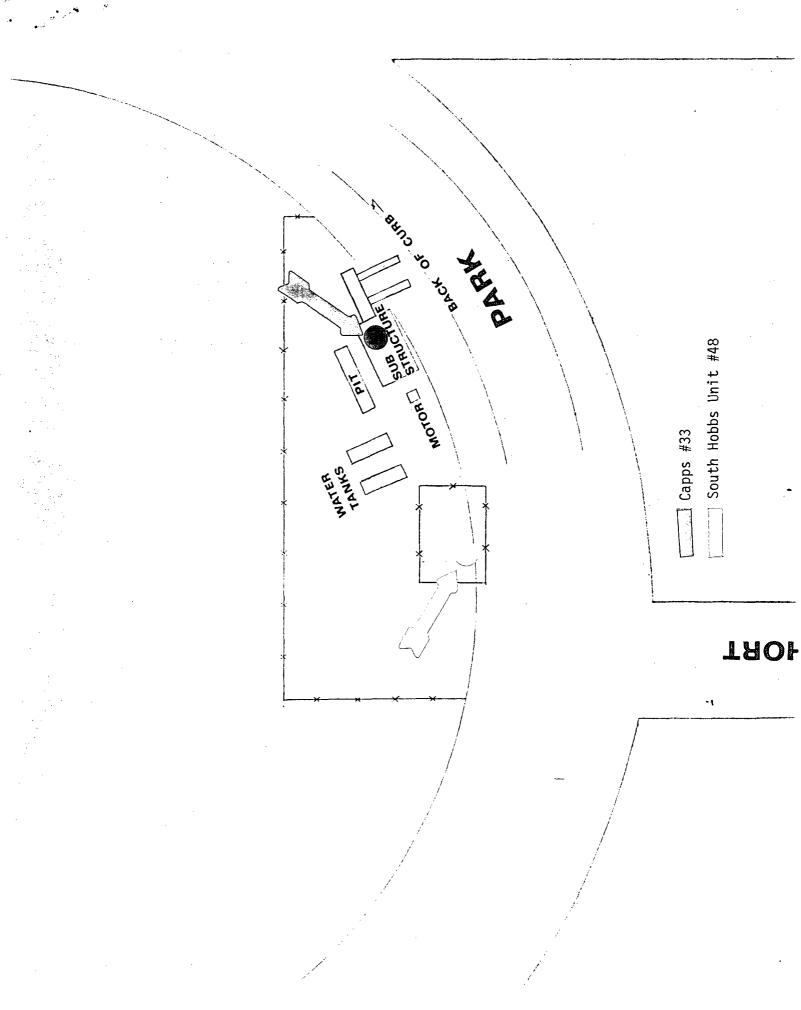

Gentlemen:

Amoco Production Company requests Administrative Approval of an un-orthodox location due to topographical conditions on our <u>Capps Well No. 33</u> located <u>2019' FSL x 2195' FEL, Section 3, T-19-S, R-38-E, Lea County, New Mexico.</u> Subject well is a townsite well and is located on the south side of the playground of Southern Heights Elementry School. Well was located so as to minimize disturbance of playground area and equipment.