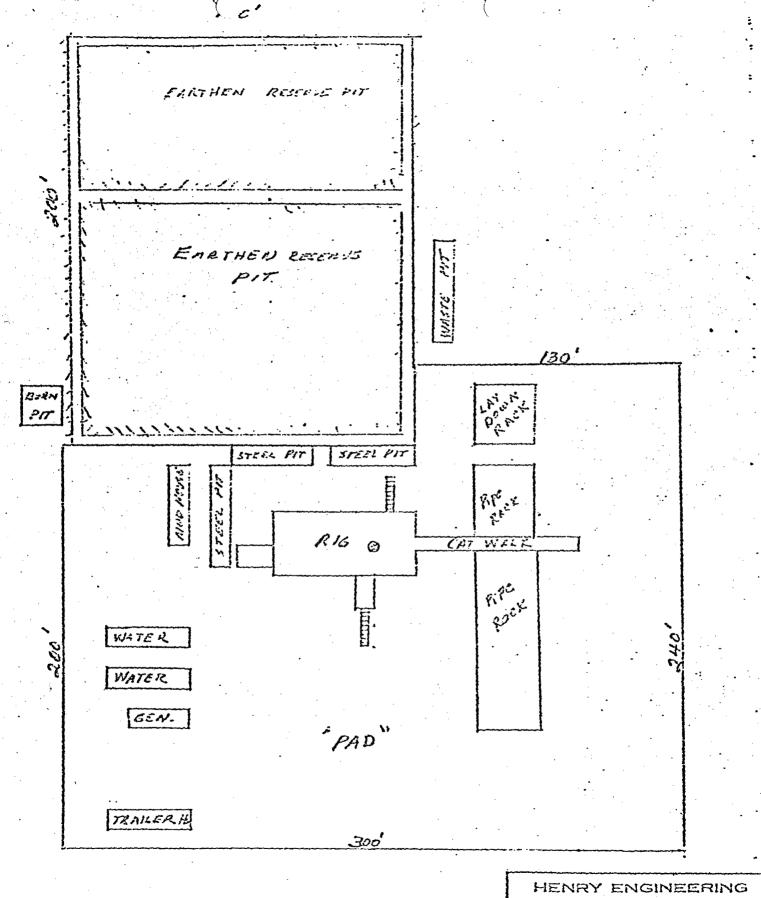

Gentlemen:

On behalf of our client, David Fasken, enclosed is application to drill the subject well with a request for administrative approval of an unorthodox location based upon terrain.

The proposed location is a suitable drill site barely large enough to accomodate the drilling operation. Please refer to a part of U.S.G.S. quadrangle map - Carlsbad Caverns East.