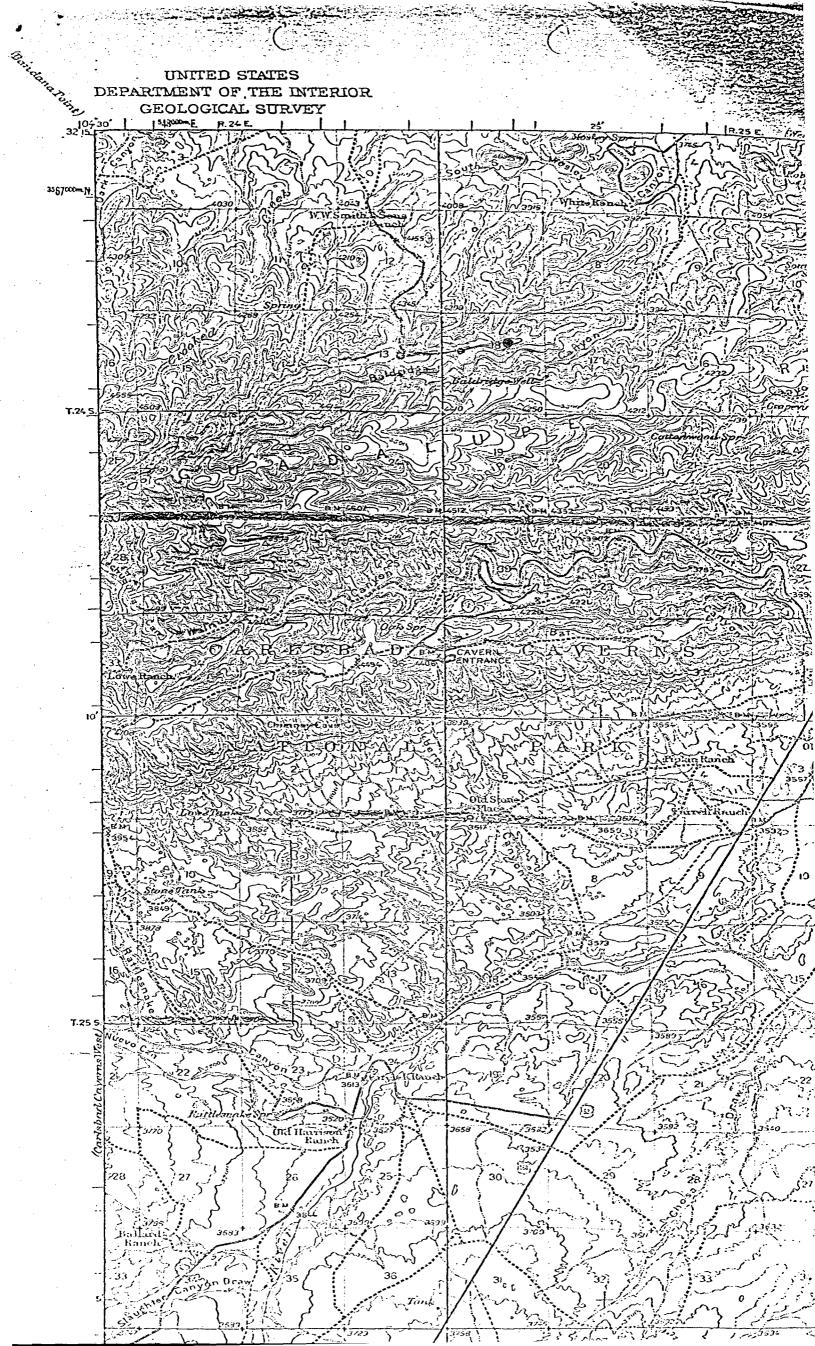

Gentlemen:

On behalf of our client, David Fasken, enclosed is application to drill the subject well with a request for administrative approval of an unorthodox location based upon terrain.

The proposed location is a suitable drill site barely large enough to accomodate the drilling operation. Please refer to a part of U.S.G.S. quadrangle map - Carlsbad Caverns East.