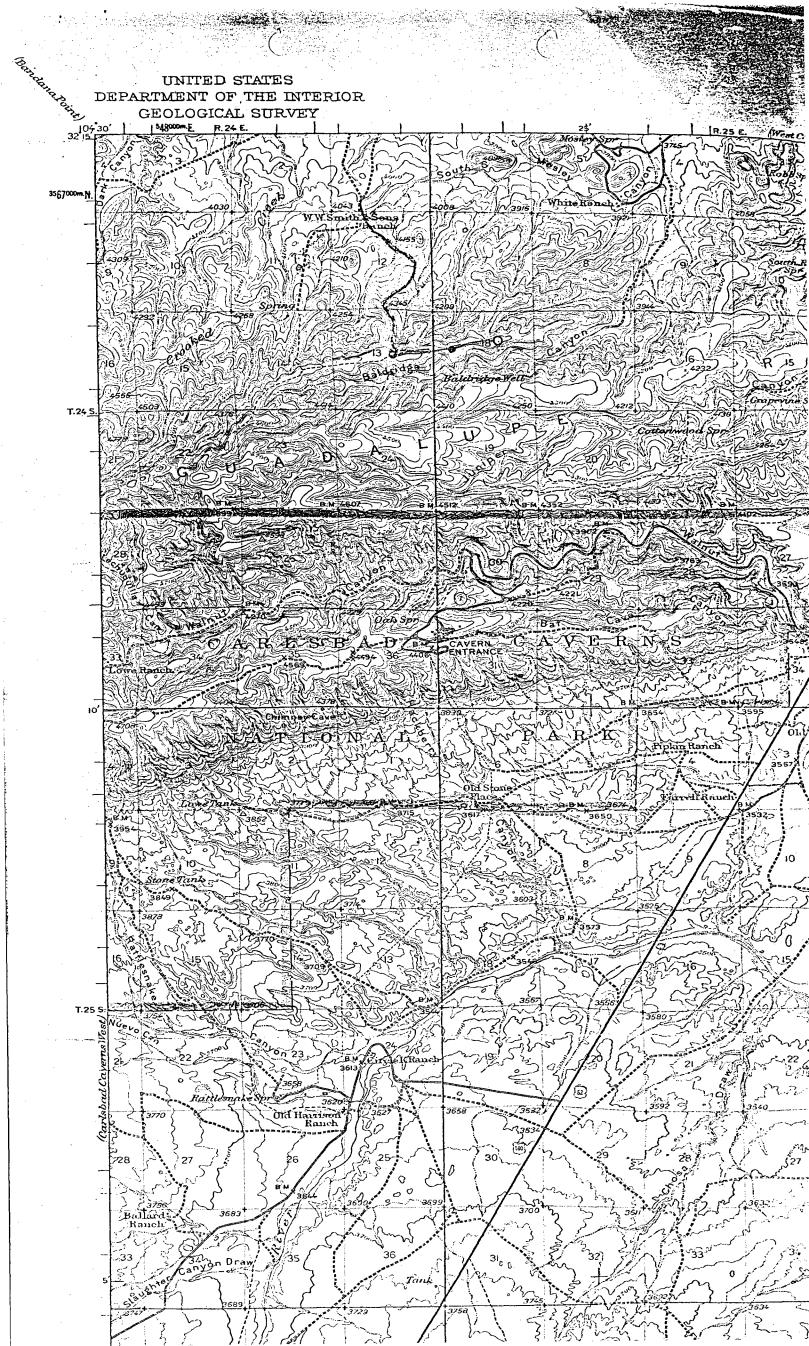

Gentlemen:

On behalf of our client, David Fasken, enclosed is application to drill the subject well with a request for administrative approval of an unorthodox location based upon terrain.

The proposed location is a suitable drill site barely large enough to accomodate the drilling operation. Please refer to a part of U.S.G.S. quadrangle map - Carlsbad Caverns East.