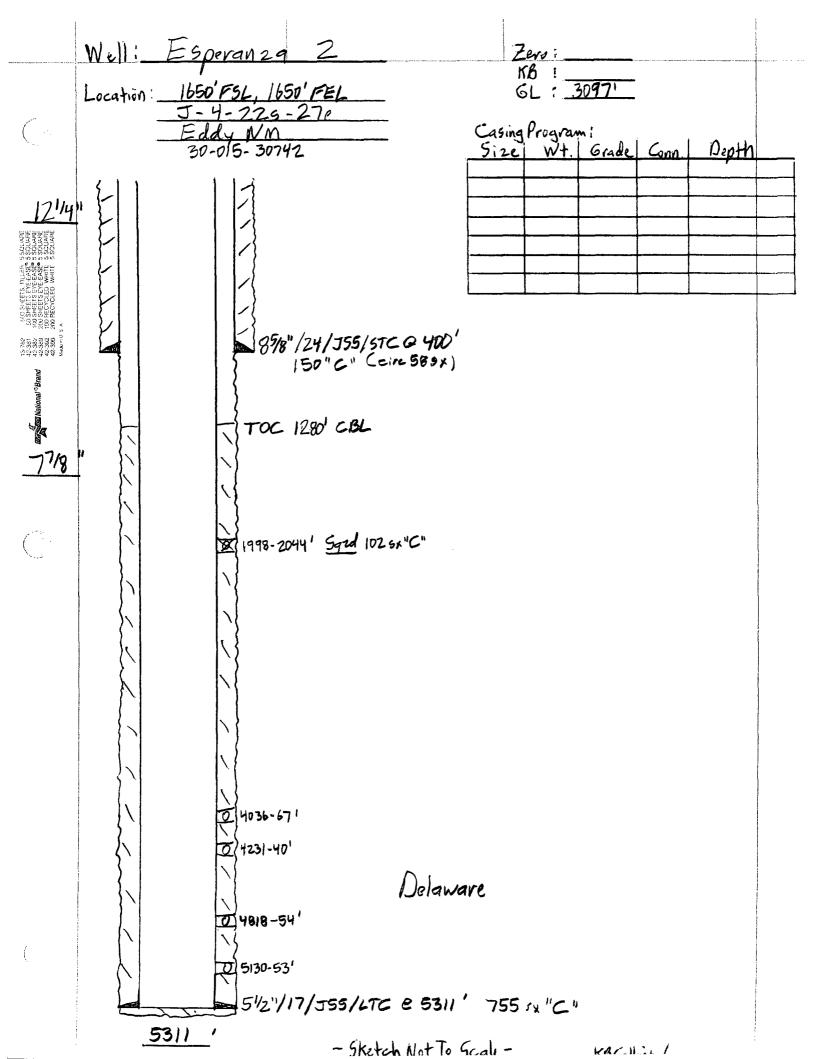

- V. Map is attached.
- VI. Wellbore schematics are attached for all the wells that penetrate the proposed injection zone within the 1/2 mile radius area of review.
- VII. 1. Proposed average daily injection rate = 1000 BWPD
   Proposed maximum daily injection rate = 3000 BWPD
  - 2. Closed system
  - Proposed maximum injection pressure = 514 psi (0.2 psi/ft. x 2570 ft.)
  - 4. Source of injected water will be Delaware Sand produced water. The Delaware produced water is the same as the Delaware water in the receiving formation. No compatibility problems are expected. An analysis of Delaware water from an analogous well is attached.
  - 5. Disposal zone formation water is essentially the same as the injection water.
- VIII. The injection zone is the Delaware Sandstone, a fine-grained sandstone from 2570' to 3170'. Any underground water sources will be shallower than 420'.
- IX. The Delaware sand injection interval will be acidized with 7 1/2% HCl acid. If necessary, the Delaware injection interval may be fraced with up to 300,000 lbs. of 16/30 mesh sand.
- X. Well logs have been filed with the Division.
- XI. There are four fresh water wells within one mile of the proposed SWD well (from Office of the State Engineer website). A visit with the land owner indicated that