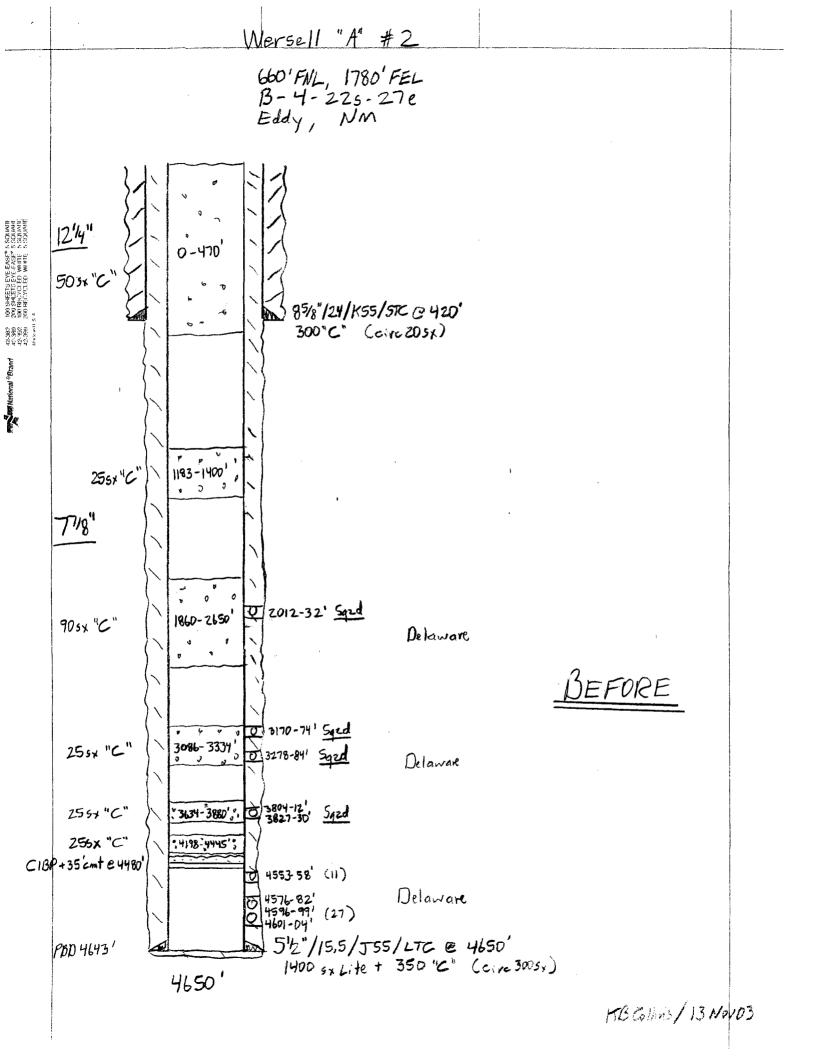

C-108 Application for Authorization to Inject SWD 4-22-27 No. 1 (Compadres Fee No. 2) 2310' FNL 1060' FEL H-4-22S-27E, Eddy County

Marbob Energy Corporation proposes to recomplete the captioned well and convert it to salt water disposal service into the Delaware Sand. Marbob proposes to isolate the existing Delaware zones 4164-5193' with a CIBP + 35' cement set at 4125'. The existing zones are uneconomic due to high water production (4 bopd/250 bwpd). We propose to perforate, acidize and frac selected high porosity sands within the gross Delaware Sand interval 2570-3170' for SWD service.

- V. Map is attached.
- VI. Wellbore schematics are attached for all the wells that penetrate the proposed injection zone within the 1/2 mile radius area of review.
- VII. 1. Proposed average daily injection rate = 1000 BWPD
   Proposed maximum daily injection rate = 3000 BWPD
  - 2. Closed system
  - Proposed maximum injection pressure = 514 psi (0.2 psi/ft. x 2570 ft.)
  - 4. Source of injected water will be Delaware Sand produced water. The Delaware produced water is the same as the Delaware water in the receiving formation. No compatibility problems are expected. An analysis of Delaware water from an analogous well is attached.
  - 5. Disposal zone formation water is essentially the same as the injection water.
- VIII. The injection zone is the Delaware Sandstone, a fine-grained sandstone from 2570' to 3170'. Any underground water sources will be shallower than 420'.
- IX. The Delaware sand injection interval will be acidized with 7 1/2% HCl acid. If necessary, the Delaware injection interval may be fraced with up to 300,000 lbs. of 16/30 mesh sand.
- X. Well logs have been filed with the Division.
- XI. There are four fresh water wells within one mile of the proposed SWD well (from Office of the State Engineer website). A visit with the land owner indicated that

| FILL DATA SHEET | 1 (Formerly Compadres Fee No. 2)    |                                 | <u>WELL CONSTRUCTION DATA</u><br><u>Surface Casing</u> | Hole Size: $12^{1/4}$ Casing Size: $85/8^{11} = 423^{-11}$<br>Cemented with: $375$ sx. or $ft^3$ | Top of Cement: Surface Method Determined: Civeula fied Intermediate Casing | Hole Size: Casing Size: | Cemented with:sx. orft³Top of Cement:Method Determined: | Production Casing | Hole Size: $77/8$ " Casing Size: $5/2$ " $@ 5334$ Cemented with: $1/50$ sx. or $h^3$ | Suppace Method Determined: Circulate | 2570' feet to 3170' | (Perforated or Open Hole; indicate which) |
|-----------------|-------------------------------------|---------------------------------|--------------------------------------------------------|--------------------------------------------------------------------------------------------------|----------------------------------------------------------------------------|-------------------------|---------------------------------------------------------|-------------------|--------------------------------------------------------------------------------------|--------------------------------------|---------------------|-------------------------------------------|
| M - 4 6 7       | WELL NAME & NUMBER: 5WD 4-22-27 No. | 'FNL 1060' FEL<br>TAGE LOCATION | WELLBORE SCHEMATIC                                     |                                                                                                  | See a Hached schematics                                                    | · · ·                   |                                                         |                   |                                                                                      |                                      |                     | •                                         |

4810-18', 4164-4214' (will set CIBP+35' cement # 4125' when convert to 5WD Type of Packer: Nichel plated or stainless steel 10K retrievable double grip Give the name and depths of any oil or gas zones underlying or overlying the proposed intervals and give plugging detail, i.e. sacks of cement or plug(s) used.  $\overline{5/8}$  - 93+ Has the well ever been perforated in any other zone(s)? List all such perforated °N N If no, for what purpose was the well originally drilled?  $Q_1/4 = a_2/5$ Morrow 222 ESDEVANZO Yes **INJECTION WELL DATA SHEET** Delawar 3250'± Additional Data Other Type of Tubing/Casing Seal (if applicable):\_ Is this a new well drilled for injection? Name of Field or Pool (if applicable):\_ Jelaware Name of the Injection Formation: None Packer Setting Depth: 12525 njection zone in this area: Dverlying : 1/2 Nder Ling Tubing Size: ഗ്