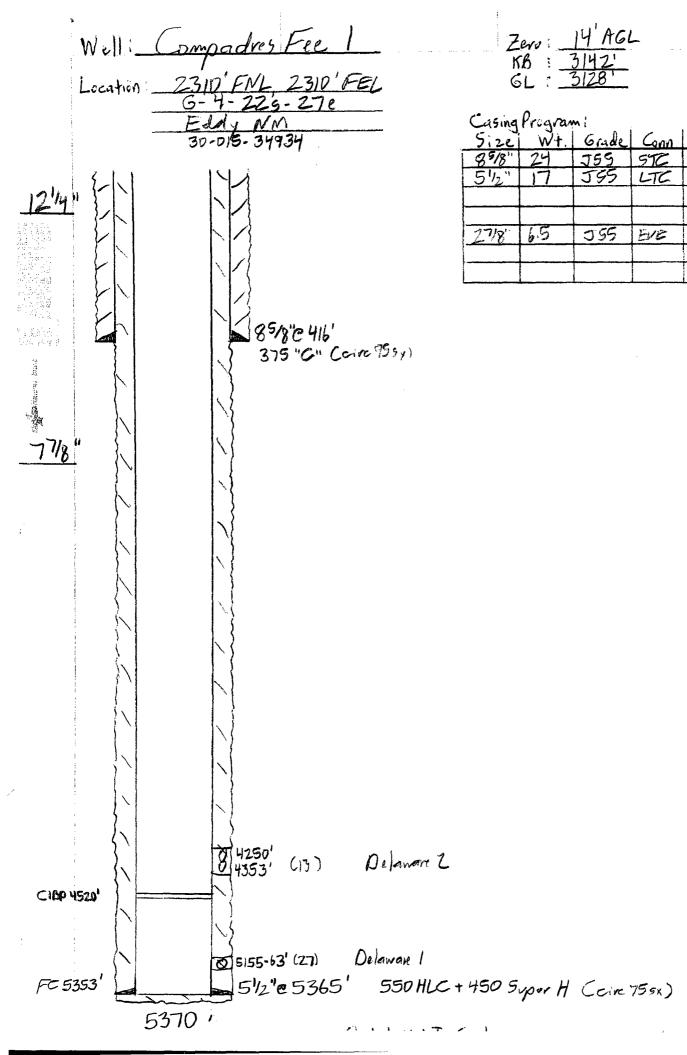

C-108 Application for Authorization to Inject SWD 4-22-27 No. 1 (Compadres Fee No. 2) 2310' FNL 1060' FEL H-4-22S-27E, Eddy County

Marbob Energy Corporation proposes to recomplete the captioned well and convert it to salt water disposal service into the Delaware Sand. Marbob proposes to isolate the existing Delaware zones 4164-5193' with a CIBP + 35' cement set at 4125'. The existing zones are uneconomic due to high water production (4 bopd/250 bwpd). We propose to perforate, acidize and frac selected high porosity sands within the gross Delaware Sand interval 2570-3170' for SWD service.

- V. Map is attached.
- VI. Wellbore schematics are attached for all the wells that penetrate the proposed injection zone within the 1/2 mile radius area of review.
- VII. 1. Proposed average daily injection rate = 1000 BWPD
   Proposed maximum daily injection rate = 3000 BWPD
  - 2. Closed system
  - Proposed maximum injection pressure = 514 psi (0.2 psi/ft. x 2570 ft.)
  - 4. Source of injected water will be Delaware Sand produced water. The Delaware produced water is the same as the Delaware water in the receiving formation. No compatibility problems are expected. An analysis of Delaware water from an analogous well is attached.
  - 5. Disposal zone formation water is essentially the same as the injection water.
- VIII. The injection zone is the Delaware Sandstone, a fine-grained sandstone from 2570' to 3170'. Any underground water sources will be shallower than 420'.
- IX. The Delaware sand injection interval will be acidized with 7 1/2% HCl acid. If necessary, the Delaware injection interval may be fraced with up to 300,000 lbs. of 16/30 mesh sand.
- X. Well logs have been filed with the Division.
- XI. There are four fresh water wells within one mile of the proposed SWD well (from Office of the State Engineer website). A visit with the land owner indicated that

| FILL DATA SHEET | 1 (Formerly Compadres Fee No. 2)    |                                 | <u>WELL CONSTRUCTION DATA</u><br><u>Surface Casing</u> | Hole Size: $12^{1/4}$ Casing Size: $85/8^{11} = 423^{-11}$<br>Cemented with: $375$ sx. or $ft^3$ | Top of Cement: Surface Method Determined: Civeula fied Intermediate Casing | Hole Size: Casing Size: | Cemented with:sx. orft³Top of Cement:Method Determined: | Production Casing | Hole Size: $77/8$ " Casing Size: $5/2$ " $@ 5334$ Cemented with: $1/50$ sx. or $h^3$ | Suppace Method Determined: Circulate | 2570' feet to 3170' | (Perforated or Open Hole; indicate which) |
|-----------------|-------------------------------------|---------------------------------|--------------------------------------------------------|--------------------------------------------------------------------------------------------------|----------------------------------------------------------------------------|-------------------------|---------------------------------------------------------|-------------------|--------------------------------------------------------------------------------------|--------------------------------------|---------------------|-------------------------------------------|
| M - 4 6 7       | WELL NAME & NUMBER: 5WD 4-22-27 No. | 'FNL 1060' FEL<br>TAGE LOCATION | WELLBORE SCHEMATIC                                     |                                                                                                  | See a Hached schematics                                                    | · · ·                   |                                                         |                   |                                                                                      |                                      |                     | •                                         |

4810-18', 4164-4214' (will set CIBP+35' cement # 4125' when convert to 5WD Type of Packer: Nichel plated or stainless steel 10K retrievable double grip Give the name and depths of any oil or gas zones underlying or overlying the proposed intervals and give plugging detail, i.e. sacks of cement or plug(s) used.  $\overline{5/8}$  - 93+ Has the well ever been perforated in any other zone(s)? List all such perforated °N N If no, for what purpose was the well originally drilled?  $Q_1/4 = a_2/5$ Morrow 222 ESDEVANZO Yes **INJECTION WELL DATA SHEET** Delawar 3250'± Additional Data Other Type of Tubing/Casing Seal (if applicable):\_ Is this a new well drilled for injection? Name of Field or Pool (if applicable):\_ Jelaware Name of the Injection Formation: None Packer Setting Depth: 12525 njection zone in this area: Dverlying : 1/2 Nder Ling Tubing Size: ഗ്