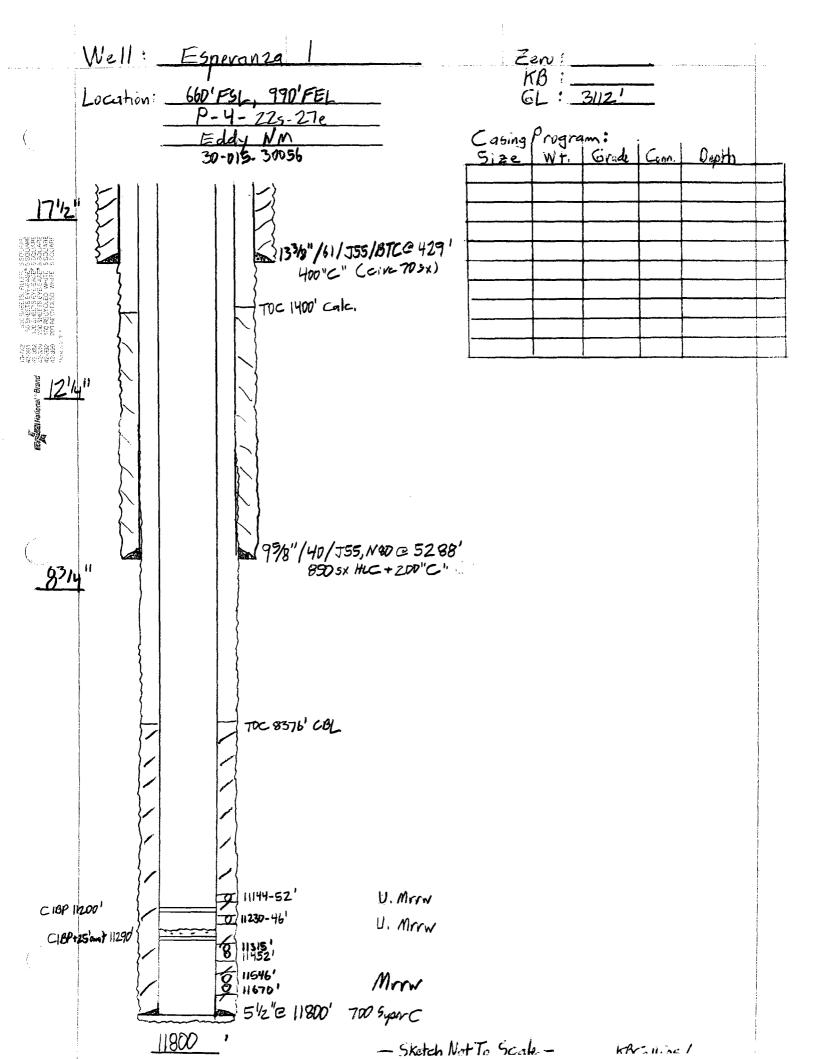

- V. Map is attached.
- VI. Wellbore schematics are attached for all the wells that penetrate the proposed injection zone within the 1/2 mile radius area of review.
- VII. 1. Proposed average daily injection rate = 1000 BWPD
   Proposed maximum daily injection rate = 3000 BWPD
  - 2. Closed system
  - Proposed maximum injection pressure = 514 psi (0.2 psi/ft. x 2570 ft.)
  - 4. Source of injected water will be Delaware Sand produced water. The Delaware produced water is the same as the Delaware water in the receiving formation. No compatibility problems are expected. An analysis of Delaware water from an analogous well is attached.
  - 5. Disposal zone formation water is essentially the same as the injection water.
- VIII. The injection zone is the Delaware Sandstone, a fine-grained sandstone from 2570' to 3170'. Any underground water sources will be shallower than 420'.
- IX. The Delaware sand injection interval will be acidized with 7 1/2% HCl acid. If necessary, the Delaware injection interval may be fraced with up to 300,000 lbs. of 16/30 mesh sand.
- X. Well logs have been filed with the Division.
- XI. There are four fresh water wells within one mile of the proposed SWD well (from Office of the State Engineer website). A visit with the land owner indicated that