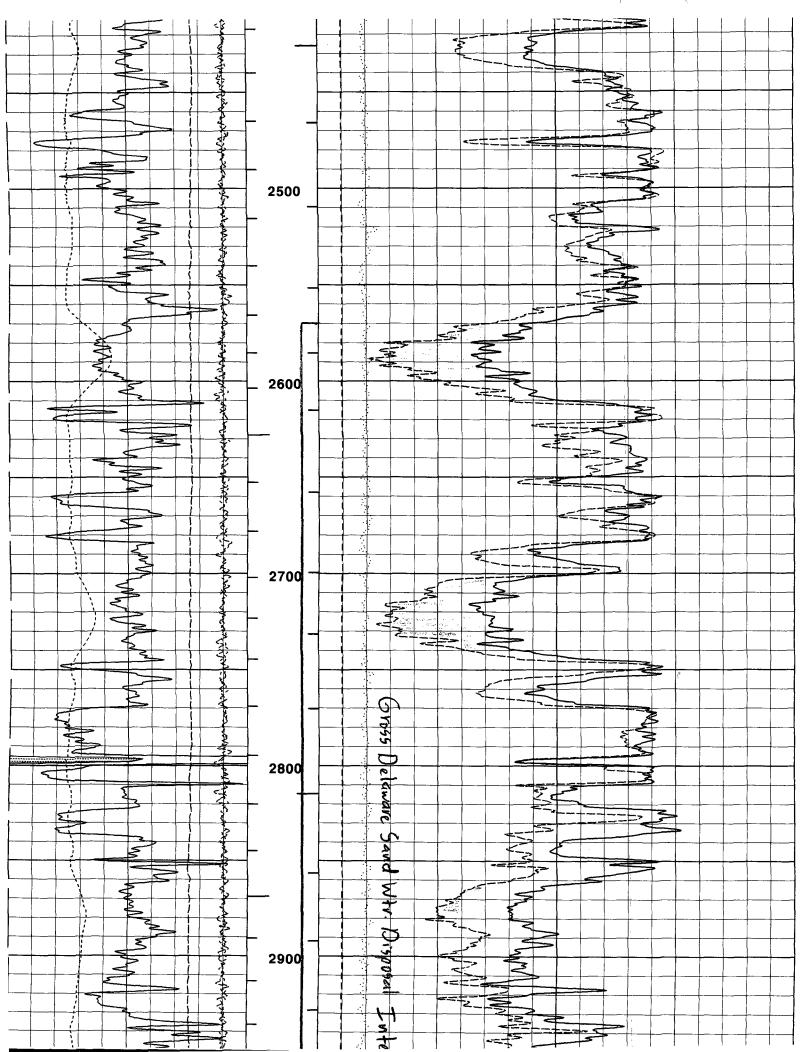

C-108 Application for Authorization to Inject SWD 4-22-27 No. 1 (Compadres Fee No. 2) 2310' FNL 1060' FEL H-4-22S-27E, Eddy County

Marbob Energy Corporation proposes to recomplete the captioned well and convert it to salt water disposal service into the Delaware Sand. Marbob proposes to isolate the existing Delaware zones 4164-5193' with a CIBP + 35' cement set at 4125'. The existing zones are uneconomic due to high water production (4 bopd/250 bwpd). We propose to perforate, acidize and frac selected high porosity sands within the gross Delaware Sand interval 2570-3170' for SWD service.

- V. Map is attached.
- VI. Wellbore schematics are attached for all the wells that penetrate the proposed injection zone within the 1/2 mile radius area of review.
- VII. 1. Proposed average daily injection rate = 1000 BWPD
   Proposed maximum daily injection rate = 3000 BWPD
  - 2. Closed system
  - Proposed maximum injection pressure = 514 psi (0.2 psi/ft. x 2570 ft.)
  - 4. Source of injected water will be Delaware Sand produced water. The Delaware produced water is the same as the Delaware water in the receiving formation. No compatibility problems are expected. An analysis of Delaware water from an analogous well is attached.
  - 5. Disposal zone formation water is essentially the same as the injection water.
- VIII. The injection zone is the Delaware Sandstone, a fine-grained sandstone from 2570' to 3170'. Any underground water sources will be shallower than 420'.
- IX. The Delaware sand injection interval will be acidized with 7 1/2% HCl acid. If necessary, the Delaware injection interval may be fraced with up to 300,000 lbs. of 16/30 mesh sand.
- X. Well logs have been filed with the Division.
- XI. There are four fresh water wells within one mile of the proposed SWD well (from Office of the State Engineer website). A visit with the land owner indicated that

| FILL DATA SHEET | 1 (Formerly Compadres Fee No. 2)    |                                 | <u>WELL CONSTRUCTION DATA</u><br><u>Surface Casing</u> | Hole Size: $12^{1/4}$ Casing Size: $85/8^{11} = 423^{-11}$<br>Cemented with: $375$ sx. or $ft^3$ | Top of Cement: Surface Method Determined: Civeula fied Intermediate Casing | Hole Size: Casing Size: | Cemented with:sx. orft³Top of Cement:Method Determined: | Production Casing | Hole Size: $77/8$ " Casing Size: $5/2$ " $@ 5334$ Cemented with: $1/50$ sx. or $h^3$ | Suppace Method Determined: Circulate | 2570' feet to 3170' | (Perforated or Open Hole; indicate which) |
|-----------------|-------------------------------------|---------------------------------|--------------------------------------------------------|--------------------------------------------------------------------------------------------------|----------------------------------------------------------------------------|-------------------------|---------------------------------------------------------|-------------------|--------------------------------------------------------------------------------------|--------------------------------------|---------------------|-------------------------------------------|
| M - 4 6 7       | WELL NAME & NUMBER: 5WD 4-22-27 No. | 'FNL 1060' FEL<br>TAGE LOCATION | WELLBORE SCHEMATIC                                     |                                                                                                  | See a Hached schematics                                                    | · · ·                   |                                                         |                   |                                                                                      |                                      |                     | •                                         |

4810-18', 4164-4214' (will set CIBP+35' cement # 4125' when convert to 5WD Type of Packer: Nichel plated or stainless steel 10K retrievable double grip Give the name and depths of any oil or gas zones underlying or overlying the proposed intervals and give plugging detail, i.e. sacks of cement or plug(s) used.  $\overline{5/8}$  - 93+ Has the well ever been perforated in any other zone(s)? List all such perforated °N N If no, for what purpose was the well originally drilled?  $Q_1/4 = a_2/5$ Morrow 222 ESDEVANZO Yes **INJECTION WELL DATA SHEET** Delawar 3250'± Additional Data Other Type of Tubing/Casing Seal (if applicable):\_ Is this a new well drilled for injection? Name of Field or Pool (if applicable):\_ Jelaware Name of the Injection Formation: None Packer Setting Depth: 12525 njection zone in this area: Dverlying : 1/2 Nder Ling Tubing Size: ഗ്