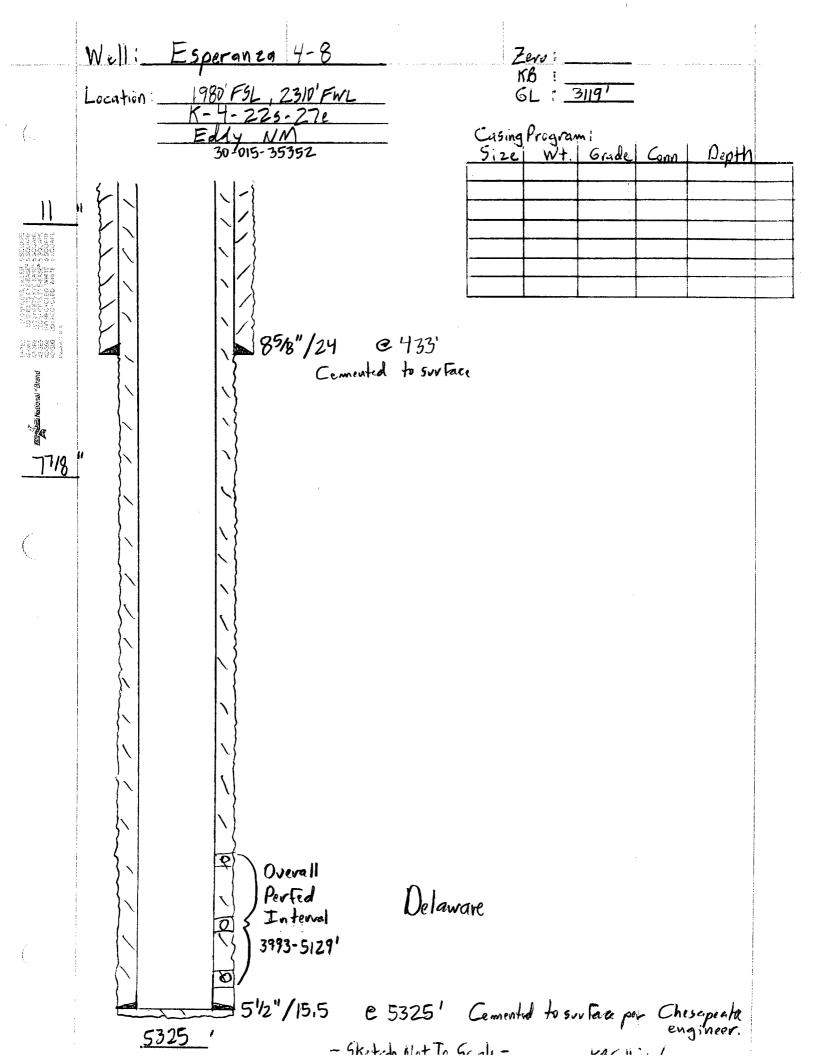

- V. Map is attached.
- VI. Wellbore schematics are attached for all the wells that penetrate the proposed injection zone within the 1/2 mile radius area of review.
- VII. 1. Proposed average daily injection rate = 1000 BWPD
   Proposed maximum daily injection rate = 3000 BWPD
  - 2. Closed system
  - Proposed maximum injection pressure = 514 psi (0.2 psi/ft. x 2570 ft.)
  - 4. Source of injected water will be Delaware Sand produced water. The Delaware produced water is the same as the Delaware water in the receiving formation. No compatibility problems are expected. An analysis of Delaware water from an analogous well is attached.
  - 5. Disposal zone formation water is essentially the same as the injection water.
- VIII. The injection zone is the Delaware Sandstone, a fine-grained sandstone from 2570' to 3170'. Any underground water sources will be shallower than 420'.
- IX. The Delaware sand injection interval will be acidized with 7 1/2% HCl acid. If necessary, the Delaware injection interval may be fraced with up to 300,000 lbs. of 16/30 mesh sand.
- X. Well logs have been filed with the Division.
- XI. There are four fresh water wells within one mile of the proposed SWD well (from Office of the State Engineer website). A visit with the land owner indicated that