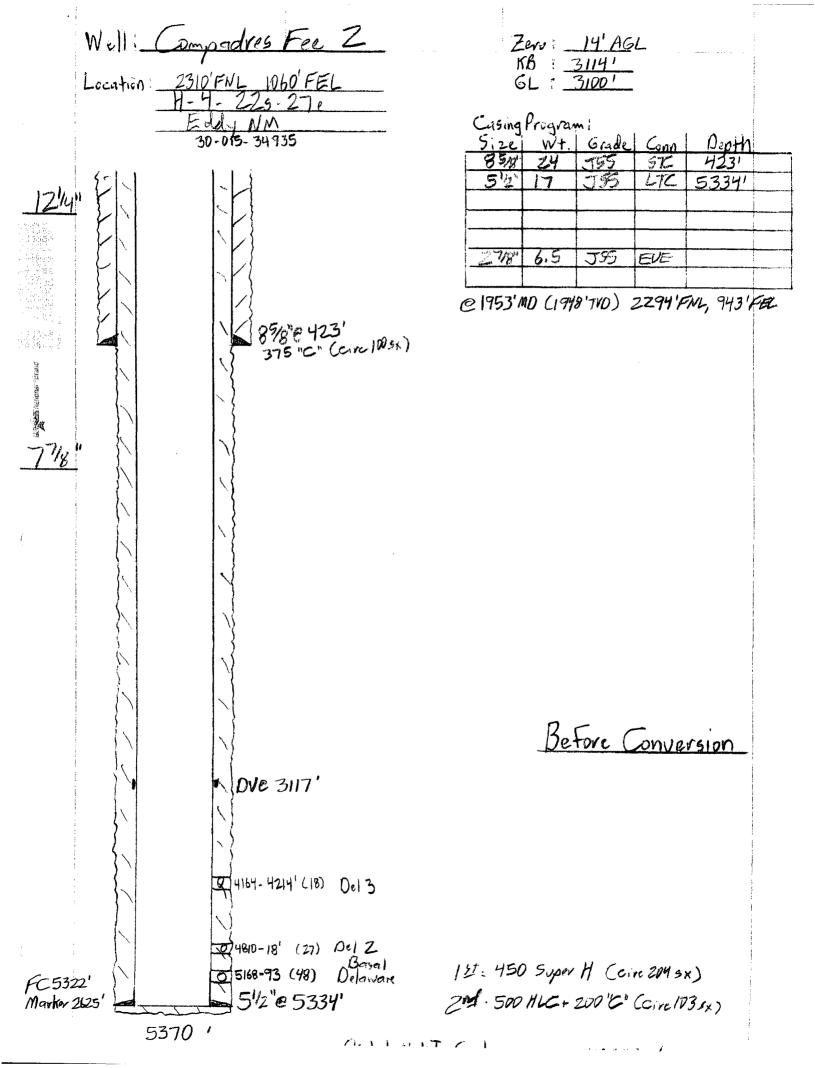

C-108 Application for Authorization to Inject SWD 4-22-27 No. 1 (Compadres Fee No. 2) 2310' FNL 1060' FEL H-4-22S-27E, Eddy County

Marbob Energy Corporation proposes to recomplete the captioned well and convert it to salt water disposal service into the Delaware Sand. Marbob proposes to isolate the existing Delaware zones 4164-5193' with a CIBP + 35' cement set at 4125'. The existing zones are uneconomic due to high water production (4 bopd/250 bwpd). We propose to perforate, acidize and frac selected high porosity sands within the gross Delaware Sand interval 2570-3170' for SWD service.

| FILL DATA SHEET | 1 (Formerly Compadres Fee No. 2)    |                                 | <u>WELL CONSTRUCTION DATA</u><br><u>Surface Casing</u> | Hole Size: $12^{1/4}$ Casing Size: $85/8^{11} = 423^{-11}$<br>Cemented with: $375$ sx. or $ft^3$ | Top of Cement: Surface Method Determined: Civeula fied Intermediate Casing | Hole Size: Casing Size: | Cemented with:sx. orft³Top of Cement:Method Determined: | Production Casing | Hole Size: $77/8$ " Casing Size: $5/2$ " $@ 5334$ Cemented with: $1/50$ sx. or $h^3$ | Suppace Method Determined: Circulate | 2570' feet to 3170' | (Perforated or Open Hole; indicate which) |
|-----------------|-------------------------------------|---------------------------------|--------------------------------------------------------|--------------------------------------------------------------------------------------------------|----------------------------------------------------------------------------|-------------------------|---------------------------------------------------------|-------------------|--------------------------------------------------------------------------------------|--------------------------------------|---------------------|-------------------------------------------|
| M - 4 6 7       | WELL NAME & NUMBER: 5WD 4-22-27 No. | 'FNL 1060' FEL<br>TAGE LOCATION | WELLBORE SCHEMATIC                                     |                                                                                                  | See a Hached schematics                                                    | · · ·                   |                                                         |                   |                                                                                      |                                      |                     | •                                         |

4810-18', 4164-4214' (will set CIBP+35' cement # 4125' when convert to 5WD Type of Packer: Nichel plated or stainless steel 10K retrievable double grip Give the name and depths of any oil or gas zones underlying or overlying the proposed intervals and give plugging detail, i.e. sacks of cement or plug(s) used.  $\overline{5/8}$  - 93+ Has the well ever been perforated in any other zone(s)? List all such perforated °N N If no, for what purpose was the well originally drilled?  $Q_1/4 = a_2/5$ Morrow 222 ESDEVANZO Yes **INJECTION WELL DATA SHEET** Delawar 3250'± Additional Data Other Type of Tubing/Casing Seal (if applicable):\_ Is this a new well drilled for injection? Name of Field or Pool (if applicable):\_ Jelaware Name of the Injection Formation: None Packer Setting Depth: 12525 njection zone in this area: Dverlying : 1/2 Nder Ling Tubing Size: ഗ്

Side 2

Depth

53341