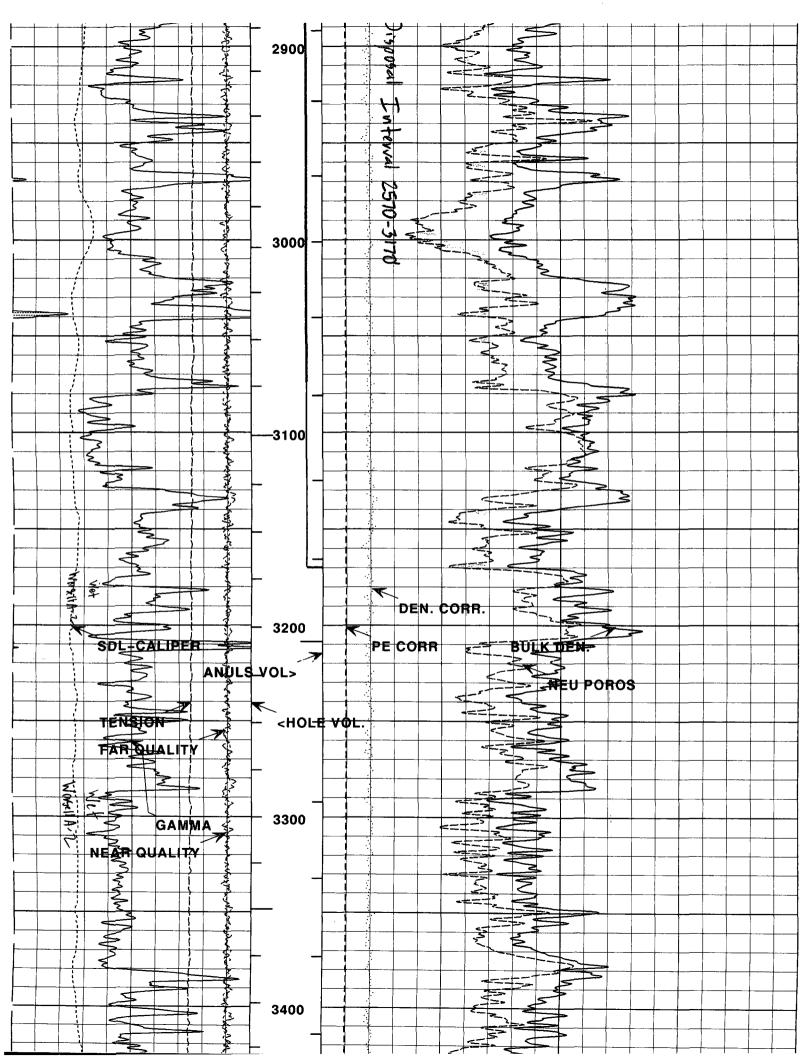

C-108 Application for Authorization to Inject SWD 4-22-27 No. 1 (Compadres Fee No. 2) 2310' FNL 1060' FEL H-4-22S-27E, Eddy County

Marbob Energy Corporation proposes to recomplete the captioned well and convert it to salt water disposal service into the Delaware Sand. Marbob proposes to isolate the existing Delaware zones 4164-5193' with a CIBP + 35' cement set at 4125'. The existing zones are uneconomic due to high water production (4 bopd/250 bwpd). We propose to perforate, acidize and frac selected high porosity sands within the gross Delaware Sand interval 2570-3170' for SWD service.

- V. Map is attached.
- VI. Wellbore schematics are attached for all the wells that penetrate the proposed injection zone within the 1/2 mile radius area of review.
- VII. 1. Proposed average daily injection rate = 1000 BWPD
   Proposed maximum daily injection rate = 3000 BWPD
  - 2. Closed system
  - Proposed maximum injection pressure = 514 psi (0.2 psi/ft. x 2570 ft.)
  - 4. Source of injected water will be Delaware Sand produced water. The Delaware produced water is the same as the Delaware water in the receiving formation. No compatibility problems are expected. An analysis of Delaware water from an analogous well is attached.
  - 5. Disposal zone formation water is essentially the same as the injection water.
- VIII. The injection zone is the Delaware Sandstone, a fine-grained sandstone from 2570' to 3170'. Any underground water sources will be shallower than 420'.
- IX. The Delaware sand injection interval will be acidized with 7 1/2% HCl acid. If necessary, the Delaware injection interval may be fraced with up to 300,000 lbs. of 16/30 mesh sand.
- X. Well logs have been filed with the Division.
- XI. There are four fresh water wells within one mile of the proposed SWD well (from Office of the State Engineer website). A visit with the land owner indicated that

| FILL DATA SHEET | 1 (Formerly Compadres Fee No. 2)    |                                 | <u>WELL CONSTRUCTION DATA</u><br><u>Surface Casing</u> | Hole Size: $12^{1/4}$ Casing Size: $85/8^{11} = 423^{-11}$<br>Cemented with: $375$ sx. or $ft^3$ | Top of Cement: Surface Method Determined: Civeula fied Intermediate Casing | Hole Size: Casing Size: | Cemented with:sx. orft³Top of Cement:Method Determined: | Production Casing | Hole Size: $77/8$ " Casing Size: $5/2$ " $@ 5334$ Cemented with: $1/50$ sx. or $h^3$ | Suppace Method Determined: Circulate | 2570' feet to 3170' | (Perforated or Open Hole; indicate which) |
|-----------------|-------------------------------------|---------------------------------|--------------------------------------------------------|--------------------------------------------------------------------------------------------------|----------------------------------------------------------------------------|-------------------------|---------------------------------------------------------|-------------------|--------------------------------------------------------------------------------------|--------------------------------------|---------------------|-------------------------------------------|
| M - 4 6 7       | WELL NAME & NUMBER: 5WD 4-22-27 No. | 'FNL 1060' FEL<br>TAGE LOCATION | WELLBORE SCHEMATIC                                     |                                                                                                  | See a Hached schematics                                                    | · · ·                   |                                                         |                   |                                                                                      |                                      |                     | •                                         |

4810-18', 4164-4214' (will set CIBP+35' cement # 4125' when convert to 5WD Type of Packer: Nichel plated or stainless steel 10K retrievable double grip Give the name and depths of any oil or gas zones underlying or overlying the proposed intervals and give plugging detail, i.e. sacks of cement or plug(s) used.  $\overline{5/8}$  - 93+ Has the well ever been perforated in any other zone(s)? List all such perforated °N N If no, for what purpose was the well originally drilled?  $Q_1/4 = a_2/5$ Morrow 222 ESDEVANZO Yes **INJECTION WELL DATA SHEET** Delawar 3250'± Additional Data Other Type of Tubing/Casing Seal (if applicable):\_ Is this a new well drilled for injection? Name of Field or Pool (if applicable):\_ Jelaware Name of the Injection Formation: None Packer Setting Depth: 12525 njection zone in this area: Dverlying : 1/2 Nder Ling Tubing Size: ഗ്