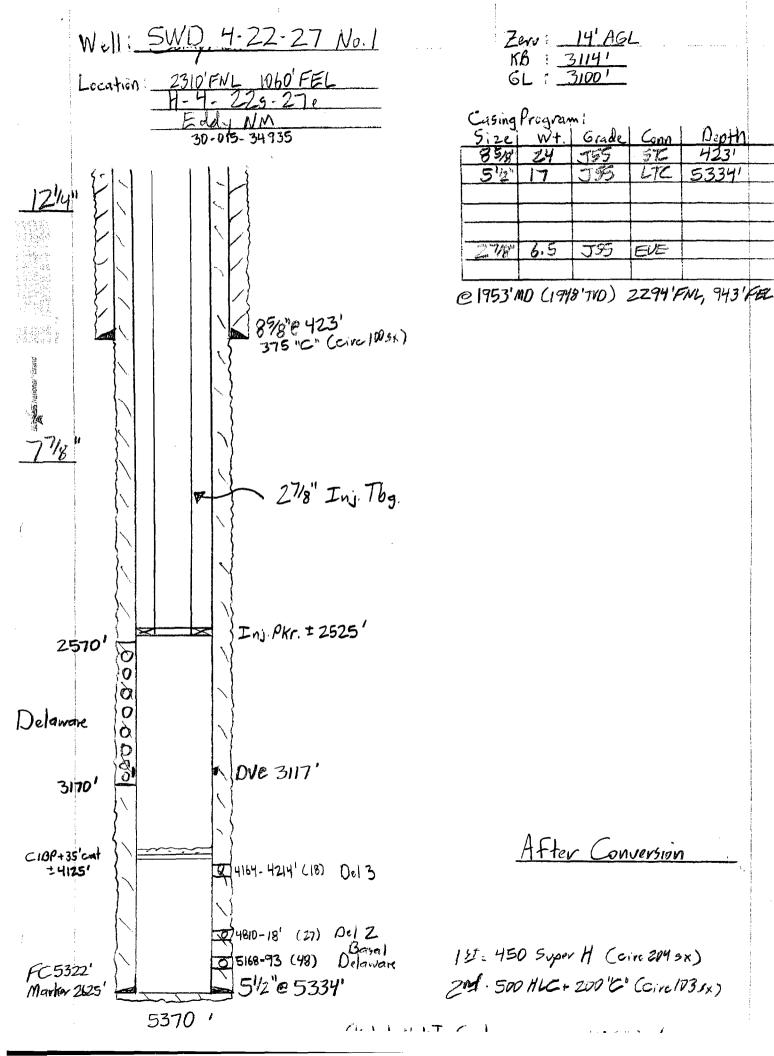

C-108 Application for Authorization to Inject SWD 4-22-27 No. 1 (Compadres Fee No. 2) 2310' FNL 1060' FEL H-4-22S-27E, Eddy County

Marbob Energy Corporation proposes to recomplete the captioned well and convert it to salt water disposal service into the Delaware Sand. Marbob proposes to isolate the existing Delaware zones 4164-5193' with a CIBP + 35' cement set at 4125'. The existing zones are uneconomic due to high water production (4 bopd/250 bwpd). We propose to perforate, acidize and frac selected high porosity sands within the gross Delaware Sand interval 2570-3170' for SWD service.

- V. Map is attached.
- VI. Wellbore schematics are attached for all the wells that penetrate the proposed injection zone within the 1/2 mile radius area of review.
- VII. 1. Proposed average daily injection rate = 1000 BWPD
   Proposed maximum daily injection rate = 3000 BWPD
  - 2. Closed system
  - Proposed maximum injection pressure = 514 psi (0.2 psi/ft. x 2570 ft.)
  - 4. Source of injected water will be Delaware Sand produced water. The Delaware produced water is the same as the Delaware water in the receiving formation. No compatibility problems are expected. An analysis of Delaware water from an analogous well is attached.
  - 5. Disposal zone formation water is essentially the same as the injection water.
- VIII. The injection zone is the Delaware Sandstone, a fine-grained sandstone from 2570' to 3170'. Any underground water sources will be shallower than 420'.
- IX. The Delaware sand injection interval will be acidized with 7 1/2% HCl acid. If necessary, the Delaware injection interval may be fraced with up to 300,000 lbs. of 16/30 mesh sand.
- X. Well logs have been filed with the Division.
- XI. There are four fresh water wells within one mile of the proposed SWD well (from Office of the State Engineer website). A visit with the land owner indicated that

| FILL DATA SHEET | 1 (Formerly Compadres Fee No. 2)    |                                 | <u>WELL CONSTRUCTION DATA</u><br><u>Surface Casing</u> | Hole Size: $12^{1/4}$ Casing Size: $85/8^{11} = 423^{-11}$<br>Cemented with: $375$ sx. or $ft^3$ | Top of Cement: Surface Method Determined: Civeula fied Intermediate Casing | Hole Size: Casing Size: | Cemented with:sx. orft³Top of Cement:Method Determined: | Production Casing | Hole Size: $77/8$ " Casing Size: $5/2$ " $@ 5334$ Cemented with: $1/50$ sx. or $h^3$ | Suppace Method Determined: Circulate | 2570' feet to 3170' | (Perforated or Open Hole; indicate which) |
|-----------------|-------------------------------------|---------------------------------|--------------------------------------------------------|--------------------------------------------------------------------------------------------------|----------------------------------------------------------------------------|-------------------------|---------------------------------------------------------|-------------------|--------------------------------------------------------------------------------------|--------------------------------------|---------------------|-------------------------------------------|
| M - 4 6 7       | WELL NAME & NUMBER: 5WD 4-22-27 No. | 'FNL 1060' FEL<br>TAGE LOCATION | WELLBORE SCHEMATIC                                     |                                                                                                  | See a Hached schematics                                                    | · · ·                   |                                                         |                   |                                                                                      |                                      |                     | •                                         |

4810-18', 4164-4214' (will set CIBP+35' cement # 4125' when convert to 5WD Type of Packer: Nichel plated or stainless steel 10K retrievable double grip Give the name and depths of any oil or gas zones underlying or overlying the proposed intervals and give plugging detail, i.e. sacks of cement or plug(s) used.  $\overline{5/8}$  - 93+ Has the well ever been perforated in any other zone(s)? List all such perforated °N N If no, for what purpose was the well originally drilled?  $Q_1/4 = a_2/5$ Morrow 222 ESDEVANZO Yes **INJECTION WELL DATA SHEET** Delawar 3250'± Additional Data Other Type of Tubing/Casing Seal (if applicable):\_ Is this a new well drilled for injection? Name of Field or Pool (if applicable):\_ Jelaware Name of the Injection Formation: None Packer Setting Depth: 12525 njection zone in this area: Dverlying : 1/2 Nder Ling Tubing Size: ഗ്

Side 2

Depth

53341