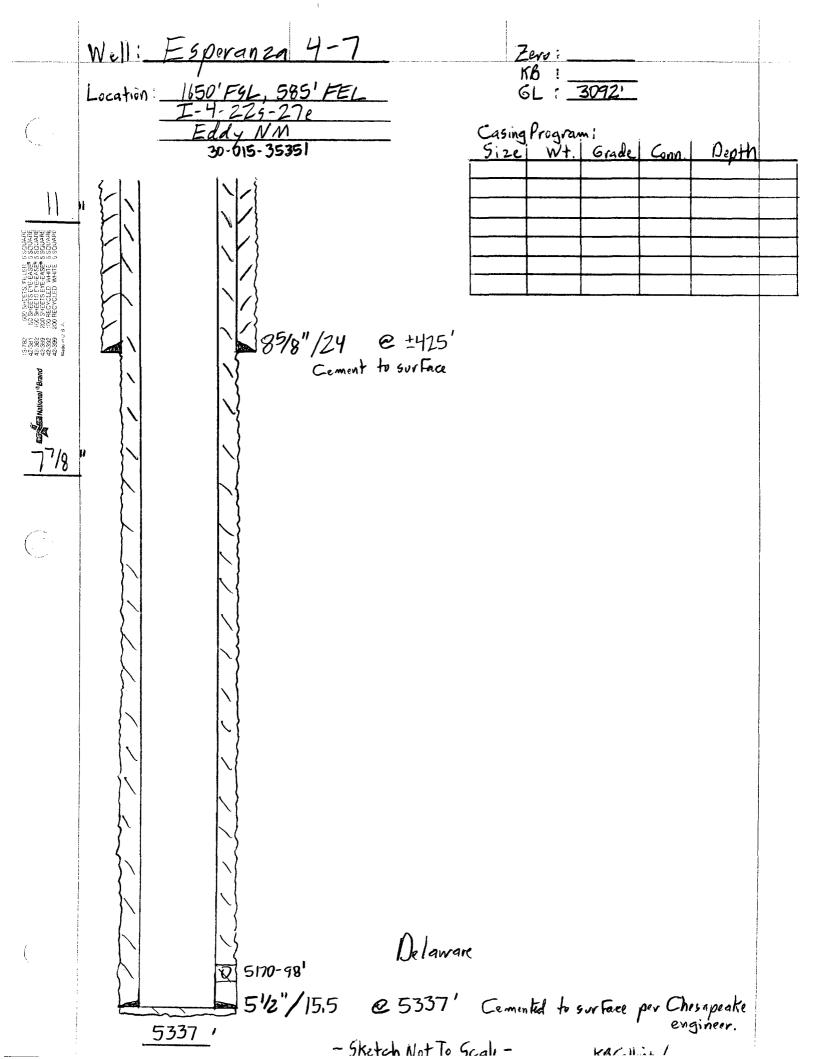

- V. Map is attached.
- VI. Wellbore schematics are attached for all the wells that penetrate the proposed injection zone within the 1/2 mile radius area of review.
- VII. 1. Proposed average daily injection rate = 1000 BWPD
   Proposed maximum daily injection rate = 3000 BWPD
  - 2. Closed system
  - Proposed maximum injection pressure = 514 psi (0.2 psi/ft. x 2570 ft.)
  - 4. Source of injected water will be Delaware Sand produced water. The Delaware produced water is the same as the Delaware water in the receiving formation. No compatibility problems are expected. An analysis of Delaware water from an analogous well is attached.
  - 5. Disposal zone formation water is essentially the same as the injection water.
- VIII. The injection zone is the Delaware Sandstone, a fine-grained sandstone from 2570' to 3170'. Any underground water sources will be shallower than 420'.
- IX. The Delaware sand injection interval will be acidized with 7 1/2% HCl acid. If necessary, the Delaware injection interval may be fraced with up to 300,000 lbs. of 16/30 mesh sand.
- X. Well logs have been filed with the Division.
- XI. There are four fresh water wells within one mile of the proposed SWD well (from Office of the State Engineer website). A visit with the land owner indicated that