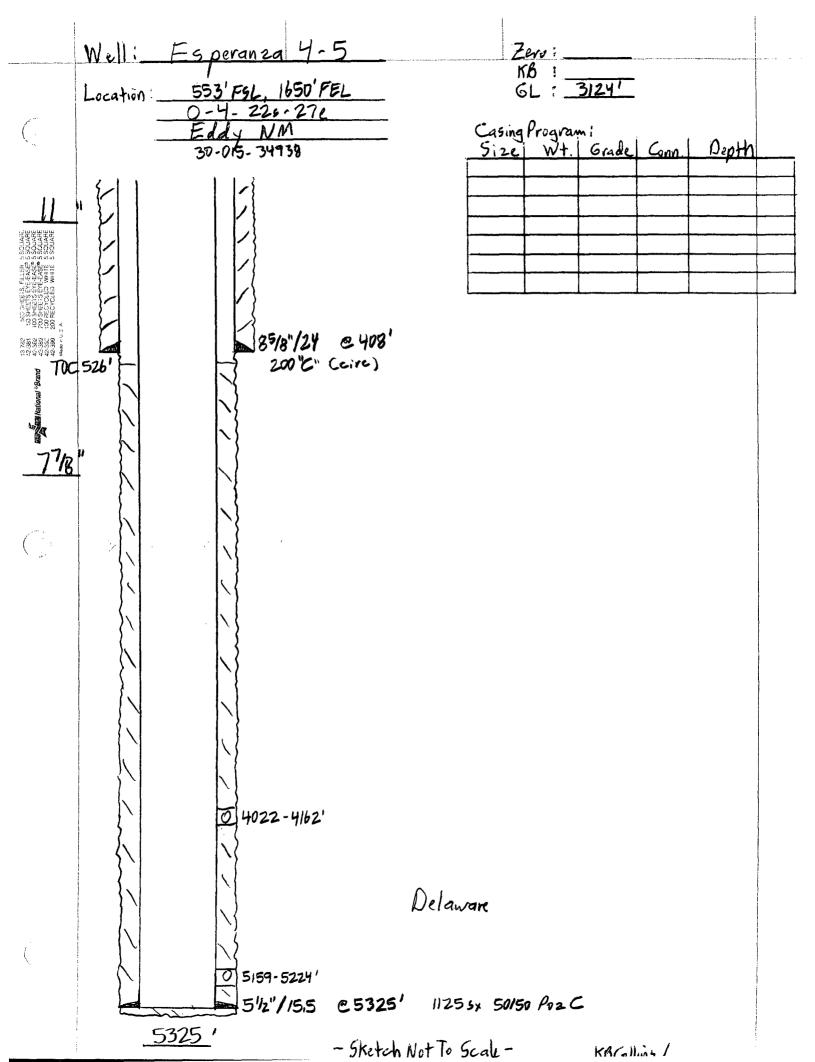

| FILL DATA SHEET | 1 (Formerly Compadres Fee No. 2)    |                                 | <u>WELL CONSTRUCTION DATA</u><br><u>Surface Casing</u> | Hole Size: $12^{1/4}$ Casing Size: $85/8^{11} = 423^{-11}$<br>Cemented with: $375$ sx. or $ft^3$ | Top of Cement: Surface Method Determined: Civeula fied Intermediate Casing | Hole Size: Casing Size: | Cemented with:sx. orft³Top of Cement:Method Determined: | Production Casing | Hole Size: $77/8$ " Casing Size: $5/2$ " $@ 5334$ Cemented with: $1/50$ sx. or $h^3$ | Suppace Method Determined: Circulate | 2570' feet to 3170' | (Perforated or Open Hole; indicate which) |
|-----------------|-------------------------------------|---------------------------------|--------------------------------------------------------|--------------------------------------------------------------------------------------------------|----------------------------------------------------------------------------|-------------------------|---------------------------------------------------------|-------------------|--------------------------------------------------------------------------------------|--------------------------------------|---------------------|-------------------------------------------|
| M - 4 6 7       | WELL NAME & NUMBER: 5WD 4-22-27 No. | 'FNL 1060' FEL<br>TAGE LOCATION | WELLBORE SCHEMATIC                                     |                                                                                                  | See a Hached schematics                                                    | · · ·                   |                                                         |                   |                                                                                      |                                      |                     | •                                         |

4810-18', 4164-4214' (will set CIBP+35' cement # 4125' when convert to 5WD Type of Packer: Nichel plated or stainless steel 10K retrievable double grip Give the name and depths of any oil or gas zones underlying or overlying the proposed intervals and give plugging detail, i.e. sacks of cement or plug(s) used.  $\overline{5/8}$  - 93+ Has the well ever been perforated in any other zone(s)? List all such perforated °N N If no, for what purpose was the well originally drilled?  $Q_1/4 = a_2/5$ Morrow 222 ESDEVANZO Yes **INJECTION WELL DATA SHEET** Delawar 3250'± Additional Data Other Type of Tubing/Casing Seal (if applicable):\_ Is this a new well drilled for injection? Name of Field or Pool (if applicable):\_ Jelaware Name of the Injection Formation: None Packer Setting Depth: 12525 njection zone in this area: Dverlying : 1/2 Nder Ling Tubing Size: ഗ്

Side 2

Depth

53341