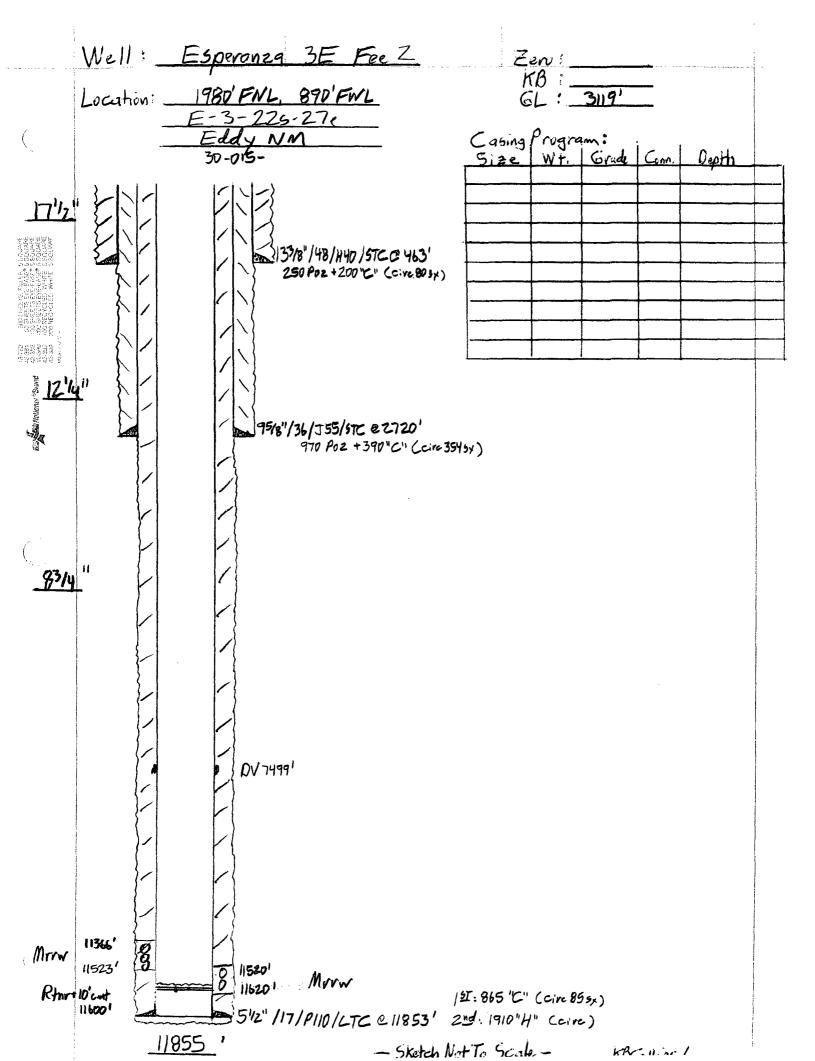

- V. Map is attached.
- VI. Wellbore schematics are attached for all the wells that penetrate the proposed injection zone within the 1/2 mile radius area of review.
- VII. 1. Proposed average daily injection rate = 1000 BWPD
   Proposed maximum daily injection rate = 3000 BWPD
  - 2. Closed system
  - Proposed maximum injection pressure = 514 psi (0.2 psi/ft. x 2570 ft.)
  - 4. Source of injected water will be Delaware Sand produced water. The Delaware produced water is the same as the Delaware water in the receiving formation. No compatibility problems are expected. An analysis of Delaware water from an analogous well is attached.
  - 5. Disposal zone formation water is essentially the same as the injection water.
- VIII. The injection zone is the Delaware Sandstone, a fine-grained sandstone from 2570' to 3170'. Any underground water sources will be shallower than 420'.
- IX. The Delaware sand injection interval will be acidized with 7 1/2% HCl acid. If necessary, the Delaware injection interval may be fraced with up to 300,000 lbs. of 16/30 mesh sand.
- X. Well logs have been filed with the Division.
- XI. There are four fresh water wells within one mile of the proposed SWD well (from Office of the State Engineer website). A visit with the land owner indicated that