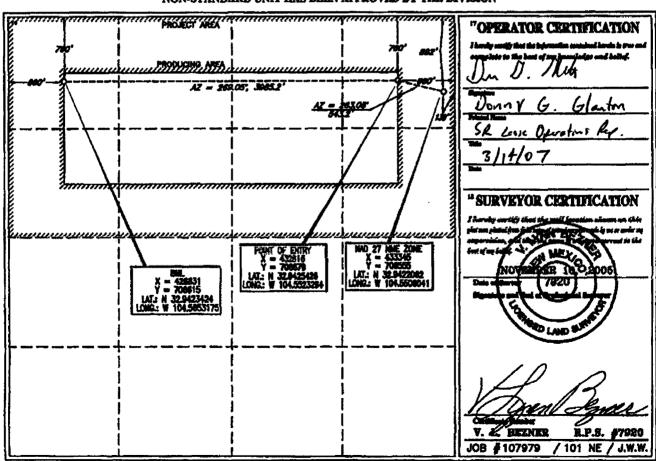

Attached hereto as **Exhibit A** is a copy of Division Form C-102 for this well that shows the proposed surface and bottomhole location of the well.

**Exhibit B** is a map of offset operators around the spacing unit in Section 11. **Exhibit C** is a list of affected parties as defined by Division Rules. As required by Rule 1210, a copy of this application (with attachments) has been sent to those affected parties in accordance with Rule 1207(A)(5) and they have been advised that if they have an objection to this application it must be filed in writing with the Division's Santa Fe office within twenty days from the date this notice was sent.

DISTRICT III
1000 Rio Brasos Rd., Aztec, NM 87410

UL or lot me.

320

DISTRICT IV 1228 S. St. Francis Dr., Santa Fe, NM 87505

DISTRICT II
1301 W. Grand Avenue, Artesia, NM 88210

|                        | WELL LOCATION AN | D ACKEAGE DEDICATION PLAT      |                    |  |  |
|------------------------|------------------|--------------------------------|--------------------|--|--|
| 30-0/5- 3448           | 75260            | lottonwood Creek; WC, West (G  | AS)                |  |  |
| Property Code<br>35317 | BRAZ             | BRAZOS "A" 11 FEE              |                    |  |  |
| OGRED No.              | EOG E            | Openier Name<br>ESOURCES, INC. | Elevation<br>3500° |  |  |

**Surface Location** North/South Bos UL or let me. Fact from the Let Ide 16 SOUTH 24 EAST, N.M.P.M. 692' NORTH 130' EAST KDDY 11

11 Bottom Hole Location If Different From Surface EDDY NORTH TEST 16 SOUTH 24 RAST, N.M.P.M. 760 660' Cassadidution Code 13 Dedicated Acre

| 30 - 0/5 - 34484    | 75260 | Cottonwood Creek; WC, West ( | Gas)             |  |
|---------------------|-------|------------------------------|------------------|--|
| Pruperty Code 35317 | BR    | BRAZOS "A" 11 FEE            |                  |  |
| OGRID No. EOG 1     |       | RESOURCES, INC.              | " Mevation 3550" |  |

**Surface Location** 

| UL or let no. | Section | Towaship | Range             | Lot Idn | Feet from the | North/South line | Feet from the | East/West line | County |
|---------------|---------|----------|-------------------|---------|---------------|------------------|---------------|----------------|--------|
| H             | 11      | 16 SOUTH | 24 EAST, N.M.P.M. |         | 1880'         | North            | 467'          | rast           | RDDA   |

<sup>u</sup> Bottom Hole Location If Different From Surface

| UL or lot no.      | Section<br>11 | Township<br>16 SOUTH | Range<br>24 EAST, N.M.P.M. |            | Feet from the<br>1880 | North/South line NORTH | Feet from the<br>660' | East/West line<br>WEST | County<br>EDDY |
|--------------------|---------------|----------------------|----------------------------|------------|-----------------------|------------------------|-----------------------|------------------------|----------------|
| Dedicated Acre 320 | ; 13 Jo       | st or Infil          | 14 Consolidation Code      | 15 Order N | ) <b>.</b>            |                        |                       |                        |                |