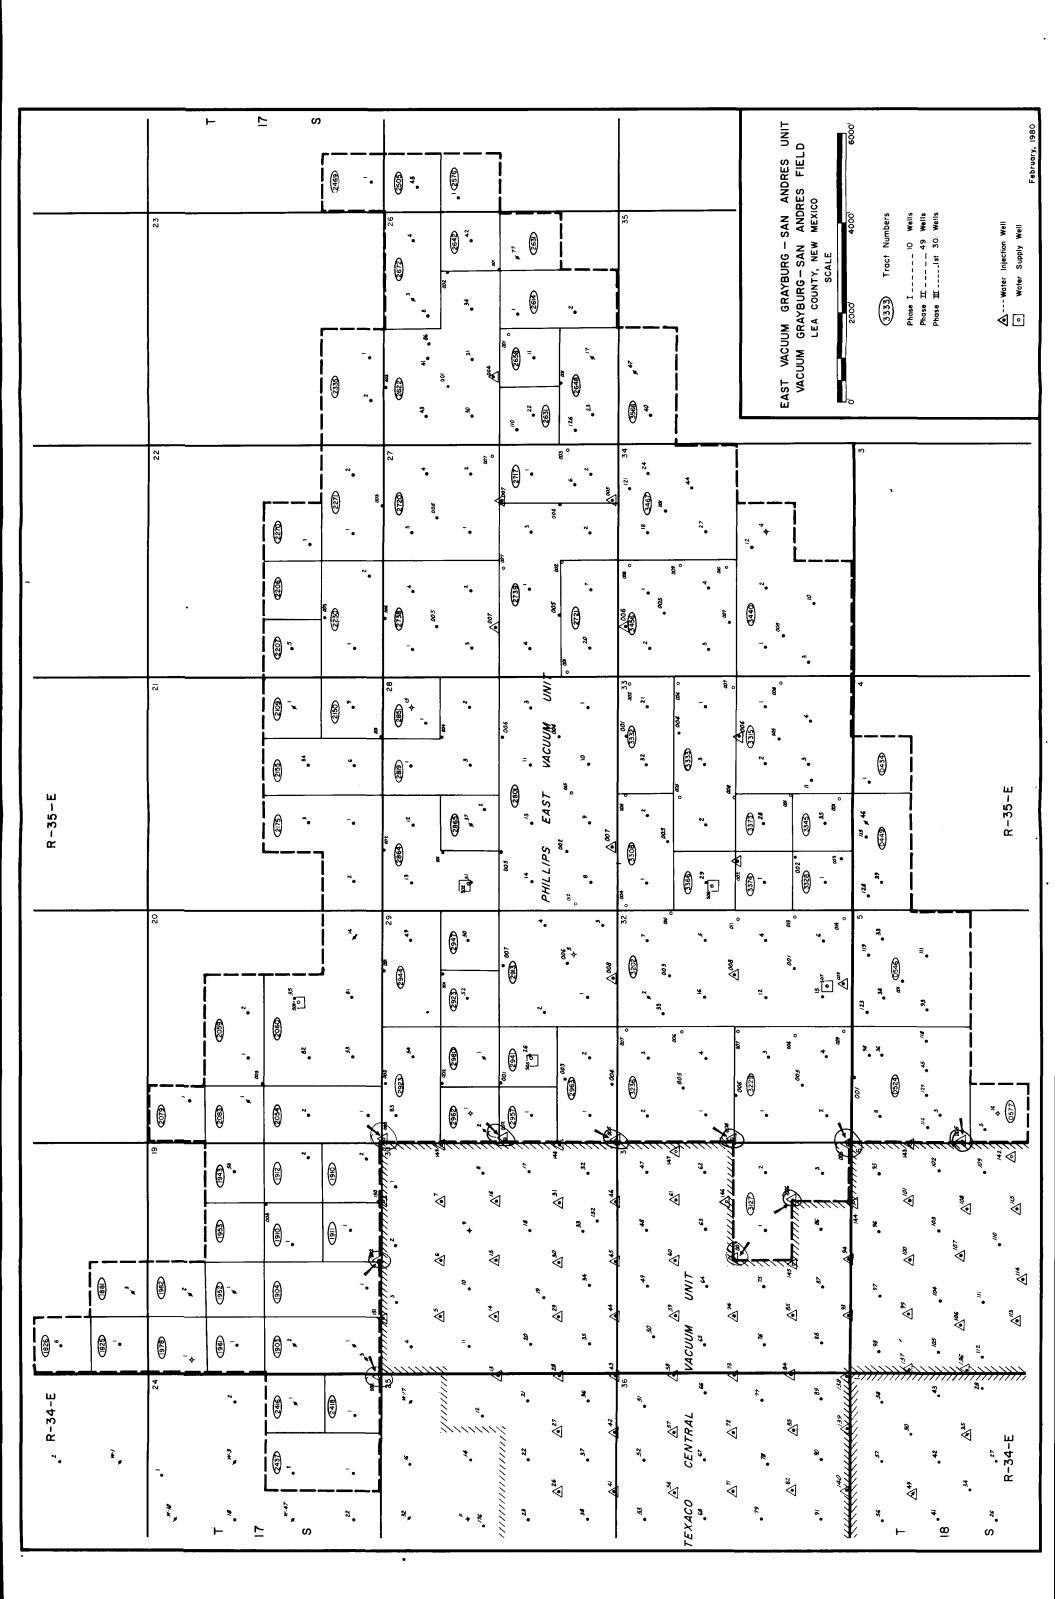

In support, we enclose a copy of the Cooperative Water Injection Agreement between Texaco Inc. -- operator of the Central Vacuum Unit-- and Phillips Petroleum Company. In addition, enclosed are the following: A unit plat reflecting well locations; individual well location plats; and a copy of our request to Texaco Inc. for a waiver of objections to these locations.

#### Proposed Unorthodox Locations

| Tract No. | Well No. | Location                                           |
|-----------|----------|----------------------------------------------------|
| 2418      | 002      | Unit P, 40' FSL & 260' FEL, Sec. 24, T17S, R34E    |
| 1911      | 002      | Unit 0, 50' FSL & 2470' FEL, Sec. 19, T17S, R35E   |
| 2923      | 003      | Unit D, 10' FNL & 40' FWL, Sec. 29, T17S, R35E     |
| 2957      | 002      | Unit L, 2540' FSL & 40' FWL, Sec. 29, T17S, R35E   |
| 2963      | 005      | Unit M, 90' FSL & 50' FWL, Sec. 29, T17S, R35E     |
| 3236      | 008      | Unit E, 2590' FNL & 50' FWL, Sec. 32, T17S, R35E   |
| 3127      | 007      | Unit J, 2560' FSL & 2550' FEL, Sec. 31, T17S, R35E |
| 3127      | 006      | Unit J, 1330' FSL & 1530' FEL, Sec. 31, T17S, R35E |
| /312Z (C) | 005      | Unit P, 10' FSL & 10' FEL, Sec. 31, T17S, R35E     |
| 0524      | £7 QQ5   | Unit E, 2540' FNL & 10' FWL, Sec. 5, T18S, R35E    |
| 1 M Mar   | 32       |                                                    |

#### Gentlemen:

Your waiver of objections to the unorthodox locations of ten line injection wells on the subject unit is requested. These wells are covered by that certain cooperative water injection agreement dated May 10, 1980, and executed by Texaco Inc. as operator of the Central Vacuum Unit and by Phillips Petroleum Company. The proposed well locations are detailed herein and indicated on the attached unit plat. In addition, individual well location plats are included.

#### Proposed Unorthodox Locations

| Tract No. | Well No. | Location                                           |
|-----------|----------|----------------------------------------------------|
| 2418      | 002      | Unit P, 40' FSL & 260' FEL, Sec. 24, T17S, R34E    |
| 1911      | 002      | Unit O, 50' FSL & 2470' FEL, Sec. 19, T17S, R35E   |
| 2923      | 003      | Unit D, 10' FNL & 40' FWL, Sec. 29, T17S, R35E     |
| 2957      | 002      | Unit L, 2540' FSL & 40' FWL, Sec. 29, T17S, R35E   |
| 2963      | 005      | Unit M, 90' FSL & 50' FWL, Sec. 29, T17S, R35E     |
| 3236      | 800      | Unit E, 2590' FNL & 50' FWL, Sec. 32, T17S, R35E   |
| 3127      | 007      | Unit J, 2560' FSL & 2550' FEL, Sec. 31, T17S, R35E |
| 3127      | 006      | Unit J, 1330' FSL & 1530' FEL, Sec. 31, T17S, R35E |
| 3127      | 005      | Unit P, 10' FSL & 10' FEL, Sec. 31, T17S, R35E     |
| 0524      | 005      | Unit E, 2540' FNL & 10' FWL, Sec. 5, T18S, R35E    |