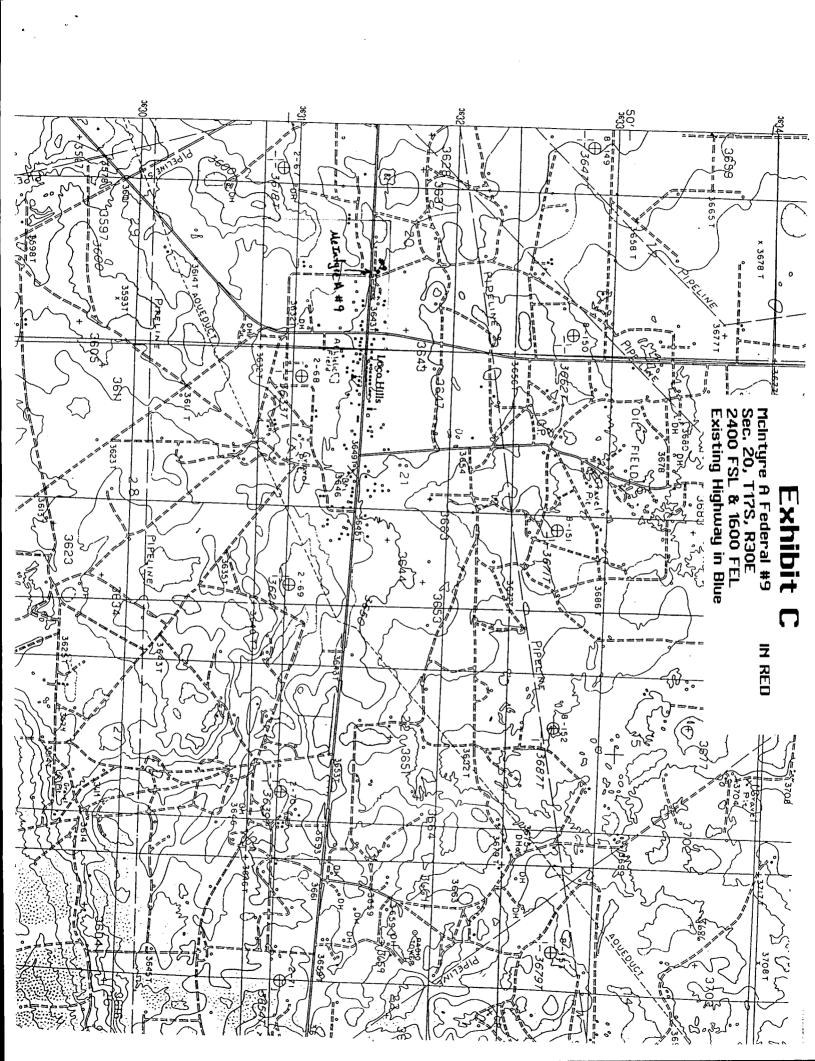

McIntyre A Federal #9 2400 FSL & 1600 FEL Sec. 20, T17S, R30E Eddy County, New Mexico

The well is completed in the Grayburg-Jackson formation and will be recompleted in the Paddock formation in the Loco Hills Paddock Pool.

Attached to this application are the following exhibits.

- A.) Well location and acreage dedication plat (form C-102) filed with the Artesia office of the Oil Conservation Division (Exhibit A).
- B.) A plat showing the unorthodox location, the respective proration units, and the offsetting proration units (Exhibit B).
- C.) A map showing the reason for the unorthodox location, the original location would have fallen on the existing highway. (Exhibit C).