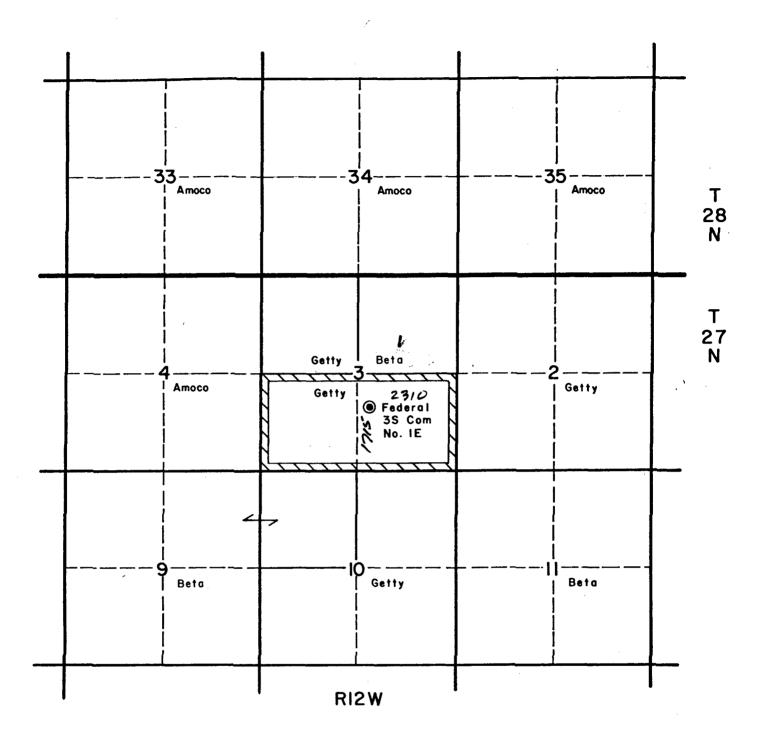

#### Gentlemen:

In accoradance with paragraph F of rule 104, Getty Oil Company respectfully requests administrative approval to drill Federal 3S Com. No. 1E at a location 1715' FSL, 2310' FEL, Section 3, T27N-R12W, San Juan County, New Mexico.

This well cannot be drilled at the standard location due to Navajo irrigation project. Relocation was requested by project supervisor.

Attached is waiver from offset operator, Beta Development.

Area Superintendent

### GETTY OIL COMPANY

FEDERAL 3S COM NO. 1E
Basin Dokota Field
1715' FSL & 2310' FEL
Section 3-T27N-R12W
San Juan County, New Mexico

Scale: I" = 1/2 mile

June , 1980

Getty Oil Company, P.O. Box 3360, Casper, Wyoming

Federal 3S Com No. 1E Section 3 - T27N-R12W San Juan County, New Mexico

Att: Mr. R.L. Stamets

Enclosed are the materials requested in your letter of June 3, 1980. Your prompt action in processing the subject application will be appreciated.

Re: Application for Non-Standard Location: Federal 3S Com Well

No. 1E, Sec. 3, T-27-N, R-12-W,
San Juan County

We may not process the subject application for non-standard location until the required information or plats checked below (is) (are) submitted.