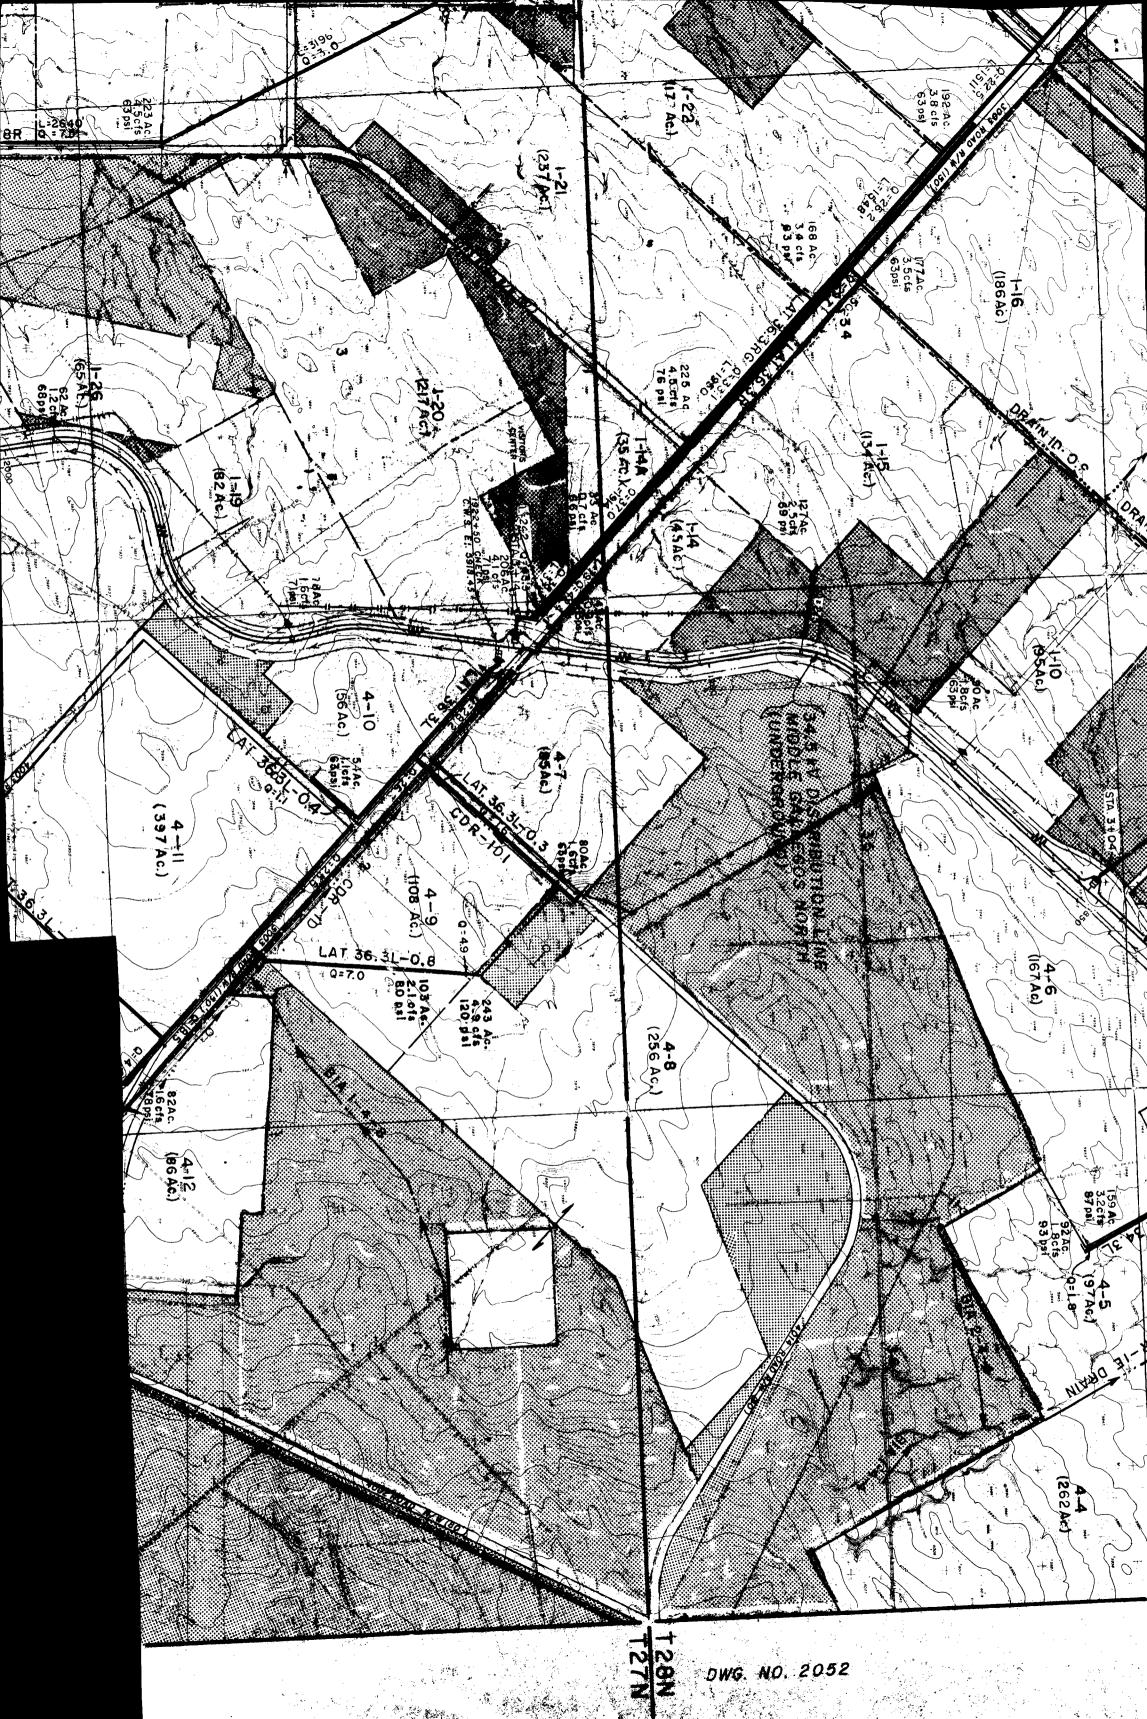

> Re: 1E Federal, Sec. 3, T.27N, R.12W., NMPM, 1715 FSL, 2310 FEL

Dear Mr. Marsh:

Getty Oil Company has requested our approval of a well within the Navajo Indian Irrigation Project. The site in question is presently developed for farming and is operated by the Navajo Agricultural Products Industry (NAPI), an enterprise of the Navajo Tribe of Indians.

The Manager of NAPI requested the selected unorthodox location to avoid interference with the sprinkler irrigation equipment in use on the site.

A map showing the relationship of the farm unit and the well site is enclosed.