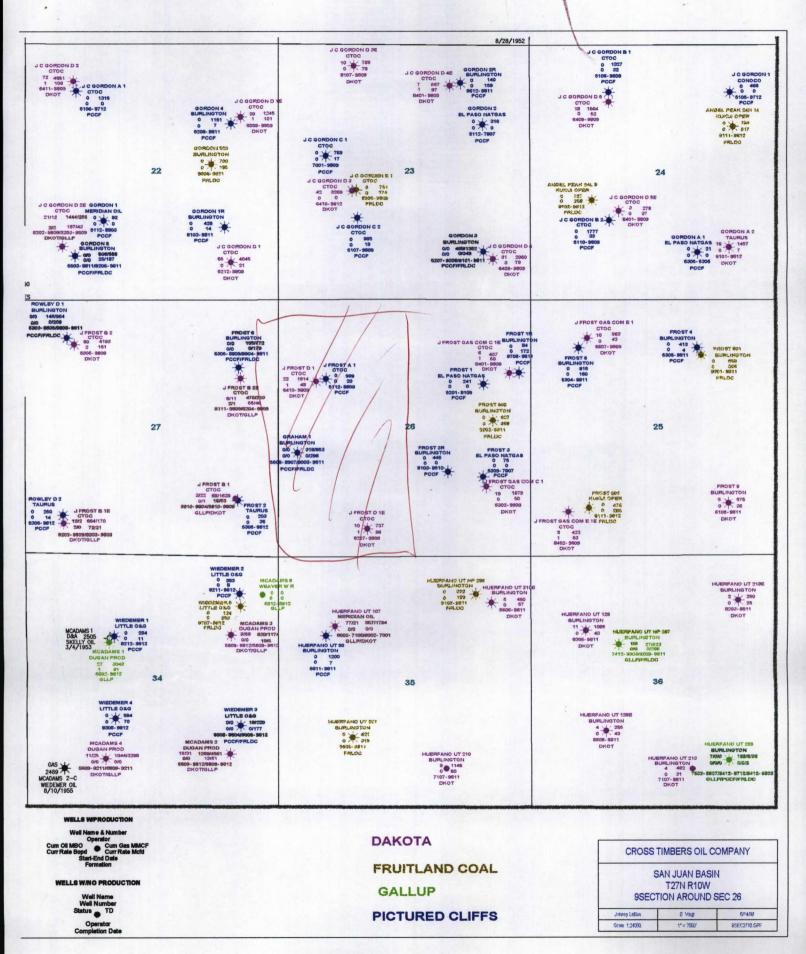

## JACK FROST D #1E SE SW, SECTION 26-T27N-R10W SAN JUAN COUNTY, NEW MEXICO

The Jack Frost D #1E is a well drilled by Amoco in 1981 to a total depth of 7156 ft. at a location of 580' FSL, 1850' FWL of Section 26-T27N-R10W, San Juan County, New Mexico. The well was originally completed in the Dakota Fm. from 6898' - 7068'. The well is currently producing from the Dakota Fm. at around 148 MCFD. Cross Timbers Oil Company (CTOC) intends to re-enter the well, complete the Gallup producing interval, and commingle it with the existing Dakota Fm.

The Gallup producing interval as defined by the NMOCD includes the Carlisle interval and the unconformably overlying Niobrara interval of the Mancos Formation. The Carlisle interval at this location is considered too shaly to be economically productive, therefore CTOC intends to test only the Niobrara interval. The Niobrara interval consists of the basal Tocito Ss., a thin (10-20 ft.) NW-SE trending marine shelf sand ridge deposit, overlain by a 250 ft. thick interval of thinly laminated calcareous silty claystones and siltstones to occasional very fine-grained sandstones. Porosities in the cleaner portions of the Tocito Ss. can exceed 15% with permeabilities of 100 md or more. The Jack Frost D #1E is on the seaward flank of one such Tocito sandstone ridge. Consequently, porosity is much lower (around 7%) and expected permeabilities would also be considerably lower. Permeabilities in the rest of the Niobrara interval are usually < 0.01 md.

Offset Gallup production occurs to the south and west. The CTOC Jack Frost B #2E (NE<sup>1</sup>/<sub>4</sub>, Section 27) has produced 204 MMCFG with a current rate of 49 MCFD. The CTOC Jack Frost B #1 (SE<sup>1</sup>/<sub>4</sub>, Section 27) has produced 88 MMCFG with a current rate of 16 MCFD. The Meridian Huerfano Unit #1-7 produced 857 MMCFG from the Gallup from 2/60 - 6/71.

Due to the tightness of the Gallup in Section 26, it is uneconomical to drill for, therefore, the only economic means to produce the existing Gallup reserves underlying Section 26 is to recomplete existing wells. Therefore, in order to recomplete the existing Jack Frost D #1E to the Gallup, an approval for an unorthodox location is necessary.