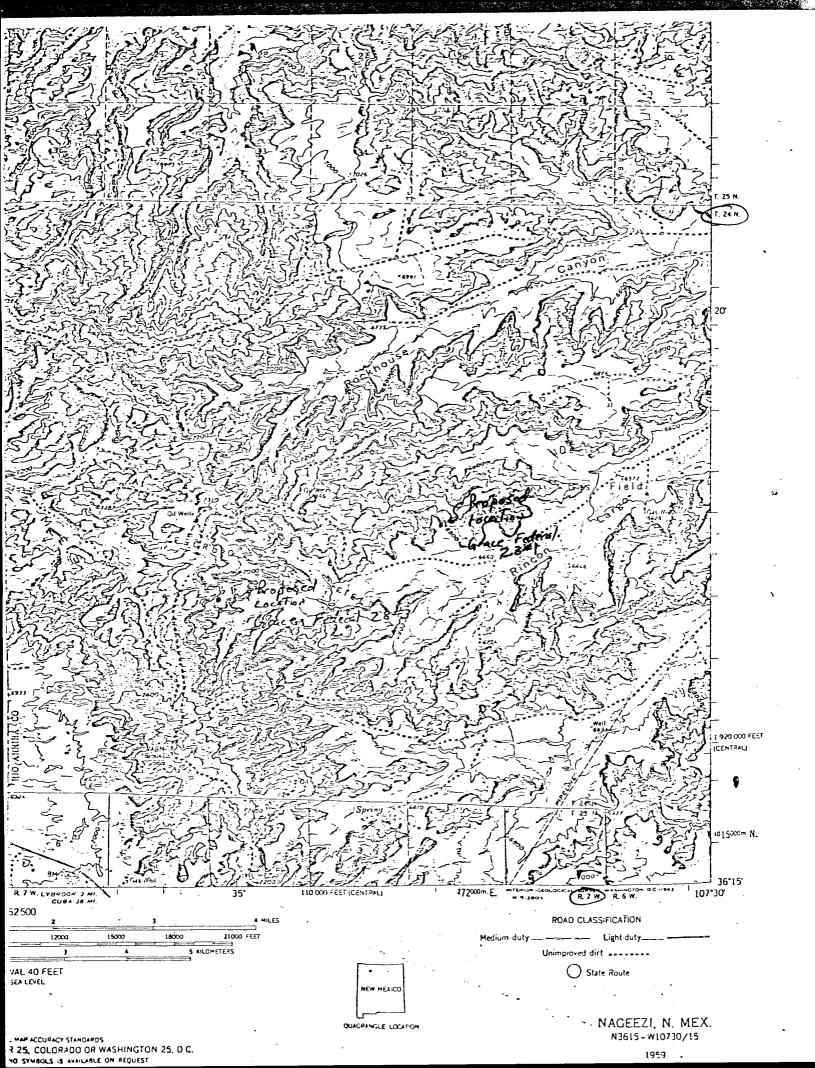

The reason the exception is required is the terrain in the area precludes us from staking in any other spot. As the topographic map shows, to move the location north to the proper area would put the location in the middle of a cliff. Also enclosed is an ownership plat and copies of the letters sent by certified mail to the offset operators.

NSV

Mr. Joe D. Ramey Oil Conservation Commission Box 2088 Santa Fe, New Mexico 87501

Re: Exception Location
Lybrook Field

Rio Arriba County, New Mexico

Dear Mr. Ramey:

Grace Petroleum Corporation requests that a location exception be granted for a well in the NENW of Section 23, T24N R7W, Rio Arriba County, New Mexico. The well is located 1190' FNL and 1685' FWL which is the only spot available because of the extremely rough terrain. An effort was made to move the well north but the terrain is such that this location was the only economically acceptable spot.

Attached are letters that were sent to offset operators advising the operators of our proposed location. A topo map is also included as per state regulations.

If you would, please examine this request and advise the undersigned of future requirements.