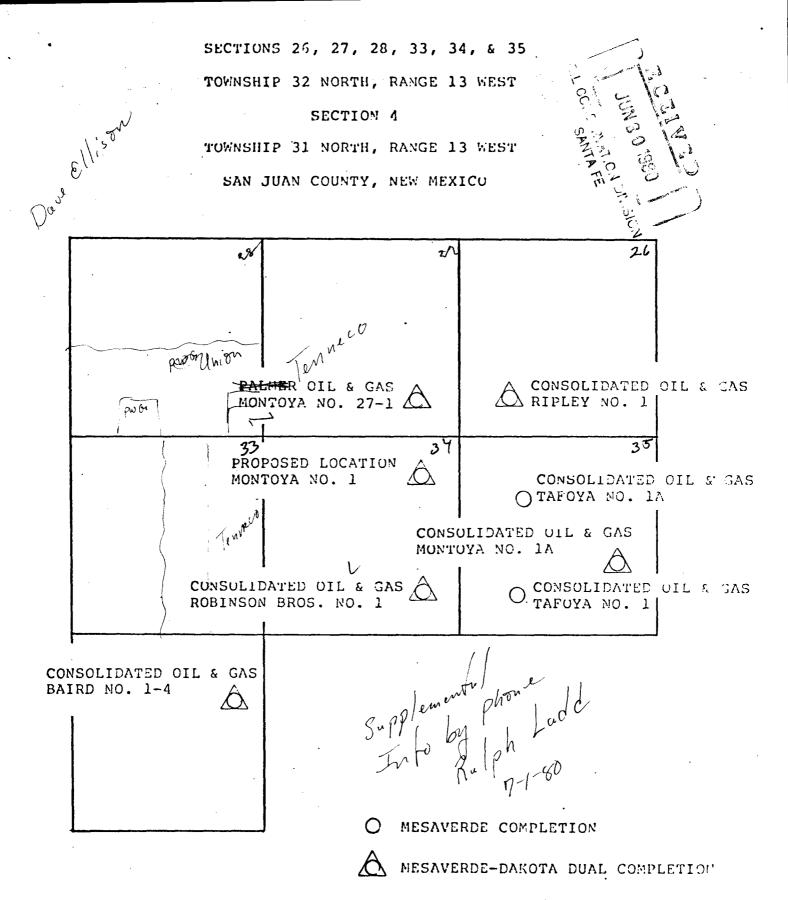

Attached you will find a copy of the APD, location plats, and plat showing agricultural land, river, and offset operations. We have notified the operators of the offset locations of our intentions and are enclosing signed waivers from each of them.