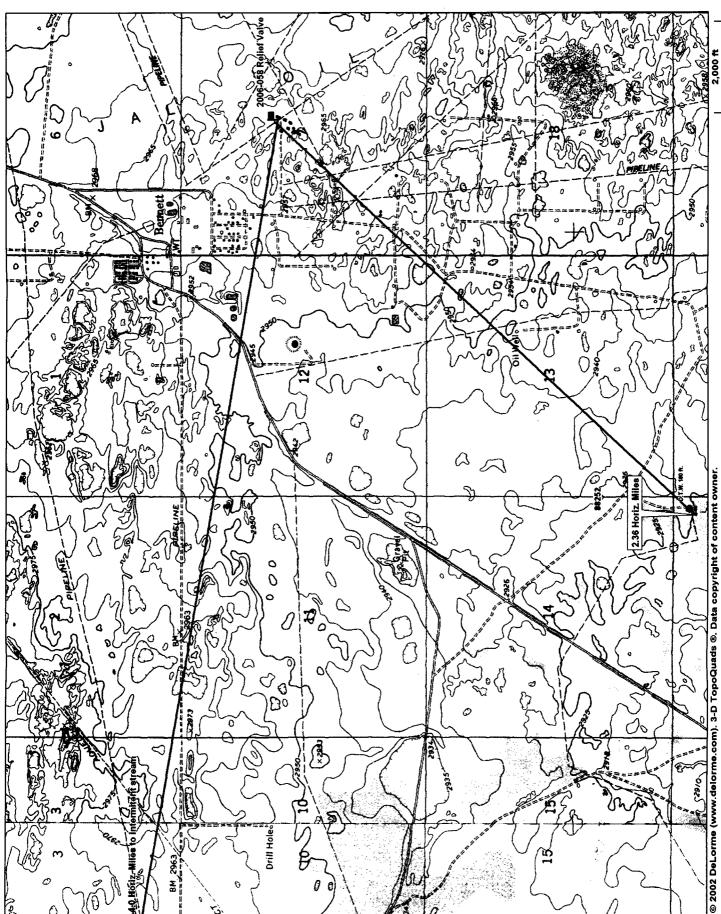

© 2002 DeLorme (www.delorme.com). 3-D TopoQuads ©. Data copyright of content Scale: 1 : 25,000 Map Rotation: 0° Magnetic Declination: 8.6°E

| Southern Union<br>Gas Services | SITE PLAN: Tx. HP | 2006-058  |          |
|--------------------------------|-------------------|-----------|----------|
|                                | Lea County Area   | Jal, N.M. | Figure 1 |

| Site Ranking                 |                     | Points |
|------------------------------|---------------------|--------|
| Depth to Ground Water "Avg." | 180 ft.             | 0      |
| Well Head Protection         | 2.36 Horiz. Miles   | 0      |
| Surface Water Body           | 4.0 Horiz. Miles    | 0      |
|                              | Total Ranking Score | 0      |