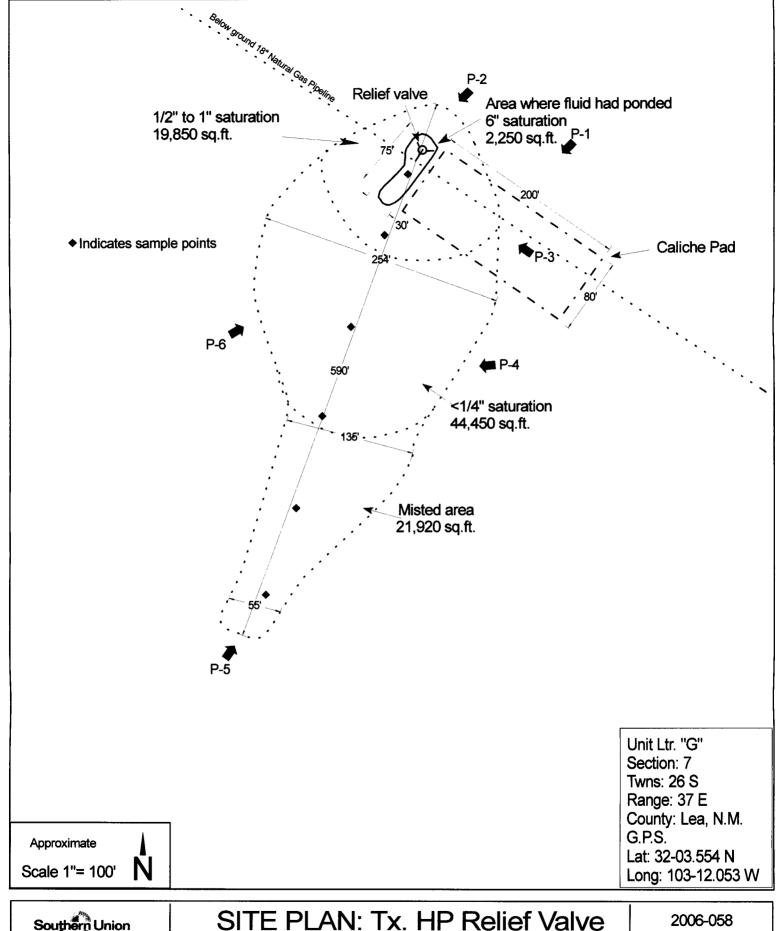

## **Release Notification and Corrective Action**

|                                                                                                                                                                                                                                 |                                                                                                                                                                                                                                                                                                                   |                                                                      |                                                    |                                                                                           |                                 | OPERA'                                           | ГOR                                                             |                                        | 🛚 Initia                                   | al Report                                   |                                       | inal Report                 |
|---------------------------------------------------------------------------------------------------------------------------------------------------------------------------------------------------------------------------------|-------------------------------------------------------------------------------------------------------------------------------------------------------------------------------------------------------------------------------------------------------------------------------------------------------------------|----------------------------------------------------------------------|----------------------------------------------------|-------------------------------------------------------------------------------------------|---------------------------------|--------------------------------------------------|-----------------------------------------------------------------|----------------------------------------|--------------------------------------------|---------------------------------------------|---------------------------------------|-----------------------------|
| Name of Co                                                                                                                                                                                                                      | mpany                                                                                                                                                                                                                                                                                                             | Southe                                                               | rn Unior                                           | Gas Services, I                                                                           | _td.                            | Contact                                          |                                                                 |                                        |                                            |                                             | Ton                                   | y Savoie                    |
| Address P.O. Box 1226 Jal, N.M. 88252                                                                                                                                                                                           |                                                                                                                                                                                                                                                                                                                   |                                                                      |                                                    |                                                                                           | Telephone No. 505-395-2116      |                                                  |                                                                 |                                        | 395-2116                                   |                                             |                                       |                             |
| Facility Nan                                                                                                                                                                                                                    | ne                                                                                                                                                                                                                                                                                                                |                                                                      | Lea                                                | County Field D                                                                            | ept.                            | Facility Typ                                     | е                                                               |                                        | ****                                       | Natu                                        | ral Gas (                             | Gathering                   |
|                                                                                                                                                                                                                                 | -                                                                                                                                                                                                                                                                                                                 |                                                                      |                                                    | 130 10                                                                                    |                                 |                                                  |                                                                 |                                        |                                            | ÷                                           |                                       |                             |
| Surface Owi                                                                                                                                                                                                                     | ner: El Pas                                                                                                                                                                                                                                                                                                       | so Nat. Gas (                                                        | Co.                                                | Mineral O                                                                                 | wner:                           | Federal                                          |                                                                 |                                        | Lease N                                    | lo.                                         |                                       |                             |
|                                                                                                                                                                                                                                 |                                                                                                                                                                                                                                                                                                                   |                                                                      |                                                    |                                                                                           |                                 | N OF REI                                         |                                                                 |                                        |                                            |                                             |                                       |                             |
| Unit Letter                                                                                                                                                                                                                     | Section                                                                                                                                                                                                                                                                                                           | Township                                                             | Range                                              | Feet from the                                                                             | North                           | /South Line                                      | Feet from the                                                   | East/W                                 | est Line                                   | County                                      | _                                     |                             |
| G                                                                                                                                                                                                                               | 7                                                                                                                                                                                                                                                                                                                 | 268                                                                  | 37E                                                |                                                                                           |                                 |                                                  |                                                                 |                                        |                                            |                                             | Lea                                   |                             |
| Latitude N32 03.554 Longitude W103 12.053  NATURE OF RELEASE                                                                                                                                                                    |                                                                                                                                                                                                                                                                                                                   |                                                                      |                                                    |                                                                                           |                                 |                                                  |                                                                 |                                        |                                            |                                             |                                       |                             |
| Type of Relea                                                                                                                                                                                                                   | ase: Natura                                                                                                                                                                                                                                                                                                       | al Gas Crude c                                                       | il and Iro                                         | n sulfide                                                                                 |                                 | I                                                | Release: 800 mc                                                 | I                                      | Volume R                                   | Recovered                                   | 20 bbls                               | 3                           |
|                                                                                                                                                                                                                                 |                                                                                                                                                                                                                                                                                                                   |                                                                      |                                                    |                                                                                           |                                 | and 36 bbls                                      | s crude oil and iro                                             | n                                      |                                            |                                             |                                       |                             |
| Source of Rel                                                                                                                                                                                                                   | ease: 4"X                                                                                                                                                                                                                                                                                                         | 6" Relief Val                                                        | ve.                                                |                                                                                           |                                 |                                                  | lour of Occurrence                                              | e                                      | Date and                                   | Hour of Dis                                 | covery                                |                             |
|                                                                                                                                                                                                                                 |                                                                                                                                                                                                                                                                                                                   |                                                                      |                                                    |                                                                                           |                                 | 12/3/06 6:3                                      |                                                                 |                                        | 12/3/06 6                                  | 40/a.m. 10 (                                | 10                                    | _                           |
| Was Immedia                                                                                                                                                                                                                     | te Notice (                                                                                                                                                                                                                                                                                                       |                                                                      | Yes                                                | No Not Re                                                                                 | quired                          | If YES, To<br>Gary Wink                          | Whom?<br>NMOCD on call                                          | supervis                               | sor (5)                                    |                                             | <u>"\\</u>                            | ال ال                       |
| By Whom? R                                                                                                                                                                                                                      | usty Savoie                                                                                                                                                                                                                                                                                                       | e                                                                    | -                                                  | ***                                                                                       |                                 | Date and H                                       | lour: 12/3/06 7:30                                              | a.m.                                   | 70/                                        | W STO                                       | <del>6</del>                          | 127                         |
| By Whom? Rusty Savoie  Date and Hour: 12/3/06 7:30 a.m.  Was a Watercourse Peached?  If VES, Volume Impacting the Watercourse                                                                                                   |                                                                                                                                                                                                                                                                                                                   |                                                                      |                                                    |                                                                                           |                                 | 2                                                |                                                                 |                                        |                                            |                                             |                                       |                             |
|                                                                                                                                                                                                                                 |                                                                                                                                                                                                                                                                                                                   |                                                                      | Yes 🛚                                              | No                                                                                        |                                 |                                                  |                                                                 |                                        | 1-                                         |                                             | S S S S S S S S S S S S S S S S S S S | 24                          |
| If a Watercou                                                                                                                                                                                                                   | rse was Im                                                                                                                                                                                                                                                                                                        | pacted, Descri                                                       | be Fully.*                                         | •                                                                                         |                                 |                                                  |                                                                 |                                        | 10.                                        | - C                                         | 9                                     | <u> </u>                    |
|                                                                                                                                                                                                                                 |                                                                                                                                                                                                                                                                                                                   |                                                                      |                                                    |                                                                                           |                                 |                                                  |                                                                 |                                        | S. S. C. C.                                | 3031                                        | 6287 L                                | 30/                         |
|                                                                                                                                                                                                                                 | elief valve                                                                                                                                                                                                                                                                                                       | inadvertentl                                                         | y opened                                           | Action Taken.*<br>on an 18" Swee                                                          | et Natu                         | ıral Gas Pipe                                    | line. Normal op                                                 | erating ]                              | pressure o                                 | on this line                                | is 25 PS                              | I. A                        |
| Describe Area<br>78,470 sq. ft.                                                                                                                                                                                                 | Describe Area Affected and Cleanup Action Taken. The affected area consists of approximately 10,000 sq.ft. of caliche road and pad and approximately 78,470 sq. ft. of pasture land. All of the free liquid was removed with a vacuum truck. The affected soil will be removed and the area will be remediated in |                                                                      |                                                    |                                                                                           |                                 |                                                  |                                                                 |                                        |                                            |                                             |                                       |                             |
| accordance to the NMOCD guidelines for the remediation of leaks and spills.  I hereby certify that the information given above is true and complete to the best of my knowledge and understand that pursuant to NMOCD rules and |                                                                                                                                                                                                                                                                                                                   |                                                                      |                                                    |                                                                                           |                                 |                                                  |                                                                 |                                        |                                            |                                             |                                       |                             |
| regulations al<br>public health<br>should their o                                                                                                                                                                               | I operators<br>or the envi-<br>perations h<br>nment. In a                                                                                                                                                                                                                                                         | are required to<br>ronment. The<br>lave failed to a<br>addition, NMO | o report ar<br>acceptance<br>dequately<br>CD accep | nd/or file certain re<br>the of a C-141 repo-<br>investigate and re<br>tance of a C-141 r | elease r<br>rt by the<br>median | notifications as<br>ne NMOCD m<br>te contaminati | nd perform correct<br>arked as "Final Ro<br>on that pose a thre | tive action<br>eport" do<br>eat to gro | ons for rele<br>bes not reli<br>ound water | eases which<br>eve the oper<br>, surface wa | may endarator of lia<br>ter, huma     | nger<br>ability<br>n health |
|                                                                                                                                                                                                                                 |                                                                                                                                                                                                                                                                                                                   |                                                                      |                                                    |                                                                                           |                                 |                                                  | OIL CONS                                                        | SERV                                   | ATION                                      | DIVISIO                                     | N                                     |                             |
| g: /                                                                                                                                                                                                                            |                                                                                                                                                                                                                                                                                                                   |                                                                      | 9                                                  |                                                                                           |                                 |                                                  |                                                                 |                                        |                                            |                                             | <u> </u>                              |                             |
| Signature:                                                                                                                                                                                                                      | 10                                                                                                                                                                                                                                                                                                                | y 2                                                                  | sull                                               |                                                                                           |                                 |                                                  | ENVIRES                                                         |                                        | 1.                                         |                                             |                                       |                             |
| Printed Name                                                                                                                                                                                                                    | : (                                                                                                                                                                                                                                                                                                               | Ú<br>                                                                |                                                    | John A. Savoie                                                                            |                                 | Approved by                                      | District-Supervise                                              | OF C                                   | tola                                       | بالايمر                                     |                                       |                             |
| Title:                                                                                                                                                                                                                          |                                                                                                                                                                                                                                                                                                                   |                                                                      | EH&S                                               | Comp. Coord.                                                                              |                                 | Approval Dat                                     | e: 5-29-07                                                      | <u> </u>                               | xpiration I                                | Date: 8                                     | 79.0                                  | 7                           |
| E-mail Addre                                                                                                                                                                                                                    | ss:                                                                                                                                                                                                                                                                                                               |                                                                      | ohn.savoi                                          | e@sug.com                                                                                 |                                 | Conditions of                                    | f Approval:                                                     |                                        |                                            | Attached                                    |                                       |                             |
| Date: 12/7/04                                                                                                                                                                                                                   |                                                                                                                                                                                                                                                                                                                   |                                                                      | DL.                                                | ma: 505 205 211                                                                           | 16                              | 9.2                                              | FINAL REPOR                                                     | ا د ، ج                                | Atı                                        |                                             |                                       |                             |
| Date: 12/7/06<br>Attach Addit                                                                                                                                                                                                   |                                                                                                                                                                                                                                                                                                                   | ets If Nacass                                                        |                                                    | one: 505-395-211                                                                          | 10                              |                                                  |                                                                 |                                        |                                            | 1                                           |                                       |                             |
| Incid                                                                                                                                                                                                                           | ent-                                                                                                                                                                                                                                                                                                              | -nPA(<br>-nPA(                                                       | <br>207 (5<br>207 (5                               | 505129<br>505141                                                                          | 5                               | ACTW IT !                                        | edocument<br>es, sampl<br>ladeal B                              | (r)6, 3                                | D SPUSH                                    | R                                           | p#1                                   | 390                         |
| grico                                                                                                                                                                                                                           | ation                                                                                                                                                                                                                                                                                                             | ١١ ١١ - د                                                            | -                                                  |                                                                                           | -                               |                                                  |                                                                 |                                        |                                            |                                             |                                       |                             |

## Remediation Plan:

All affected soil will be excavated and sampled for the presence of Hydrocarbons EPA method (8015M) Soil with TPH values greater than 5000 mg/kg with will be either transported to the Southern Union Gas Landfarm or remediated on site following the NMOCD guidelines for the remediation of leaks and spills. Soil samples will be collected from the excavation and analyzed for Hydrocarbons EPA method (8015M) All samples will be field screened with a "PID" The soil sample with the highest PID reading will be analyzed separately and tested for BTEX.