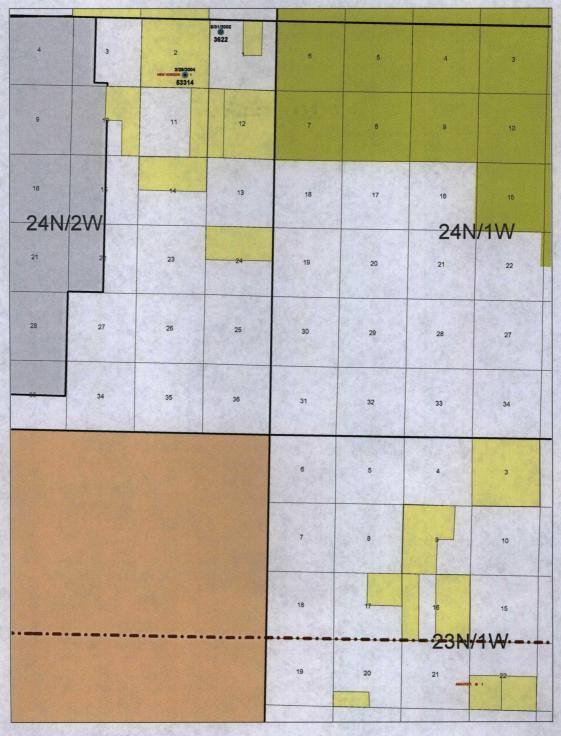

Amacker #1 TOPO 5-2007

Amacker #1
and closest Mesaverde well (New Horizon #1)
San Juan Basin, Sandoval and Rio Arriba Countie
5-2007