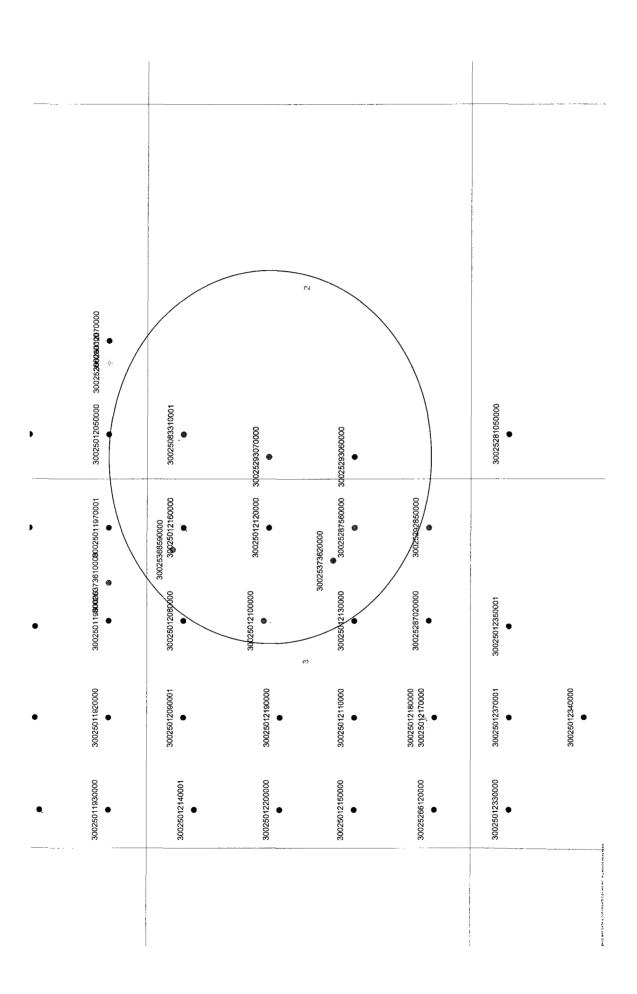

### **APPLICATION FOR AUTHORIZATION TO INJECT**

| I.    | PURPOSE: Secondary Recovery Pressure Maintenance XX Disposal Storage Application qualifies for administrative approval? Yes No                                                                                                                                                                                                                                                                                                                                                                                                                                                                                                                                  |
|-------|-----------------------------------------------------------------------------------------------------------------------------------------------------------------------------------------------------------------------------------------------------------------------------------------------------------------------------------------------------------------------------------------------------------------------------------------------------------------------------------------------------------------------------------------------------------------------------------------------------------------------------------------------------------------|
| II.   | OPERATOR: Energen Resources Corporation                                                                                                                                                                                                                                                                                                                                                                                                                                                                                                                                                                                                                         |
|       | ADDRESS: 3300 North A Street, Bldg. 4, Ste. 100, Midland, TX 79705                                                                                                                                                                                                                                                                                                                                                                                                                                                                                                                                                                                              |
|       | CONTACT PARTY: Carolyn Larson PHONE432/684-3693                                                                                                                                                                                                                                                                                                                                                                                                                                                                                                                                                                                                                 |
| III.  | WELL DATA: Complete the data required on the reverse side of this form for each well proposed for injection.  Additional sheets may be attached if necessary.                                                                                                                                                                                                                                                                                                                                                                                                                                                                                                   |
| IV.   | Is this an expansion of an existing project? Yes XX No If yes, give the Division order number authorizing the project:                                                                                                                                                                                                                                                                                                                                                                                                                                                                                                                                          |
| V.    | Attach a map that identifies all wells and leases within two miles of any proposed injection well with a one-half mile radius circle drawn around each proposed injection well. This circle identifies the well's area of review.                                                                                                                                                                                                                                                                                                                                                                                                                               |
| VI.   | Attach a tabulation of data on all wells of public record within the area of review which penetrate the proposed injection zone. Such data shall include a description of each well's type, construction, date drilled, location, depth, record of completion, and a schematic of any plugged well illustrating all plugging detail.                                                                                                                                                                                                                                                                                                                            |
| VII.  | Attach data on the proposed operation, including:                                                                                                                                                                                                                                                                                                                                                                                                                                                                                                                                                                                                               |
|       | <ol> <li>Proposed average and maximum daily rate and volume of fluids to be injected;</li> <li>Whether the system is open or closed;</li> <li>Proposed average and maximum injection pressure;</li> <li>Sources and an appropriate analysis of injection fluid and compatibility with the receiving formation if other than reinjected produced water; and,</li> <li>If injection is for disposal purposes into a zone not productive of oil or gas at or within one mile of the proposed well, attach a chemical analysis of the disposal zone formation water (may be measured or inferred from existing literature, studies, nearby wells, etc.).</li> </ol> |
| *VIII | 1. Attach appropriate geologic data on the injection zone including appropriate lithologic detail, geologic name, thickness, and depth. Give the geologic name, and depth to bottom of all underground sources of drinking water (aquifers containing waters with total dissolved solids concentrations of 10,000 mg/l or less) overlying the proposed injection zone as well as any such sources known to be immediately underlying the injection interval.                                                                                                                                                                                                    |
| IX.   | Describe the proposed stimulation program, if any.                                                                                                                                                                                                                                                                                                                                                                                                                                                                                                                                                                                                              |
| *X.   | Attach appropriate logging and test data on the well. (If well logs have been filed with the Division, they need not be resubmitted).                                                                                                                                                                                                                                                                                                                                                                                                                                                                                                                           |
| *XI.  | Attach a chemical analysis of fresh water from two or more fresh water wells (if available and producing) within one mile of any injection or disposal well showing location of wells and dates samples were taken.                                                                                                                                                                                                                                                                                                                                                                                                                                             |
| XII.  | Applicants for disposal wells must make an affirmative statement that they have examined available geologic and engineering data and find no evidence of open faults or any other hydrologic connection between the disposal zone and any underground sources of drinking water.                                                                                                                                                                                                                                                                                                                                                                                |
| XIII. | Applicants must complete the "Proof of Notice" section on the reverse side of this form.                                                                                                                                                                                                                                                                                                                                                                                                                                                                                                                                                                        |
| XIV.  | Certification: I hereby certify that the information submitted with this application is true and correct to the best of my knowledge and belief.                                                                                                                                                                                                                                                                                                                                                                                                                                                                                                                |
|       | NAME: Carolyn Larson TITLE: Regulatory Analyst                                                                                                                                                                                                                                                                                                                                                                                                                                                                                                                                                                                                                  |
|       | SIGNATURE: Carolyn Jason DATE: 4-19-07                                                                                                                                                                                                                                                                                                                                                                                                                                                                                                                                                                                                                          |
| *     | E-MAIL ADDRESS: clarson@energen.com  If the information required under Sections VI, VIII, X, and XI above has been previously submitted, it need not be resubmitted. Please show the date and circumstances of the earlier submittal:                                                                                                                                                                                                                                                                                                                                                                                                                           |
| Dier  | Logs submitted with original completion by Charles Gillespie in 1985.  RIBUTION: Original and one copy to Santa Fe with one copy to the appropriate District Office                                                                                                                                                                                                                                                                                                                                                                                                                                                                                             |
| וטוע  | ALDO FIORS. OTIGINAL AND ONE COPY TO BANKA TO WITH ONE COPY TO THE APPROPRIATE DISTRICT OTHER                                                                                                                                                                                                                                                                                                                                                                                                                                                                                                                                                                   |