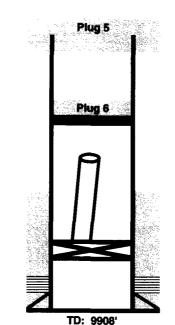

# INJECTION WELL DATA SHEET

| WELL NAME & NUMBER: State "F" #6                       |                         |                                                                     |
|--------------------------------------------------------|-------------------------|---------------------------------------------------------------------|
| WELL LOCATION: 2120' FNL and 400' FWL FOOTAGE LOCATION | E 2 UNIT LETTER SECTION | 15S 33E<br>TOWNSHIP RANGE                                           |
| WELLBORE SCHEMATIC                                     | WELL Surfac             | WELL CONSTRUCTION DATA Surface Casing                               |
|                                                        | Hole Size: 17-1/2"      | Casing Size: 13-3/8"                                                |
|                                                        | Cemented with: 452 sx.  | or                                                                  |
|                                                        | Top of Cement: Surface  | Method Determined: <a href="mailto:cmr.circulate">cmr.circulate</a> |
|                                                        | <u>Intermed</u>         | Intermediate Casing                                                 |
|                                                        | Hole Size:              | Casing Size: 8-5/8"                                                 |
|                                                        | Cemented with: 1400 sx. | or                                                                  |
|                                                        | Top of Cement: Surface  | Method Determined: <a href="mailto:circulatec">circulatec</a>       |
|                                                        | Producti                | Production Casing                                                   |
|                                                        | Hole Size: 7-7/8"       | Casing Size: 5-1/2"                                                 |
|                                                        | Cemented with: 1025 sx. | orft³                                                               |
|                                                        | Top of Cement: 8352     | Method Determined: CBL                                              |
|                                                        | Total Depth: 10,135'    |                                                                     |
|                                                        | Injectio                | Injection Interval                                                  |
|                                                        | 9750 fe                 | feet to 10,100' perforated                                          |

(Perforated or Open Hole; indicate which)

## INJECTION WELL DATA SHEET

| <u>;</u>                                                                                                           | 4.                                                                                                                                                        | ω.                                                               | 2                                                            |                                                                                                                                             | Oth                                               | Pacl                        | Тур                           | Tubi                                     |
|--------------------------------------------------------------------------------------------------------------------|-----------------------------------------------------------------------------------------------------------------------------------------------------------|------------------------------------------------------------------|--------------------------------------------------------------|---------------------------------------------------------------------------------------------------------------------------------------------|---------------------------------------------------|-----------------------------|-------------------------------|------------------------------------------|
| Give the name and depths of any oil or gas zones underlying or overlying the proposed injection zone in this area: | Has the well ever been perforated in any other zone(s)? List all such perforated intervals and give plugging detail, i.e. sacks of cement or plug(s) used | Name of Field or Pool (if applicable):Saunders; Permo_Upper_Penn | Name of the Injection Formation: Permo; Upper Penn Formation | Additional Data  Is this a new well drilled for injection?  YesXXNo  If no, for what purpose was the well originally drilled?  011 producer | Other Type of Tubing/Casing Seal (if applicable): | Packer Setting Depth: 9700' | Type of Packer: Baker Lok-set | Tubing Size: 2-7/8" Lining Material: IPC |