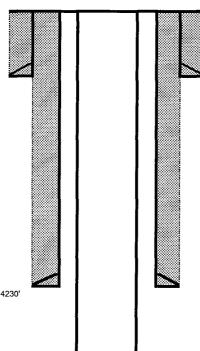

# INJECTION WELL DATA SHEET

| WELL NAME & NUMBER: State "F" #6                       |                         |                                                                     |
|--------------------------------------------------------|-------------------------|---------------------------------------------------------------------|
| WELL LOCATION: 2120' FNL and 400' FWL FOOTAGE LOCATION | E 2 UNIT LETTER SECTION | 15S 33E<br>TOWNSHIP RANGE                                           |
| WELLBORE SCHEMATIC                                     | WELL Surfac             | WELL CONSTRUCTION DATA Surface Casing                               |
|                                                        | Hole Size: 17-1/2"      | Casing Size: 13-3/8"                                                |
|                                                        | Cemented with: 452 sx.  | or                                                                  |
|                                                        | Top of Cement: Surface  | Method Determined: <a href="mailto:cmr.circulate">cmr.circulate</a> |
|                                                        | <u>Intermed</u>         | Intermediate Casing                                                 |
|                                                        | Hole Size:              | Casing Size: 8-5/8"                                                 |
|                                                        | Cemented with: 1400 sx. | or                                                                  |
|                                                        | Top of Cement: Surface  | Method Determined: <a href="mailto:circulatec">circulatec</a>       |
|                                                        | Producti                | Production Casing                                                   |
|                                                        | Hole Size: 7-7/8"       | Casing Size: 5-1/2"                                                 |
|                                                        | Cemented with: 1025 sx. | orft³                                                               |
|                                                        | Top of Cement: 8352     | Method Determined: CBL                                              |
|                                                        | Total Depth: 10,135'    |                                                                     |
|                                                        | Injectio                | Injection Interval                                                  |
|                                                        | 9750 fe                 | feet to 10,100' perforated                                          |

(Perforated or Open Hole; indicate which)