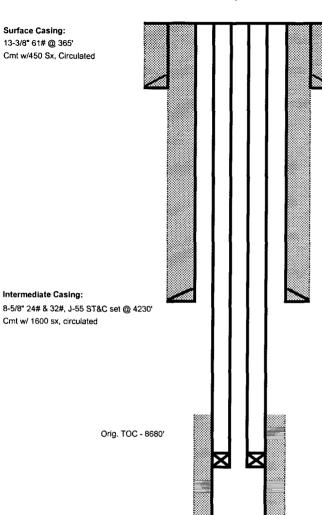

TD: 10,122'

Mud Joint

Surface Casing:

13-3/8" 61# @ 365' Cmt w/450 Sx, Circulated

**TUBING DETAIL** Type Of Item Footage Set Depth Condition Size Weight Grade Description Jts Run Elevation 14.5 14.5 Tubing 2.38 4.7 L/N-80 856.96 871.46 B - Rerun 27 Tubing 8055.28 8926.74 C - Rerun 2.38 4.7 J-55 248 Tubing 924.42 9851.16 B - Rerun 2.38 4.7 L/N-80 29 9858.23 C - Rerun Blast joint 2-3/8 slick S.S. 7.07 2.38 Tubing Sub 28.8 9887.03 B - Rerun 2.38 4.7 L/N-80 2 3/8" seat nipple 9888.13 B - Rerun API 1.1 2.38 0 Slotted SN 1.09 9889.22 B - Rerun 2.38 0 9891.96 B - Rerun 0 Tubing Anchor 5-1/2" 40K# shear 2.74 2.38 9896.03 C - Rerun Perf Sub 4.07 2.38 4.7 J-55

9928.9 C - Rerun

2.38

4.7 J-55

32.87

Intermediate Casing:

8-5/8" 24# & 32#, J-55 ST&C set @ 4230'

Cmt w/ 1600 sx, circulated

Orig. TOC - 8680'

Production Casing:

5-1/2", 17#, N-80 & K-55 LT&C set @ 10122', Cmt w/1025 Sx, TOC 8680' (CBL)

TD: 10,122'

Squeeze hole: 8510!

Squeeze with 25 sx cement. TOC at 8352'

with 2-3/8" BP

Permo-Penn:

9780-96 32 Holes at 2 SPF

9820-32 24 Holes at 2 SPF

9837-48 22 Holes at 2 SPF

Permo-Penn:

9878-98 40 Holes at 2 SPF

9915-24 18 Holes at 2 SPF

9933-45 24 Holes at 2 SPF

CIPB at 9980'

Permo-Penn:

9984-96 24 Holes at 2 SPF

10006-18 24 Holes at 2 SPF