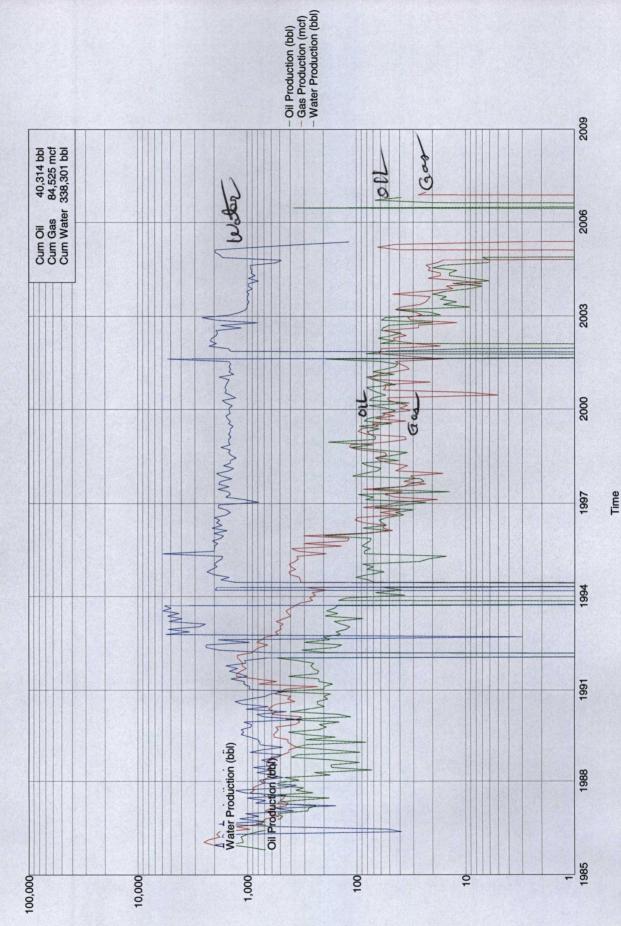

### **ENERGEN RESOURCES**

State "F" Well #6 Saunders Permo Upper Penn Lea County, New Mexico

2120' FNL & 400' FWL UL "E", Section 2, Township 15 South, Range 33 East

API: 3002529307 Active Producer Current Status: Active Producer 4/1/2007