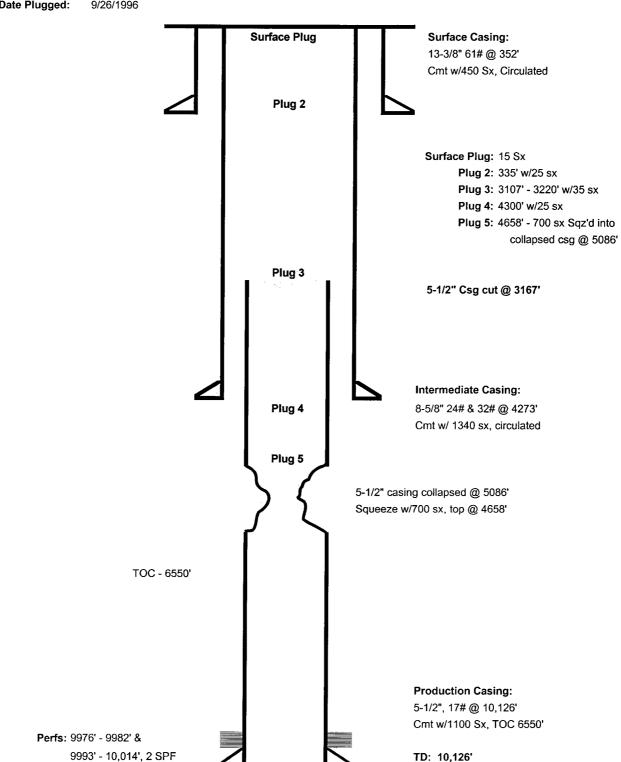

### **ENERGEN RESOURCES**

State "F" Well #6 Saunders Permo Upper Penn Lea County, New Mexico

2120' FNL & 400' FWL UL "E", Section 2, Township 15 South, Range 33 East

API: 3002529307

Proposed

TD: 10,122'

Squeeze hole: 8510'.

Squeeze with 25 sx cement. TOC at 8352'

### Packer @ 9700'

### Permo-Penn:

9780-96 32 Holes at 2 SPF 9820-32 24 Holes at 2 SPF 9837-48 22 Holes at 2 SPF

### Permo-Penn:

9878-98 40 Holes at 2 SPF 9915-24 18 Holes at 2 SPF 9933-45 24 Holes at 2 SPF

### CIPB at 9980' Permo-Penn:

9984-96 24 Holes at 2 SPF

10006-18 24 Holes at 2 SPF

TD: 10,122'

**Production Casing:** 

5-1/2", 17#, N-80 & K-55 LT&C set

@ 10122', Cmt w/1025 Sx, TOC 8680' (CBL)

Q no poo