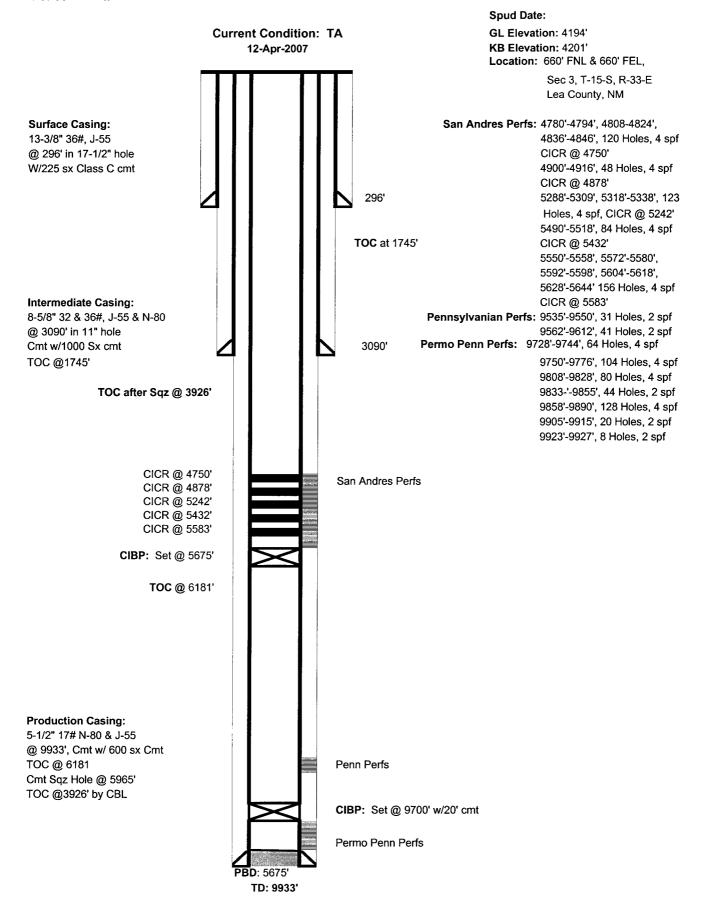

### **ENERGEN RESOURCES**

State "F" Well #6 Saunders Permo Upper Penn Lea County, New Mexico

2120' FNL & 400' FWL UL "E", Section 2, Township 15 South, Range 33 East

API: 3002529307 Active Producer Current Status: Active Producer 4/1/2007

TD: 10,122'

Mud Joint

Surface Casing:

13-3/8" 61# @ 365' Cmt w/450 Sx, Circulated

**TUBING DETAIL** Type Of Item Footage Set Depth Condition Size Weight Grade Description Jts Run Elevation 14.5 14.5 Tubing 2.38 4.7 L/N-80 856.96 871.46 B - Rerun 27 Tubing 8055.28 8926.74 C - Rerun 2.38 4.7 J-55 248 Tubing 924.42 9851.16 B - Rerun 2.38 4.7 L/N-80 29 9858.23 C - Rerun Blast joint 2-3/8 slick S.S. 7.07 2.38 Tubing Sub 28.8 9887.03 B - Rerun 2.38 4.7 L/N-80 2 3/8" seat nipple 9888.13 B - Rerun API 1.1 2.38 0 Slotted SN 1.09 9889.22 B - Rerun 2.38 0 9891.96 B - Rerun 0 Tubing Anchor 5-1/2" 40K# shear 2.74 2.38 9896.03 C - Rerun Perf Sub 4.07 2.38 4.7 J-55

9928.9 C - Rerun

2.38

4.7 J-55

32.87

Intermediate Casing:

8-5/8" 24# & 32#, J-55 ST&C set @ 4230'

Cmt w/ 1600 sx, circulated

Orig. TOC - 8680'

Production Casing:

5-1/2", 17#, N-80 & K-55 LT&C set @ 10122', Cmt w/1025 Sx, TOC 8680' (CBL)

TD: 10,122'

Squeeze hole: 8510!

Squeeze with 25 sx cement. TOC at 8352'

with 2-3/8" BP

Permo-Penn:

9780-96 32 Holes at 2 SPF

9820-32 24 Holes at 2 SPF

9837-48 22 Holes at 2 SPF

Permo-Penn:

9878-98 40 Holes at 2 SPF

9915-24 18 Holes at 2 SPF

9933-45 24 Holes at 2 SPF

CIPB at 9980'

Permo-Penn:

9984-96 24 Holes at 2 SPF

10006-18 24 Holes at 2 SPF