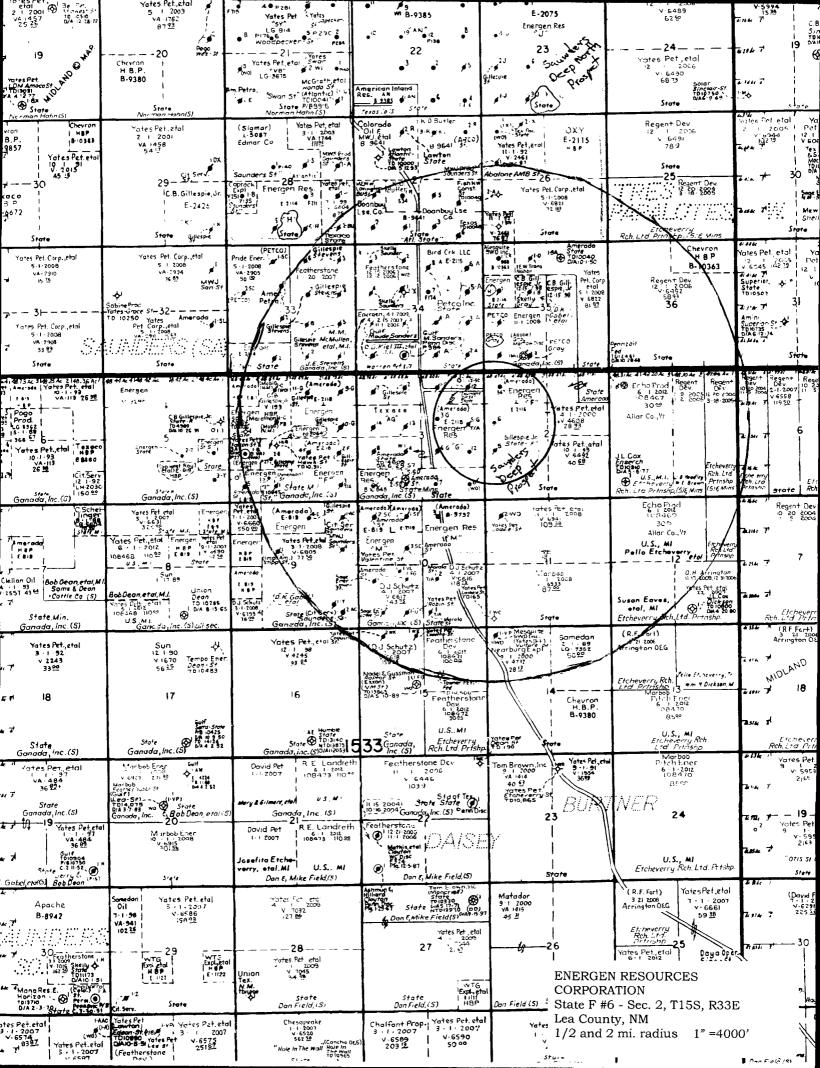

### **APPLICATION FOR AUTHORIZATION TO INJECT**

| I.    | PURPOSE: Secondary Recovery Pressure Maintenance XX Disposal Storage Application qualifies for administrative approval? Yes No                                                                                                                                                                                                                                                                                                                                                                                                                                                                                                                                  |
|-------|-----------------------------------------------------------------------------------------------------------------------------------------------------------------------------------------------------------------------------------------------------------------------------------------------------------------------------------------------------------------------------------------------------------------------------------------------------------------------------------------------------------------------------------------------------------------------------------------------------------------------------------------------------------------|
| II.   | OPERATOR: Energen Resources Corporation                                                                                                                                                                                                                                                                                                                                                                                                                                                                                                                                                                                                                         |
|       | ADDRESS: 3300 North A Street, Bldg. 4, Ste. 100, Midland, TX 79705                                                                                                                                                                                                                                                                                                                                                                                                                                                                                                                                                                                              |
|       | CONTACT PARTY: Carolyn Larson PHONE432/684-3693                                                                                                                                                                                                                                                                                                                                                                                                                                                                                                                                                                                                                 |
| III.  | WELL DATA: Complete the data required on the reverse side of this form for each well proposed for injection.  Additional sheets may be attached if necessary.                                                                                                                                                                                                                                                                                                                                                                                                                                                                                                   |
| IV.   | Is this an expansion of an existing project? Yes XX No If yes, give the Division order number authorizing the project:                                                                                                                                                                                                                                                                                                                                                                                                                                                                                                                                          |
| V.    | Attach a map that identifies all wells and leases within two miles of any proposed injection well with a one-half mile radius circle drawn around each proposed injection well. This circle identifies the well's area of review.                                                                                                                                                                                                                                                                                                                                                                                                                               |
| VI.   | Attach a tabulation of data on all wells of public record within the area of review which penetrate the proposed injection zone. Such data shall include a description of each well's type, construction, date drilled, location, depth, record of completion, and a schematic of any plugged well illustrating all plugging detail.                                                                                                                                                                                                                                                                                                                            |
| VII.  | Attach data on the proposed operation, including:                                                                                                                                                                                                                                                                                                                                                                                                                                                                                                                                                                                                               |
|       | <ol> <li>Proposed average and maximum daily rate and volume of fluids to be injected;</li> <li>Whether the system is open or closed;</li> <li>Proposed average and maximum injection pressure;</li> <li>Sources and an appropriate analysis of injection fluid and compatibility with the receiving formation if other than reinjected produced water; and,</li> <li>If injection is for disposal purposes into a zone not productive of oil or gas at or within one mile of the proposed well, attach a chemical analysis of the disposal zone formation water (may be measured or inferred from existing literature, studies, nearby wells, etc.).</li> </ol> |
| *VIII | 1. Attach appropriate geologic data on the injection zone including appropriate lithologic detail, geologic name, thickness, and depth. Give the geologic name, and depth to bottom of all underground sources of drinking water (aquifers containing waters with total dissolved solids concentrations of 10,000 mg/l or less) overlying the proposed injection zone as well as any such sources known to be immediately underlying the injection interval.                                                                                                                                                                                                    |
| IX.   | Describe the proposed stimulation program, if any.                                                                                                                                                                                                                                                                                                                                                                                                                                                                                                                                                                                                              |
| *X.   | Attach appropriate logging and test data on the well. (If well logs have been filed with the Division, they need not be resubmitted).                                                                                                                                                                                                                                                                                                                                                                                                                                                                                                                           |
| *XI.  | Attach a chemical analysis of fresh water from two or more fresh water wells (if available and producing) within one mile of any injection or disposal well showing location of wells and dates samples were taken.                                                                                                                                                                                                                                                                                                                                                                                                                                             |
| XII.  | Applicants for disposal wells must make an affirmative statement that they have examined available geologic and engineering data and find no evidence of open faults or any other hydrologic connection between the disposal zone and any underground sources of drinking water.                                                                                                                                                                                                                                                                                                                                                                                |
| XIII. | Applicants must complete the "Proof of Notice" section on the reverse side of this form.                                                                                                                                                                                                                                                                                                                                                                                                                                                                                                                                                                        |
| XIV.  | Certification: I hereby certify that the information submitted with this application is true and correct to the best of my knowledge and belief.                                                                                                                                                                                                                                                                                                                                                                                                                                                                                                                |
|       | NAME: Carolyn Larson TITLE: Regulatory Analyst                                                                                                                                                                                                                                                                                                                                                                                                                                                                                                                                                                                                                  |
|       | SIGNATURE: Carolyn Jason DATE: 4-19-07                                                                                                                                                                                                                                                                                                                                                                                                                                                                                                                                                                                                                          |
| *     | E-MAIL ADDRESS: clarson@energen.com  If the information required under Sections VI, VIII, X, and XI above has been previously submitted, it need not be resubmitted. Please show the date and circumstances of the earlier submittal:                                                                                                                                                                                                                                                                                                                                                                                                                           |
| Dier  | Logs submitted with original completion by Charles Gillespie in 1985.  RIBUTION: Original and one copy to Santa Fe with one copy to the appropriate District Office                                                                                                                                                                                                                                                                                                                                                                                                                                                                                             |
| וטוע  | ALDO FIORS. OTIGINAL AND ONE COPY TO BANKA TO WITH ONE COPY TO THE APPROPRIATE DISTRICT OTHER                                                                                                                                                                                                                                                                                                                                                                                                                                                                                                                                                                   |

### **ENERGEN RESOURCES**

State "F" Well #6 Saunders Permo Upper Penn Lea County, New Mexico

2120' FNL & 400' FWL UL "E", Section 2, Township 15 South, Range 33 East

API: 3002529307 Active Producer Current Status: Active Producer 4/1/2007