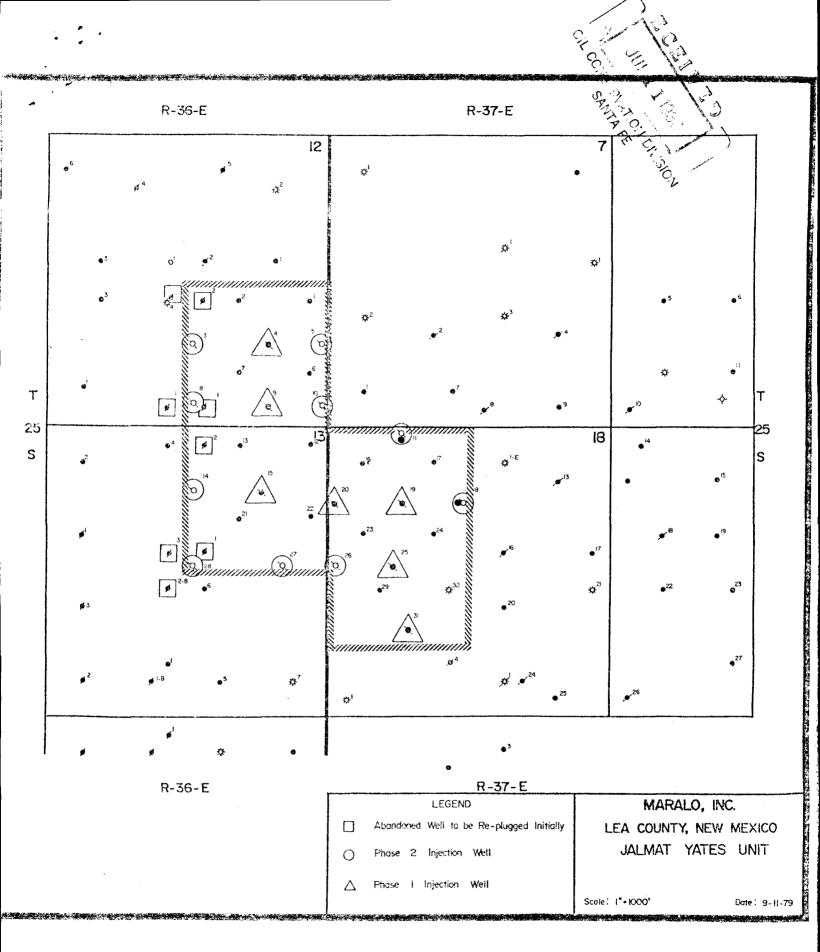

Order No. R-5816 approved the following unorthodox locations for the subject wells:

#11 - 50' FNL & 1350' FWL, Section 18, T-25-S, R-37-E #18 - 1300' FNL & 2580' FWL, Section 18, T-25-S, R-37-E

Because of an existing natural gas transmission line, it will be necessary to move the location for well number 11 seventytwo feet south (away from our lease line). Well number 18 will need to be moved sixty-one feet west (away from the lease line) to avoid drilling too close to a high voltage power line.

Therefore, we request approval to drill these two wells at the following locations as shown on the attached plat: #11 - 122' FNL & 1350' FWL, Section 18, T-25-S, R-37-E #18 - 1300' FNL & 2519' FWL, Section 18, T-25-S, R-37-E

New locations forms C-102 dated June 6, 1980, reflect adjusted location of wells #11 seventy-two (72) feet south and #18 sixty-one (61) feet west of unorthodox locations approved by N.M.O.C.D. Order No. R-5816.